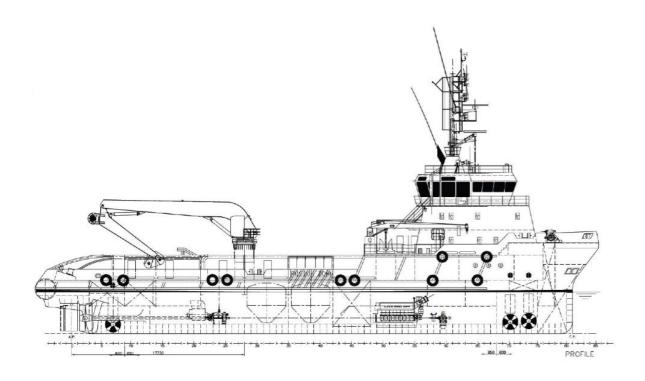

#### **PRINCIPLE DIMENSIONS**

Length Overall: 57.90m

Breadth: 15m Depth: 5.50m Draft: 3.80m

**MACHINERY & PROPULSION** 

Total power output: 5440 bhp Main Engine: 2 x Bergens KRMB-9 Main Propulsion System: Twin Screw Auxiliary engine: 2 X 360 KW, Scania

#### ADDITIONAL INFORMATION

Rebuilding 2018

Deck area 372 m 2 Tonnage: 1368 t Bollard pull 66 TBP

Deck crane Z Marine, 25 Te capacity at 22 m Aux deck crane AKC 145 HE4, 9 Te at 11 m Deck capacity 5 Te/m 2, 10 Te/m 2 at stern

#### **DECK EQUIPMENT**

Towing / AH winch 150 Te pull / 250 Te brake with two drums and capacity of 1400 m wire 56 mm.

Tugger winches 2 off winches 5 Te pull 1 off winch 20 Te pull

Storage drum 1 x wire

Shark jaws 2 x Karm forks

Smith towing bracket 200 Te SWL at forecastle

Chain gypsy 2 x for  $\emptyset = 76$  mm chain

Capstan 2 x 10 Te

Rig chain lockers 2 x 53 m 3

Stern roller  $\emptyset = 2 \text{ m}, L = 4 \text{ m}$ 

Fast Rescue Craft MP660 Springer