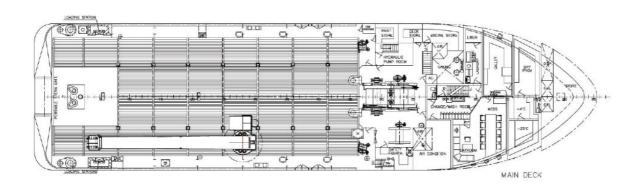

#### ADDITIONAL INFORMATION

Rebuilding 2018

Deck area 372 m 2 Tonnage: 1368 t Bollard pull 66 TBP

Deck crane Z Marine, 25 Te capacity at 22 m Aux deck crane AKC 145 HE4, 9 Te at 11 m Deck capacity 5 Te/m 2, 10 Te/m 2 at stern

## **ACCOMMODATION**

Air-conditioned accommodation for 24 persons including vessel crew. Client cabins, meeting rooms and facilities for coordinating projects.

Large deck with crane reach to stern roller and wood protection for safe and efficient load-out, sea fastening