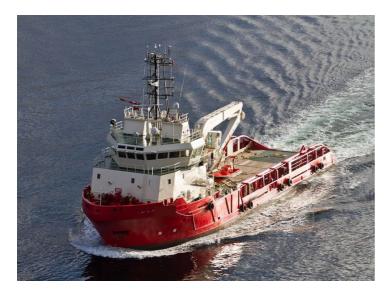

## 57.9m AHTS For Charter

# **Listing ID - 3261**

**Description** 57.9m AHTS For Charter

**Date** 1999

Launched

**Length** 57.90m (189ft 11in)

**Beam** 15m (49ft 2in)

**Draft** 3.80m (12ft 5in)

**Location** Norway