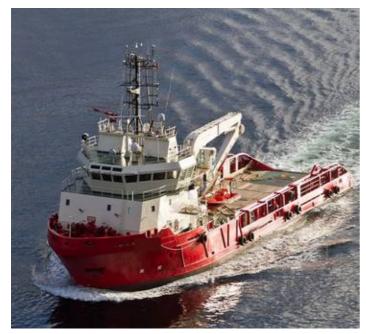

## 57.9m AHTS For Charter

# **Listing ID - 3261**

**Description** 57.9m AHTS For Charter

**Date** 1999

Launched

**Length** 57.90m (189ft 11in)

**Beam** 15m (49ft 2in)

**Draft** 3.80m (12ft 5in)

**Location** Norway