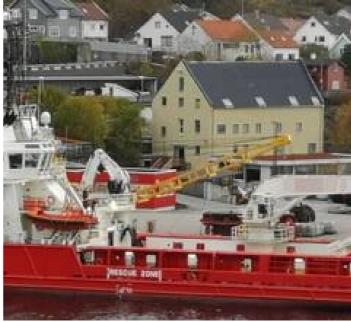

## 57.9m AHTS For Charter

# **Listing ID - 3261**

**Description** 57.9m AHTS For Charter

**Date** 1999

Launched

**Length** 57.90m (189ft 11in)

**Beam** 15m (49ft 2in)

**Draft** 3.80m (12ft 5in)

**Location** Norway

#### ADDITIONAL INFORMATION

Rebuilding 2018

Deck area 372 m 2 Tonnage: 1368 t Bollard pull 66 TBP

Deck crane Z Marine, 25 Te capacity at 22 m Aux deck crane AKC 145 HE4, 9 Te at 11 m Deck capacity 5 Te/m 2, 10 Te/m 2 at stern