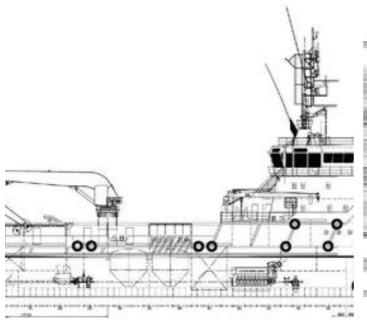

#### **PRINCIPLE DIMENSIONS**

Length Overall: 57.90m

Breadth: 15m Depth: 5.50m Draft: 3.80m

**MACHINERY & PROPULSION** 

Total power output: 5440 bhp Main Engine: 2 x Bergens KRMB-9 Main Propulsion System: Twin Screw Auxiliary engine: 2 X 360 KW, Scania

#### ADDITIONAL INFORMATION

Rebuilding 2018

Deck area 372 m 2 Tonnage: 1368 t Bollard pull 66 TBP

Deck crane Z Marine, 25 Te capacity at 22 m Aux deck crane AKC 145 HE4, 9 Te at 11 m Deck capacity 5 Te/m 2, 10 Te/m 2 at stern

#### **DECK EQUIPMENT**

Towing / AH winch 150 Te pull / 250 Te brake with two drums and capacity of 1400 m wire 56 mm.

Tugger winches 2 off winches 5 Te pull 1 off winch 20 Te pull

Storage drum 1 x wire

Shark jaws 2 x Karm forks

Smith towing bracket 200 Te SWL at forecastle

Chain gypsy 2 x for  $\emptyset = 76$  mm chain

Capstan 2 x 10 Te

Rig chain lockers 2 x 53 m 3

Stern roller  $\emptyset = 2 \text{ m}, L = 4 \text{ m}$ 

Fast Rescue Craft MP660 Springer