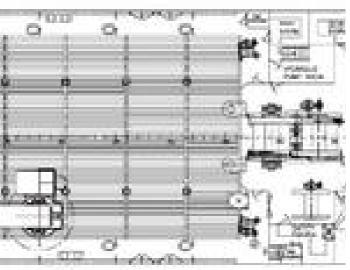

#### ADDITIONAL INFORMATION

Rebuilding 2018

Deck area 372 m 2 Tonnage: 1368 t Bollard pull 66 TBP

Deck crane Z Marine, 25 Te capacity at 22 m Aux deck crane AKC 145 HE4, 9 Te at 11 m Deck capacity 5 Te/m 2, 10 Te/m 2 at stern

#### **DECK EQUIPMENT**

Towing / AH winch 150 Te pull / 250 Te brake with two drums and capacity of 1400 m wire 56 mm.

Tugger winches 2 off winches 5 Te pull 1 off winch 20 Te pull

Storage drum 1 x wire

Shark jaws 2 x Karm forks

Smith towing bracket 200 Te SWL at forecastle

Chain gypsy 2 x for  $\emptyset = 76$  mm chain

Capstan 2 x 10 Te

Rig chain lockers 2 x 53 m 3

Stern roller  $\emptyset = 2 \text{ m}, L = 4 \text{ m}$ 

Fast Rescue Craft MP660 Springer