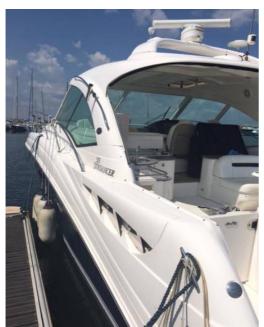

## Sea Ray Sundancer 515

## Listing ID - 3363

**Description** Sea Ray Sundancer 515

Date 2007 Launched

**Length** 15.5m (50ft 10in)

**Beam** 4.47m (14ft 7in)

**Draft** 1.17m (3ft 10in)

**Location** Bulgaria

**Price** 370,000 EUR

Production date: Mar. 2007

Number of engines: 2x Mercruiser Cummins QSC 8.3 2x540 hp

Power: 1080 HP Running hours: 360

LOA: 15.5m Breadth: 4.47m Draft: 1.17m Hull material: GRP

Safety: Autopilot, Echo sounder, Radar, VHF, Chart plotter