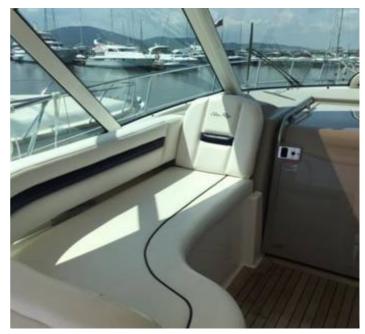

## Sea Ray Sundancer 515

## Listing ID - 3363

**Description** Sea Ray Sundancer 515

Date 2007 Launched

**Length** 15.5m (50ft 10in)

**Beam** 4.47m (14ft 7in)

**Draft** 1.17m (3ft 10in)

**Location** Bulgaria

**Price** 370,000 EUR

Production date: Mar. 2007

Number of engines: 2x Mercruiser Cummins QSC 8.3 2x540 hp

Power: 1080 HP Running hours: 360

LOA: 15.5m Breadth: 4.47m Draft: 1.17m Hull material: GRP

Safety: Autopilot, Echo sounder, Radar, VHF, Chart plotter