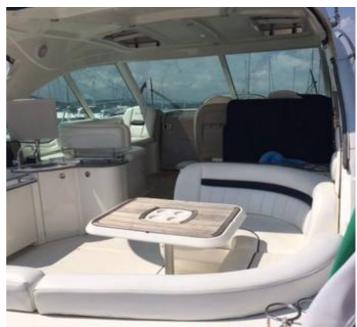

## Sea Ray Sundancer 515

## Listing ID - 3363

**Description** Sea Ray Sundancer 515

Date 2007 Launched

**Length** 15.5m (50ft 10in)

**Beam** 4.47m (14ft 7in)

**Draft** 1.17m (3ft 10in)

**Location** Bulgaria

**Price** 370,000 EUR

Protection: Insurance, Top cover, Fire-fighting equipment, Hydraulic stabilizer Comfort: TV, DVD, Air condition, Heater, Stereo, Refrigerator, Hydrophore

Others: water tank, generator, pump, tent

Interior: bathroom, Kitchen, WC