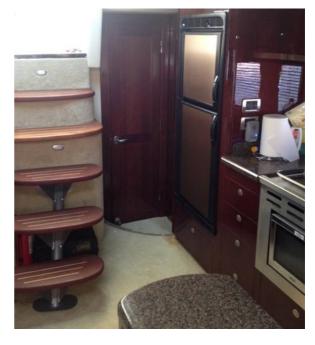

Protection: Insurance, Top cover, Fire-fighting equipment, Hydraulic stabilizer Comfort: TV, DVD, Air condition, Heater, Stereo, Refrigerator, Hydrophore

Others: water tank, generator, pump, tent

Interior: bathroom, Kitchen, WC