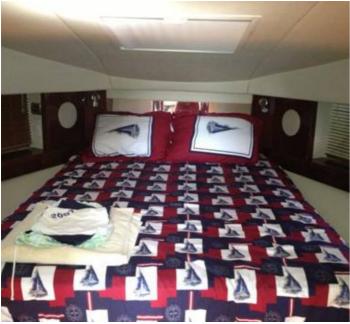

Protection: Insurance, Top cover, Fire-fighting equipment, Hydraulic stabilizer Comfort: TV, DVD, Air condition, Heater, Stereo, Refrigerator, Hydrophore

Others: water tank, generator, pump, tent

Interior: bathroom, Kitchen, WC