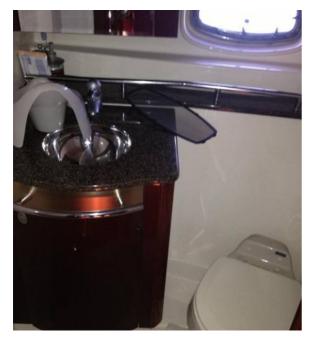

Protection: Insurance, Top cover, Fire-fighting equipment, Hydraulic stabilizer Comfort: TV, DVD, Air condition, Heater, Stereo, Refrigerator, Hydrophore

Others: water tank, generator, pump, tent

Interior: bathroom, Kitchen, WC