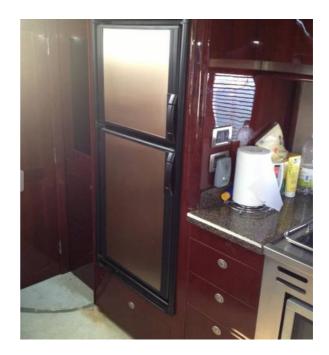

Protection: Insurance, Top cover, Fire-fighting equipment, Hydraulic stabilizer Comfort: TV, DVD, Air condition, Heater, Stereo, Refrigerator, Hydrophore

Others: water tank, generator, pump, tent

Interior: bathroom, Kitchen, WC