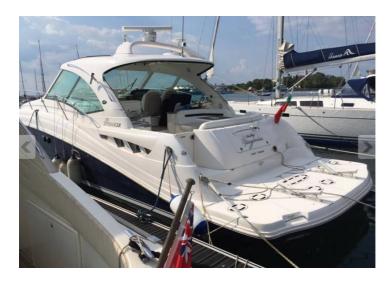

## Sea Ray Sundancer 515

## Listing ID - 3363

**Description** Sea Ray Sundancer 515

Date 2007 Launched

**Length** 15.5m (50ft 10in)

**Beam** 4.47m (14ft 7in)

**Draft** 1.17m (3ft 10in)

**Location** Bulgaria

**Price** 370,000 EUR

Production date: Mar. 2007

Number of engines: 2x Mercruiser Cummins QSC 8.3 2x540 hp

Power: 1080 HP Running hours: 360

LOA: 15.5m Breadth: 4.47m Draft: 1.17m Hull material: GRP

Safety: Autopilot, Echo sounder, Radar, VHF, Chart plotter