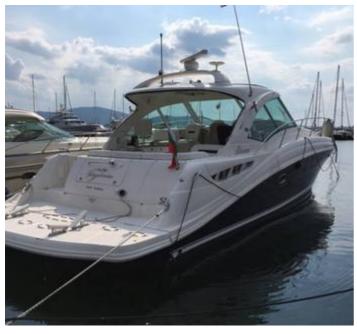

## Sea Ray Sundancer 515

## Listing ID - 3363

**Description** Sea Ray Sundancer 515

Date 2007 Launched

**Length** 15.5m (50ft 10in)

**Beam** 4.47m (14ft 7in)

**Draft** 1.17m (3ft 10in)

**Location** Bulgaria

**Price** 370,000 EUR

Production date: Mar. 2007

Number of engines: 2x Mercruiser Cummins QSC 8.3 2x540 hp

Power: 1080 HP Running hours: 360

LOA: 15.5m Breadth: 4.47m Draft: 1.17m Hull material: GRP

Safety: Autopilot, Echo sounder, Radar, VHF, Chart plotter