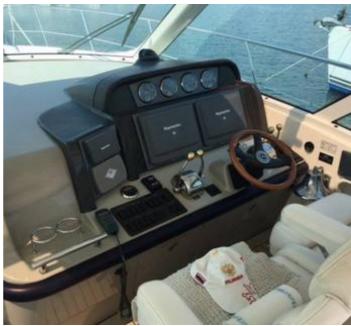

Production date: Mar. 2007

Number of engines: 2x Mercruiser Cummins QSC 8.3 2x540 hp

Power: 1080 HP Running hours: 360

LOA: 15.5m Breadth: 4.47m Draft: 1.17m Hull material: GRP

Safety: Autopilot, Echo sounder, Radar, VHF, Chart plotter

Protection: Insurance, Top cover, Fire-fighting equipment, Hydraulic stabilizer Comfort: TV, DVD, Air condition, Heater, Stereo, Refrigerator, Hydrophore

Others: water tank, generator, pump, tent

Interior: bathroom, Kitchen, WC