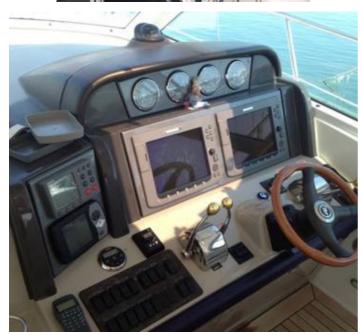

Production date: Mar. 2007

Number of engines: 2x Mercruiser Cummins QSC 8.3 2x540 hp

Power: 1080 HP Running hours: 360

LOA: 15.5m Breadth: 4.47m Draft: 1.17m Hull material: GRP

Safety: Autopilot, Echo sounder, Radar, VHF, Chart plotter