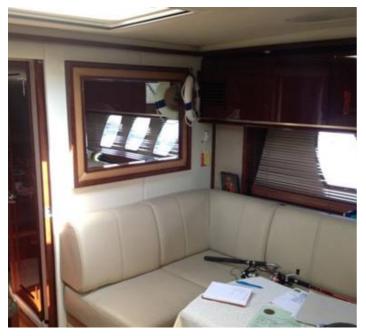

Protection: Insurance, Top cover, Fire-fighting equipment, Hydraulic stabilizer Comfort: TV, DVD, Air condition, Heater, Stereo, Refrigerator, Hydrophore

Others: water tank, generator, pump, tent

Interior: bathroom, Kitchen, WC