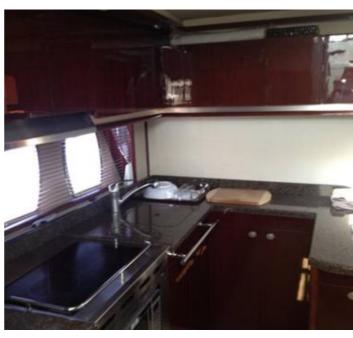

Protection: Insurance, Top cover, Fire-fighting equipment, Hydraulic stabilizer Comfort: TV, DVD, Air condition, Heater, Stereo, Refrigerator, Hydrophore

Others: water tank, generator, pump, tent

Interior: bathroom, Kitchen, WC