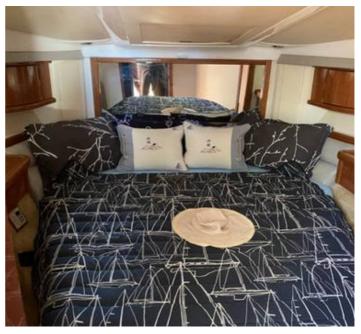

t evening gatherings while the boat is on anchor

or in the marine

Production date: May 2002

Engine type: Diesel Volvo Penta KAMD300

Number of engines: 2

Engine power: 2x 280 total: 560 hp

Engine run hours: 615

Length: 11.7 m Width: 3.78 m Draft: 1.04 m

#### Safety:

- Autopilot
- Sounder
- Radar
- Radio station
- Chartplotter

#### **Protection**

- Insurance
- Cover
- Firefighting equipment
- Hydraulic stabilizers

#### Interior

- Bathroom
- Kitchen
- Toilet

Berths: 4+2 Cabin: 2

## Comfort

- DVD, TV
- Air conditioning installed 2013
- Navigation
- Stove
- Stereo
- hydrophore system
- refrigerator

## **Others**

- Water tank
- Generator
- Pump
- With registration
- Awning

## **More Information**

Serviced 2020 in excellent condition, 4 kw generator

































The details of all vessels are offered in good faith but we cannot guarantee or warrant the accuracy of this information nor warrant the condition of the vessel. Any buyer should instruct their agents, or their surveyors, to investigate such details as the buyer desires validated. This vessel is offered subject to sale, price change, location or withdrawal without notice.

















| AUSTRALIA - BULGARIA - INDIA - INDONESIA - ITAI | LY - MALAYSIA - NEW ZEALAND - | PANAMA - PHILIPPINES - SINGAPO | DRE - SPAIN - UK - USA - VENEZU | ELA - VIETNAM |
|-------------------------------------------------|-------------------------------|--------------------------------|---------------------------------|---------------|
|                                                 |