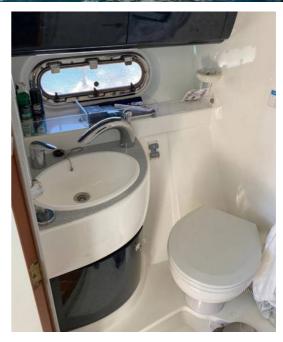

used for pleasant evening gatherings while the boat is on anchor

or in the marine

Production date: May 2002

Engine type: Diesel Volvo Penta KAMD300

Number of engines: 2

Engine power: 2x 280 total: 560 hp

Engine run hours: 615

Length: 11.7 m Width: 3.78 m Draft: 1.04 m

#### Safety:

- Autopilot
- Sounder
- Radar
- Radio station
- Chartplotter

#### **Protection**

- Insurance
- Cover
- Firefighting equipment
- Hydraulic stabilizers

#### Interior

- Bathroom
- Kitchen
- Toilet

Berths: 4+2 Cabin: 2

## Comfort

- DVD, TV
- Air conditioning installed 2013
- Navigation
- Stove
- Stereo
- hydrophore system
- refrigerator

## **Others**

- Water tank
- Generator
- Pump
- With registration
- Awning

## **More Information**

Serviced 2020 in excellent condition, 4 kw generator

































The details of all vessels are offered in good faith but we cannot guarantee or warrant the accuracy of this information nor warrant the condition of the vessel. Any buyer should instruct their agents, or their surveyors, to investigate such details as the buyer desires validated. This vessel is offered subject to sale, price change, location or withdrawal without notice.

















| AUSTRALIA - BULGARIA - INDIA - INDONESIA - ITAI | LY - MALAYSIA - NEW ZEALAND - | PANAMA - PHILIPPINES - SINGAPO | DRE - SPAIN - UK - USA - VENEZU | ELA - VIETNAM |
|-------------------------------------------------|-------------------------------|--------------------------------|---------------------------------|---------------|
|                                                 |