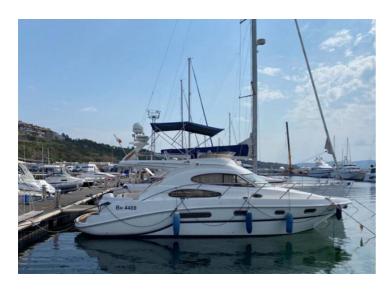

# Sealine F37

# **Listing ID - 3371**

**Description** Sealine F 37

**Date** 2002

Launched

**Length** 11.7m (38ft 4in)

**Beam** 3.78m (12ft 4in)

**Draft** 1.04m (3ft 4in)

**Location** Bulgaria

Price POA

Sealine F 37 belongs to the middle of the wealthy Sealine's fleet.

Whole fly bridge is innovatively devised so can be used for pleasant evening gatherings while the boat is on anchor

or in the marine