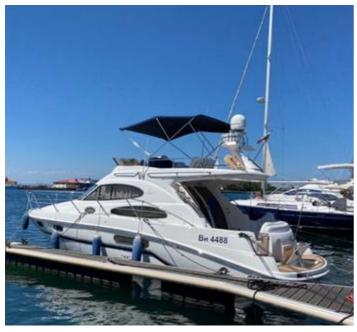

# Sealine F37

# **Listing ID - 3371**

**Description** Sealine F 37

**Date** 2002

Launched

**Length** 11.7m (38ft 4in)

**Beam** 3.78m (12ft 4in)

**Draft** 1.04m (3ft 4in)

**Location** Bulgaria

Price POA

Sealine F 37 belongs to the middle of the wealthy Sealine's fleet.

Whole fly bridge is innovatively devised so can be used for pleasant evening gatherings while the boat is on anchor

or in the marine