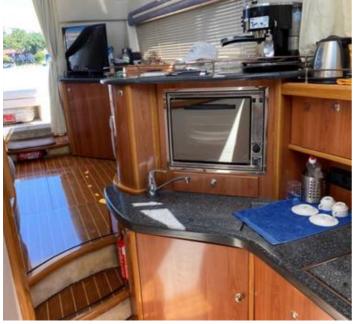

#### Interior

- Bathroom
- Kitchen
- Toilet

Berths: 4+2 Cabin: 2

## Comfort

- DVD, TV
- Air conditioning installed 2013
- Navigation
- Stove
- Stereo
- hydrophore system
- refrigerator

## **Others**

- Water tank
- Generator
- Pump
- With registration
- Awning