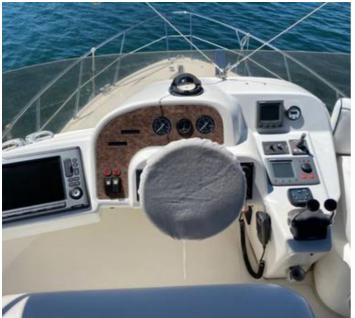

or pleasant evening gatherings while the boat is on anchor

or in the marine

Production date: May 2002

Engine type: Diesel Volvo Penta KAMD300

Number of engines: 2

Engine power: 2x 280 total: 560 hp

Engine run hours: 615

Length: 11.7 m Width: 3.78 m Draft: 1.04 m

#### Safety:

- Autopilot
- Sounder
- Radar
- Radio station
- Chartplotter

#### **Protection**

- Insurance
- Cover
- Firefighting equipment
- Hydraulic stabilizers

#### Interior

- Bathroom
- Kitchen
- Toilet

Berths: 4+2 Cabin: 2

## Comfort

- DVD, TV
- Air conditioning installed 2013
- Navigation
- Stove
- Stereo
- hydrophore system
- refrigerator

## **Others**

- Water tank
- Generator
- Pump
- With registration
- Awning

## **More Information**

Serviced 2020 in excellent condition, 4 kw generator

































The details of all vessels are offered in good faith but we cannot guarantee or warrant the accuracy of this information nor warrant the condition of the vessel. Any buyer should instruct their agents, or their surveyors, to investigate such details as the buyer desires validated. This vessel is offered subject to sale, price change, location or withdrawal without notice.

















| AUSTRALIA - BULGARIA - INDIA - INDONESIA - ITAI | LY - MALAYSIA - NEW ZEALAND - | PANAMA - PHILIPPINES - SINGAPO | DRE - SPAIN - UK - USA - VENEZU | ELA - VIETNAM |
|-------------------------------------------------|-------------------------------|--------------------------------|---------------------------------|---------------|
|                                                 |