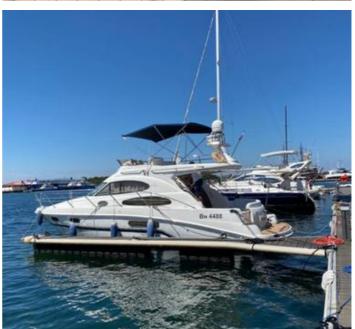

# Sealine F37

# **Listing ID - 3371**

**Description** Sealine F 37

**Date** 2002

Launched

**Length** 11.7m (38ft 4in)

**Beam** 3.78m (12ft 4in)

**Draft** 1.04m (3ft 4in)

**Location** Bulgaria

Price POA

Sealine F 37 belongs to the middle of the wealthy Sealine's fleet.

Whole fly bridge is innovatively devised so can be used for pleasant evening gatherings while the boat is on anchor

or in the marine