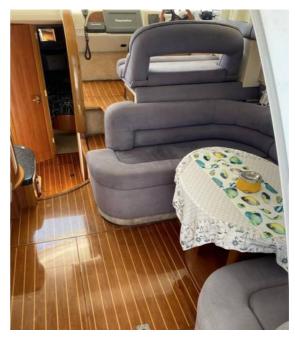

Price POA

Sealine F 37 belongs to the middle of the wealthy Sealine's fleet.

Whole fly bridge is innovatively devised so can be used for pleasant evening gatherings while the boat is on anchor

or in the marine

#### Interior

- Bathroom
- Kitchen
- Toilet

Berths: 4+2 Cabin: 2

## Comfort

- DVD, TV
- Air conditioning installed 2013
- Navigation
- Stove
- Stereo
- hydrophore system
- refrigerator