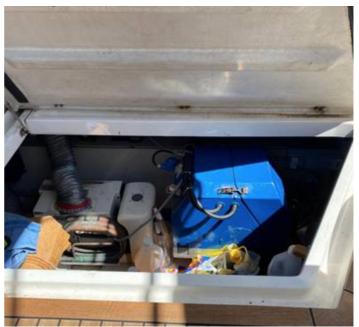

Production date: May 2002

Engine type: Diesel Volvo Penta KAMD300

Number of engines: 2

Engine power: 2x 280 total: 560 hp

Engine run hours: 615

Length: 11.7 m Width: 3.78 m Draft: 1.04 m

## **Others**

- Water tank
- Generator
- Pump
- With registration
- Awning

## **More Information**

Serviced 2020 in excellent condition, 4 kw generator

The details of all vessels are offered in good faith but we cannot guarantee or warrant the accuracy of this information nor warrant the condition of the vessel. Any buyer should instruct their agents, or their surveyors, to investigate such details as the buyer desires validated. This vessel is offered subject to sale, price change, location or withdrawal without notice.