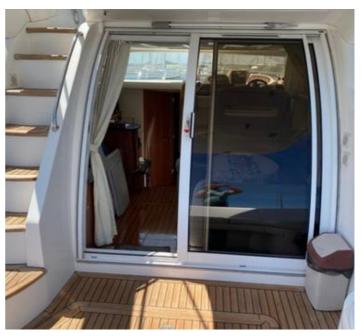

#### Interior

- Bathroom
- Kitchen
- Toilet

Berths: 4+2 Cabin: 2

## Comfort

- DVD, TV
- Air conditioning installed 2013
- Navigation
- Stove
- Stereo
- hydrophore system
- refrigerator