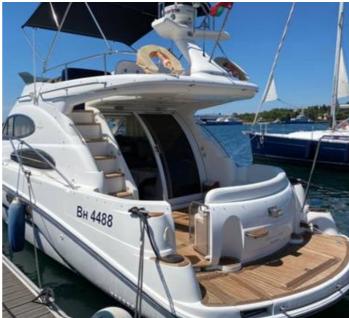

# Sealine F37

# **Listing ID - 3371**

**Description** Sealine F 37

**Date** 2002

Launched

**Length** 11.7m (38ft 4in)

**Beam** 3.78m (12ft 4in)

**Draft** 1.04m (3ft 4in)

**Location** Bulgaria

Price POA

Sealine F 37 belongs to the middle of the wealthy Sealine's fleet.

Whole fly bridge is innovatively devised so can be used for pleasant evening gatherings while the boat is on anchor

or in the marine

Production date: May 2002

Engine type: Diesel Volvo Penta KAMD300

Number of engines: 2

Engine power: 2x 280 total: 560 hp

Engine run hours: 615

Length: 11.7 m Width: 3.78 m Draft: 1.04 m