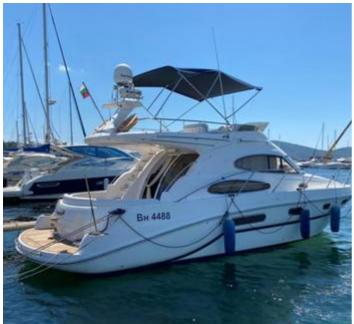

# Sealine F37

# **Listing ID - 3371**

**Description** Sealine F 37

**Date** 2002

Launched

**Length** 11.7m (38ft 4in)

**Beam** 3.78m (12ft 4in)

**Draft** 1.04m (3ft 4in)

**Location** Bulgaria

Price POA

Sealine F 37 belongs to the middle of the wealthy Sealine's fleet.

Whole fly bridge is innovatively devised so can be used for pleasant evening gatherings while the boat is on anchor

or in the marine