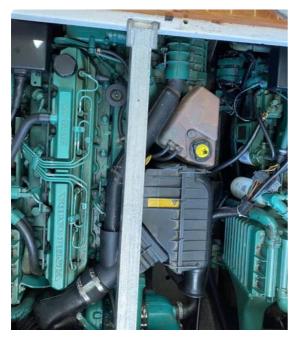

Production date: May 2002

Engine type: Diesel Volvo Penta KAMD300

Number of engines: 2

Engine power: 2x 280 total: 560 hp

Engine run hours: 615

Length: 11.7 m Width: 3.78 m Draft: 1.04 m