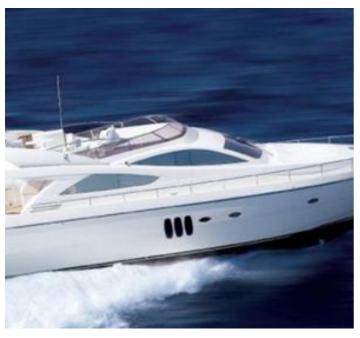

# **Abacus 62 Fly**

## **Listing ID - 3383**

**Description Abacus 62 Fly** 

**Date** 2008

Launched

**Length** 18.6m (61ft)

**Beam** 5m (16ft 4in)

**Draft** 1.65m (5ft 4in)

**Location** Greece

**Price** 619,000 EUR

The Abacus 62 Fly is a wonderful luxury yacht designed with the aim of creating a modern and sleek vessel. This motor yacht offers all comforts of a seaside villa.

Abacus 62 Fly is perfect for weakly cruising and charters in any dream locations.