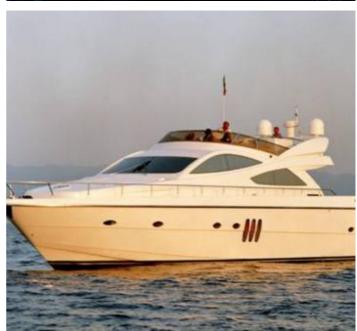

# **Abacus 62 Fly**

**Price** 619,000 EUR

The Abacus 62 Fly is a wonderful luxury yacht designed with the aim of creating a modern and sleek vessel. This motor yacht offers all comforts of a seaside villa.

Abacus 62 Fly is perfect for weakly cruising and charters in any dream locations.