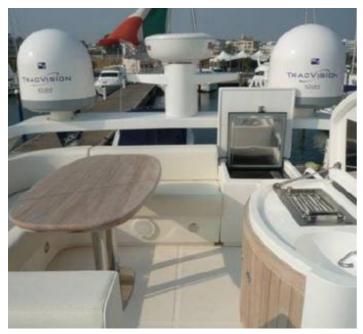

locations.

Date of production: April 2008 Engine type: Diesel, Caterpillar C18

Number of engines: 2 Power: 2x 1014 hp Engine hours: 650 Length: 18.6m Width: 5m

Draft: 1.65m

Material: Fiberglass CE marking (reinforced)

Max speed: 32 knots Operational speed: 25 knots

Max passengers: 12

### Navigational equipment

Autopilot

Echo sounder

Radar

VHF

Chart plotter

#### **Comfort**

DVD, TV

Air conditioning

Navigation

Stove

Stereo

#### **Others**

Generator

Pump

With registration

**Awning** 

Crane

#### Water tanks

Fresh water tank: 800 ltrs Grey water tank: 800 ltrs Black water tank: 800 ltrs

**Protection** 

Insurance

Cover

Firefighting equipment

### Interior

Cabins: 3

Bathrooms: 3 +1

Kitchen

Toilets: 3 + 1

Hydrophore System

Refrigerator































The details of all vessels are offered in good faith but we cannot guarantee or warrant the accuracy of this information nor warrant the condition of the vessel. Any buyer should instruct their agents, or their surveyors, to investigate such details as the buyer desires validated. This vessel is offered subject to sale, price change, location or withdrawal without notice.















| AUSTRALIA - BULGARIA - INDIA - INDONESIA - ITAI | LY - MALAYSIA - NEW ZEALAND - | PANAMA - PHILIPPINES - SINGAPO | DRE - SPAIN - UK - USA - VENEZU | ELA - VIETNAM |
|-------------------------------------------------|-------------------------------|--------------------------------|---------------------------------|---------------|
|                                                 |