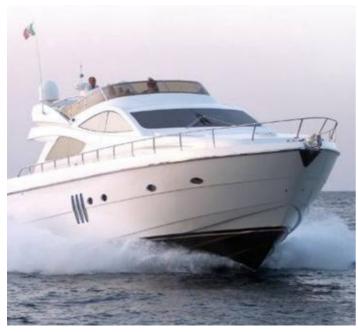

# **Abacus 62 Fly**

**Price** 619,000 EUR

The Abacus 62 Fly is a wonderful luxury yacht designed with the aim of creating a modern and sleek vessel. This motor yacht offers all comforts of a seaside villa.

Abacus 62 Fly is perfect for weakly cruising and charters in any dream locations.