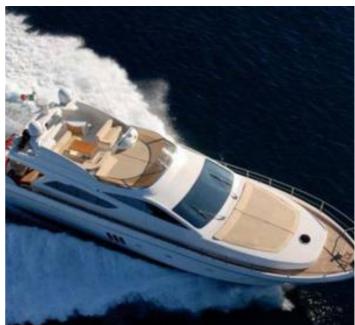

# **Abacus 62 Fly**

**Price** 619,000 EUR

The Abacus 62 Fly is a wonderful luxury yacht designed with the aim of creating a modern and sleek vessel. This motor yacht offers all comforts of a seaside villa.

Abacus 62 Fly is perfect for weakly cruising and charters in any dream locations.