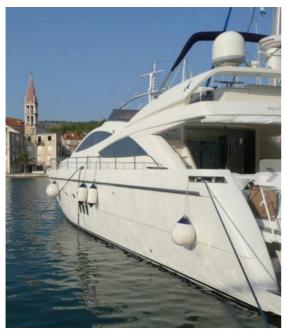

# **Abacus 62 Fly**

## **Listing ID - 3383**

**Description Abacus 62 Fly** 

**Date** 2008

Launched

**Length** 18.6m (61ft)

**Beam** 5m (16ft 4in)

**Draft** 1.65m (5ft 4in)

**Location** Greece

**Price** 619,000 EUR

The Abacus 62 Fly is a wonderful luxury yacht designed with the aim of creating a modern and sleek vessel. This motor yacht offers all comforts of a seaside villa.

Abacus 62 Fly is perfect for weakly cruising and charters in any dream locations.