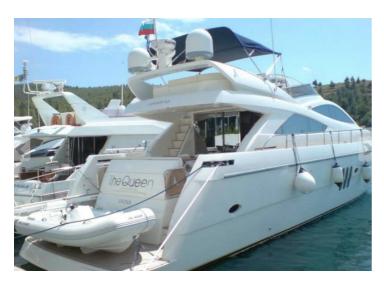

# **Abacus 62 Fly**

## **Listing ID - 3383**

**Description Abacus 62 Fly** 

**Date** 2008

Launched

**Length** 18.6m (61ft)

**Beam** 5m (16ft 4in)

**Draft** 1.65m (5ft 4in)

**Location** Greece

**Price** 619,000 EUR

The Abacus 62 Fly is a wonderful luxury yacht designed with the aim of creating a modern and sleek vessel. This motor yacht offers all comforts of a seaside villa.

Abacus 62 Fly is perfect for weakly cruising and charters in any dream locations.