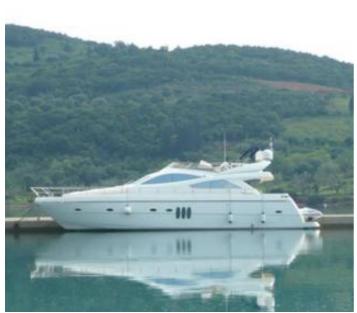

# **Abacus 62 Fly**

## **Listing ID - 3383**

**Description Abacus 62 Fly** 

**Date** 2008

Launched

**Length** 18.6m (61ft)

**Beam** 5m (16ft 4in)

**Draft** 1.65m (5ft 4in)

**Location** Greece

**Price** 619,000 EUR

The Abacus 62 Fly is a wonderful luxury yacht designed with the aim of creating a modern and sleek vessel. This motor yacht offers all comforts of a seaside villa.

Abacus 62 Fly is perfect for weakly cruising and charters in any dream locations.