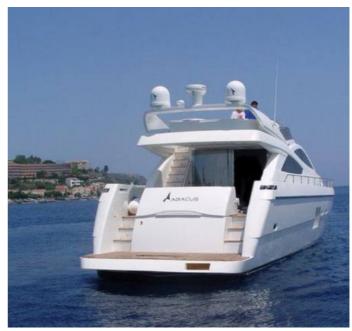

# **Abacus 62 Fly**

## **Listing ID - 3383**

**Description Abacus 62 Fly** 

**Date** 2008

Launched

**Length** 18.6m (61ft)

**Beam** 5m (16ft 4in)

**Draft** 1.65m (5ft 4in)

**Location** Greece

**Price** 619,000 EUR

The Abacus 62 Fly is a wonderful luxury yacht designed with the aim of creating a modern and sleek vessel. This motor yacht offers all comforts of a seaside villa.

Abacus 62 Fly is perfect for weakly cruising and charters in any dream locations.