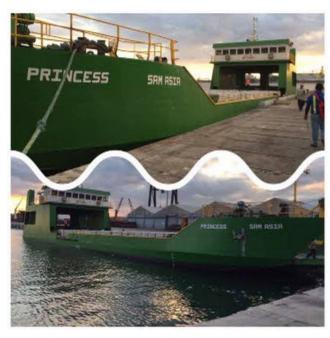

## 620dwt Landing Craft - For Charter only in the Caribbean.

## Listing ID - 3393

**Description** 620dwt Landing Craft Available for Sale or

Charter

**Date** 1999

Launched

**Length** 51.82m (170ft)

**Beam** 10.97m (36ft)

Draft 1.52m (5.0ft) Loaded