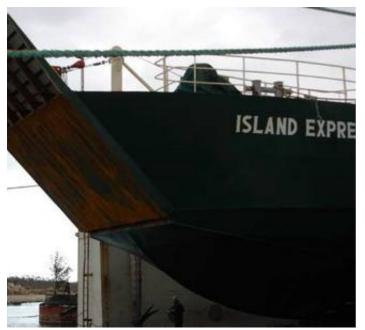

## 620dwt Landing Craft - For Charter only in the Caribbean.

## Listing ID - 3393

**Description** 620dwt Landing Craft Available for Sale or

Charter

**Date** 1999

Launched

**Length** 51.82m (170ft)

**Beam** 10.97m (36ft)

Draft 1.52m (5.0ft) Loaded

**Location** Caribbean

**Broker** Franklin Taylor

franklin.taylor@seaboatsbrokers.com

+64 27 276 5383

**Price** Region \$7k / day + fuel (make an offer)

**Price Notes** For Charter

LOA: 170ft LBP: 155.1ft Beam: 36.0ft Depth: 10.0ft Light Draft: 4.0ft Loaded Draft: 5.0ft