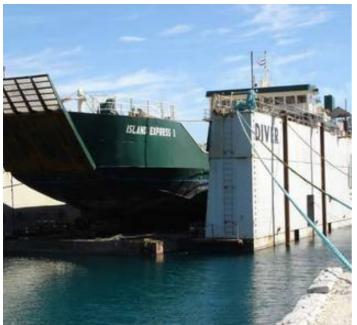

## 620dwt Landing Craft - For Charter only in the Caribbean.

## Listing ID - 3393

**Description** 620dwt Landing Craft Available for Sale or

Charter

**Date** 1999

Launched

**Length** 51.82m (170ft)

**Beam** 10.97m (36ft)

Draft 1.52m (5.0ft) Loaded

Built in 1999 at Mariner LLC; Houma, LA.

Flag: Togo GRT: 422 NRT: 127 Class: NASCA Deadweight: 622T

Deck Cargo: 400T/24TEU on 6,152ft2 clear deck.

Main Engines: 2 x CAT 3412TA total 1,440BHP at 1,800RPM.