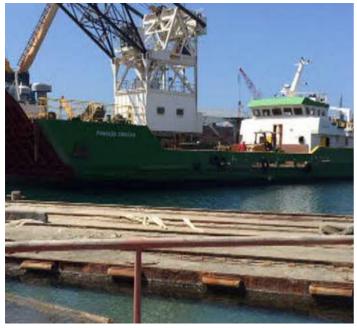

## 620dwt Landing Craft - For Charter only in the Caribbean.

## Listing ID - 3393

**Description** 620dwt Landing Craft Available for Sale or

Charter

**Date** 1999

Launched

**Length** 51.82m (170ft)

**Beam** 10.97m (36ft)

Draft 1.52m (5.0ft) Loaded

**Location** Caribbean

**Broker** Franklin Taylor

franklin.taylor@seaboatsbrokers.com

+64 27 276 5383

**Price** Region \$7k / day + fuel (make an offer)

**Price Notes** For Charter

LOA: 170ft LBP: 155.1ft Beam: 36.0ft Depth: 10.0ft Light Draft: 4.0ft Loaded Draft: 5.0ft

Built in 1999 at Mariner LLC; Houma, LA.

Flag: Togo GRT: 422 NRT: 127 Class: NASCA Deadweight: 622T

Deck Cargo: 400T/24TEU on 6,152ft2 clear deck.

Main Engines: 2 x CAT 3412TA total 1,440BHP at 1,800RPM.

Speed about 6-7kn on 60-70g/hr. Quarters: 9 persons in 3 cabins.

Bow ramp 20' x 22'.

Raised pilothouse with cargo space underneath.

Some ballast tanks can take extra fuel.

The details of all vessels are offered in good faith but we cannot guarantee or warrant the accuracy of this information nor warrant the condition of the vessel. Any buyer should instruct their agents, or their surveyors, to investigate such details as the buyer desires validated. This vessel is offered subject to sale, price change, location or withdrawal without notice.