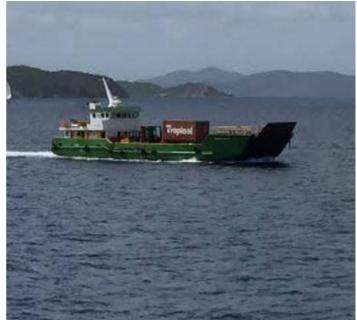

## 620dwt Landing Craft - For Charter only in the Caribbean.

## Listing ID - 3393

**Description** 620dwt Landing Craft Available for Sale or

Charter

**Date** 1999

Launched

**Length** 51.82m (170ft)

**Beam** 10.97m (36ft)

Draft 1.52m (5.0ft) Loaded

**Location** Caribbean

**Broker** Franklin Taylor

franklin.taylor@seaboatsbrokers.com

+64 27 276 5383

**Price** Region \$7k / day + fuel (make an offer)

**Price Notes** For Charter

LOA: 170ft LBP: 155.1ft Beam: 36.0ft Depth: 10.0ft Light Draft: 4.0ft Loaded Draft: 5.0ft

Built in 1999 at Mariner LLC; Houma, LA.

Flag: Togo GRT: 422 NRT: 127 Class: NASCA Deadweight: 622T

Deck Cargo: 400T/24TEU on 6,152ft2 clear deck.

Main Engines: 2 x CAT 3412TA total 1,440BHP at 1,800RPM.

Speed about 6-7kn on 60-70g/hr. Quarters: 9 persons in 3 cabins.

Bow ramp 20' x 22'.

Raised pilothouse with cargo space underneath.

Some ballast tanks can take extra fuel.

The details of all vessels are offered in good faith but we cannot guarantee or warrant the accuracy of this information nor warrant the condition of the vessel. Any buyer should instruct their agents, or their surveyors, to investigate such details as the buyer desires validated. This vessel is offered subject to sale, price change, location or withdrawal without notice.