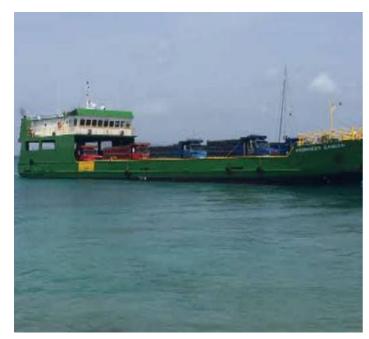

## 620dwt Landing Craft - For Charter only in the Caribbean.

## Listing ID - 3393

**Description** 620dwt Landing Craft Available for Sale or

Charter

**Date** 1999

Launched

**Length** 51.82m (170ft)

**Beam** 10.97m (36ft)

Draft 1.52m (5.0ft) Loaded

Built in 1999 at Mariner LLC; Houma, LA.

Flag: Togo GRT: 422 NRT: 127 Class: NASCA Deadweight: 622T

Deck Cargo: 400T/24TEU on 6,152ft2 clear deck.

Main Engines: 2 x CAT 3412TA total 1,440BHP at 1,800RPM.