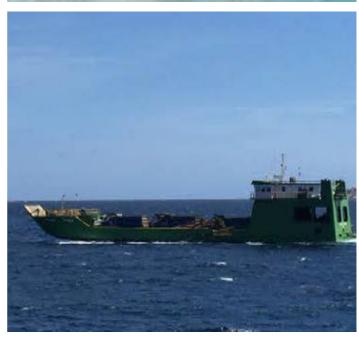

## 620dwt Landing Craft - For Charter only in the Caribbean.

## Listing ID - 3393

**Description** 620dwt Landing Craft Available for Sale or

Charter

**Date** 1999

Launched

**Length** 51.82m (170ft)

**Beam** 10.97m (36ft)

Draft 1.52m (5.0ft) Loaded

**Location** Caribbean

**Broker** Franklin Taylor

franklin.taylor@seaboatsbrokers.com

+64 27 276 5383

**Price** Region \$7k / day + fuel (make an offer)

**Price Notes** For Charter

LOA: 170ft LBP: 155.1ft Beam: 36.0ft Depth: 10.0ft Light Draft: 4.0ft Loaded Draft: 5.0ft

Built in 1999 at Mariner LLC; Houma, LA.

Flag: Togo GRT: 422 NRT: 127 Class: NASCA Deadweight: 622T

Deck Cargo: 400T/24TEU on 6,152ft2 clear deck.

Main Engines: 2 x CAT 3412TA total 1,440BHP at 1,800RPM.