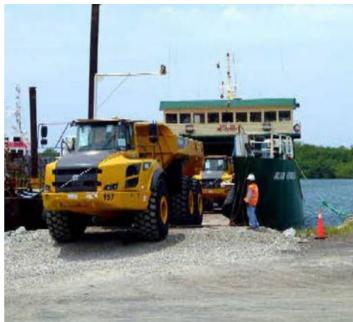

Built in 1999 at Mariner LLC; Houma, LA.

Flag: Togo GRT: 422 NRT: 127 Class: NASCA Deadweight: 622T

Deck Cargo: 400T/24TEU on 6,152ft2 clear deck.

Main Engines: 2 x CAT 3412TA total 1,440BHP at 1,800RPM.

Speed about 6-7kn on 60-70g/hr. Quarters: 9 persons in 3 cabins.

Bow ramp 20' x 22'.

Raised pilothouse with cargo space underneath.

Some ballast tanks can take extra fuel.

The details of all vessels are offered in good faith but we cannot guarantee or warrant the accuracy of this information nor warrant the condition of the vessel. Any buyer should instruct their agents, or their surveyors, to investigate such details as the buyer desires validated. This vessel is offered subject to sale, price change, location or withdrawal without notice.