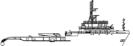

## 620dwt Landing Craft - For Charter only in the Caribbean.

## Listing ID - 3393

**Description** 620dwt Landing Craft Available for Sale or

Charter

**Date** 1999

Launched

**Length** 51.82m (170ft)

**Beam** 10.97m (36ft)

Draft 1.52m (5.0ft) Loaded

Built in 1999 at Mariner LLC; Houma, LA.

Flag: Togo GRT: 422 NRT: 127 Class: NASCA Deadweight: 622T

Deck Cargo: 400T/24TEU on 6,152ft2 clear deck.

Main Engines: 2 x CAT 3412TA total 1,440BHP at 1,800RPM.

Speed about 6-7kn on 60-70g/hr. Quarters: 9 persons in 3 cabins.

Bow ramp 20' x 22'.

Raised pilothouse with cargo space underneath.

Some ballast tanks can take extra fuel.

The details of all vessels are offered in good faith but we cannot guarantee or warrant the accuracy of this information nor warrant the condition of the vessel. Any buyer should instruct their agents, or their surveyors, to investigate such details as the buyer desires validated. This vessel is offered subject to sale, price change, location or withdrawal without notice.