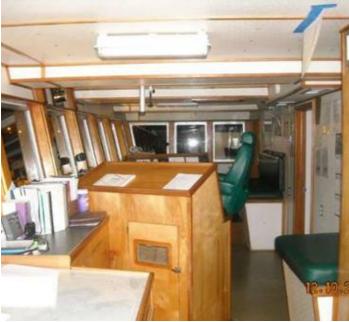

Speed about 6-7kn on 60-70g/hr. Quarters: 9 persons in 3 cabins.

Bow ramp 20' x 22'.

Raised pilothouse with cargo space underneath.

Some ballast tanks can take extra fuel.

The details of all vessels are offered in good faith but we cannot guarantee or warrant the accuracy of this information nor warrant the condition of the vessel. Any buyer should instruct their agents, or their surveyors, to investigate such details as the buyer desires validated. This vessel is offered subject to sale, price change, location or withdrawal without notice.