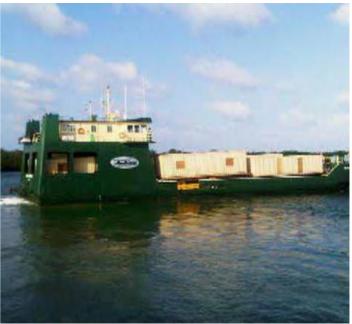

## 620dwt Landing Craft - For Charter only in the Caribbean.

## Listing ID - 3393

**Description** 620dwt Landing Craft Available for Sale or

Charter

**Date** 1999

Launched

**Length** 51.82m (170ft)

**Beam** 10.97m (36ft)

Draft 1.52m (5.0ft) Loaded

Built in 1999 at Mariner LLC; Houma, LA.

Flag: Togo GRT: 422 NRT: 127 Class: NASCA Deadweight: 622T

Deck Cargo: 400T/24TEU on 6,152ft2 clear deck.

Main Engines: 2 x CAT 3412TA total 1,440BHP at 1,800RPM.

Speed about 6-7kn on 60-70g/hr. Quarters: 9 persons in 3 cabins.

Bow ramp 20' x 22'.

Raised pilothouse with cargo space underneath.

Some ballast tanks can take extra fuel.

The details of all vessels are offered in good faith but we cannot guarantee or warrant the accuracy of this information nor warrant the condition of the vessel. Any buyer should instruct their agents, or their surveyors, to investigate such details as the buyer desires validated. This vessel is offered subject to sale, price change, location or withdrawal without notice.