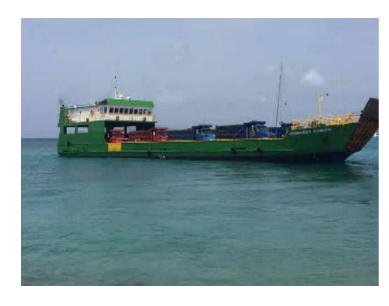

## 620dwt Landing Craft - For Charter only in the Caribbean.

## Listing ID - 3393

**Description** 620dwt Landing Craft Available for Sale or

Charter

**Date** 1999

Launched

**Length** 51.82m (170ft)

**Beam** 10.97m (36ft)

Draft 1.52m (5.0ft) Loaded

Built in 1999 at Mariner LLC; Houma, LA.

Flag: Togo GRT: 422 NRT: 127 Class: NASCA Deadweight: 622T

Deck Cargo: 400T/24TEU on 6,152ft2 clear deck.

Main Engines: 2 x CAT 3412TA total 1,440BHP at 1,800RPM.