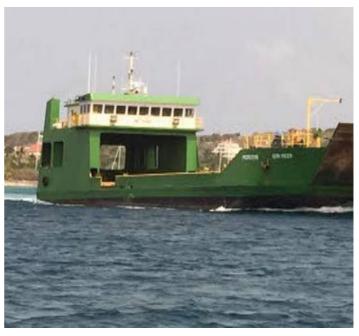

## 620dwt Landing Craft - For Charter only in the Caribbean.

## Listing ID - 3393

**Description** 620dwt Landing Craft Available for Sale or

Charter

**Date** 1999

Launched

**Length** 51.82m (170ft)

**Beam** 10.97m (36ft)

Draft 1.52m (5.0ft) Loaded

**Location** Caribbean

**Broker** Franklin Taylor

franklin.taylor@seaboatsbrokers.com

+64 27 276 5383

**Price** Region \$7k / day + fuel (make an offer)

**Price Notes** For Charter

LOA: 170ft LBP: 155.1ft Beam: 36.0ft Depth: 10.0ft Light Draft: 4.0ft Loaded Draft: 5.0ft

Built in 1999 at Mariner LLC; Houma, LA.

Flag: Togo GRT: 422 NRT: 127 Class: NASCA Deadweight: 622T

Deck Cargo: 400T/24TEU on 6,152ft2 clear deck.

Main Engines: 2 x CAT 3412TA total 1,440BHP at 1,800RPM.

Speed about 6-7kn on 60-70g/hr. Quarters: 9 persons in 3 cabins.

Bow ramp 20' x 22'.

Raised pilothouse with cargo space underneath.

Some ballast tanks can take extra fuel.

The details of all vessels are offered in good faith but we cannot guarantee or warrant the accuracy of this information nor warrant the condition of the vessel. Any buyer should instruct their agents, or their surveyors, to investigate such details as the buyer desires validated. This vessel is offered subject to sale, price change, location or withdrawal without notice.