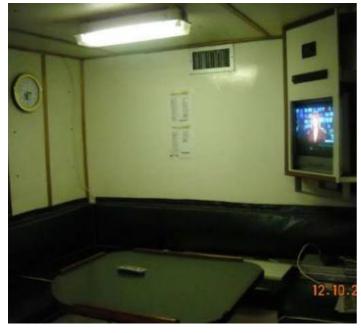

Speed about 6-7kn on 60-70g/hr. Quarters: 9 persons in 3 cabins.

Bow ramp 20' x 22'.

Raised pilothouse with cargo space underneath.

Some ballast tanks can take extra fuel.

The details of all vessels are offered in good faith but we cannot guarantee or warrant the accuracy of this information nor warrant the condition of the vessel. Any buyer should instruct their agents, or their surveyors, to investigate such details as the buyer desires validated. This vessel is offered subject to sale, price change, location or withdrawal without notice.