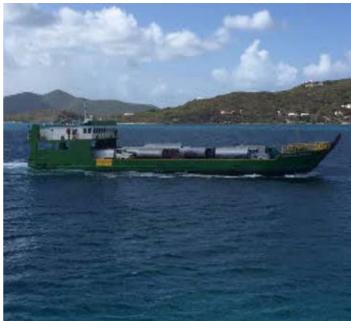

## 620dwt Landing Craft - For Charter only in the Caribbean.

## Listing ID - 3393

**Description** 620dwt Landing Craft Available for Sale or

Charter

**Date** 1999

Launched

**Length** 51.82m (170ft)

**Beam** 10.97m (36ft)

Draft 1.52m (5.0ft) Loaded

Built in 1999 at Mariner LLC; Houma, LA.

Flag: Togo GRT: 422 NRT: 127 Class: NASCA Deadweight: 622T

Deck Cargo: 400T/24TEU on 6,152ft2 clear deck.

Main Engines: 2 x CAT 3412TA total 1,440BHP at 1,800RPM.