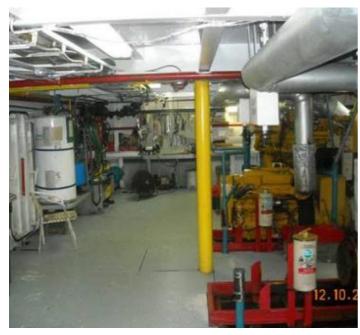

Built in 1999 at Mariner LLC; Houma, LA.

Flag: Togo GRT: 422 NRT: 127 Class: NASCA Deadweight: 622T

Deck Cargo: 400T/24TEU on 6,152ft2 clear deck.

Main Engines: 2 x CAT 3412TA total 1,440BHP at 1,800RPM.

Speed about 6-7kn on 60-70g/hr. Quarters: 9 persons in 3 cabins.

Bow ramp 20' x 22'.

Raised pilothouse with cargo space underneath.

Some ballast tanks can take extra fuel.

The details of all vessels are offered in good faith but we cannot guarantee or warrant the accuracy of this information nor warrant the condition of the vessel. Any buyer should instruct their agents, or their surveyors, to investigate such details as the buyer desires validated. This vessel is offered subject to sale, price change, location or withdrawal without notice.