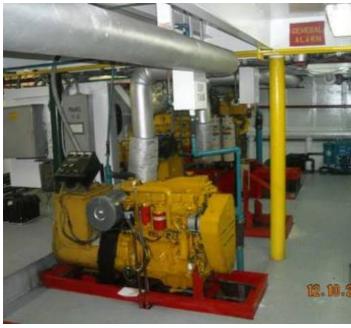

Built in 1999 at Mariner LLC; Houma, LA.

Flag: Togo GRT: 422 NRT: 127 Class: NASCA Deadweight: 622T

Deck Cargo: 400T/24TEU on 6,152ft2 clear deck.

Main Engines: 2 x CAT 3412TA total 1,440BHP at 1,800RPM.