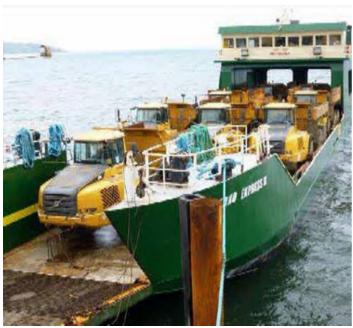

## 620dwt Landing Craft - For Charter only in the Caribbean.

## Listing ID - 3393

**Description** 620dwt Landing Craft Available for Sale or

Charter

**Date** 1999

Launched

**Length** 51.82m (170ft)

**Beam** 10.97m (36ft)

Draft 1.52m (5.0ft) Loaded

**Location** Caribbean

**Broker** Franklin Taylor

franklin.taylor@seaboatsbrokers.com

+64 27 276 5383

**Price** Region \$7k / day + fuel (make an offer)

**Price Notes** For Charter

LOA: 170ft LBP: 155.1ft Beam: 36.0ft Depth: 10.0ft Light Draft: 4.0ft Loaded Draft: 5.0ft

Built in 1999 at Mariner LLC; Houma, LA.

Flag: Togo GRT: 422 NRT: 127 Class: NASCA Deadweight: 622T

Deck Cargo: 400T/24TEU on 6,152ft2 clear deck.

Main Engines: 2 x CAT 3412TA total 1,440BHP at 1,800RPM.

Speed about 6-7kn on 60-70g/hr. Quarters: 9 persons in 3 cabins.

Bow ramp 20' x 22'.

Raised pilothouse with cargo space underneath.

Some ballast tanks can take extra fuel.

The details of all vessels are offered in good faith but we cannot guarantee or warrant the accuracy of this information nor warrant the condition of the vessel. Any buyer should instruct their agents, or their surveyors, to investigate such details as the buyer desires validated. This vessel is offered subject to sale, price change, location or withdrawal without notice.