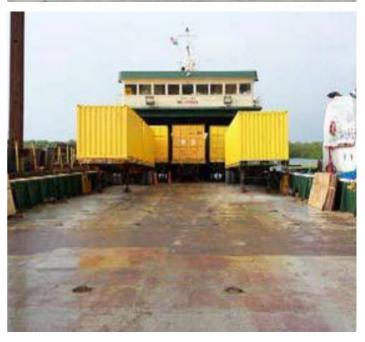

Speed about 6-7kn on 60-70g/hr. Quarters: 9 persons in 3 cabins.

Bow ramp 20' x 22'.

Raised pilothouse with cargo space underneath.

Some ballast tanks can take extra fuel.

The details of all vessels are offered in good faith but we cannot guarantee or warrant the accuracy of this information nor warrant the condition of the vessel. Any buyer should instruct their agents, or their surveyors, to investigate such details as the buyer desires validated. This vessel is offered subject to sale, price change, location or withdrawal without notice.