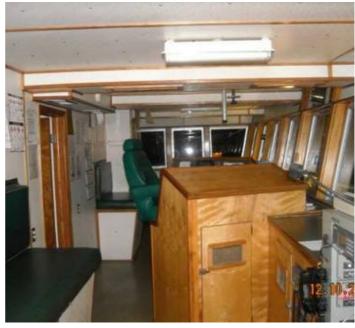

Speed about 6-7kn on 60-70g/hr. Quarters: 9 persons in 3 cabins.

Bow ramp 20' x 22'.

Raised pilothouse with cargo space underneath.

Some ballast tanks can take extra fuel.

The details of all vessels are offered in good faith but we cannot guarantee or warrant the accuracy of this information nor warrant the condition of the vessel. Any buyer should instruct their agents, or their surveyors, to investigate such details as the buyer desires validated. This vessel is offered subject to sale, price change, location or withdrawal without notice.