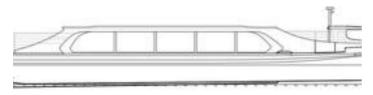

**Location** Latvia

**Broker** Richard Pierrepont

richard.pierrepont@seaboatsbrokers.com

+44 7798 607 323

Price TBA

Length overall: 23.6m Waterline length: 23.5m

Beam: 6.1m

Draught: 0.8 - 1m

Air Draught: 1.9 - 2.12m Displacement (max): 60t Engines: (2x) 209kW Cruising speed: 10 knots Passengers: 130 pax

Bicycles: 48 pc

Fuel capacity: 2500 litres Freshwater tank: 240 litres

Hull and Superstructure material: Aluminium