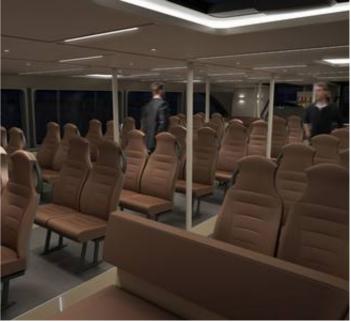

This is a passenger ferry to carry 130 persons of which 78 seated and 52 standing.

Additionally, 48 bicycles can be stored on the aft and fore deck. The ferry is designed to sail on the rivers and internal waterways of the city.