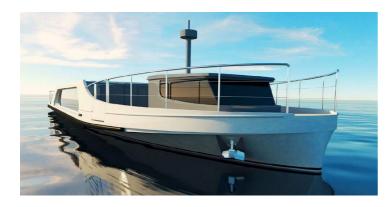

## **NEW BUILD - 24m Passenger Ferry**

## **Listing ID - 3527**

**Description NEW BUILD - 24m Passenger Ferry** 

**Date** Built to Order

Launched

**Length** 23.6m (77ft 5in)

**Beam** 6.1m (20ft)

Draft 1m (3ft 3in)

Note 60 t

This is a passenger ferry to carry 130 persons of which 78 seated and 52 standing.

Additionally, 48 bicycles can be stored on the aft and fore deck. The ferry is designed to sail on the rivers and internal waterways of the city.

The ferry benefits of the low air-draft design reaching minimum of 1.9m to compliment low exposed elements over the waterways.

The vessel has four entrance ramps in the side with a width of 1.00 m. At the bow an entrance ramp is positioned at CL and also with a width of 1.00 m.