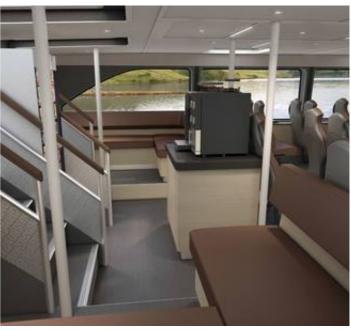

This is a passenger ferry to carry 130 persons of which 78 seated and 52 standing.

Additionally, 48 bicycles can be stored on the aft and fore deck. The ferry is designed to sail on the rivers and internal waterways of the city.

The ferry benefits of the low air-draft design reaching minimum of 1.9m to compliment low exposed elements over the waterways.

The vessel has four entrance ramps in the side with a width of 1.00 m. At the bow an entrance ramp is positioned at CL and also with a width of 1.00 m.