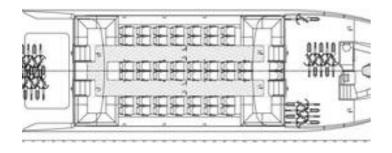

This is a passenger ferry to carry 130 persons of which 78 seated and 52 standing.

Additionally, 48 bicycles can be stored on the aft and fore deck. The ferry is designed to sail on the rivers and internal waterways of the city.

The ferry benefits of the low air-draft design reaching minimum of 1.9m to compliment low exposed elements over the waterways.

The vessel has four entrance ramps in the side with a width of 1.00 m. At the bow an entrance ramp is positioned at CL and also with a width of 1.00 m.