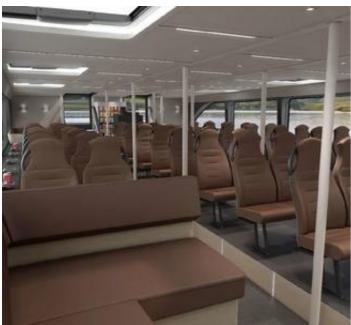

This is a passenger ferry to carry 130 persons of which 78 seated and 52 standing.

Additionally, 48 bicycles can be stored on the aft and fore deck. The ferry is designed to sail on the rivers and internal waterways of the city.