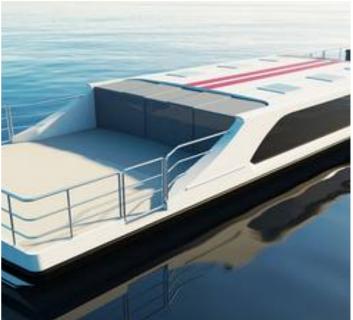

## **NEW BUILD - 24m Passenger Ferry**

## **Listing ID - 3527**

**Description NEW BUILD - 24m Passenger Ferry** 

**Date** Built to Order

Launched

**Length** 23.6m (77ft 5in)

**Beam** 6.1m (20ft)

Draft 1m (3ft 3in)

Note 60 t

**Location** Latvia

**Broker** Richard Pierrepont

richard.pierrepont@seaboatsbrokers.com

+44 7798 607 323

Price TBA

Length overall: 23.6m Waterline length: 23.5m

Beam: 6.1m

Draught: 0.8 - 1m

Air Draught: 1.9 - 2.12m Displacement (max): 60t Engines: (2x) 209kW Cruising speed: 10 knots Passengers: 130 pax

Bicycles: 48 pc

Fuel capacity: 2500 litres Freshwater tank: 240 litres

Hull and Superstructure material: Aluminium

The ferry benefits of the low air-draft design reaching minimum of 1.9m to compliment low exposed elements over the waterways.

The vessel has four entrance ramps in the side with a width of 1.00 m. At the bow an entrance ramp is positioned at CL and also with a width of 1.00 m.