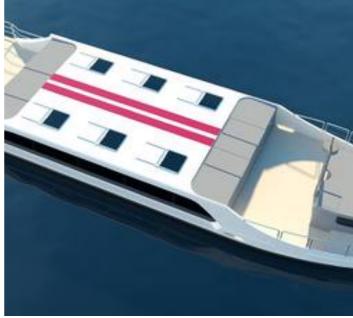

This is a passenger ferry to carry 130 persons of which 78 seated and 52 standing.

Additionally, 48 bicycles can be stored on the aft and fore deck. The ferry is designed to sail on the rivers and internal waterways of the city.

The ferry benefits of the low air-draft design reaching minimum of 1.9m to compliment low exposed elements over the waterways.

The vessel has four entrance ramps in the side with a width of 1.00 m. At the bow an entrance ramp is positioned at CL and also with a width of 1.00 m.