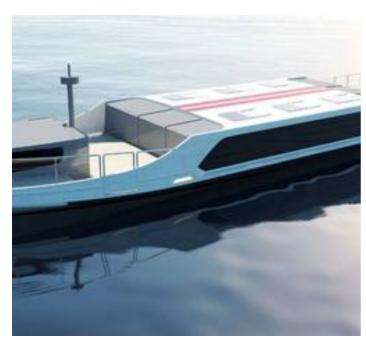

This is a passenger ferry to carry 130 persons of which 78 seated and 52 standing.

Additionally, 48 bicycles can be stored on the aft and fore deck. The ferry is designed to sail on the rivers and internal waterways of the city.

The ferry benefits of the low air-draft design reaching minimum of 1.9m to compliment low exposed elements over the waterways.

The vessel has four entrance ramps in the side with a width of 1.00 m. At the bow an entrance ramp is positioned at CL and also with a width of 1.00 m.