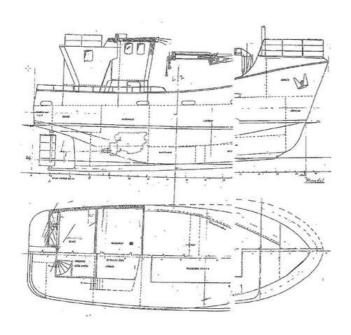

#### **PRINCIPLE DIMENSIONS**

Length Overall: 14.21 m

Breadth: 5.47 m Depth: 2.94 m Draft: 2.24m NT: 18 tons GT: 60 tons

### **CAPACITIES**

Cargo space volume 66.30 cubic meters Bottom tank 18-27 SB Bottom tank 18-27 BB

Forpiktank 2.10

Bunkertank #12 - 17 SB 2,90 "

Bunkertank #12 - 17 BB 2,90 "

Bunkertank Akt-2 BB 1,50"

Fresh Water Tanks #2-3 BB 1,00 CBM