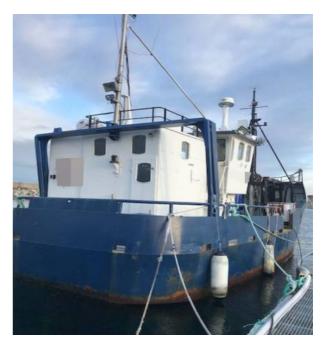

## **Listing ID - 3542**

**Description 14.21m Fishing - Trawler For Sale** 

**Date** 1994

Launched

**Length** 14.21m (46ft 7in)

**Beam** 5.47m (17ft 11in)

**Location** Norway

**Broker** Richard Pierrepont

#### **PRINCIPLE DIMENSIONS**

Length Overall: 14.21 m

Breadth: 5.47 m Depth: 2.94 m Draft: 2.24m NT: 18 tons GT: 60 tons