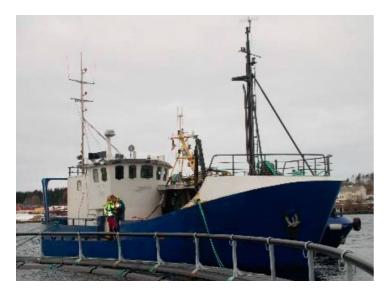

# 14.21m Fishing - Trawler For Sale

## **Listing ID - 3542**

**Description 14.21m Fishing - Trawler For Sale** 

**Date** 1994

Launched

**Length** 14.21m (46ft 7in)

**Beam** 5.47m (17ft 11in)

**Location** Norway

**Broker** Richard Pierrepont