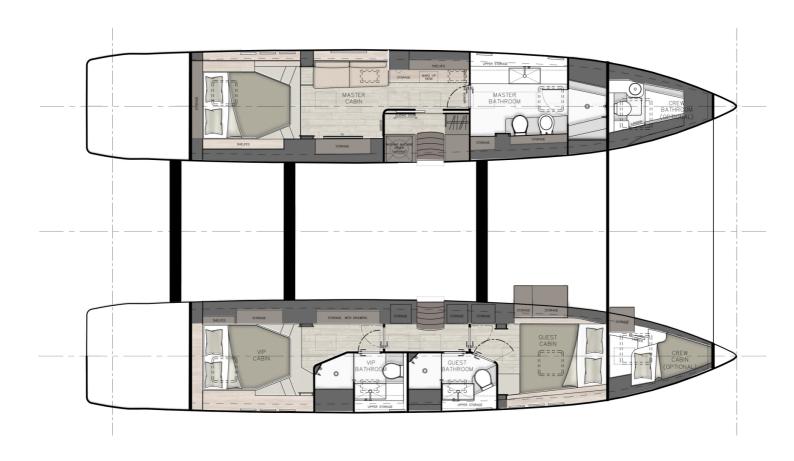

1. The OMAYA P is the version with one large master cabin on the port side and two cabins on the starboard side as per the render below;

# OMAYA 50 LAYOUT 3 CABIN HULLS

2. The OMAYA C is the charter version with 4 double cabins and space for up to two crew cabins as per the render below;

# OMAYA 50 LAYOUT

4 CABIN HULLS

The only difference in the two versions is the lower deck layout.

#### OMAYA 50 LAYOUT 3 CABIN HULLS

OMAYA 50 LAYOUT

The details of all vessels are offered in good faith but we cannot guarantee or warrant the accuracy of this information nor warrant the condition of the vessel. Any buyer should instruct their agents, or their surveyors, to investigate such details as the buyer desires validated. This vessel is offered subject to sale, price change, location or withdrawal without notice.