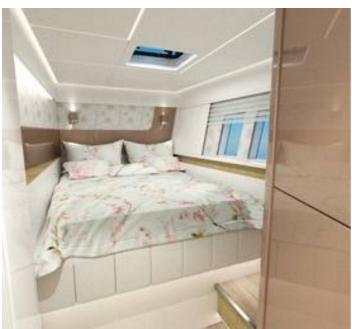

#### **Practical and luxurious**

It feels like home. It has space like a home. The boat offers sleeping space for 10 people but you can always accommodate 12 people when you convert the seats into beds. All cabins and common spaces are equipped with the latest appliances to ensure you feel comfortable in your private area and give you the sense of your own house but on the other side of the shore.

Cabins (up to): 5 Heads (up to): 4 Showers (up to): 4