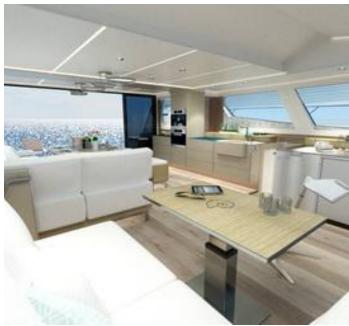

#### **Practical and luxurious**

It feels like home. It has space like a home. The boat offers sleeping space for 10 people but you can always accommodate 12 people when you convert the seats into beds. All cabins and common spaces are equipped with the latest appliances to ensure you feel comfortable in your private area and give you the sense of your own house but on the other side of the shore.

#### PRACTICAL AND LUXURIOUS

It feels like home. It has space like a home.

The boat offers sleeping space for 10 people but you can always accommodate 12 people when you convert the seats into beds.

All cabins and common spaces are equipped with the latest appliances to ensure you feel comfortable in your private area and give you the sense of your own house but on the other side of the shore.