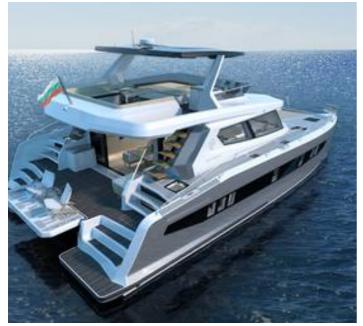

### NEW BUILD - 14.98m Catamaran Yacht

# **Listing ID - 3619**

**Description NEW BUILD - 14.98m Catamaran Yacht** 

**Date** Built to Order

Launched

**Length** 14.98m (49ft 1in)

**Beam** 8.39m (27ft 5in)

**Draft** 1.05m (3ft 4in)

**Location** ex factory, Bulgaria

**Broker** Georgi Savchev

georgi.savchev@seaboatsbrokers.com

+359 88 7228674

After 2 years of brainstorming, hardworking and researching the market core values, the ELICA YARD was formed and created 3 types of catamarans, the first of which we are offering here, a 50ft motor catamaran, followed by a luxurious 60ft power and a smaller 40 sailing model.

The OMAYA catamarans are made in epoxy resin which guarantees an outstanding lightness, superb strength and longer life! Apart from being extraordinarily light, the most distinctive feature of the OMAYA catamarans is their unsinkability. The OMAYA is a cosy and at the same time luxurious and practical boat that can move smoothly across all seas.