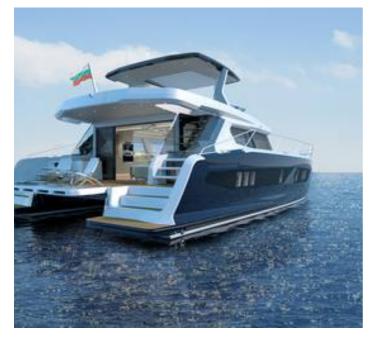

### NEW BUILD - 14.98m Catamaran Yacht

# **Listing ID - 3619**

**Description NEW BUILD - 14.98m Catamaran Yacht** 

**Date** Built to Order

Launched

**Length** 14.98m (49ft 1in)

**Beam** 8.39m (27ft 5in)

**Draft** 1.05m (3ft 4in)

**Location** ex factory, Bulgaria

**Broker** Georgi Savchev

georgi.savchev@seaboatsbrokers.com

+359 88 7228674

After 2 years of brainstorming, hardworking and researching the market core values, the ELICA YARD was formed and created 3 types of catamarans, the first of which we are offering here, a 50ft motor catamaran, followed by a luxurious 60ft power and a smaller 40 sailing model.

The OMAYA catamarans are made in epoxy resin which guarantees an outstanding lightness, superb strength and longer life! Apart from being extraordinarily light, the most distinctive feature of the OMAYA catamarans is their unsinkability. The OMAYA is a cosy and at the same time luxurious and practical boat that can move smoothly across all seas.