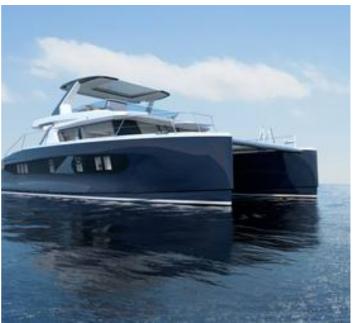

**Broker** Georgi Savchev

georgi.savchev@seaboatsbrokers.com

+359 88 7228674

After 2 years of brainstorming, hardworking and researching the market core values, the ELICA YARD was formed and created 3 types of catamarans, the first of which we are offering here, a 50ft motor catamaran, followed by a luxurious 60ft power and a smaller 40 sailing model.

The OMAYA catamarans are made in epoxy resin which guarantees an outstanding lightness, superb strength and longer life! Apart from being extraordinarily light, the most distinctive feature of the OMAYA catamarans is their unsinkability. The OMAYA is a cosy and at the same time luxurious and practical boat that can move smoothly across all seas.

The OMAYA is a cosy and at the same time luxurious and practical boat that can move smoothly across all seas.