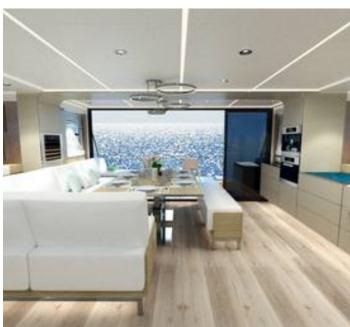

#### **Practical and luxurious**

It feels like home. It has space like a home. The boat offers sleeping space for 10 people but you can always accommodate 12 people when you convert the seats into beds. All cabins and common spaces are equipped with the latest appliances to ensure you feel comfortable in your private area and give you the sense of your own house but on the other side of the shore.

#### PRACTICAL AND LUXURIOUS

It feels like home. It has space like a home.

The boat offers sleeping space for 10 people but you can always accommodate 12 people when you convert the seats into beds.

All cabins and common spaces are equipped with the latest appliances to ensure you feel comfortable in your private area and give you the sense of your own house but on the other side of the shore.