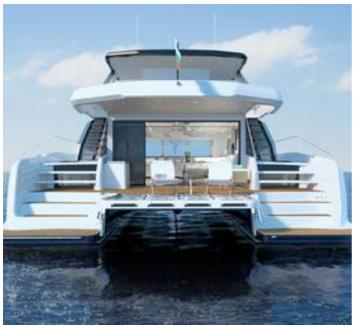

#### **Practical and luxurious**

It feels like home. It has space like a home. The boat offers sleeping space for 10 people but you can always accommodate 12 people when you convert the seats into beds. All cabins and common spaces are equipped with the latest appliances to ensure you feel comfortable in your private area and give you the sense of your own house but on the other side of the shore.

#### PRACTICAL AND LUXURIOUS

It feels like home. It has space like a home.

The boat offers sleeping space for 10 people but you can always accommodate 12 people when you convert the seats into beds.

All cabins and common spaces are equipped with the latest appliances to ensure you feel comfortable in your private area and give you the sense of your own house but on the other side of the shore.