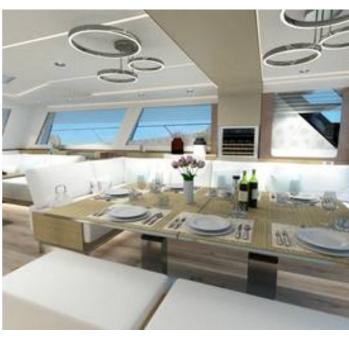

## Cosy

The boat has a tasteful interior and is cosily decorated with furniture we have produced for you. The OMAYA is not only made for luxury. She is also made for the sea and brings you back home safe, wherever your home is.

#### **Practical and luxurious**

It feels like home. It has space like a home. The boat offers sleeping space for 10 people but you can always accommodate 12 people when you convert the seats into beds. All cabins and common spaces are equipped with the latest appliances to ensure you feel comfortable in your private area and give you the sense of your own house but on the other side of the shore.

#### **COSY**

The boat has a tasteful interior and is cosily decorated with furniture we have produced for you.

The OMAYA is not only made for luxury. She is also made for the sea and brings you back home safe, wherever your home is.

#### PRACTICAL AND LUXURIOUS

It feels like home. It has space like a home.

The boat offers sleeping space for 10 people but you can always accommodate 12 people when you convert the seats into beds.

All cabins and common spaces are equipped with the latest appliances to ensure you feel comfortable in your private area and give you the sense of your own house but on the other side of the shore.