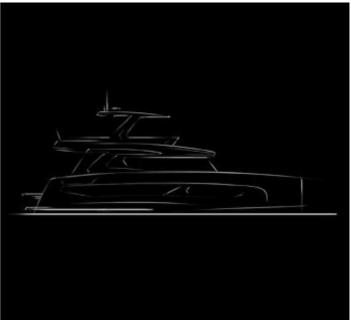

### NEW BUILD - 14.98m Catamaran Yacht

# **Listing ID - 3619**

**Description NEW BUILD - 14.98m Catamaran Yacht** 

**Date** Built to Order

Launched

**Length** 14.98m (49ft 1in)

**Beam** 8.39m (27ft 5in)

**Draft** 1.05m (3ft 4in)

**Location** ex factory, Bulgaria

#### Moving smoothly across all seas

The OMAYA 50+ is easy to handle by one person.

LOA: 14.98m (49ft 1in)

Length Waterline: 14.27m (49ft 8in) Beam Overall: 8.39m (27ft 5in)

Draft: 1.05m (3ft 4in) Unloaded weight 20.5t