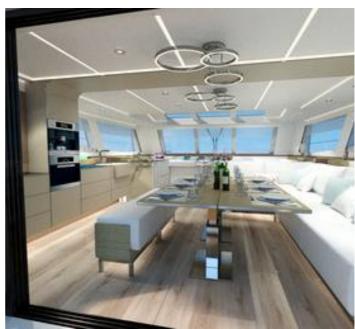

#### **Practical and luxurious**

It feels like home. It has space like a home. The boat offers sleeping space for 10 people but you can always accommodate 12 people when you convert the seats into beds. All cabins and common spaces are equipped with the latest appliances to ensure you feel comfortable in your private area and give you the sense of your own house but on the other side of the shore.

#### PRACTICAL AND LUXURIOUS

It feels like home. It has space like a home.

The boat offers sleeping space for 10 people but you can always accommodate 12 people when you convert the seats into beds.

All cabins and common spaces are equipped with the latest appliances to ensure you feel comfortable in your private area and give you the sense of your own house but on the other side of the shore.