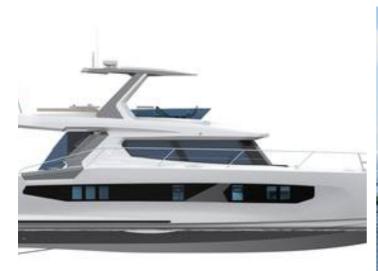

# **Listing ID - 3619**

**Description NEW BUILD - 14.98m Catamaran Yacht** 

**Date** Built to Order

Launched

**Length** 14.98m (49ft 1in)

**Beam** 8.39m (27ft 5in)

**Draft** 1.05m (3ft 4in)

**Location** ex factory, Bulgaria

#### Moving smoothly across all seas

The OMAYA 50+ is easy to handle by one person.

LOA: 14.98m (49ft 1in)

Length Waterline: 14.27m (49ft 8in) Beam Overall: 8.39m (27ft 5in)

Draft: 1.05m (3ft 4in) Unloaded weight 20.5t