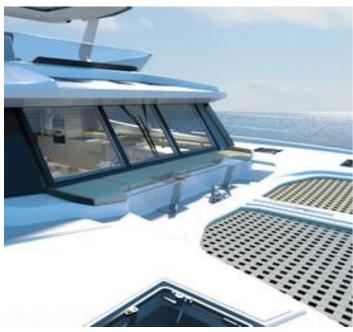

#### **Practical and luxurious**

It feels like home. It has space like a home. The boat offers sleeping space for 10 people but you can always accommodate 12 people when you convert the seats into beds. All cabins and common spaces are equipped with the latest appliances to ensure you feel comfortable in your private area and give you the sense of your own house but on the other side of the shore.

#### PRACTICAL AND LUXURIOUS

It feels like home. It has space like a home.

The boat offers sleeping space for 10 people but you can always accommodate 12 people when you convert the seats into beds.

All cabins and common spaces are equipped with the latest appliances to ensure you feel comfortable in your private area and give you the sense of your own house but on the other side of the shore.