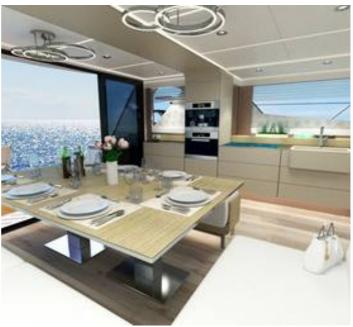

## Cosy

The boat has a tasteful interior and is cosily decorated with furniture we have produced for you. The OMAYA is not only made for luxury. She is also made for the sea and brings you back home safe, wherever your home is.

#### **Practical and luxurious**

It feels like home. It has space like a home. The boat offers sleeping space for 10 people but you can always accommodate 12 people when you convert the seats into beds. All cabins and common spaces are equipped with the latest appliances to ensure you feel comfortable in your private area and give you the sense of your own house but on the other side of the shore.

#### **COSY**

The boat has a tasteful interior and is cosily decorated with furniture we have produced for you.

The OMAYA is not only made for luxury. She is also made for the sea and brings you back home safe, wherever your home is.

#### PRACTICAL AND LUXURIOUS

It feels like home. It has space like a home.

The boat offers sleeping space for 10 people but you can always accommodate 12 people when you convert the seats into beds.

All cabins and common spaces are equipped with the latest appliances to ensure you feel comfortable in your private area and give you the sense of your own house but on the other side of the shore.