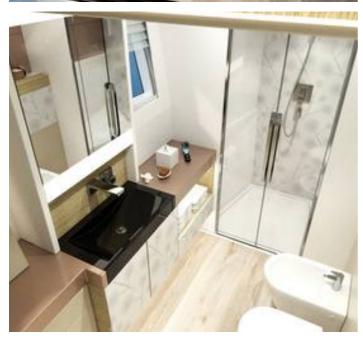

pace like a home.

The boat offers sleeping space for 10 people but you can always accommodate 12 people when you convert the seats into beds.

All cabins and common spaces are equipped with the latest appliances to ensure you feel comfortable in your private area and give you the sense of your own house but on the other side of the shore.

1. The OMAYA P is the version with one large master cabin on the port side and two cabins on the starboard side as per the render below;

# OMAYA 50 LAYOUT 3 CABIN HULLS



2. The OMAYA C is the charter version with 4 double cabins and space for up to two crew cabins as per the render below;

# OMAYA 50 LAYOUT

4 CABIN HULLS



The only difference in the two versions is the lower deck layout.

















































































#### OMAYA 50 LAYOUT 3 CABIN HULLS

OMAYA 50 LAYOUT



The details of all vessels are offered in good faith but we cannot guarantee or warrant the accuracy of this information nor warrant the condition of the vessel. Any buyer should instruct their agents, or their surveyors, to investigate such details as the buyer desires validated. This vessel is offered subject to sale, price change, location or withdrawal without notice.















| AUSTRALIA - BULGARIA - INDIA - INDONESIA - ITAI | LY - MALAYSIA - NEW ZEALAND - | PANAMA - PHILIPPINES - SINGAPO | DRE - SPAIN - UK - USA - VENEZU | ELA - VIETNAM |
|-------------------------------------------------|-------------------------------|--------------------------------|---------------------------------|---------------|
|