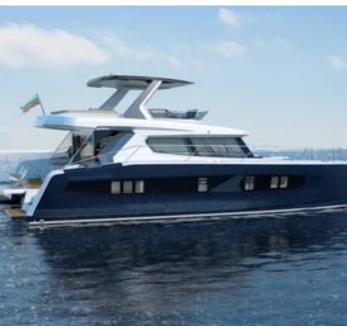

# **Listing ID - 3619**

**Description NEW BUILD - 14.98m Catamaran Yacht** 

**Date** Built to Order

Launched

**Length** 14.98m (49ft 1in)

**Beam** 8.39m (27ft 5in)

**Draft** 1.05m (3ft 4in)

**Location** ex factory, Bulgaria

#### Moving smoothly across all seas

The OMAYA 50+ is easy to handle by one person.

LOA: 14.98m (49ft 1in)

Length Waterline: 14.27m (49ft 8in) Beam Overall: 8.39m (27ft 5in)

Draft: 1.05m (3ft 4in) Unloaded weight 20.5t