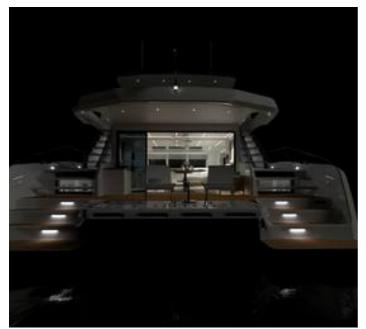

## Cosy

The boat has a tasteful interior and is cosily decorated with furniture we have produced for you. The OMAYA is not only made for luxury. She is also made for the sea and brings you back home safe, wherever your home is.

#### **Practical and luxurious**

It feels like home. It has space like a home. The boat offers sleeping space for 10 people but you can always accommodate 12 people when you convert the seats into beds. All cabins and common spaces are equipped with the latest appliances to ensure you feel comfortable in your private area and give you the sense of your own house but on the other side of the shore.

#### **COSY**

The boat has a tasteful interior and is cosily decorated with furniture we have produced for you.

The OMAYA is not only made for luxury. She is also made for the sea and brings you back home safe, wherever your home is.

#### PRACTICAL AND LUXURIOUS

It feels like home. It has space like a home.

The boat offers sleeping space for 10 people but you can always accommodate 12 people when you convert the seats into beds.

All cabins and common spaces are equipped with the latest appliances to ensure you feel comfortable in your private area and give you the sense of your own house but on the other side of the shore.