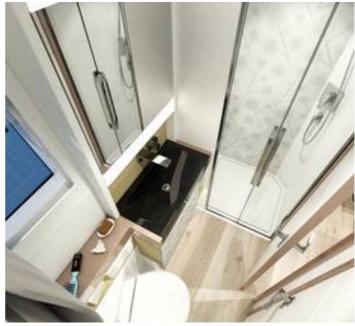

ike a home.

The boat offers sleeping space for 10 people but you can always accommodate 12 people when you convert the seats into beds.

All cabins and common spaces are equipped with the latest appliances to ensure you feel comfortable in your private area and give you the sense of your own house but on the other side of the shore.

1. The OMAYA P is the version with one large master cabin on the port side and two cabins on the starboard side as per the render below;

# OMAYA 50 LAYOUT 3 CABIN HULLS



2. The OMAYA C is the charter version with 4 double cabins and space for up to two crew cabins as per the render below;

# OMAYA 50 LAYOUT

4 CABIN HULLS



The only difference in the two versions is the lower deck layout.

















































































#### OMAYA 50 LAYOUT 3 CABIN HULLS

OMAYA 50 LAYOUT



The details of all vessels are offered in good faith but we cannot guarantee or warrant the accuracy of this information nor warrant the condition of the vessel. Any buyer should instruct their agents, or their surveyors, to investigate such details as the buyer desires validated. This vessel is offered subject to sale, price change, location or withdrawal without notice.















| AUSTRALIA - BULGARIA - INDIA - INDONESIA - ITAI | LY - MALAYSIA - NEW ZEALAND - | PANAMA - PHILIPPINES - SINGAPO | DRE - SPAIN - UK - USA - VENEZU | ELA - VIETNAM |
|-------------------------------------------------|-------------------------------|--------------------------------|---------------------------------|---------------|
|