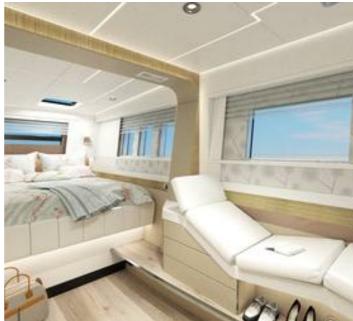

#### **Practical and luxurious**

It feels like home. It has space like a home. The boat offers sleeping space for 10 people but you can always accommodate 12 people when you convert the seats into beds. All cabins and common spaces are equipped with the latest appliances to ensure you feel comfortable in your private area and give you the sense of your own house but on the other side of the shore.

Cabins (up to): 5 Heads (up to): 4 Showers (up to): 4

#### PRACTICAL AND LUXURIOUS

It feels like home. It has space like a home.

The boat offers sleeping space for 10 people but you can always accommodate 12 people when you convert the seats into beds.

All cabins and common spaces are equipped with the latest appliances to ensure you feel comfortable in your private area and give you the sense of your own house but on the other side of the shore.