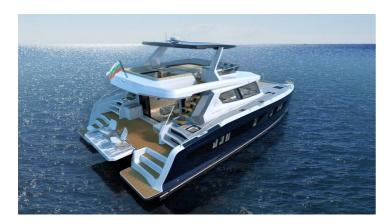

### NEW BUILD - 14.98m Catamaran Yacht

# **Listing ID - 3619**

**Description NEW BUILD - 14.98m Catamaran Yacht** 

**Date** Built to Order

Launched

**Length** 14.98m (49ft 1in)

**Beam** 8.39m (27ft 5in)

**Draft** 1.05m (3ft 4in)

**Location** ex factory, Bulgaria

**Broker** Georgi Savchev

georgi.savchev@seaboatsbrokers.com

+359 88 7228674

After 2 years of brainstorming, hardworking and researching the market core values, the ELICA YARD was formed and created 3 types of catamarans, the first of which we are offering here, a 50ft motor catamaran, followed by a luxurious 60ft power and a smaller 40 sailing model.

The OMAYA catamarans are made in epoxy resin which guarantees an outstanding lightness, superb strength and longer life! Apart from being extraordinarily light, the most distinctive feature of the OMAYA catamarans is their unsinkability. The OMAYA is a cosy and at the same time luxurious and practical boat that can move smoothly across all seas.