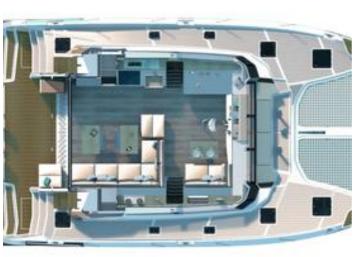

## Cosy

The boat has a tasteful interior and is cosily decorated with furniture we have produced for you. The OMAYA is not only made for luxury. She is also made for the sea and brings you back home safe, wherever your home is.

#### **Practical and luxurious**

It feels like home. It has space like a home. The boat offers sleeping space for 10 people but you can always accommodate 12 people when you convert the seats into beds. All cabins and common spaces are equipped with the latest appliances to ensure you feel comfortable in your private area and give you the sense of your own house but on the other side of the shore.

#### **COSY**

The boat has a tasteful interior and is cosily decorated with furniture we have produced for you.

The OMAYA is not only made for luxury. She is also made for the sea and brings you back home safe, wherever your home is.

The OMAYA is a cosy and at the same time luxurious and practical boat that can move smoothly across all seas.

#### PRACTICAL AND LUXURIOUS

It feels like home. It has space like a home.

The boat offers sleeping space for 10 people but you can always accommodate 12 people when you convert the seats into beds.

All cabins and common spaces are equipped with the latest appliances to ensure you feel comfortable in your private area and give you the sense of your own house but on the other side of the shore.