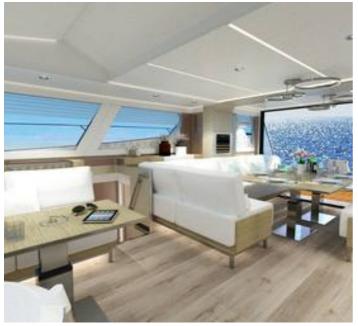

## Cosy

The boat has a tasteful interior and is cosily decorated with furniture we have produced for you. The OMAYA is not only made for luxury. She is also made for the sea and brings you back home safe, wherever your home is.

#### **Practical and luxurious**

It feels like home. It has space like a home. The boat offers sleeping space for 10 people but you can always accommodate 12 people when you convert the seats into beds. All cabins and common spaces are equipped with the latest appliances to ensure you feel comfortable in your private area and give you the sense of your own house but on the other side of the shore.

#### **COSY**

The boat has a tasteful interior and is cosily decorated with furniture we have produced for you.

The OMAYA is not only made for luxury. She is also made for the sea and brings you back home safe, wherever your home is.

#### PRACTICAL AND LUXURIOUS

It feels like home. It has space like a home.

The boat offers sleeping space for 10 people but you can always accommodate 12 people when you convert the seats into beds.

All cabins and common spaces are equipped with the latest appliances to ensure you feel comfortable in your private area and give you the sense of your own house but on the other side of the shore.