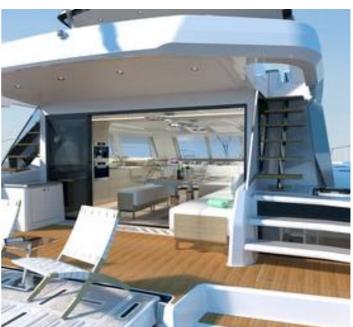

## Cosy

The boat has a tasteful interior and is cosily decorated with furniture we have produced for you. The OMAYA is not only made for luxury. She is also made for the sea and brings you back home safe, wherever your home is.

#### **Practical and luxurious**

It feels like home. It has space like a home. The boat offers sleeping space for 10 people but you can always accommodate 12 people when you convert the seats into beds. All cabins and common spaces are equipped with the latest appliances to ensure you feel comfortable in your private area and give you the sense of your own house but on the other side of the shore.

#### **COSY**

The boat has a tasteful interior and is cosily decorated with furniture we have produced for you.

The OMAYA is not only made for luxury. She is also made for the sea and brings you back home safe, wherever your home is.

#### PRACTICAL AND LUXURIOUS

It feels like home. It has space like a home.

The boat offers sleeping space for 10 people but you can always accommodate 12 people when you convert the seats into beds.

All cabins and common spaces are equipped with the latest appliances to ensure you feel comfortable in your private area and give you the sense of your own house but on the other side of the shore.