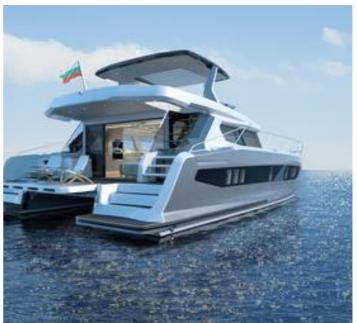

### NEW BUILD - 14.98m Catamaran Yacht

# **Listing ID - 3619**

**Description NEW BUILD - 14.98m Catamaran Yacht** 

**Date** Built to Order

Launched

**Length** 14.98m (49ft 1in)

**Beam** 8.39m (27ft 5in)

**Draft** 1.05m (3ft 4in)

**Location** ex factory, Bulgaria

**Broker** Georgi Savchev

georgi.savchev@seaboatsbrokers.com

+359 88 7228674

After 2 years of brainstorming, hardworking and researching the market core values, the ELICA YARD was formed and created 3 types of catamarans, the first of which we are offering here, a 50ft motor catamaran, followed by a luxurious 60ft power and a smaller 40 sailing model.

The OMAYA catamarans are made in epoxy resin which guarantees an outstanding lightness, superb strength and longer life! Apart from being extraordinarily light, the most distinctive feature of the OMAYA catamarans is their unsinkability. The OMAYA is a cosy and at the same time luxurious and practical boat that can move smoothly across all seas.