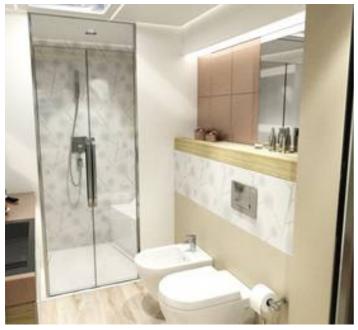

like a home.

The boat offers sleeping space for 10 people but you can always accommodate 12 people when you convert the seats into beds.

All cabins and common spaces are equipped with the latest appliances to ensure you feel comfortable in your private area and give you the sense of your own house but on the other side of the shore.

1. The OMAYA P is the version with one large master cabin on the port side and two cabins on the starboard side as per the render below;

# OMAYA 50 LAYOUT 3 CABIN HULLS



2. The OMAYA C is the charter version with 4 double cabins and space for up to two crew cabins as per the render below;

# OMAYA 50 LAYOUT

4 CABIN HULLS



The only difference in the two versions is the lower deck layout.

















































































#### OMAYA 50 LAYOUT 3 CABIN HULLS

OMAYA 50 LAYOUT



The details of all vessels are offered in good faith but we cannot guarantee or warrant the accuracy of this information nor warrant the condition of the vessel. Any buyer should instruct their agents, or their surveyors, to investigate such details as the buyer desires validated. This vessel is offered subject to sale, price change, location or withdrawal without notice.















| AUSTRALIA - BULGARIA - INDIA - INDONESIA - ITAI | LY - MALAYSIA - NEW ZEALAND - | PANAMA - PHILIPPINES - SINGAPO | DRE - SPAIN - UK - USA - VENEZU | ELA - VIETNAM |
|-------------------------------------------------|-------------------------------|--------------------------------|---------------------------------|---------------|
|