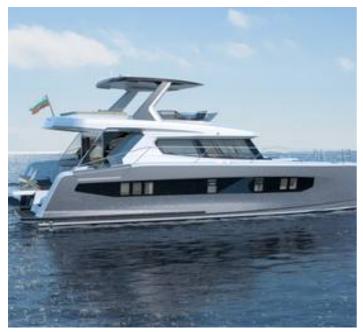

# **Listing ID - 3619**

**Description NEW BUILD - 14.98m Catamaran Yacht** 

**Date** Built to Order

Launched

**Length** 14.98m (49ft 1in)

**Beam** 8.39m (27ft 5in)

**Draft** 1.05m (3ft 4in)

**Location** ex factory, Bulgaria

#### Moving smoothly across all seas

The OMAYA 50+ is easy to handle by one person.

LOA: 14.98m (49ft 1in)

Length Waterline: 14.27m (49ft 8in) Beam Overall: 8.39m (27ft 5in)

Draft: 1.05m (3ft 4in) Unloaded weight 20.5t