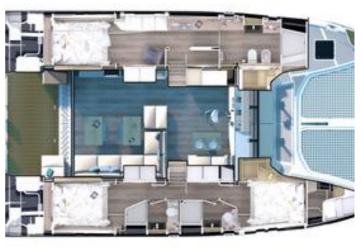

1. The OMAYA P is the version with one large master cabin on the port side and two cabins on the starboard side as per the render below;

# OMAYA 50 LAYOUT 3 CABIN HULLS

2. The OMAYA C is the charter version with 4 double cabins and space for up to two crew cabins as per the render below;