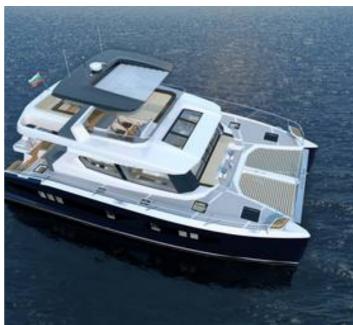

# **Listing ID - 3619**

**Description NEW BUILD - 14.98m Catamaran Yacht** 

**Date** Built to Order

Launched

**Length** 14.98m (49ft 1in)

**Beam** 8.39m (27ft 5in)

**Draft** 1.05m (3ft 4in)

**Location** ex factory, Bulgaria

**Broker** Georgi Savchev

georgi.savchev@seaboatsbrokers.com

+359 88 7228674

After 2 years of brainstorming, hardworking and researching the market core values, the ELICA YARD was formed and created 3 types of catamarans, the first of which we are offering here, a 50ft motor catamaran, followed by a luxurious 60ft power and a smaller 40 sailing model.

The OMAYA catamarans are made in epoxy resin which guarantees an outstanding lightness, superb strength and longer life! Apart from being extraordinarily light, the most distinctive feature of the OMAYA catamarans is their unsinkability. The OMAYA is a cosy and at the same time luxurious and practical boat that can move smoothly across all seas.

#### Moving smoothly across all seas

The OMAYA 50+ is easy to handle by one person.

LOA: 14.98m (49ft 1in)

Length Waterline: 14.27m (49ft 8in) Beam Overall: 8.39m (27ft 5in)

Draft: 1.05m (3ft 4in) Unloaded weight 20.5t