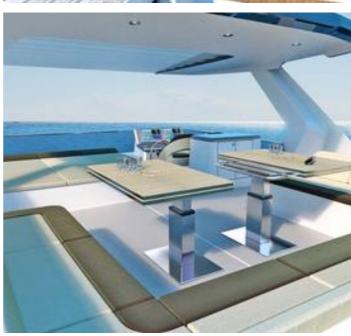

#### **Practical and luxurious**

It feels like home. It has space like a home. The boat offers sleeping space for 10 people but you can always accommodate 12 people when you convert the seats into beds. All cabins and common spaces are equipped with the latest appliances to ensure you feel comfortable in your private area and give you the sense of your own house but on the other side of the shore.

#### Moving smoothly across all seas

The OMAYA 50+ is easy to handle by one person.

LOA: 14.98m (49ft 1in)

Length Waterline: 14.27m (49ft 8in) Beam Overall: 8.39m (27ft 5in)

Draft: 1.05m (3ft 4in) Unloaded weight 20.5t