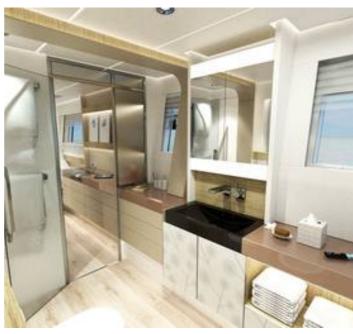

ce like a home.

The boat offers sleeping space for 10 people but you can always accommodate 12 people when you convert the seats into beds.

All cabins and common spaces are equipped with the latest appliances to ensure you feel comfortable in your private area and give you the sense of your own house but on the other side of the shore.

1. The OMAYA P is the version with one large master cabin on the port side and two cabins on the starboard side as per the render below;

# OMAYA 50 LAYOUT 3 CABIN HULLS



2. The OMAYA C is the charter version with 4 double cabins and space for up to two crew cabins as per the render below;

# OMAYA 50 LAYOUT

4 CABIN HULLS



The only difference in the two versions is the lower deck layout.

















































































#### OMAYA 50 LAYOUT 3 CABIN HULLS

OMAYA 50 LAYOUT



The details of all vessels are offered in good faith but we cannot guarantee or warrant the accuracy of this information nor warrant the condition of the vessel. Any buyer should instruct their agents, or their surveyors, to investigate such details as the buyer desires validated. This vessel is offered subject to sale, price change, location or withdrawal without notice.















| AUSTRALIA - BULGARIA - INDIA - INDONESIA - ITAI | LY - MALAYSIA - NEW ZEALAND - | PANAMA - PHILIPPINES - SINGAPO | DRE - SPAIN - UK - USA - VENEZU | ELA - VIETNAM |
|-------------------------------------------------|-------------------------------|--------------------------------|---------------------------------|---------------|
|