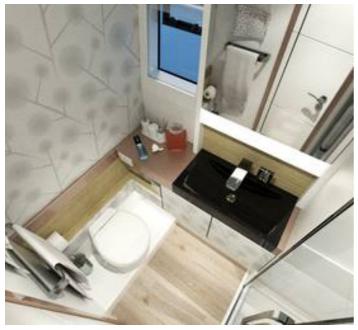

e a home.

The boat offers sleeping space for 10 people but you can always accommodate 12 people when you convert the seats into beds.

All cabins and common spaces are equipped with the latest appliances to ensure you feel comfortable in your private area and give you the sense of your own house but on the other side of the shore.

1. The OMAYA P is the version with one large master cabin on the port side and two cabins on the starboard side as per the render below;

# OMAYA 50 LAYOUT 3 CABIN HULLS



2. The OMAYA C is the charter version with 4 double cabins and space for up to two crew cabins as per the render below;

# OMAYA 50 LAYOUT

4 CABIN HULLS



The only difference in the two versions is the lower deck layout.

















































































#### OMAYA 50 LAYOUT 3 CABIN HULLS

OMAYA 50 LAYOUT



The details of all vessels are offered in good faith but we cannot guarantee or warrant the accuracy of this information nor warrant the condition of the vessel. Any buyer should instruct their agents, or their surveyors, to investigate such details as the buyer desires validated. This vessel is offered subject to sale, price change, location or withdrawal without notice.















| AUSTRALIA - BULGARIA - INDIA - INDONESIA - ITAI | LY - MALAYSIA - NEW ZEALAND - | PANAMA - PHILIPPINES - SINGAPO | DRE - SPAIN - UK - USA - VENEZU | ELA - VIETNAM |
|-------------------------------------------------|-------------------------------|--------------------------------|---------------------------------|---------------|
|