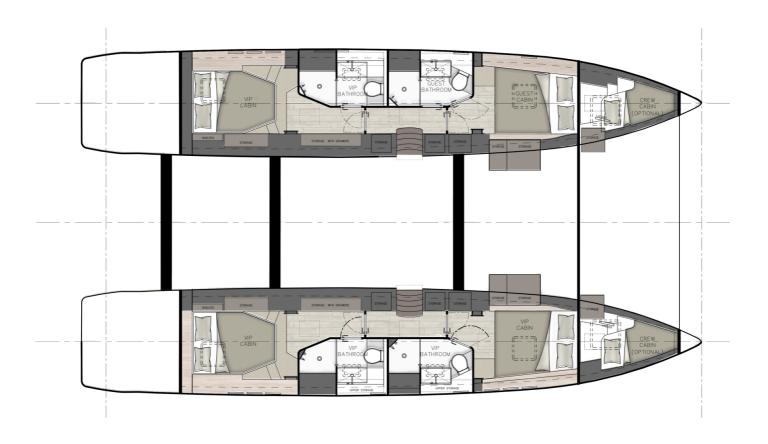

# OMAYA 50 LAYOUT 3 CABIN HULLS

2. The OMAYA C is the charter version with 4 double cabins and space for up to two crew cabins as per the render below;

# OMAYA 50 LAYOUT

4 CABIN HULLS

The only difference in the two versions is the lower deck layout.

#### OMAYA 50 LAYOUT 3 CABIN HULLS

OMAYA 50 LAYOUT

The details of all vessels are offered in good faith but we cannot guarantee or warrant the accuracy of this information nor warrant the condition of the vessel. Any buyer should instruct their agents, or their surveyors, to investigate such details as the buyer desires validated. This vessel is offered subject to sale, price change, location or withdrawal without notice.