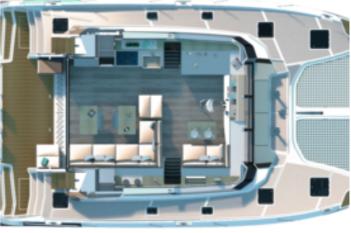

## Cosy

The boat has a tasteful interior and is cosily decorated with furniture we have produced for you. The OMAYA is not only made for luxury. She is also made for the sea and brings you back home safe, wherever your home is.

#### **Practical and luxurious**

It feels like home. It has space like a home. The boat offers sleeping space for 10 people but you can always accommodate 12 people when you convert the seats into beds. All cabins and common spaces are equipped with the latest appliances to ensure you feel comfortable in your private area and give you the sense of your own house but on the other side of the shore.

#### **COSY**

The boat has a tasteful interior and is cosily decorated with furniture we have produced for you.

The OMAYA is not only made for luxury. She is also made for the sea and brings you back home safe, wherever your home is.

The OMAYA is a cosy and at the same time luxurious and practical boat that can move smoothly across all seas.

#### PRACTICAL AND LUXURIOUS

It feels like home. It has space like a home.

The boat offers sleeping space for 10 people but you can always accommodate 12 people when you convert the seats into beds.

All cabins and common spaces are equipped with the latest appliances to ensure you feel comfortable in your private area and give you the sense of your own house but on the other side of the shore.