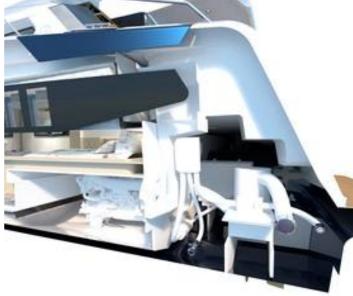

#### **ENGINES**

2 x YANMAR 4LV 150hp

2 x YANMAR 4LV 195hp

2 x YANMAR 4LV 250hp

2 x YANMAR 6LV 400hp

2 x YANMAR 6LV 440hp

Fuel Tank: 2 x 450 L / 630 L / 800L Fresh Water Capacity: 300 / 400 L Black / Gray Water Capacity: 3 x 120L