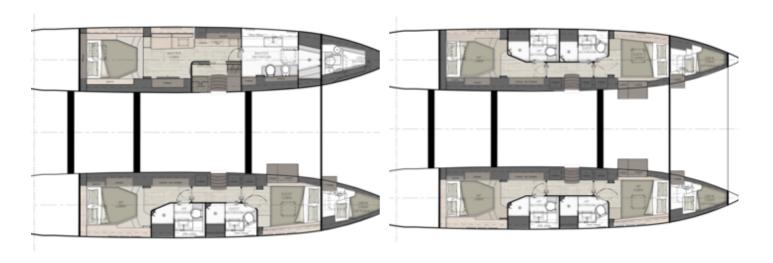

1. The OMAYA P is the version with one large master cabin on the port side and two cabins on the starboard side as per the render below;

# OMAYA 50 LAYOUT 3 CABIN HULLS

2. The OMAYA C is the charter version with 4 double cabins and space for up to two crew cabins as per the render below;

# OMAYA 50 LAYOUT

4 CABIN HULLS

The only difference in the two versions is the lower deck layout.

#### OMAYA 50 LAYOUT 3 CABIN HULLS

OMAYA 50 LAYOUT

The details of all vessels are offered in good faith but we cannot guarantee or warrant the accuracy of this information nor warrant the condition of the vessel. Any buyer should instruct their agents, or their surveyors, to investigate such details as the buyer desires validated. This vessel is offered subject to sale, price change, location or withdrawal without notice.