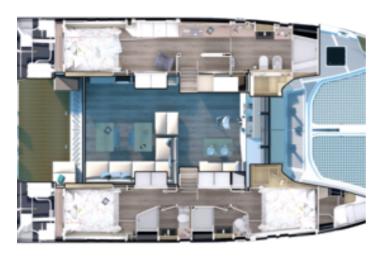

# OMAYA 50 LAYOUT 3 CABIN HULLS

2. The OMAYA C is the charter version with 4 double cabins and space for up to two crew cabins as per the render below;

# OMAYA 50 LAYOUT

4 CABIN HULLS

The only difference in the two versions is the lower deck layout.