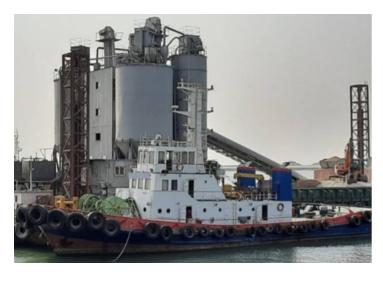

# **Cement Batching Plant Barge**

#### Ship Particular

Type: Cement Batching Plant (7A160)

Length: 61.04m Width: 22.20m Depth: 4.20m

Size: 61.04m x 22.20m x 4.20m

Capacity: 5,800P DWT: 3,600 ton GT (Ton): 1,189 NT (Ton): 471

Date of Launch (Barge): 1982

### Batching Plant

Silos-4units: 250T x 2 units, 120T x 1 unit, 100T x 1 unit

Sand Loading Capacity: 700

Aggregate Loading Capacity: 870 Admixture Tank-2units: 15T x 2 units Water Loading Capacity: 310 TON Mixing Method: Force mixing

Mixing Volume: 2.5 Storing Hopper: 3

Maximum Production Quantity per Time: 1,200
Maximum Production Quantity per Hour: 150 / hr.

Measuring Method: Load cell method

Controlling Method: Computer auto control system