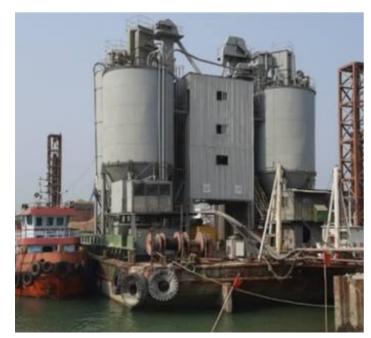

# **Cement Batching Plant Barge**

#### Ship Particular

Type: Cement Batching Plant (7A160)

Length: 61.04m Width: 22.20m Depth: 4.20m

Size: 61.04m x 22.20m x 4.20m

Capacity: 5,800P DWT: 3,600 ton GT (Ton): 1,189 NT (Ton): 471

Date of Launch (Barge): 1982

### Batching Plant

Silos-4units: 250T x 2 units, 120T x 1 unit, 100T x 1 unit

Sand Loading Capacity: 700

Aggregate Loading Capacity: 870 Admixture Tank-2units: 15T x 2 units Water Loading Capacity: 310 TON Mixing Method: Force mixing

Mixing Volume: 2.5 Storing Hopper: 3

Maximum Production Quantity per Time: 1,200
Maximum Production Quantity per Hour: 150 / hr.

Measuring Method: Load cell method

Controlling Method: Computer auto control system