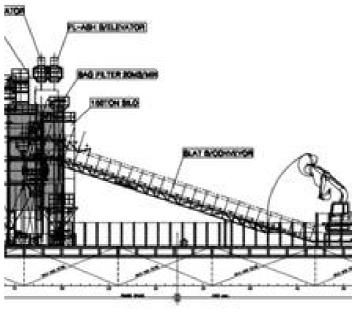

#### Ship Particular

Type: Cement Batching Plant (7A160)

Length: 61.04m Width: 22.20m Depth: 4.20m

Size: 61.04m x 22.20m x 4.20m

Capacity: 5,800P DWT: 3,600 ton GT (Ton): 1,189 NT (Ton): 471

Date of Launch (Barge): 1982

Batching Plant Installation Date: 2016

Flag: Korea

### Batching Plant

Silos-4units: 250T x 2 units, 120T x 1 unit, 100T x 1 unit

Sand Loading Capacity: 700

Aggregate Loading Capacity: 870 Admixture Tank-2units: 15T x 2 units Water Loading Capacity: 310 TON Mixing Method: Force mixing

Mixing Volume: 2.5 Storing Hopper: 3

Maximum Production Quantity per Time: 1,200
Maximum Production Quantity per Hour: 150 / hr.

Measuring Method: Load cell method

Controlling Method: Computer auto control system