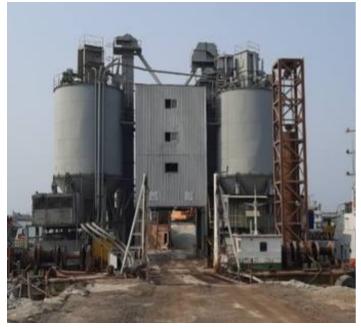

# **Cement Batching Plant Barge**

#### Ship Particular

Type: Cement Batching Plant (7A160)

Length: 61.04m Width: 22.20m Depth: 4.20m

Size: 61.04m x 22.20m x 4.20m

Capacity: 5,800P DWT: 3,600 ton GT (Ton): 1,189 NT (Ton): 471

Date of Launch (Barge): 1982

### Batching Plant

Silos-4units: 250T x 2 units, 120T x 1 unit, 100T x 1 unit

Sand Loading Capacity: 700

Aggregate Loading Capacity: 870 Admixture Tank-2units: 15T x 2 units Water Loading Capacity: 310 TON Mixing Method: Force mixing

Mixing Volume: 2.5 Storing Hopper: 3

Maximum Production Quantity per Time: 1,200
Maximum Production Quantity per Hour: 150 / hr.

Measuring Method: Load cell method

Controlling Method: Computer auto control system