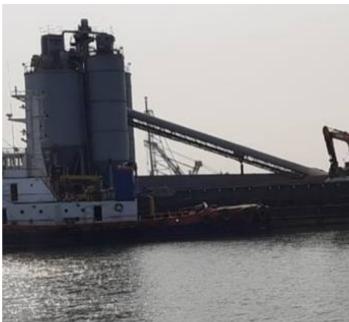

# **Cement Batching Plant Barge**

#### Ship Particular

Type: Cement Batching Plant (7A160)

Length: 61.04m Width: 22.20m Depth: 4.20m

Size: 61.04m x 22.20m x 4.20m

Capacity: 5,800P DWT: 3,600 ton GT (Ton): 1,189 NT (Ton): 471

Date of Launch (Barge): 1982

### Batching Plant

Silos-4units: 250T x 2 units, 120T x 1 unit, 100T x 1 unit

Sand Loading Capacity: 700

Aggregate Loading Capacity: 870 Admixture Tank-2units: 15T x 2 units Water Loading Capacity: 310 TON Mixing Method: Force mixing

Mixing Volume: 2.5 Storing Hopper: 3

Maximum Production Quantity per Time: 1,200
Maximum Production Quantity per Hour: 150 / hr.

Measuring Method: Load cell method

Controlling Method: Computer auto control system