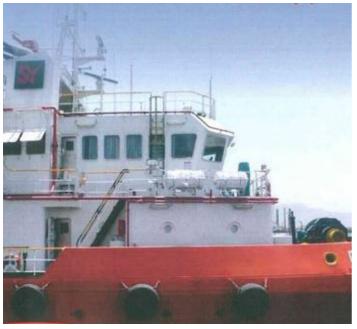

# 2008 50m 4400 BHP AHT

# **Listing ID - 3705**

Description 50m 4400 BHP AHT

**Date** 2008

Launched

**Length** 50m (164ft)

**Beam** 12.60m (41ft 4in)

**Draft** 4.80m (15ft 8in)

**Location** Malaysia

#### **Dimensions**

LOA: 49.95m

Breadth Moulded: 12.60m Depth Moulded: 5.75m

Draft: 4.80m

Deadweight: 700 T

Registered Tonnage: GRT 959 T, NRF 287 T

### Registration

Year / Built / Builder: 2008 / Shin Yang Shipyard SDN BHD

Flag / Port of Registry: Malaysia / Kuching

Class: BV