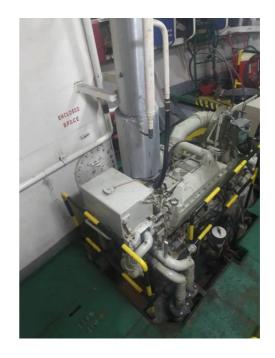

## Machinery

Main Engines: 2 x Cummins QSK 60 (2 x 2200 BHP)

Propulsion: Manganese Bronze / 4 Blade solid fixed pitches in Kort Nozzle

Bow Thrusters: 3.5 T / 350 HP (Cummins Engine)
Main Generator: 2 x Cummins QSM11-D(M) 2 x 265 kW
Emergency Generator: 1 x Cummin 6CT8.3-D (M) 150 kW
Oily Water Separator: Georim Engineering, GRS-10EB, 1m3/hr