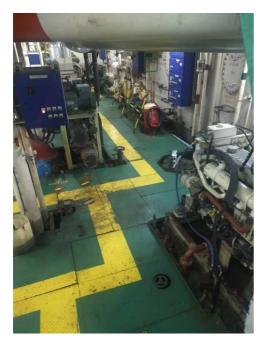

## Machinery

Main Engines: 2 x Cummins QSK 60 (2 x 2200 BHP)

Propulsion: Manganese Bronze / 4 Blade solid fixed pitches in Kort Nozzle

Bow Thrusters: 3.5 T / 350 HP (Cummins Engine)
Main Generator: 2 x Cummins QSM11-D(M) 2 x 265 kW
Emergency Generator: 1 x Cummin 6CT8.3-D (M) 150 kW
Oily Water Separator: Georim Engineering, GRS-10EB, 1m3/hr

# Towing / Anchor Handling / Mooring

Towing Drum Wire: 52mm x 1000m

Stern Roller: 120 T

Karm Fork / Towing Pin: 200 T / 200 T Towing Winch: 80 T Double Drum Anchor Windlass: 6.2 T x 10m / min

Anchors: 2 x Stockless Bower Anchor 1300kg