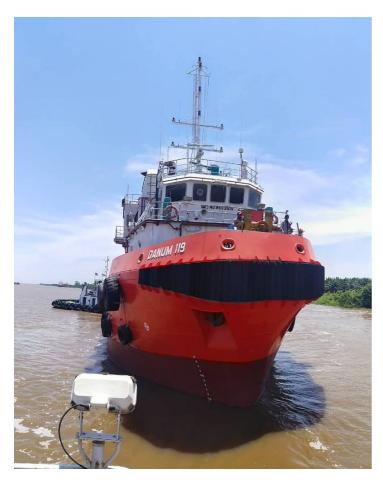

# 2008 50m 4400 BHP AHT

# **Listing ID - 3705**

Description 50m 4400 BHP AHT

**Date** 2008

Launched

**Length** 50m (164ft)

**Beam** 12.60m (41ft 4in)

**Draft** 4.80m (15ft 8in)

**Location** Malaysia