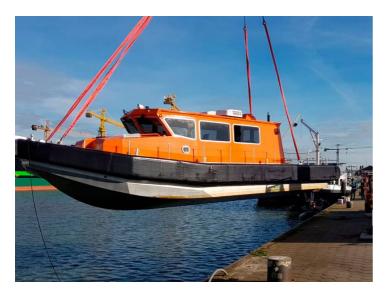

# 14m Rescue Boat - Never been used.

# **Listing ID - 3750**

**Description 14m Rescue Boat For Sale** 

**Date** 2019 but has never been used.

Launched

**Length** 14m (45ft 11in)

**Beam** 4.25m (13ft 11in)

**Draft** 0.95m (3ft 1in)

**Location** Poland

**Price** EUR 400,000

Year Built: 2019

Built Place: Netherlands Hull Material: Aluminum

### **Principle Dimensions**

Length Overall: 14m Breadth: 4.25m Depth: 0.85m Draft: 0.95m NT: 7 tons GT: 10 tons