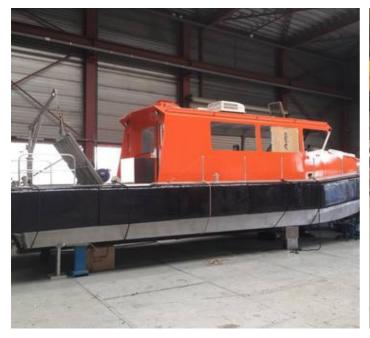

# 14m Rescue Boat - Never been used.

# **Listing ID - 3750**

**Description 14m Rescue Boat For Sale** 

**Date** 2019 but has never been used.

Launched

**Length** 14m (45ft 11in)

**Beam** 4.25m (13ft 11in)

**Draft** 0.95m (3ft 1in)

**Location** Poland

#### **Various**

Search light roof unit with remote control

Deck crane

Cabin with toilet and sink, bed and desk

Electrical anchor winch with anchor, chain and line

Fire extinguishers

Swimming ladder

Superstructure coated in orange with 2 component UC2K glass coat with 10 years UV protection. Under water hull coated.