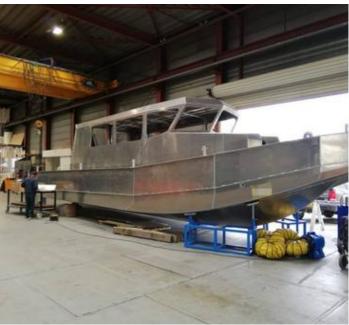

# 14m Rescue Boat - Never been used.

**Price** EUR 400,000

Year Built: 2019

Built Place: Netherlands Hull Material: Aluminum