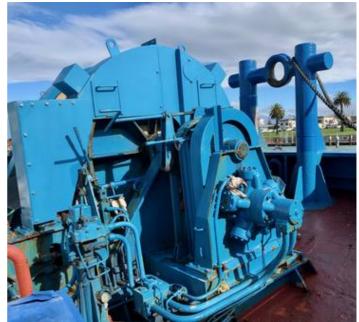

#### **MAIN ENGINES**

Main Engine: 2 x Niigata 6L 22LX Output: 825 kW @ 900 rpm

No of Cylinders: 6 Bore: 220 mm Stroke: 290 mm

#### **MAIN GENERATORS**

Engines: 2 X Yanmar, 4KDLX, Marine Diesels, 116 kW @ 1500 rpm

Generator: 2 X Taiyo-Electric FB28C, 75 kVA 225 V AC, 60HZ @ 1800 rpm

Main Air compressor: 2 X Tanabe compressors, LHC-33, 22 m3 /hr