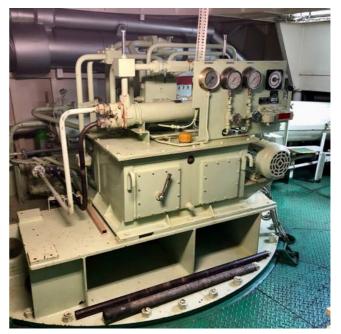

#### **MAIN GENERATORS**

Engines: 2 X Yanmar, 4KDLX, Marine Diesels, 116 kW @ 1500 rpm

Generator: 2 X Taiyo-Electric FB28C, 75 kVA 225 V AC, 60HZ @ 1800 rpm

Main Air compressor: 2 X Tanabe compressors, LHC-33, 22 m3 /hr

Air Reservoirs: 2 X 200 L @ 30 kg / cm2 Heat exchangers are provided for: Main Engine Cooling Water x 2 Main Engine Lube Oil x 2 Z-Peller Hydraulic Oil x 2

Z-Peller Lube Oil x 2

Hydraulic Power pack Oil x 1 Fresh Water Generator x 2

### TANK CAPACITIES

Fuel Oil: 22.66 m<sup>3</sup> (2 tanks)

Lube Oil: 4.07 m<sup>3</sup> Fresh Water: 13.04 m<sup>3</sup>