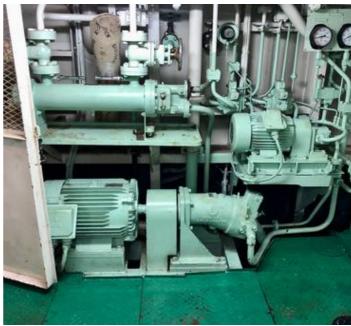

#### **MAIN ENGINES**

Main Engine: 2 x Niigata 6L 22LX Output: 825 kW @ 900 rpm

No of Cylinders: 6 Bore: 220 mm Stroke: 290 mm

#### **PROPULSION UNITS**

Make: 2 x Niigata ZP-1A Z-Peller Azimuth Thrusters

Input shaft rpm: 900 rpm Propeller rpm: 341 rpm Reduction: 2.641: 1

Slipping Control Range: 50 - 330 rpm at engine idling speed (400 rpm)

Propeller: 4 Blade, Fixed Pitch, Kaplan type with Kort Nozzle

Diameter: 1720 mm