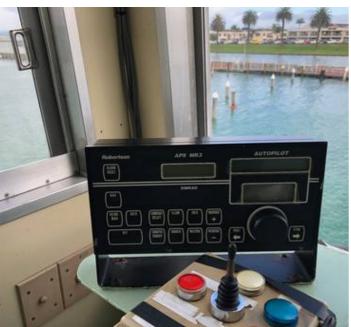

#### **ELECTRONICS**

Radar: JRC JMA 306MII Marine Radar

Chart Plotter: Raymarine eS7x Hybridtouch Multi-function Chart Plotter

Autopilot: Robertson AP9 Mk 3 Autopilot

Echo Sounder: Furuno FCV-295 Colour Sounder VHF-DSC Radiotelephone: Uniden Polaris DSC VHF