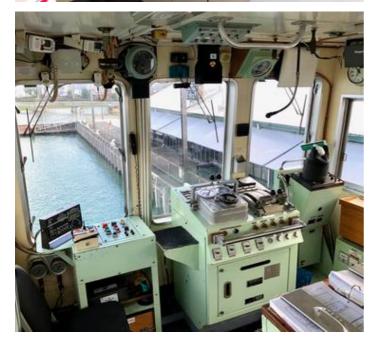

#### **ELECTRONICS**

Radar: JRC JMA 306MII Marine Radar

Chart Plotter: Raymarine eS7x Hybridtouch Multi-function Chart Plotter

Autopilot: Robertson AP9 Mk 3 Autopilot

Echo Sounder: Furuno FCV-295 Colour Sounder VHF-DSC Radiotelephone: Uniden Polaris DSC VHF

VHF-DSC: Uniden Solara DSC Marine Radio Magnetic Reflector Compass: Lilley & Gillie EPIRB: GME Accusat MT 603G406 MHz Manual Control Searchlight: Sunlux 300C