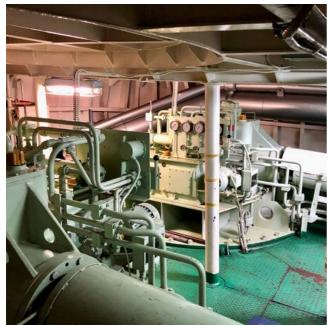

Air Reservoirs: 2 X 200 L @ 30 kg / cm2 Heat exchangers are provided for: Main Engine Cooling Water x 2 Main Engine Lube Oil x 2 Z-Peller Hydraulic Oil x 2

Z-Peller Lube Oil x 2

Hydraulic Power pack Oil x 1 Fresh Water Generator x 2