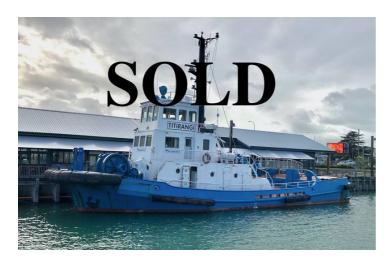

# SOLD - 26.7m ASD Harbour Tug

## **Listing ID - 3886**

**Description 26.7m ASD Harbour Tug** 

**Date** 1982

Launched

**Length** 26.7m (87ft 7in)

**Beam** 7.6m (24ft 11in)

**Draft** 2.4m (7ft 10in)

**Location** Gisborne, New Zealand

**Broker** John Kearns

john.kearns@seaboatsbrokers.com

+64 21 400 805

**Price** POA

26.7m ASD Harbour Tug, built 1982 at Kanagawa Dockyard, Kobe, Japan. Powered by twin Niigata 6L 22LX Diesel engines producing 1650 kW at 900 RPM and 26 tonne bollard pull with twin aft mounted Niigata ZP-1A "ZPeller" Azimuth propulsion units with aft direction skeg keel. Two Yanmar 4KDLX auxiliary generators providing 75 kVA. Fuel capacity 22.66 m<sup>3</sup>. Accommodation for 5 crew.