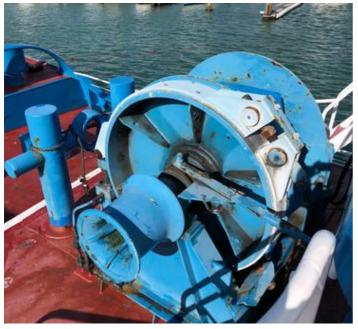

#### **PROPULSION UNITS**

Make: 2 x Niigata ZP-1A Z-Peller Azimuth Thrusters

Input shaft rpm: 900 rpm Propeller rpm: 341 rpm Reduction: 2.641: 1

Slipping Control Range: 50 - 330 rpm at engine idling speed (400 rpm)

Propeller: 4 Blade, Fixed Pitch, Kaplan type with Kort Nozzle

Diameter: 1720 mm