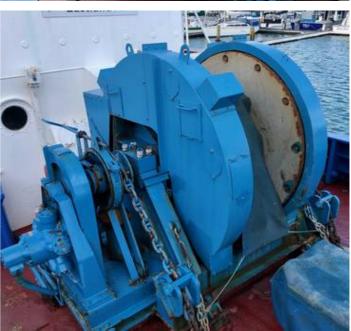

#### **PROPULSION UNITS**

Make: 2 x Niigata ZP-1A Z-Peller Azimuth Thrusters

Input shaft rpm: 900 rpm Propeller rpm: 341 rpm Reduction: 2.641: 1

Slipping Control Range: 50 - 330 rpm at engine idling speed (400 rpm)

Propeller: 4 Blade, Fixed Pitch, Kaplan type with Kort Nozzle

Diameter: 1720 mm