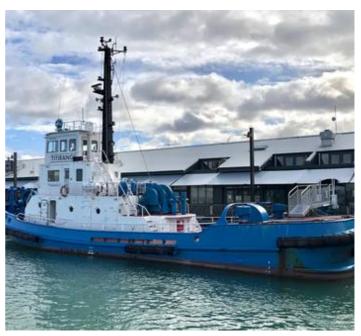

# SOLD - 26.7m ASD Harbour Tug

## **Listing ID - 3886**

**Description 26.7m ASD Harbour Tug** 

**Date** 1982

Launched

**Length** 26.7m (87ft 7in)

**Beam** 7.6m (24ft 11in)

**Draft** 2.4m (7ft 10in)

**Location** Gisborne, New Zealand

**Broker** John Kearns

john.kearns@seaboatsbrokers.com

+64 21 400 805

**Price** POA

26.7m ASD Harbour Tug, built 1982 at Kanagawa Dockyard, Kobe, Japan. Powered by twin Niigata 6L 22LX Diesel engines producing 1650 kW at 900 RPM and 26 tonne bollard pull with twin aft mounted Niigata ZP-1A "ZPeller" Azimuth propulsion units with aft direction skeg keel. Two Yanmar 4KDLX auxiliary generators providing 75 kVA. Fuel capacity 22.66 m<sup>3</sup>. Accommodation for 5 crew.