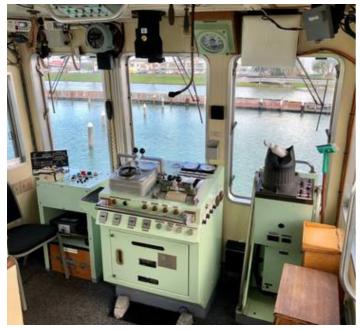

#### **ELECTRONICS**

Radar: JRC JMA 306MII Marine Radar

Chart Plotter: Raymarine eS7x Hybridtouch Multi-function Chart Plotter

Autopilot: Robertson AP9 Mk 3 Autopilot

Echo Sounder: Furuno FCV-295 Colour Sounder VHF-DSC Radiotelephone: Uniden Polaris DSC VHF

VHF-DSC: Uniden Solara DSC Marine Radio Magnetic Reflector Compass: Lilley & Gillie EPIRB: GME Accusat MT 603G406 MHz Manual Control Searchlight: Sunlux 300C