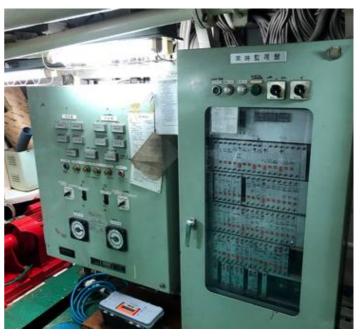

#### **ELECTRONICS**

Radar: JRC JMA 306MII Marine Radar

Chart Plotter: Raymarine eS7x Hybridtouch Multi-function Chart Plotter

Autopilot: Robertson AP9 Mk 3 Autopilot

Echo Sounder: Furuno FCV-295 Colour Sounder VHF-DSC Radiotelephone: Uniden Polaris DSC VHF

VHF-DSC: Uniden Solara DSC Marine Radio Magnetic Reflector Compass: Lilley & Gillie EPIRB: GME Accusat MT 603G406 MHz Manual Control Searchlight: Sunlux 300C