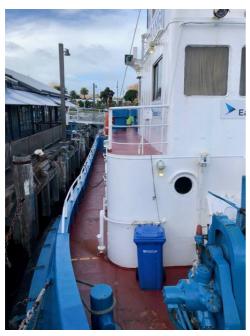

## **Listing ID - 3886**

**Description 26.7m ASD Harbour Tug** 

**Date** 1982

Launched

**Length** 26.7m (87ft 7in)

**Beam** 7.6m (24ft 11in)

**Draft** 2.4m (7ft 10in)

**Location** Gisborne, New Zealand

**Broker** John Kearns

john.kearns@seaboatsbrokers.com

+64 21 400 805

**Price** POA

26.7m ASD Harbour Tug, built 1982 at Kanagawa Dockyard, Kobe, Japan. Powered by twin Niigata 6L 22LX Diesel engines producing 1650 kW at 900 RPM and 26 tonne bollard pull with twin aft mounted Niigata ZP-1A "ZPeller" Azimuth propulsion units with aft direction skeg keel. Two Yanmar 4KDLX auxiliary generators providing 75 kVA. Fuel capacity 22.66 m<sup>3</sup>. Accommodation for 5 crew.