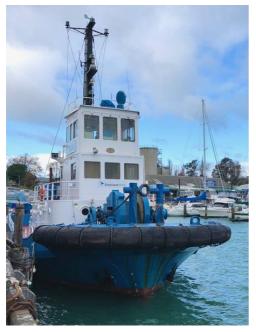

# SOLD - 26.7m ASD Harbour Tug

## **Listing ID - 3886**

**Description 26.7m ASD Harbour Tug** 

**Date** 1982

Launched

**Length** 26.7m (87ft 7in)

**Beam** 7.6m (24ft 11in)

**Draft** 2.4m (7ft 10in)

**Location** Gisborne, New Zealand

**Broker** John Kearns

john.kearns@seaboatsbrokers.com

+64 21 400 805

**Price** POA

26.7m ASD Harbour Tug, built 1982 at Kanagawa Dockyard, Kobe, Japan. Powered by twin Niigata 6L 22LX Diesel engines producing 1650 kW at 900 RPM and 26 tonne bollard pull with twin aft mounted Niigata ZP-1A "ZPeller" Azimuth propulsion units with aft direction skeg keel. Two Yanmar 4KDLX auxiliary generators providing 75 kVA. Fuel capacity 22.66 m<sup>3</sup>. Accommodation for 5 crew.