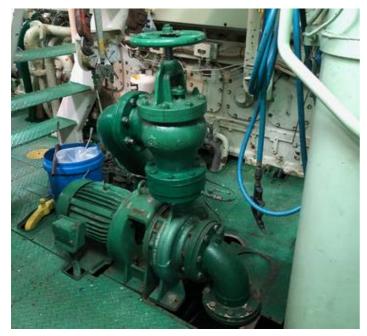

#### **MAIN GENERATORS**

Engines: 2 X Yanmar, 4KDLX, Marine Diesels, 116 kW @ 1500 rpm

Generator: 2 X Taiyo-Electric FB28C, 75 kVA 225 V AC, 60HZ @ 1800 rpm

Main Air compressor: 2 X Tanabe compressors, LHC-33, 22 m3 /hr