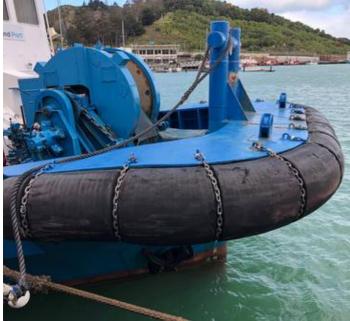

#### **PROPULSION UNITS**

Make: 2 x Niigata ZP-1A Z-Peller Azimuth Thrusters

Input shaft rpm: 900 rpm Propeller rpm: 341 rpm Reduction: 2.641: 1

Slipping Control Range: 50 - 330 rpm at engine idling speed (400 rpm)

Propeller: 4 Blade, Fixed Pitch, Kaplan type with Kort Nozzle

Diameter: 1720 mm