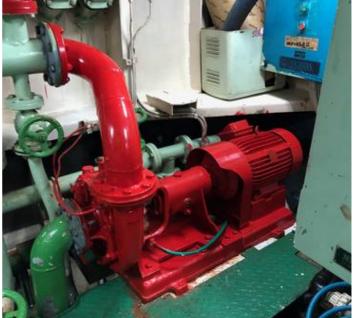

#### **MAIN GENERATORS**

Engines: 2 X Yanmar, 4KDLX, Marine Diesels, 116 kW @ 1500 rpm

Generator: 2 X Taiyo-Electric FB28C, 75 kVA 225 V AC, 60HZ @ 1800 rpm

Main Air compressor: 2 X Tanabe compressors, LHC-33, 22 m3 /hr

Air Reservoirs: 2 X 200 L @ 30 kg / cm2 Heat exchangers are provided for: Main Engine Cooling Water x 2 Main Engine Lube Oil x 2 Z-Peller Hydraulic Oil x 2

Z-Peller Lube Oil x 2

Hydraulic Power pack Oil x 1 Fresh Water Generator x 2