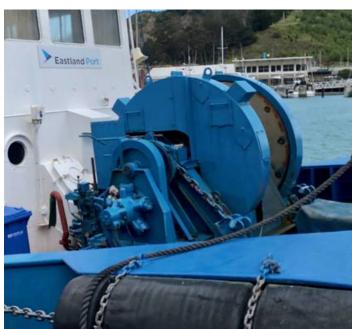

#### **PROPULSION UNITS**

Make: 2 x Niigata ZP-1A Z-Peller Azimuth Thrusters

Input shaft rpm: 900 rpm Propeller rpm: 341 rpm Reduction: 2.641: 1

Slipping Control Range: 50 - 330 rpm at engine idling speed (400 rpm)

Propeller: 4 Blade, Fixed Pitch, Kaplan type with Kort Nozzle

Diameter: 1720 mm