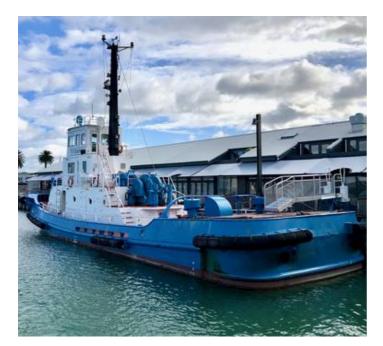

## **Listing ID - 3886**

**Description 26.7m ASD Harbour Tug** 

**Date** 1982

Launched

**Length** 26.7m (87ft 7in)

**Beam** 7.6m (24ft 11in)

**Draft** 2.4m (7ft 10in)

**Location** Gisborne, New Zealand

**Broker** John Kearns

john.kearns@seaboatsbrokers.com

+64 21 400 805

**Price** POA

26.7m ASD Harbour Tug, built 1982 at Kanagawa Dockyard, Kobe, Japan. Powered by twin Niigata 6L 22LX Diesel engines producing 1650 kW at 900 RPM and 26 tonne bollard pull with twin aft mounted Niigata ZP-1A "ZPeller" Azimuth propulsion units with aft direction skeg keel. Two Yanmar 4KDLX auxiliary generators providing 75 kVA. Fuel capacity 22.66 m<sup>3</sup>. Accommodation for 5 crew.