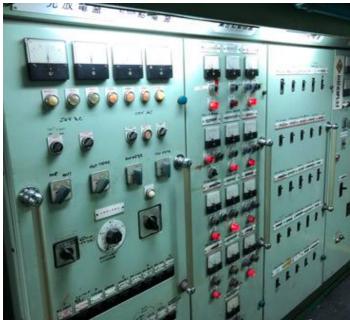

#### **ELECTRONICS**

Radar: JRC JMA 306MII Marine Radar

Chart Plotter: Raymarine eS7x Hybridtouch Multi-function Chart Plotter

Autopilot: Robertson AP9 Mk 3 Autopilot

Echo Sounder: Furuno FCV-295 Colour Sounder VHF-DSC Radiotelephone: Uniden Polaris DSC VHF

VHF-DSC: Uniden Solara DSC Marine Radio Magnetic Reflector Compass: Lilley & Gillie EPIRB: GME Accusat MT 603G406 MHz Manual Control Searchlight: Sunlux 300C