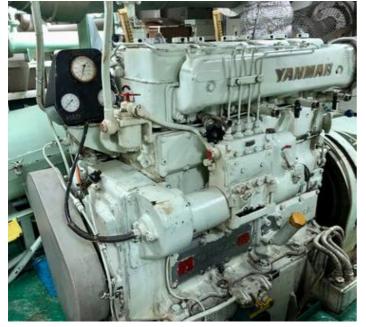

#### **MAIN GENERATORS**

Engines: 2 X Yanmar, 4KDLX, Marine Diesels, 116 kW @ 1500 rpm

Generator: 2 X Taiyo-Electric FB28C, 75 kVA 225 V AC, 60HZ @ 1800 rpm

Main Air compressor: 2 X Tanabe compressors, LHC-33, 22 m3 /hr