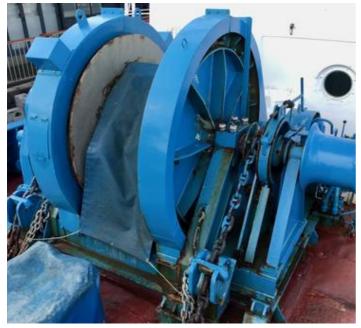

#### **PROPULSION UNITS**

Make: 2 x Niigata ZP-1A Z-Peller Azimuth Thrusters

Input shaft rpm: 900 rpm Propeller rpm: 341 rpm Reduction: 2.641: 1

Slipping Control Range: 50 - 330 rpm at engine idling speed (400 rpm)

Propeller: 4 Blade, Fixed Pitch, Kaplan type with Kort Nozzle

Diameter: 1720 mm