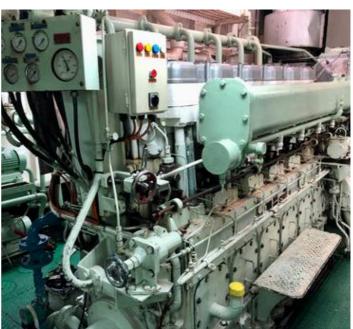

#### **MAIN ENGINES**

Main Engine: 2 x Niigata 6L 22LX Output: 825 kW @ 900 rpm

No of Cylinders: 6 Bore: 220 mm Stroke: 290 mm