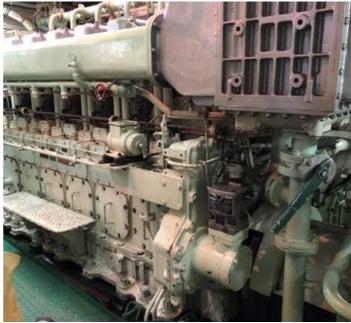

**Broker** John Kearns

john.kearns@seaboatsbrokers.com

+64 21 400 805

**Price** POA

26.7m ASD Harbour Tug, built 1982 at Kanagawa Dockyard, Kobe, Japan. Powered by twin Niigata 6L 22LX Diesel engines producing 1650 kW at 900 RPM and 26 tonne bollard pull with twin aft mounted Niigata ZP-1A "ZPeller" Azimuth propulsion units with aft direction skeg keel. Two Yanmar 4KDLX auxiliary generators providing 75 kVA. Fuel capacity 22.66 m<sup>3</sup>. Accommodation for 5 crew.

#### **MAIN ENGINES**

Main Engine: 2 x Niigata 6L 22LX Output: 825 kW @ 900 rpm

No of Cylinders: 6 Bore: 220 mm Stroke: 290 mm