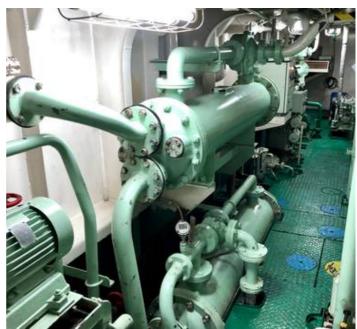

#### **MAIN GENERATORS**

Engines: 2 X Yanmar, 4KDLX, Marine Diesels, 116 kW @ 1500 rpm

Generator: 2 X Taiyo-Electric FB28C, 75 kVA 225 V AC, 60HZ @ 1800 rpm

Main Air compressor: 2 X Tanabe compressors, LHC-33, 22 m3 /hr

Air Reservoirs: 2 X 200 L @ 30 kg / cm2 Heat exchangers are provided for: Main Engine Cooling Water x 2 Main Engine Lube Oil x 2 Z-Peller Hydraulic Oil x 2

Z-Peller Lube Oil x 2

Hydraulic Power pack Oil x 1 Fresh Water Generator x 2