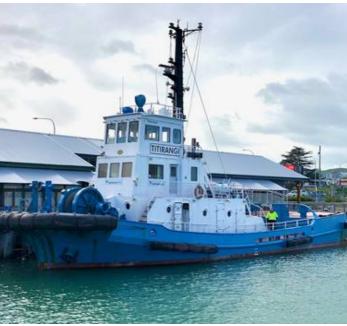

# SOLD - 26.7m ASD Harbour Tug

## **Listing ID - 3886**

**Description 26.7m ASD Harbour Tug** 

**Date** 1982

Launched

**Length** 26.7m (87ft 7in)

**Beam** 7.6m (24ft 11in)

**Draft** 2.4m (7ft 10in)

**Location** Gisborne, New Zealand

**Broker** John Kearns

john.kearns@seaboatsbrokers.com

+64 21 400 805

**Price** POA

26.7m ASD Harbour Tug, built 1982 at Kanagawa Dockyard, Kobe, Japan. Powered by twin Niigata 6L 22LX Diesel engines producing 1650 kW at 900 RPM and 26 tonne bollard pull with twin aft mounted Niigata ZP-1A "ZPeller" Azimuth propulsion units with aft direction skeg keel. Two Yanmar 4KDLX auxiliary generators providing 75 kVA. Fuel capacity 22.66 m<sup>3</sup>. Accommodation for 5 crew.