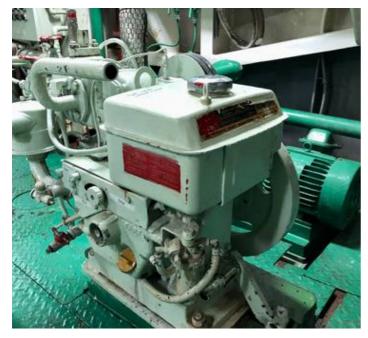

#### **MAIN GENERATORS**

Engines: 2 X Yanmar, 4KDLX, Marine Diesels, 116 kW @ 1500 rpm

Generator: 2 X Taiyo-Electric FB28C, 75 kVA 225 V AC, 60HZ @ 1800 rpm

Main Air compressor: 2 X Tanabe compressors, LHC-33, 22 m3 /hr