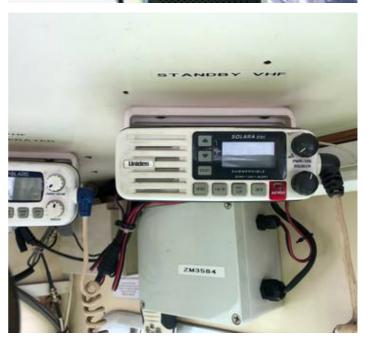

#### **ELECTRONICS**

Radar: JRC JMA 306MII Marine Radar

Chart Plotter: Raymarine eS7x Hybridtouch Multi-function Chart Plotter

Autopilot: Robertson AP9 Mk 3 Autopilot

Echo Sounder: Furuno FCV-295 Colour Sounder VHF-DSC Radiotelephone: Uniden Polaris DSC VHF

VHF-DSC: Uniden Solara DSC Marine Radio Magnetic Reflector Compass: Lilley & Gillie EPIRB: GME Accusat MT 603G406 MHz Manual Control Searchlight: Sunlux 300C