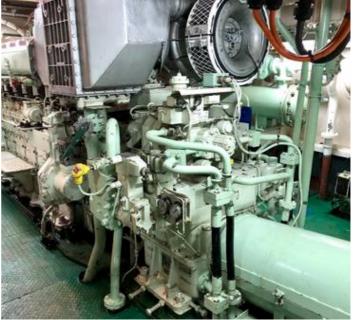

**Broker** John Kearns

john.kearns@seaboatsbrokers.com

+64 21 400 805

**Price** POA

26.7m ASD Harbour Tug, built 1982 at Kanagawa Dockyard, Kobe, Japan. Powered by twin Niigata 6L 22LX Diesel engines producing 1650 kW at 900 RPM and 26 tonne bollard pull with twin aft mounted Niigata ZP-1A "ZPeller" Azimuth propulsion units with aft direction skeg keel. Two Yanmar 4KDLX auxiliary generators providing 75 kVA. Fuel capacity 22.66 m<sup>3</sup>. Accommodation for 5 crew.

#### **MAIN ENGINES**

Main Engine: 2 x Niigata 6L 22LX Output: 825 kW @ 900 rpm

No of Cylinders: 6 Bore: 220 mm Stroke: 290 mm