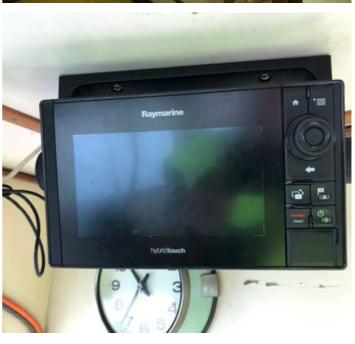

#### **ELECTRONICS**

Radar: JRC JMA 306MII Marine Radar

Chart Plotter: Raymarine eS7x Hybridtouch Multi-function Chart Plotter

Autopilot: Robertson AP9 Mk 3 Autopilot

Echo Sounder: Furuno FCV-295 Colour Sounder VHF-DSC Radiotelephone: Uniden Polaris DSC VHF