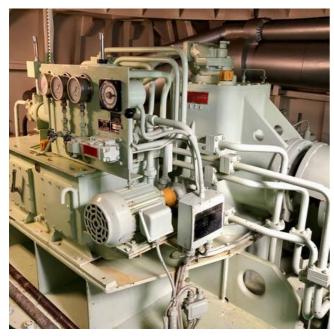

#### **PROPULSION UNITS**

Make: 2 x Niigata ZP-1A Z-Peller Azimuth Thrusters

Input shaft rpm: 900 rpm Propeller rpm: 341 rpm Reduction: 2.641: 1

Slipping Control Range: 50 - 330 rpm at engine idling speed (400 rpm)

Propeller: 4 Blade, Fixed Pitch, Kaplan type with Kort Nozzle

Diameter: 1720 mm