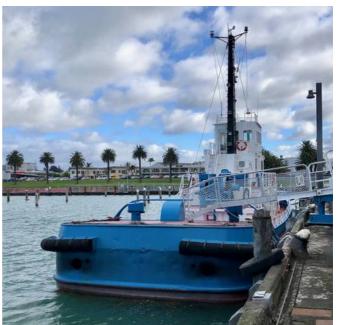

## **Listing ID - 3886**

**Description 26.7m ASD Harbour Tug** 

**Date** 1982

Launched

**Length** 26.7m (87ft 7in)

**Beam** 7.6m (24ft 11in)

**Draft** 2.4m (7ft 10in)

**Location** Gisborne, New Zealand

**Broker** John Kearns

john.kearns@seaboatsbrokers.com

+64 21 400 805

**Price** POA

26.7m ASD Harbour Tug, built 1982 at Kanagawa Dockyard, Kobe, Japan. Powered by twin Niigata 6L 22LX Diesel engines producing 1650 kW at 900 RPM and 26 tonne bollard pull with twin aft mounted Niigata ZP-1A "ZPeller" Azimuth propulsion units with aft direction skeg keel. Two Yanmar 4KDLX auxiliary generators providing 75 kVA. Fuel capacity 22.66 m<sup>3</sup>. Accommodation for 5 crew.