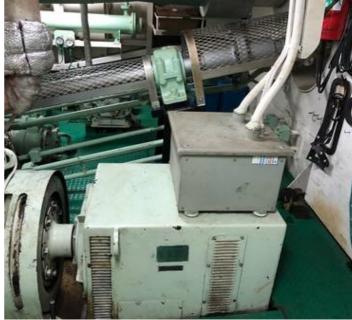

#### **MAIN ENGINES**

Main Engine: 2 x Niigata 6L 22LX Output: 825 kW @ 900 rpm

No of Cylinders: 6 Bore: 220 mm Stroke: 290 mm

#### **MAIN GENERATORS**

Engines: 2 X Yanmar, 4KDLX, Marine Diesels, 116 kW @ 1500 rpm

Generator: 2 X Taiyo-Electric FB28C, 75 kVA 225 V AC, 60HZ @ 1800 rpm

Main Air compressor: 2 X Tanabe compressors, LHC-33, 22 m3 /hr