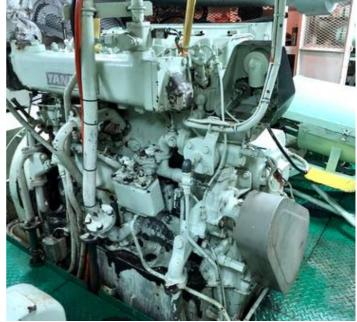

**Broker** John Kearns

john.kearns@seaboatsbrokers.com

+64 21 400 805

**Price** POA

26.7m ASD Harbour Tug, built 1982 at Kanagawa Dockyard, Kobe, Japan. Powered by twin Niigata 6L 22LX Diesel engines producing 1650 kW at 900 RPM and 26 tonne bollard pull with twin aft mounted Niigata ZP-1A "ZPeller" Azimuth propulsion units with aft direction skeg keel. Two Yanmar 4KDLX auxiliary generators providing 75 kVA. Fuel capacity 22.66 m<sup>3</sup>. Accommodation for 5 crew.

#### **MAIN ENGINES**

Main Engine: 2 x Niigata 6L 22LX Output: 825 kW @ 900 rpm

No of Cylinders: 6 Bore: 220 mm Stroke: 290 mm