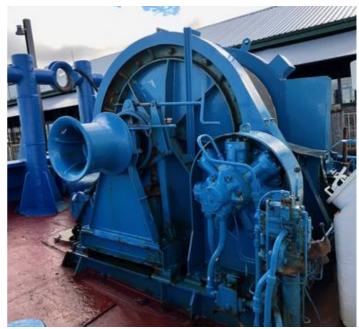

#### **PROPULSION UNITS**

Make: 2 x Niigata ZP-1A Z-Peller Azimuth Thrusters

Input shaft rpm: 900 rpm Propeller rpm: 341 rpm Reduction: 2.641: 1

Slipping Control Range: 50 - 330 rpm at engine idling speed (400 rpm)

Propeller: 4 Blade, Fixed Pitch, Kaplan type with Kort Nozzle

Diameter: 1720 mm