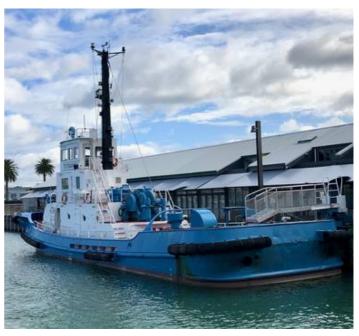

# SOLD - 26.7m ASD Harbour Tug

## **Listing ID - 3886**

**Description 26.7m ASD Harbour Tug** 

**Date** 1982

Launched

**Length** 26.7m (87ft 7in)

**Beam** 7.6m (24ft 11in)

**Draft** 2.4m (7ft 10in)

**Location** Gisborne, New Zealand

**Broker** John Kearns

john.kearns@seaboatsbrokers.com

+64 21 400 805

**Price** POA

26.7m ASD Harbour Tug, built 1982 at Kanagawa Dockyard, Kobe, Japan. Powered by twin Niigata 6L 22LX Diesel engines producing 1650 kW at 900 RPM and 26 tonne bollard pull with twin aft mounted Niigata ZP-1A "ZPeller" Azimuth propulsion units with aft direction skeg keel. Two Yanmar 4KDLX auxiliary generators providing 75 kVA. Fuel capacity 22.66 m<sup>3</sup>. Accommodation for 5 crew.