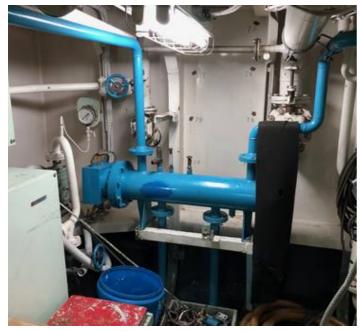

Air Reservoirs: 2 X 200 L @ 30 kg / cm2 Heat exchangers are provided for: Main Engine Cooling Water x 2 Main Engine Lube Oil x 2 Z-Peller Hydraulic Oil x 2

Z-Peller Lube Oil x 2

Hydraulic Power pack Oil x 1 Fresh Water Generator x 2

### TANK CAPACITIES

Fuel Oil: 22.66 m<sup>3</sup> (2 tanks)

Lube Oil: 4.07 m<sup>3</sup> Fresh Water: 13.04 m<sup>3</sup>