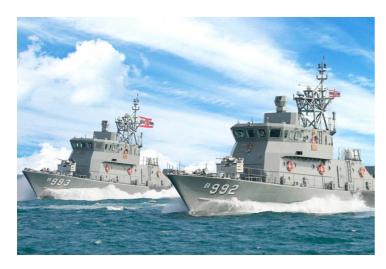

## **NEW BUILD - 38.70m Patrol Gun Boat**

## **Listing ID - 3966**

**Description** 38.70m Patrol Gun Boat

Date Built to order

Launched

**Length** 38.70m (126ft 11in)

**Beam** 6.49m (21ft 3in)

**Location** Thailand

**Broker** Richard Pierrepont

richard.pierrepont@seaboatsbrokers.com

+44 7798 607 323

Price POA

LOA: 38.70m Beam: 6.49m Speed: 27 + knots Range: 1500+ n.m.

Material: Steel Hull / Aluminum Superstructure Designed by: Naval Dockyard and Marsum