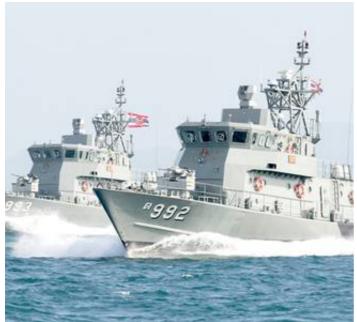

## **NEW BUILD - 38.70m Patrol Gun Boat**

## **Listing ID - 3966**

**Description** 38.70m Patrol Gun Boat

Date Built to order

Launched

**Length** 38.70m (126ft 11in)

**Beam** 6.49m (21ft 3in)

**Location** Thailand

**Broker** Richard Pierrepont

richard.pierrepont@seaboatsbrokers.com

+44 7798 607 323

Price POA

LOA: 38.70m Beam: 6.49m Speed: 27 + knots Range: 1500+ n.m.

Material: Steel Hull / Aluminum Superstructure Designed by: Naval Dockyard and Marsum