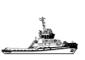

## **NEW BUILD - 38.70m Patrol Gun Boat**

## **Listing ID - 3966**

**Description** 38.70m Patrol Gun Boat

Date Built to order

Launched

**Length** 38.70m (126ft 11in)

**Beam** 6.49m (21ft 3in)

**Location** Thailand

**Broker** Richard Pierrepont

richard.pierrepont@seaboatsbrokers.com

+44 7798 607 323

Price POA

LOA: 38.70m Beam: 6.49m Speed: 27 + knots Range: 1500+ n.m.

Material: Steel Hull / Aluminum Superstructure Designed by: Naval Dockyard and Marsum

## **Main Missions**

Law enforcement in the sea. Prevent the infiltration on shore. Search and rescue mission. Carry out security of V.I.P.

The details of all vessels are offered in good faith but we cannot guarantee or warrant the accuracy of this information nor warrant the condition of the vessel. Any buyer should instruct their agents, or their surveyors, to investigate such details as the buyer desires validated. This vessel is offered subject to sale, price change, location or withdrawal without notice.