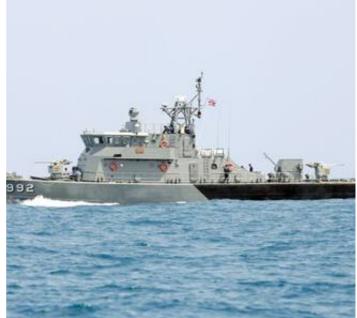

## **NEW BUILD - 38.70m Patrol Gun Boat**

## **Listing ID - 3966**

**Description** 38.70m Patrol Gun Boat

Date Built to order

Launched

**Length** 38.70m (126ft 11in)

**Beam** 6.49m (21ft 3in)

**Location** Thailand

**Broker** Richard Pierrepont

richard.pierrepont@seaboatsbrokers.com

+44 7798 607 323

Price POA

LOA: 38.70m Beam: 6.49m Speed: 27 + knots Range: 1500+ n.m.

Material: Steel Hull / Aluminum Superstructure Designed by: Naval Dockyard and Marsum