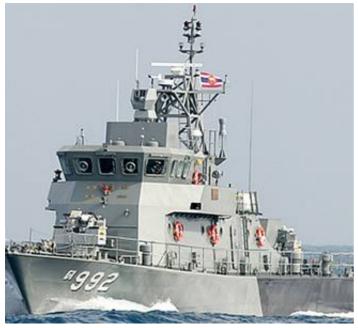

## **NEW BUILD - 38.70m Patrol Gun Boat**

## **Listing ID - 3966**

**Description** 38.70m Patrol Gun Boat

Date Built to order

Launched

**Length** 38.70m (126ft 11in)

**Beam** 6.49m (21ft 3in)

**Location** Thailand

**Broker** Richard Pierrepont

richard.pierrepont@seaboatsbrokers.com

+44 7798 607 323

Price POA

LOA: 38.70m Beam: 6.49m Speed: 27 + knots Range: 1500+ n.m.

Material: Steel Hull / Aluminum Superstructure Designed by: Naval Dockyard and Marsum