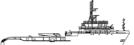

## **NEW BUILD - 38.70m Patrol Gun Boat**

## **Listing ID - 3966**

**Description** 38.70m Patrol Gun Boat

Date Built to order

Launched

**Length** 38.70m (126ft 11in)

**Beam** 6.49m (21ft 3in)

**Location** Thailand

**Broker** Richard Pierrepont

richard.pierrepont@seaboatsbrokers.com

+44 7798 607 323

Price POA

LOA: 38.70m Beam: 6.49m Speed: 27 + knots Range: 1500+ n.m.

Material: Steel Hull / Aluminum Superstructure Designed by: Naval Dockyard and Marsum

## **Main Missions**

Law enforcement in the sea. Prevent the infiltration on shore. Search and rescue mission. Carry out security of V.I.P.

The details of all vessels are offered in good faith but we cannot guarantee or warrant the accuracy of this information nor warrant the condition of the vessel. Any buyer should instruct their agents, or their surveyors, to investigate such details as the buyer desires validated. This vessel is offered subject to sale, price change, location or withdrawal without notice.