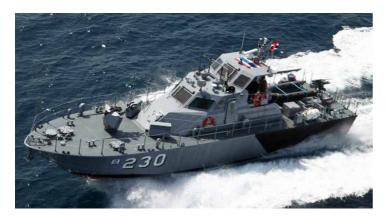

# **Listing ID - 3971**

**Description NEW BUILD - 21m Patrol Boat** 

Date Built to Order

Launched

**Length** 21.4m (70ft 2in)

**Beam** 5.56m (18ft 2in)

**Draft** 1.05m (3ft 5in)

**Location** Thailand

**Broker** Richard Pierrepont

richard.pierrepont@seaboatsbrokers.com

+44 7798 607 323

Price POA

LOA: 21.4m Beam: 5.56m Draught: 1.05m

Fuel Capacity: 4000 litres

Fresh Water Capacity: 1200 litres

Max Speed: 30+ knots Range: 350+ nautical miles

Structure: Aluminium Hull and Superstructure

**Main Machinery** 

Engines: 2x MAN 1029kW @ 2100rpm

Propulsion: 2x FPP