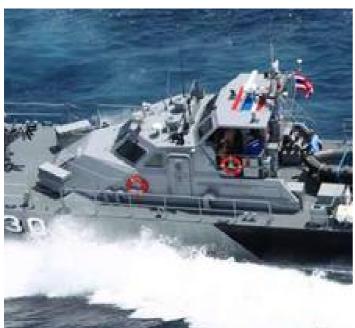

# **Listing ID - 3971**

**Description NEW BUILD - 21m Patrol Boat** 

Date Built to Order

Launched

**Length** 21.4m (70ft 2in)

**Beam** 5.56m (18ft 2in)

**Draft** 1.05m (3ft 5in)

**Location** Thailand

**Broker** Richard Pierrepont

richard.pierrepont@seaboatsbrokers.com

+44 7798 607 323

Price POA

LOA: 21.4m Beam: 5.56m Draught: 1.05m

Fuel Capacity: 4000 litres

Fresh Water Capacity: 1200 litres

Max Speed: 30+ knots Range: 350+ nautical miles

Structure: Aluminium Hull and Superstructure

**Main Machinery** 

Engines: 2x MAN 1029kW @ 2100rpm

Propulsion: 2x FPP