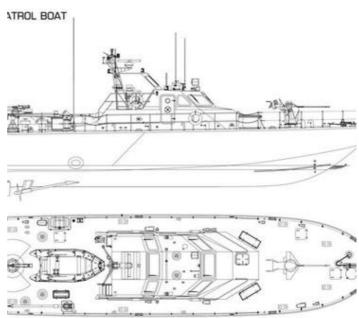

# **Listing ID - 3971**

**Description NEW BUILD - 21m Patrol Boat** 

Date Built to Order

Launched

**Length** 21.4m (70ft 2in)

**Beam** 5.56m (18ft 2in)

**Draft** 1.05m (3ft 5in)

**Location** Thailand

**Broker** Richard Pierrepont

richard.pierrepont@seaboatsbrokers.com

+44 7798 607 323

Price POA

LOA: 21.4m Beam: 5.56m Draught: 1.05m

Fuel Capacity: 4000 litres

Fresh Water Capacity: 1200 litres

Max Speed: 30+ knots Range: 350+ nautical miles

Structure: Aluminium Hull and Superstructure

**Main Machinery** 

Engines: 2x MAN 1029kW @ 2100rpm

Propulsion: 2x FPP