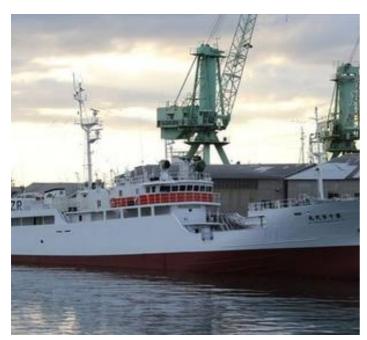

## 58m Longliner

## **Listing ID - 3980**

**Description** 58m Longliner

**Date** 2002

Launched

**Length** 58.02m (190ft 4in)

**Beam** 9m (29ft 6in)

**Draft** 3.95m (12ft 11in)

**Location** Japan

**Broker** Giuseppe Filippone

giuseppe.filippone@seaboatsbrokers.com

+39 329 886 8343

Price POA

Fishing Vessel

Description: Tuna Long liner

Date Launched: 2002 Type: Tuna Long Liner Launch: February, 2002

Builder: KANASASHI HEAVY INDUSTRIES, Japan