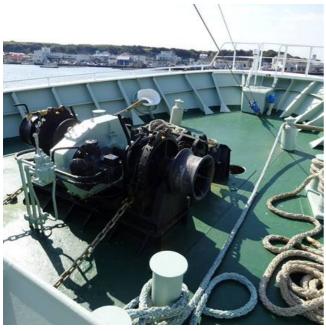

## **Listing ID - 3980**

**Description** 58m Longliner

**Date** 2002

Launched

**Length** 58.02m (190ft 4in)

**Beam** 9m (29ft 6in)

**Draft** 3.95m (12ft 11in)

**Location** Japan

**Broker** Giuseppe Filippone

giuseppe.filippone@seaboatsbrokers.com

+39 329 886 8343

Price POA

Fishing Vessel

Description: Tuna Long liner

Date Launched: 2002 Type: Tuna Long Liner Launch: February, 2002

Builder: KANASASHI HEAVY INDUSTRIES, Japan

Refrigerator: HASEGAWA VZ62RM 60kw R-22 x4

Propeller: FPP

FO Tank: 353.79 m3 FW Tank: 27.97 m3 Fish Hold: 563.70m3 (B)

Speed: 12 knots