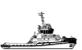

## 58m Longliner

## **Listing ID - 3980**

**Description** 58m Longliner

**Date** 2002

Launched

**Length** 58.02m (190ft 4in)

**Beam** 9m (29ft 6in)

**Draft** 3.95m (12ft 11in)

**Location** Japan

**Broker** Giuseppe Filippone

giuseppe.filippone@seaboatsbrokers.com

+39 329 886 8343

Price POA

Fishing Vessel

Description: Tuna Long liner

Date Launched: 2002 Type: Tuna Long Liner Launch: February, 2002

Builder: KANASASHI HEAVY INDUSTRIES, Japan