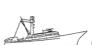

## 58m Longliner

## **Listing ID - 3980**

**Description** 58m Longliner

**Date** 2002

Launched

**Length** 58.02m (190ft 4in)

**Beam** 9m (29ft 6in)

**Draft** 3.95m (12ft 11in)

**Location** Japan

**Broker** Giuseppe Filippone

giuseppe.filippone@seaboatsbrokers.com

+39 329 886 8343

Price POA

Fishing Vessel

Description: Tuna Long liner

Date Launched: 2002 Type: Tuna Long Liner Launch: February, 2002

Builder: KANASASHI HEAVY INDUSTRIES, Japan