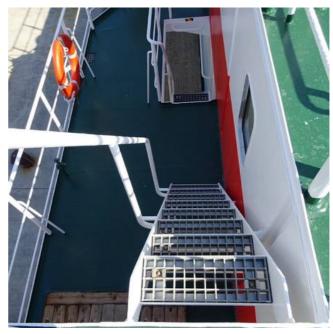

## 58m Longliner

## **Listing ID - 3980**

**Description** 58m Longliner

**Date** 2002

Launched

**Length** 58.02m (190ft 4in)

**Beam** 9m (29ft 6in)

**Draft** 3.95m (12ft 11in)

**Location** Japan

**Broker** Giuseppe Filippone

giuseppe.filippone@seaboatsbrokers.com

+39 329 886 8343

Price POA

Fishing Vessel

Description: Tuna Long liner

Date Launched: 2002 Type: Tuna Long Liner Launch: February, 2002

Builder: KANASASHI HEAVY INDUSTRIES, Japan