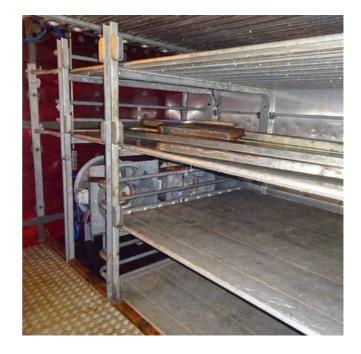

Refrigerator: HASEGAWA VZ62RM 60kw R-22 x4

Propeller: FPP

FO Tank: 353.79 m3 FW Tank: 27.97 m3 Fish Hold: 563.70m3 (B)

Speed: 12 knots

## Accommodation

Freezing Room: 136.00m3 (G) Preparation Room: 48.50 m3

Crew: 24 persons

The details of all vessels are offered in good faith but we cannot guarantee or warrant the accuracy of this information nor warrant the condition of the vessel. Any buyer should instruct their agents, or their surveyors, to investigate such details as the buyer desires validated. This vessel is offered subject to sale, price change, location or withdrawal without notice.