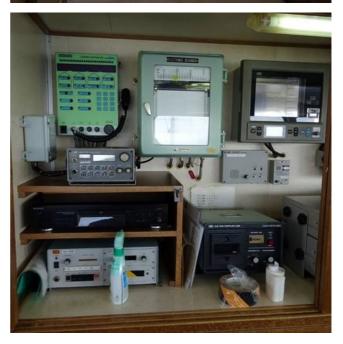

**Broker** Giuseppe Filippone

giuseppe.filippone@seaboatsbrokers.com

+39 329 886 8343

Price POA

Fishing Vessel

Description: Tuna Long liner

Date Launched: 2002 Type: Tuna Long Liner Launch: February, 2002

Builder: KANASASHI HEAVY INDUSTRIES, Japan

LOA: 58.02m Beam: 9m Draft: 3.95m

Gross Tonnage: 469 tons

International Gross Tonnage: 701 tons

**Engine** 

Main Engine: NIIGATA 6M31BFT 1600ps 345rpm x1

Aux. Engine: YANMAR S165-UN 480ps x2

Generator: TAIYO 400kva x2

Refrigerator: HASEGAWA VZ62RM 60kw R-22 x4

Propeller: FPP

FO Tank: 353.79 m3 FW Tank: 27.97 m3 Fish Hold: 563.70m3 (B)

Speed: 12 knots