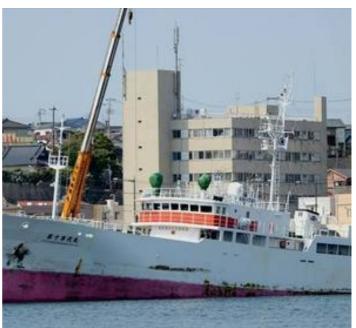

## 58m Longliner

## **Listing ID - 3980**

**Description** 58m Longliner

**Date** 2002

Launched

**Length** 58.02m (190ft 4in)

**Beam** 9m (29ft 6in)

**Draft** 3.95m (12ft 11in)

**Location** Japan

**Broker** Giuseppe Filippone

giuseppe.filippone@seaboatsbrokers.com

+39 329 886 8343

Price POA

Fishing Vessel

Description: Tuna Long liner

Date Launched: 2002 Type: Tuna Long Liner Launch: February, 2002

Builder: KANASASHI HEAVY INDUSTRIES, Japan