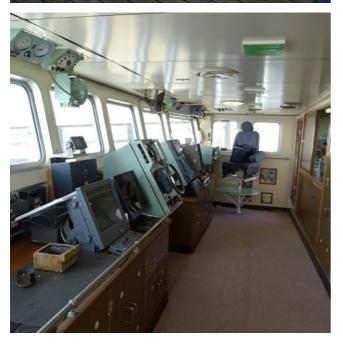

## 58m Longliner

## **Listing ID - 3980**

**Description** 58m Longliner

**Date** 2002

Launched

**Length** 58.02m (190ft 4in)

**Beam** 9m (29ft 6in)

**Draft** 3.95m (12ft 11in)

**Location** Japan

**Broker** Giuseppe Filippone

giuseppe.filippone@seaboatsbrokers.com

+39 329 886 8343

Price POA

Fishing Vessel

Description: Tuna Long liner

Date Launched: 2002 Type: Tuna Long Liner Launch: February, 2002

Builder: KANASASHI HEAVY INDUSTRIES, Japan