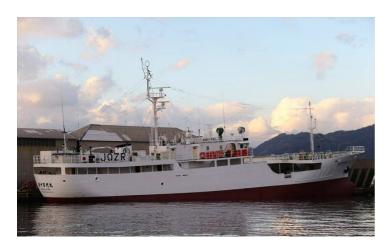

## 58m Longliner

## **Listing ID - 3980**

**Description** 58m Longliner

**Date** 2002

Launched

**Length** 58.02m (190ft 4in)

**Beam** 9m (29ft 6in)

**Draft** 3.95m (12ft 11in)

**Location** Japan

**Broker** Giuseppe Filippone

giuseppe.filippone@seaboatsbrokers.com

+39 329 886 8343

Price POA

Fishing Vessel

Description: Tuna Long liner

Date Launched: 2002 Type: Tuna Long Liner Launch: February, 2002

Builder: KANASASHI HEAVY INDUSTRIES, Japan