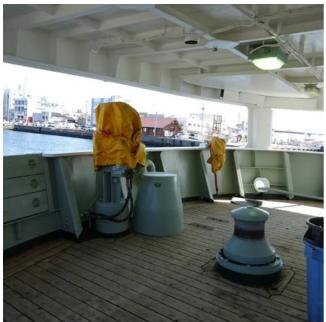

## 58m Longliner

## **Listing ID - 3980**

**Description** 58m Longliner

**Date** 2002

Launched

**Length** 58.02m (190ft 4in)

**Beam** 9m (29ft 6in)

**Draft** 3.95m (12ft 11in)

**Location** Japan

**Broker** Giuseppe Filippone

giuseppe.filippone@seaboatsbrokers.com

+39 329 886 8343

Price POA

Fishing Vessel

Description: Tuna Long liner

Date Launched: 2002 Type: Tuna Long Liner Launch: February, 2002

Builder: KANASASHI HEAVY INDUSTRIES, Japan