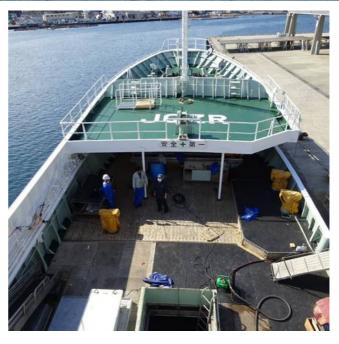

## **Listing ID - 3980**

**Description** 58m Longliner

**Date** 2002

Launched

**Length** 58.02m (190ft 4in)

**Beam** 9m (29ft 6in)

**Draft** 3.95m (12ft 11in)

**Location** Japan

**Broker** Giuseppe Filippone

giuseppe.filippone@seaboatsbrokers.com

+39 329 886 8343

Price POA

Fishing Vessel

Description: Tuna Long liner

Date Launched: 2002 Type: Tuna Long Liner Launch: February, 2002

Builder: KANASASHI HEAVY INDUSTRIES, Japan

## Accommodation

Freezing Room: 136.00m3 (G) Preparation Room: 48.50 m3

Crew: 24 persons

The details of all vessels are offered in good faith but we cannot guarantee or warrant the accuracy of this information nor warrant the condition of the vessel. Any buyer should instruct their agents, or their surveyors, to investigate such details as the buyer desires validated. This vessel is offered subject to sale, price change, location or withdrawal without notice.