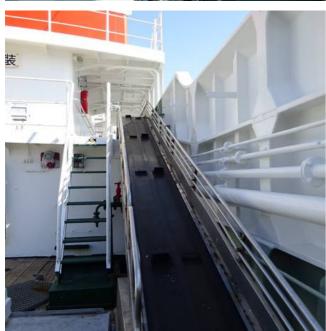

## 58m Longliner

## **Listing ID - 3980**

**Description** 58m Longliner

**Date** 2002

Launched

**Length** 58.02m (190ft 4in)

**Beam** 9m (29ft 6in)

**Draft** 3.95m (12ft 11in)

**Location** Japan

**Broker** Giuseppe Filippone

giuseppe.filippone@seaboatsbrokers.com

+39 329 886 8343

Price POA

Fishing Vessel

Description: Tuna Long liner

Date Launched: 2002 Type: Tuna Long Liner Launch: February, 2002

Builder: KANASASHI HEAVY INDUSTRIES, Japan