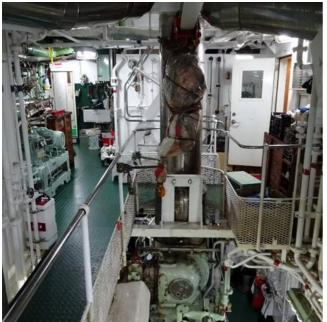

LOA: 58.02m Beam: 9m Draft: 3.95m

Gross Tonnage: 469 tons

International Gross Tonnage: 701 tons

**Engine** 

Main Engine: NIIGATA 6M31BFT 1600ps 345rpm x1

Aux. Engine: YANMAR S165-UN 480ps x2

Generator: TAIYO 400kva x2