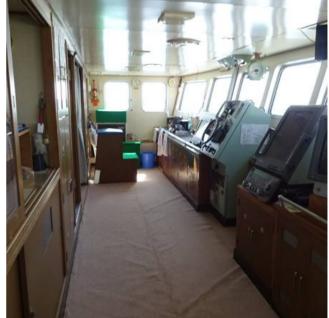

## 58m Longliner

## **Listing ID - 3980**

**Description** 58m Longliner

**Date** 2002

Launched

**Length** 58.02m (190ft 4in)

**Beam** 9m (29ft 6in)

**Draft** 3.95m (12ft 11in)

**Location** Japan

## Accommodation

Freezing Room: 136.00m3 (G) Preparation Room: 48.50 m3

Crew: 24 persons

The details of all vessels are offered in good faith but we cannot guarantee or warrant the accuracy of this information nor warrant the condition of the vessel. Any buyer should instruct their agents, or their surveyors, to investigate such details as the buyer desires validated. This vessel is offered subject to sale, price change, location or withdrawal without notice.