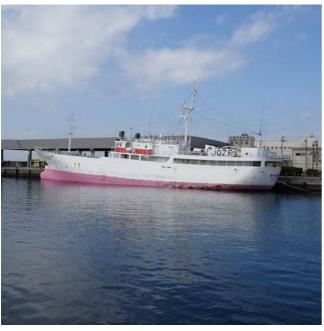

## 58m Longliner

## **Listing ID - 3980**

**Description** 58m Longliner

**Date** 2002

Launched

**Length** 58.02m (190ft 4in)

**Beam** 9m (29ft 6in)

**Draft** 3.95m (12ft 11in)

**Location** Japan

**Broker** Giuseppe Filippone

giuseppe.filippone@seaboatsbrokers.com

+39 329 886 8343

Price POA

Fishing Vessel

Description: Tuna Long liner

Date Launched: 2002 Type: Tuna Long Liner Launch: February, 2002

Builder: KANASASHI HEAVY INDUSTRIES, Japan