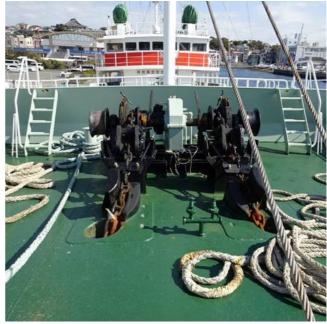

## **Listing ID - 3980**

**Description** 58m Longliner

**Date** 2002

Launched

**Length** 58.02m (190ft 4in)

**Beam** 9m (29ft 6in)

**Draft** 3.95m (12ft 11in)

**Location** Japan

**Broker** Giuseppe Filippone

giuseppe.filippone@seaboatsbrokers.com

+39 329 886 8343

Price POA

Fishing Vessel

Description: Tuna Long liner

Date Launched: 2002 Type: Tuna Long Liner Launch: February, 2002

Builder: KANASASHI HEAVY INDUSTRIES, Japan

Refrigerator: HASEGAWA VZ62RM 60kw R-22 x4

Propeller: FPP

FO Tank: 353.79 m3 FW Tank: 27.97 m3 Fish Hold: 563.70m3 (B)

Speed: 12 knots