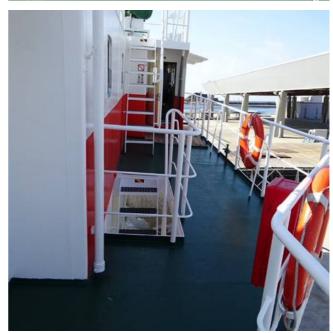

## 58m Longliner

## **Listing ID - 3980**

**Description** 58m Longliner

**Date** 2002

Launched

**Length** 58.02m (190ft 4in)

**Beam** 9m (29ft 6in)

**Draft** 3.95m (12ft 11in)

**Location** Japan

**Broker** Giuseppe Filippone

giuseppe.filippone@seaboatsbrokers.com

+39 329 886 8343

Price POA

Fishing Vessel

Description: Tuna Long liner

Date Launched: 2002 Type: Tuna Long Liner Launch: February, 2002

Builder: KANASASHI HEAVY INDUSTRIES, Japan