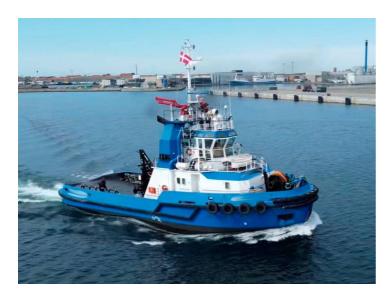

# 30m ASD Tug Boat for Charter

# **Listing ID - 3995**

**Description 30m ASD Tug Boat** 

**Date** 1997

Launched

Length 30m (98ft 5in)

**Beam** 9.85m (32ft 4in)

**Draft** 4.40m (14ft 5in)

Note 55T Bollard Pull

**Location** Denmark

Price POA

**Price Notes** For Charter

Built: 1997, Spain Hull material: Steel Flag: Denmark

Class Society and Notation: RINA c Tug FIFI Unrest. Navig.