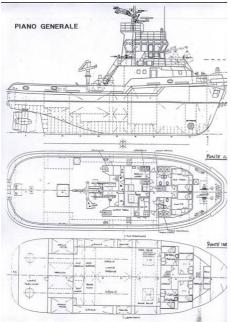

# PRINCIPLE DIMENSIONS

Length Overall: 30m Breadth: 9.85m Depth: 5.40m Draft: 4.40m NT: 108 tons

GT: 360 tons

#### **MACHINERY & PROPULSION**

Main Engines: 2 x MaK type8M 20 AK

Main Propulsion System: Azimuthal Thruster Auxiliary engines: 2 X 140 KW, AC 50 cycles

Propellers: 2

Speed maximum: 13.5 knots

# ADDITIONAL INFORMATION BOW THRUST

275 BHP driven by hydraulic motor Propulsion N.2 Azimuthal Thruster LIPS TYPE cs 500-250/MN with cpp

#### **AUXILIARY ENGINES**

1x harbour set 50 KVA- 380V AC 50 cycles 1x shaft generator 140 KVA- 380 V AC 50 cycles.

Pull 55 T

Consumption 302 kg/hr

#### WINDLASS / AFT-FORW TOWING WINCH

1x Hydraulic driven windlass/forward towing winch for lifting both anchors at the same time.

Towing rope drum capacity 100m rope 80mm dia.

Static pull 80 t. pull, free speed 80/1

2x Aft. winches:

1x with 700m wire-48mm dia

1x with 100m rope-80mm dia

Winch operations controlled from wheelhouse/local

Spare wire on drum in store 700m of 48mm dia

Towing pins: Canadian type

# **TOWING HOOK**

FERRI REF.50-1513-50T SWL