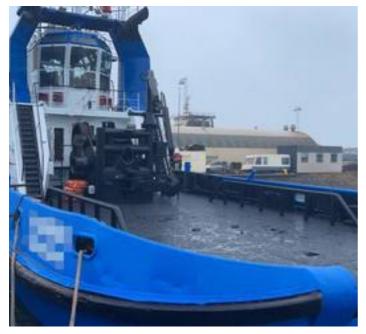

## **OPEN STERN**

Able to accommodate 3 containers and other deck cargo, length 10mt breath 8,8m. Being open stern can also accommodate pipes more than 10m. Equipped with stern roller able to speed up to 10/12 t. The vessel is real multipurpose powerful tug, very maneouvrable with FIFI-1 and antipollution and recoil tanks, open stern with stern roller with total free deck area like a mini supply which can be used as multirole vessel for other works like: cargo, pipes, containers, transportation from shore to terminals