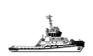

# 30m ASD Tug Boat for Charter

# **Listing ID - 3995**

**Description 30m ASD Tug Boat** 

**Date** 1997

Launched

Length 30m (98ft 5in)

**Beam** 9.85m (32ft 4in)

**Draft** 4.40m (14ft 5in)

Note 55T Bollard Pull

**Location** Denmark

Price POA

**Price Notes** For Charter

Built: 1997, Spain Hull material: Steel Flag: Denmark

Class Society and Notation: RINA c Tug FIFI Unrest. Navig.

# PRINCIPLE DIMENSIONS

Length Overall: 30m Breadth: 9.85m Depth: 5.40m Draft: 4.40m NT: 108 tons

GT: 360 tons

## **OPEN STERN**

Able to accommodate 3 containers and other deck cargo, length 10mt breath 8,8m. Being open stern can also accommodate pipes more than 10m. Equipped with stern roller able to speed up to 10/12 t. The vessel is real multipurpose powerful tug, very maneouvrable with FIFI-1 and antipollution and recoil tanks, open stern with stern roller with total free deck area like a mini supply which can be used as multirole vessel for other works like: cargo, pipes, containers, transportation from shore to terminals