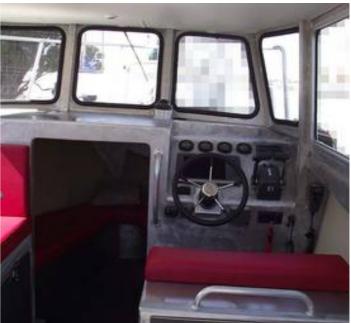

### NAVIGATION AND COMMUNICATION EQUIPMENT

Radar, GPS with carsonda, Garmin equipment, VHF radio, bilge pumps, compass, interior lights, aft pockets and remote bow with remote control, all in operation.