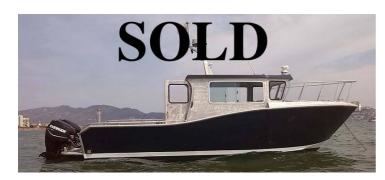

## SOLD - 8.6m Alloy Work Boat

## **Listing ID - 4020**

**Description** 8.6m Work Boat For Sale

**Date** 2012

Launched

**Length** 8.6m (28ft 2in)

**Beam** 2.9m (9ft 6in)

**Location** West Mediterranean

**Broker** Franklin Taylor

franklin.taylor@seaboatsbrokers.com

+64 27 276 5383

Price SOLD

Built: 2012, Spain

Hull material: Aluminium

Flag: Spain

Class Society and Notation: Local Spanish Class S Harbour