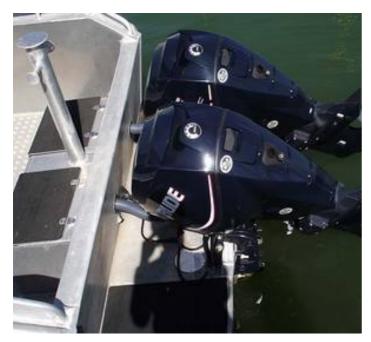

#### **MACHINERY & PROPULSION**

Total power output: 260 bhp Main Engine: 2 x Evinrude

Main Propulsion System: Twin screw

Propellers: 2

Speed maximum: 36 knots Speed cruising: 22 knots