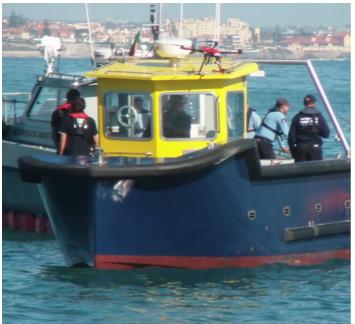

## **NEW 9.2m Oil Spill Response Workboat**

## **Listing ID - 4091**

**Description Oil Spill Response Workboat** 

**Date** 2017

Launched

**Length** 9.2m (30ft 2in)

**Beam** 3m (9ft 10in)

**Draft** 0.8 (2ft 7in)

**Location** Portugal

This is the first workboat the company has produced for oil spill response.

It is a special workboat, equipped with a controllable pitch propeller (CPP). This system can deliver high-speed and also to the required Bollard Pull to tow oil containment booms (up to 3 ton)

The workboat was built to achieve much lower noise and vibration levels.

Type of Vessel: Oil Spil Response Workboat

Classification: comply with DNV High Speed Light Craft rules

Port of registry:Peniche

Flag:Portuguese