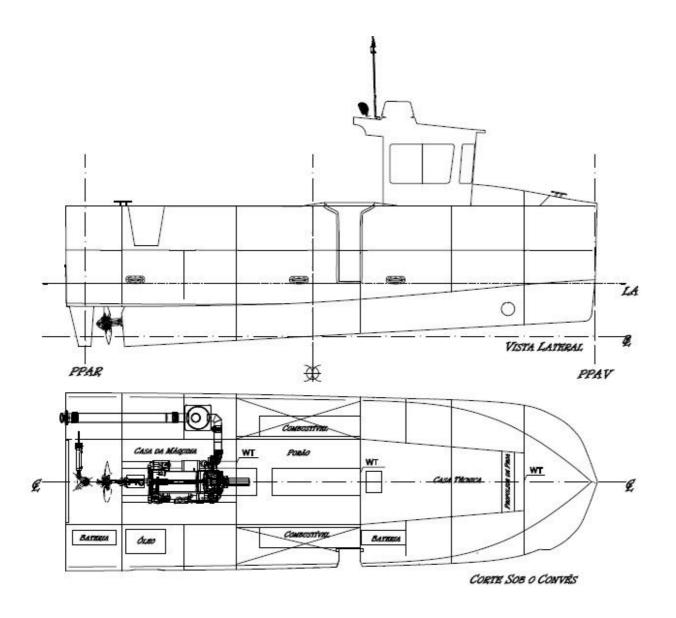

Owner:SWB

Designer:Filipe Duarte CAD software: Rhinoceros

Builder:SWB

Hull construction material:Composites (Glass/Carbon Fiber)

Superstructure construction material: (Glass)

Deck construction material: (Glass/Carbon Fiber)

Length overall:9,2m Length waterline:2,95m

Length between perpendiculars:8,84

Beam:3m

Draught:0,8m Depth:1,4m

Displacement: 9ton (full load) Main engine/s: Volvo D6 370hp

Gearbox: ZFHS80IVE Propulsion:CPP

Side thruster/s: SH160/215T-U10 Steering system: Proportional Maximum speed: up to 20 knots Cruising speed: 12 knots

Range:250nm

Batteries:Victron AGM

Electronics supplied by:Raymarine

Radar/s: Raymarine RD418D Depth sounder/s: B744V

Radio/s: RAY50

Autopilot: Raymarine T70162 P70R - ACU-400

GPS: Raymarine RS130

Plotters: Raymarine eS97 GPS Alarm system/s:Auto Marine Dijoser