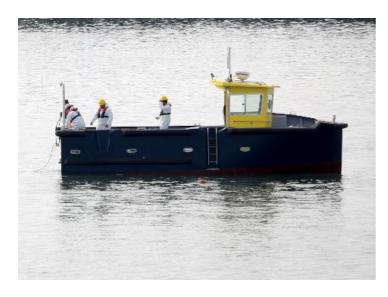

## **NEW 9.2m Oil Spill Response Workboat**

## **Listing ID - 4091**

**Description Oil Spill Response Workboat** 

**Date** 2017

Launched

**Length** 9.2m (30ft 2in)

**Beam** 3m (9ft 10in)

**Draft** 0.8 (2ft 7in)

**Location** Portugal

This is the first workboat the company has produced for oil spill response.

It is a special workboat, equipped with a controllable pitch propeller (CPP). This system can deliver high-speed and also to the required Bollard Pull to tow oil containment booms (up to 3 ton)