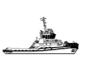

## **NEW 9.2m Oil Spill Response Workboat**

## **Listing ID - 4091**

**Description Oil Spill Response Workboat** 

**Date** 2017

Launched

**Length** 9.2m (30ft 2in)

**Beam** 3m (9ft 10in)

**Draft** 0.8 (2ft 7in)

**Location** Portugal

This is the first workboat the company has produced for oil spill response.

It is a special workboat, equipped with a controllable pitch propeller (CPP). This system can deliver high-speed and also to the required Bollard Pull to tow oil containment booms (up to 3 ton)

The workboat was built to achieve much lower noise and vibration levels.

Type of Vessel: Oil Spil Response Workboat

Classification: comply with DNV High Speed Light Craft rules

Port of registry:Peniche

Flag:Portuguese