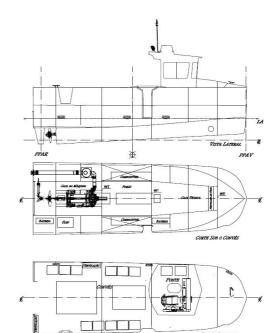

## **Listing ID - 4091**

**Description Oil Spill Response Workboat** 

**Date** 2017

Launched

**Length** 9.2m (30ft 2in)

**Beam** 3m (9ft 10in)

**Draft** 0.8 (2ft 7in)

**Location** Portugal

The workboat was built to achieve much lower noise and vibration levels.

Type of Vessel: Oil Spil Response Workboat

Classification: comply with DNV High Speed Light Craft rules

Port of registry:Peniche

Flag:Portuguese

Owner:SWB

Designer:Filipe Duarte CAD software: Rhinoceros

Builder:SWB

Hull construction material:Composites (Glass/Carbon Fiber)

Superstructure construction material: (Glass)

Deck construction material: (Glass/Carbon Fiber)

Length overall:9,2m Length waterline:2,95m

Length between perpendiculars:8,84

Beam:3m

Draught:0,8m Depth:1,4m

Displacement: 9ton (full load) Main engine/s: Volvo D6 370hp

Gearbox: ZFHS80IVE Propulsion:CPP

Side thruster/s: SH160/215T-U10 Steering system: Proportional Maximum speed: up to 20 knots Cruising speed: 12 knots

Paints/coatings:International (Polyurethane)

Windows:Houdinidi Lite Clamp

Seating:Scott Seat with Suspension and flip-up seats

Interior designer:Luís Ribeiro

Fuel capacity:670l

Crew:1

Passengers:11

The details of all vessels are offered in good faith but we cannot guarantee or warrant the accuracy of this information nor warrant the condition of the vessel. Any buyer should instruct their agents, or their surveyors, to investigate such details as the buyer desires validated. This vessel is offered subject to sale, price change, location or withdrawal without notice.