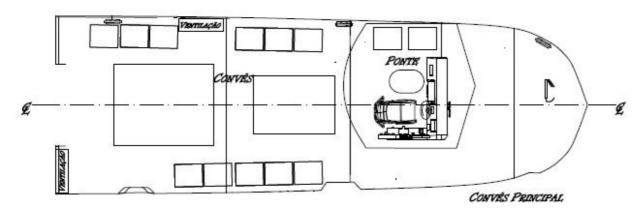

Owner:SWB

Designer:Filipe Duarte CAD software: Rhinoceros

Builder:SWB

Hull construction material:Composites (Glass/Carbon Fiber)

Superstructure construction material: (Glass)

Deck construction material: (Glass/Carbon Fiber)

Paints/coatings:International (Polyurethane)

Windows:Houdinidi Lite Clamp

Seating:Scott Seat with Suspension and flip-up seats

Interior designer:Luís Ribeiro

Fuel capacity:670l

Crew:1

Passengers:11

The details of all vessels are offered in good faith but we cannot guarantee or warrant the accuracy of this information nor warrant the condition of the vessel. Any buyer should instruct their agents, or their surveyors, to investigate such details as the buyer desires validated. This vessel is offered subject to sale, price change, location or withdrawal without notice.