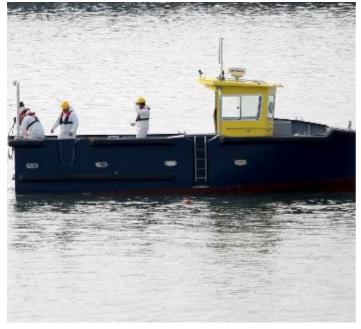

## **NEW 9.2m Oil Spill Response Workboat**

## **Listing ID - 4091**

**Description Oil Spill Response Workboat** 

**Date** 2017

Launched

**Length** 9.2m (30ft 2in)

**Beam** 3m (9ft 10in)

**Draft** 0.8 (2ft 7in)

**Location** Portugal

This is the first workboat the company has produced for oil spill response.

It is a special workboat, equipped with a controllable pitch propeller (CPP). This system can deliver high-speed and also to the required Bollard Pull to tow oil containment booms (up to 3 ton)