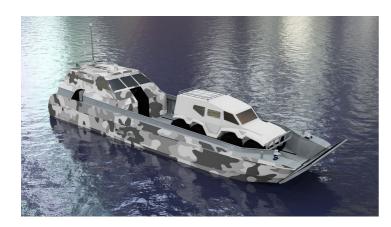

## **NEW BUILD - 20m Military Landing Craft - Kitset**

## **Listing ID - 4122**

**Description NEW BUILD - 20m Military Landing Craft** 

Date Built to Order

Launched

Length 20m (65ft 4in)

**Beam** 5m (16ft 4in)

**Draft** 1.0m (water jet version)

**Broker** Geoff Fraser

geoff.fraser@seaboats.net

+64 21 61 222 5

This is offered as a kitset for any builder and we can also arrange a builder in a few locations.

LOA: 20m LWL: 18.5m Beam: 5m

Axel Load: 5 Tonnes

Draft: 1.0m (water jet version)

Engines: 2x Scania, DI13 650 HP @ 2100rpm, with ZF 325 A gearboxes Propulsion: 2x Does DJ 172 transom mount water jets (made in Australia)

Gen Sets: 1x Isuzu / Zenith 11 kva for AC power

Speed: 24 - 27 knots