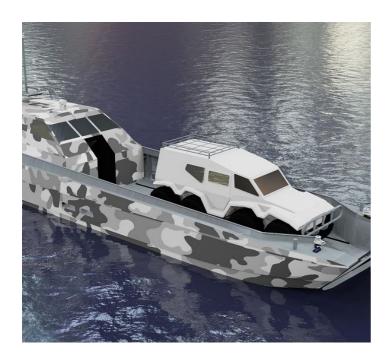

## **NEW BUILD - 20m Military Landing Craft - Kitset**

## **Listing ID - 4122**

**Description NEW BUILD - 20m Military Landing Craft** 

Date Built to Order

Launched

Length 20m (65ft 4in)

**Beam** 5m (16ft 4in)

**Draft** 1.0m (water jet version)

**Broker** Geoff Fraser

geoff.fraser@seaboats.net

+64 21 61 222 5

This is offered as a kitset for any builder and we can also arrange a builder in a few locations.

LOA: 20m LWL: 18.5m Beam: 5m

Axel Load: 5 Tonnes

Draft: 1.0m (water jet version)

Engines: 2x Scania, DI13 650 HP @ 2100rpm, with ZF 325 A gearboxes Propulsion: 2x Does DJ 172 transom mount water jets (made in Australia)

Gen Sets: 1x Isuzu / Zenith 11 kva for AC power

Speed: 24 - 27 knots