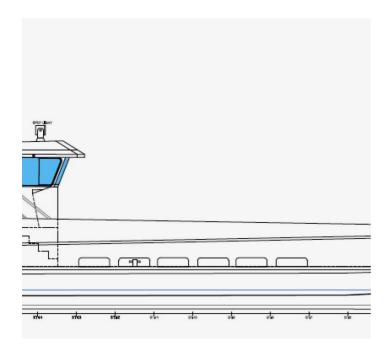

## **Listing ID - 4123**

**Description NEW BUILD - 20m Landing Craft** 

Date Built to Order

Launched

**Length** 20m (65ft 7in)

**Beam** 5m (16ft 4in)

**Broker** Geoff Fraser

geoff.fraser@seaboats.net

+64 21 61 222 5

This is offered as a kitset for any builder and we can also arrange a builder in a few locations.

LOA: 20m

Beam: 5m

Depth: 1.0m

Fuel: 2x 1000 litres

Displacement (LS): 18.5 tonnes

Displacement (DWL): 28 tonnes