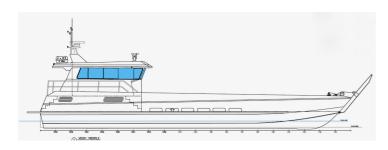

## **Listing ID - 4123**

**Description NEW BUILD - 20m Landing Craft** 

Date Built to Order

Launched

**Length** 20m (65ft 7in)

**Beam** 5m (16ft 4in)

**Broker** Geoff Fraser

geoff.fraser@seaboats.net

+64 21 61 222 5

This is offered as a kitset for any builder and we can also arrange a builder in a few locations.

LOA: 20m

Beam: 5m

Depth: 1.0m

Fuel: 2x 1000 litres

Displacement (LS): 18.5 tonnes

Displacement (DWL): 28 tonnes