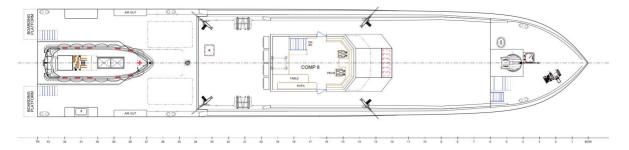

NS**

Length overall: 40.4 metres Beam (Max) Moulded: 7.90 metres Hull Baseline Design Draft (approx.): 1.7 metres

Propeller Draft (approx.): 1.9 metresGRT: Below 500 GT

TANK CAPACTIES Fuel Oil: 60,000 litres

Fresh Water: 30,000 litres Black/Grey Water: 500 litres

#### **PROPULSION SYSTEM**

Main Propulsion Engines: 3 x Cummins KTA50 at 1342 kw (1800hp) @ 1900 RPM

Propulsion: 3 x Fixed Pitch Propellers

Generators: 3 x Cummins 6BT5.9 at 80ekW, 415V/50Hz

Bowthruster: 1 x 60kw Electric tunnel thruster

**PERFORMANCE**Service Speed: 28.0 knots @ 85% MCR at 30 DWTExternal air: -10 C to + 35 C (80% relative humidity)

Internal air: +20 C to + 25 C (50% relative humidity)

Machinery space: Max 45 C Sea water: 0 C to 32 C

#### **ACCOMMODATIONS**

Crew: 26 Persons



#### BRIDGE DECK PLAN



## MAIN DECK PLAN



## LOWER DECK PLAN



















The details of all vessels are offered in good faith but we cannot guarantee or warrant the accuracy of this information nor warrant the condition of the vessel. Any buyer should instruct their agents, or their surveyors, to investigate such details as the buyer desires validated. This vessel is offered subject to sale, price change, location or withdrawal without notice.

LOWE















| AUSTRALIA - BULGARIA - INDIA - INDONESIA - ITAI | LY - MALAYSIA - NEW ZEALAND - | PANAMA - PHILIPPINES - SINGAPO | DRE - SPAIN - UK - USA - VENEZU | ELA - VIETNAM |
|-------------------------------------------------|-------------------------------|--------------------------------|---------------------------------|---------------|
|