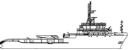

# NEW BUILD - 40m Raptor Offshore Patrol Vessel.

## **Listing ID - 4155**

**Description NEW BUILD - 40m Raptor Offshore Patrol** 

Vessel

Date Built to Order

Launched

**Length** 40.4m (132ft 6in)

**Beam** 7.9m (25ft 11in)

**Draft** 1.7m (5ft 6in)

**Location** ex Shipyard, Singapore

**Broker** John Kearns

john.kearns@seaboatsbrokers.com

+64 21 400 805

**Price** POA

40m Raptor Offshore Patrol Vessel built to Lloyds Classification to +100A1 SSC, MONO, PATROL, G4, MCH notation on a well proven 3<sup>rd</sup> Generation hull platform.