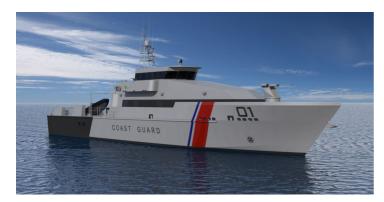

# NEW BUILD - 40m Raptor Offshore Patrol Vessel.

## **Listing ID - 4155**

**Description NEW BUILD - 40m Raptor Offshore Patrol** 

Vessel

Date Built to Order

Launched

**Length** 40.4m (132ft 6in)

**Beam** 7.9m (25ft 11in)

**Draft** 1.7m (5ft 6in)

**Location** ex Shipyard, Singapore

**Broker** John Kearns

john.kearns@seaboatsbrokers.com

+64 21 400 805

**Price** POA

40m Raptor Offshore Patrol Vessel built to Lloyds Classification to +100A1 SSC, MONO, PATROL, G4, MCH notation on a well proven 3<sup>rd</sup> Generation hull platform.