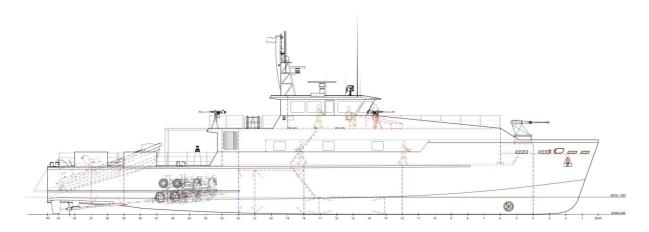

**Location** ex Shipyard, Singapore

**Broker** John Kearns

john.kearns@seaboatsbrokers.com

+64 21 400 805

**Price** POA

40m Raptor Offshore Patrol Vessel built to Lloyds Classification to +100A1 SSC, MONO, PATROL, G4, MCH notation on a well proven 3<sup>rd</sup> Generation hull platform.

Triple Cummins KTA50 developing 1342 kw/1800hp @ 1900 RPM each and providing a service speed of 28 knots @ 85% MCR at 30 DWT. Ballistic protected to NIJ level III Nato standard including the Bridge and Main deck cabin sides and fwd/aft bulkheads from deck level to top of windows. Five Weapon stations are provided for owner supplied and installed weapons. An aft deployment RHIB ramp shall be constructed integral to the vessels transom for RHIB deployment (RHIB not included).