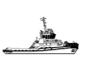

# NEW BUILD - 40m Raptor Offshore Patrol Vessel.

## **Listing ID - 4155**

**Description NEW BUILD - 40m Raptor Offshore Patrol** 

Vessel

Date Built to Order

Launched

**Length** 40.4m (132ft 6in)

**Beam** 7.9m (25ft 11in)

**Draft** 1.7m (5ft 6in)

**Location** ex Shipyard, Singapore

**Broker** John Kearns

john.kearns@seaboatsbrokers.com

+64 21 400 805

**Price** POA

40m Raptor Offshore Patrol Vessel built to Lloyds Classification to +100A1 SSC, MONO, PATROL, G4, MCH notation on a well proven 3<sup>rd</sup> Generation hull platform.