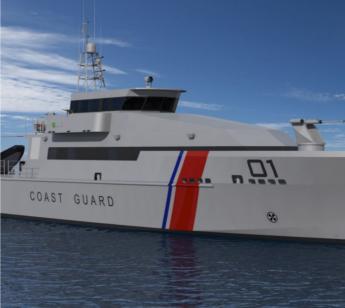

# NEW BUILD - 40m Raptor Offshore Patrol Vessel.

**Location** ex Shipyard, Singapore

**Broker** John Kearns

john.kearns@seaboatsbrokers.com

+64 21 400 805

**Price** POA

40m Raptor Offshore Patrol Vessel built to Lloyds Classification to +100A1 SSC, MONO, PATROL, G4, MCH notation on a well proven 3<sup>rd</sup> Generation hull platform.