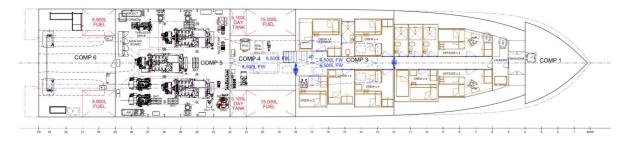

## MAIN DECK PLAN

## **DIMENSIONS**

Length overall: 40.4 metres Beam (Max) Moulded: 7.90 metres Hull Baseline Design Draft (approx.): 1.7 metres

Propeller Draft (approx.): 1.9 metresGRT: Below 500 GT

TANK CAPACTIES Fuel Oil: 60,000 litres

Fresh Water: 30,000 litres Black/Grey Water: 500 litres