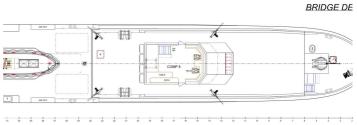

ded: 7.90 metres Hull Baseline Design Draft (approx.): 1.7 metres

Propeller Draft (approx.): 1.9 metresGRT: Below 500 GT

TANK CAPACTIES Fuel Oil: 60,000 litres

Fresh Water: 30,000 litres Black/Grey Water: 500 litres

#### **PROPULSION SYSTEM**

Main Propulsion Engines: 3 x Cummins KTA50 at 1342 kw (1800hp) @ 1900 RPM

Propulsion: 3 x Fixed Pitch Propellers

Generators: 3 x Cummins 6BT5.9 at 80ekW, 415V/50Hz

Bowthruster: 1 x 60kw Electric tunnel thruster

**PERFORMANCE**Service Speed: 28.0 knots @ 85% MCR at 30 DWTExternal air: -10 C to + 35 C (80% relative humidity)

Internal air: +20 C to + 25 C (50% relative humidity)

Machinery space: Max 45 C Sea water: 0 C to 32 C

#### **ACCOMMODATIONS**

Crew: 26 Persons



#### BRIDGE DECK PLAN



## MAIN DECK PLAN



## LOWER DECK PLAN



















The details of all vessels are offered in good faith but we cannot guarantee or warrant the accuracy of this information nor warrant the condition of the vessel. Any buyer should instruct their agents, or their surveyors, to investigate such details as the buyer desires validated. This vessel is offered subject to sale, price change, location or withdrawal without notice.

LOWE















| AUSTRALIA - BULGARIA - INDIA - INDONESIA - ITAI | LY - MALAYSIA - NEW ZEALAND - | PANAMA - PHILIPPINES - SINGAPO | DRE - SPAIN - UK - USA - VENEZU | ELA - VIETNAM |
|-------------------------------------------------|-------------------------------|--------------------------------|---------------------------------|---------------|
|                                                 |