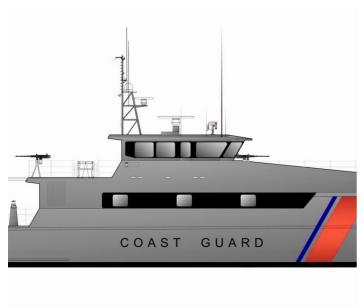

# NEW BUILD - 40m Raptor Offshore Patrol Vessel.

**Location** ex Shipyard, Singapore

**Broker** John Kearns

john.kearns@seaboatsbrokers.com

+64 21 400 805

**Price** POA

40m Raptor Offshore Patrol Vessel built to Lloyds Classification to +100A1 SSC, MONO, PATROL, G4, MCH notation on a well proven 3<sup>rd</sup> Generation hull platform.