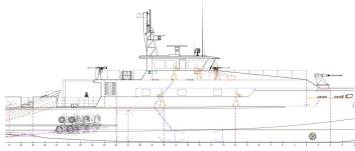

Triple Cummins KTA50 developing 1342 kw/1800hp @ 1900 RPM each and providing a service speed of 28 knots @ 85% MCR at 30 DWT. Ballistic protected to NIJ level III Nato standard including the Bridge and Main deck cabin sides and fwd/aft bulkheads from deck level to top of windows. Five Weapon stations are provided for owner supplied and installed weapons. An aft deployment RHIB ramp shall be constructed integral to the vessels transom for RHIB deployment (RHIB not included).