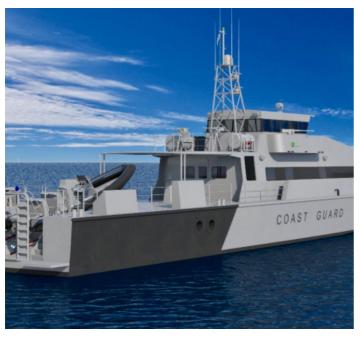

# NEW BUILD - 40m Raptor Offshore Patrol Vessel.

**Location** ex Shipyard, Singapore

**Broker** John Kearns

john.kearns@seaboatsbrokers.com

+64 21 400 805

**Price** POA

40m Raptor Offshore Patrol Vessel built to Lloyds Classification to +100A1 SSC, MONO, PATROL, G4, MCH notation on a well proven 3<sup>rd</sup> Generation hull platform.