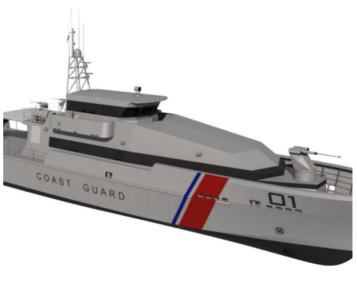

# NEW BUILD - 40m Raptor Offshore Patrol Vessel.

## **Listing ID - 4155**

**Description NEW BUILD - 40m Raptor Offshore Patrol** 

Vessel

Date Built to Order

Launched

**Length** 40.4m (132ft 6in)

**Beam** 7.9m (25ft 11in)

**Draft** 1.7m (5ft 6in)

**Location** ex Shipyard, Singapore

**Broker** John Kearns

john.kearns@seaboatsbrokers.com

+64 21 400 805

**Price** POA

40m Raptor Offshore Patrol Vessel built to Lloyds Classification to +100A1 SSC, MONO, PATROL, G4, MCH notation on a well proven 3<sup>rd</sup> Generation hull platform.

Triple Cummins KTA50 developing 1342 kw/1800hp @ 1900 RPM each and providing a service speed of 28 knots @ 85% MCR at 30 DWT. Ballistic protected to NIJ level III Nato standard including the Bridge and Main deck cabin sides and fwd/aft bulkheads from deck level to top of windows. Five Weapon stations are provided for owner supplied and installed weapons. An aft deployment RHIB ramp shall be constructed integral to the vessels transom for RHIB deployment (RHIB not included).

Air-conditioned accommodation for up to 26 crew members.