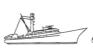

# NEW BUILD - 40m Raptor Offshore Patrol Vessel.

## **Listing ID - 4155**

**Description NEW BUILD - 40m Raptor Offshore Patrol** 

Vessel

Date Built to Order

Launched

**Length** 40.4m (132ft 6in)

**Beam** 7.9m (25ft 11in)

**Draft** 1.7m (5ft 6in)

**Location** ex Shipyard, Singapore

**Broker** John Kearns

john.kearns@seaboatsbrokers.com

+64 21 400 805

**Price** POA

40m Raptor Offshore Patrol Vessel built to Lloyds Classification to +100A1 SSC, MONO, PATROL, G4, MCH notation on a well proven 3<sup>rd</sup> Generation hull platform.