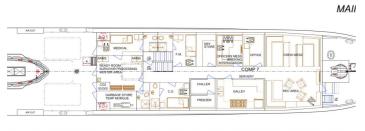

d: 7.90 metres Hull Baseline Design Draft (approx.): 1.7 metres

Propeller Draft (approx.): 1.9 metresGRT: Below 500 GT

TANK CAPACTIES Fuel Oil: 60,000 litres

Fresh Water: 30,000 litres Black/Grey Water: 500 litres

#### **PROPULSION SYSTEM**

Main Propulsion Engines: 3 x Cummins KTA50 at 1342 kw (1800hp) @ 1900 RPM

Propulsion: 3 x Fixed Pitch Propellers

Generators: 3 x Cummins 6BT5.9 at 80ekW, 415V/50Hz

Bowthruster: 1 x 60kw Electric tunnel thruster

**PERFORMANCE**Service Speed: 28.0 knots @ 85% MCR at 30 DWTExternal air: -10 C to + 35 C (80% relative humidity)

Internal air: +20 C to + 25 C (50% relative humidity)

Machinery space: Max 45 C Sea water: 0 C to 32 C

#### **ACCOMMODATIONS**

Crew: 26 Persons



#### BRIDGE DECK PLAN



## MAIN DECK PLAN



## LOWER DECK PLAN



















The details of all vessels are offered in good faith but we cannot guarantee or warrant the accuracy of this information nor warrant the condition of the vessel. Any buyer should instruct their agents, or their surveyors, to investigate such details as the buyer desires validated. This vessel is offered subject to sale, price change, location or withdrawal without notice.

LOWE















| AUSTRALIA - BULGARIA - INDIA - INDONESIA - ITAI | LY - MALAYSIA - NEW ZEALAND - | PANAMA - PHILIPPINES - SINGAPO | DRE - SPAIN - UK - USA - VENEZU | ELA - VIETNAM |
|-------------------------------------------------|-------------------------------|--------------------------------|---------------------------------|---------------|
|                                                 |