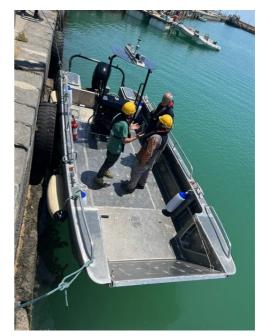

**LAVAMPOSTO LC 630** is a multipurpose landing craft intended for light load transportation, garbage collection and disposal, surveillance duties, fire inspection, buoy setting, etc. She can also be employed as a tender for large yachts thanks to her capacity to carry heavy and cumbersome equipment or as a support boat for various water sports. Made for high speed operations, this landing craft provides a highly maneuverable platform and a shallow draft underway. The ramp design allows for easy loading directly on and off the vessel from the shoreline. Small and easily trailered, she is a real "workhorse" with a load capacity of 1.5 tons. Service speed with the standard 115 Hp outboard is over 25 knots.

## Main characteristics:

-High-performance planing hull, capable of carrying heavy loads in rough water conditions

- -Self bailing cockpit
- -1 crew + 12 passengers capacity
- -250 Lt. fuel tank

The standard boat can be customized to better address the needs of a commercial operator. : the shipyard is willing to consider modifications to the standard layout to suit special applications.