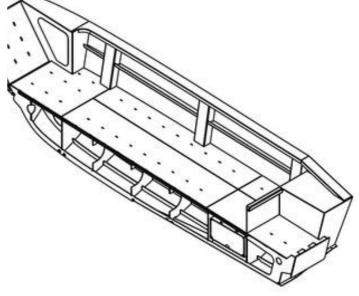

**LAVAMPOSTO LC 630** is a multipurpose landing craft intended for light load transportation, garbage collection and disposal, surveillance duties, fire inspection, buoy setting, etc. She can also be employed as a tender for large yachts thanks to her capacity to carry heavy and cumbersome equipment or as a support boat for various water sports. Made for high speed operations, this landing craft provides a highly maneuverable platform and a shallow draft underway. The ramp design allows for easy loading directly on and off the vessel from the shoreline. Small and easily trailered, she is a real "workhorse" with a load capacity of 1.5 tons. Service speed with the standard 115 Hp outboard is over 25 knots.

## Main characteristics:

-High-performance planing hull, capable of carrying heavy loads in rough water conditions

- -Self bailing cockpit
- -1 crew + 12 passengers capacity
- -250 Lt. fuel tank

The standard boat can be customized to better address the needs of a commercial operator. : the shipyard is willing to consider modifications to the standard layout to suit special applications.

## The list includes:

- -Lifting eyes
- -Beach plate
- -Davit
- -Side door
- -Additional storage compartments
- -Extra seats

LC 630 is just one of the workboats produced by LAVAMPOSTO and the shipyard has an extensive catalog of landing crafts that can be supplied for any application.