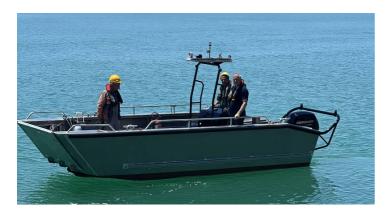

## **NEW BUILD - 6.3m Landing Craft**

## **Listing ID - 4173**

**Description NEW BUILD - 6.3m Landing Craft** 

Date Built to Order

Launched

**Length** 6.30m (20ft 8in)

**Beam** 2.46m (8ft)

**Draft** 0.28m (11in)

**Location** ex factory, Italy

**LAVAMPOSTO LC 630** is a multipurpose landing craft intended for light load transportation, garbage collection and disposal, surveillance duties, fire inspection, buoy setting, etc. She can also be employed as a tender for large yachts thanks to her capacity to carry heavy and cumbersome equipment or as a support boat for various water sports. Made for high speed operations, this landing craft provides a highly maneuverable platform and a shallow draft underway. The ramp design allows for easy loading directly on and off the vessel from the shoreline. Small and easily trailered, she is a real "workhorse" with a load capacity of 1.5 tons. Service speed with the standard 115 Hp outboard is over 25 knots.