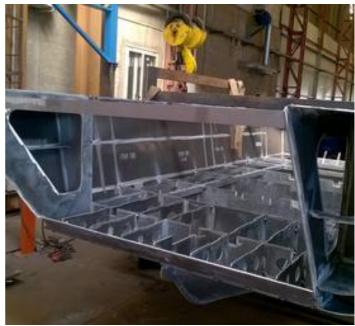

**Broker** Giuseppe Filippone

giuseppe.filippone@seaboatsbrokers.com

+39 329 886 8343

**Price** EUR 72,000

**Price Notes** 1x 115 Hp Outboard Engine included.

**LAVAMPOSTO** is an experienced builder of aluminium and steel boats for professional use. The shipyard is based in Italy, and its production includes landing crafts and workboats of different types.

**LAVAMPOSTO LC 630** is a multipurpose landing craft intended for light load transportation, garbage collection and disposal, surveillance duties, fire inspection, buoy setting, etc. She can also be employed as a tender for large yachts thanks to her capacity to carry heavy and cumbersome equipment or as a support boat for various water sports. Made for high speed operations, this landing craft provides a highly maneuverable platform and a shallow draft underway. The ramp design allows for easy loading directly on and off the vessel from the shoreline. Small and easily trailered, she is a real "workhorse" with a load capacity of 1.5 tons. Service speed with the standard 115 Hp outboard is over 25 knots.