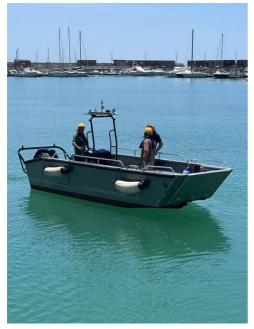

## **NEW BUILD - 6.3m Landing Craft**

## **Listing ID - 4173**

**Description NEW BUILD - 6.3m Landing Craft** 

Date Built to Order

Launched

**Length** 6.30m (20ft 8in)

**Beam** 2.46m (8ft)

**Draft** 0.28m (11in)

**Location** ex factory, Italy

**LAVAMPOSTO LC 630** is a multipurpose landing craft intended for light load transportation, garbage collection and disposal, surveillance duties, fire inspection, buoy setting, etc. She can also be employed as a tender for large yachts thanks to her capacity to carry heavy and cumbersome equipment or as a support boat for various water sports. Made for high speed operations, this landing craft provides a highly maneuverable platform and a shallow draft underway. The ramp design allows for easy loading directly on and off the vessel from the shoreline. Small and easily trailered, she is a real "workhorse" with a load capacity of 1.5 tons. Service speed with the standard 115 Hp outboard is over 25 knots.