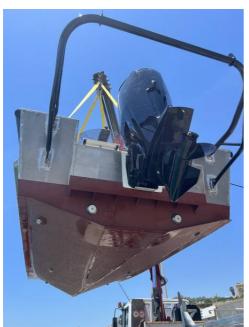

## **Listing ID - 4173**

**Description NEW BUILD - 6.3m Landing Craft** 

Date Built to Order

Launched

**Length** 6.30m (20ft 8in)

**Beam** 2.46m (8ft)

**Draft** 0.28m (11in)

**Location** ex factory, Italy

**LAVAMPOSTO LC 630** is a multipurpose landing craft intended for light load transportation, garbage collection and disposal, surveillance duties, fire inspection, buoy setting, etc. She can also be employed as a tender for large yachts thanks to her capacity to carry heavy and cumbersome equipment or as a support boat for various water sports. Made for high speed operations, this landing craft provides a highly maneuverable platform and a shallow draft underway. The ramp design allows for easy loading directly on and off the vessel from the shoreline. Small and easily trailered, she is a real "workhorse" with a load capacity of 1.5 tons. Service speed with the standard 115 Hp outboard is over 25 knots.