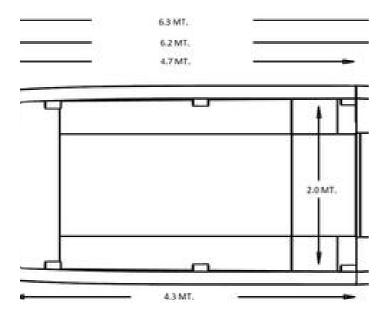

## **Listing ID - 4173**

**Description NEW BUILD - 6.3m Landing Craft** 

Date Built to Order

Launched

**Length** 6.30m (20ft 8in)

**Beam** 2.46m (8ft)

**Draft** 0.28m (11in)

**Location** ex factory, Italy

**LAVAMPOSTO LC 630** is a multipurpose landing craft intended for light load transportation, garbage collection and disposal, surveillance duties, fire inspection, buoy setting, etc. She can also be employed as a tender for large yachts thanks to her capacity to carry heavy and cumbersome equipment or as a support boat for various water sports. Made for high speed operations, this landing craft provides a highly maneuverable platform and a shallow draft underway. The ramp design allows for easy loading directly on and off the vessel from the shoreline. Small and easily trailered, she is a real "workhorse" with a load capacity of 1.5 tons. Service speed with the standard 115 Hp outboard is over 25 knots.

## Main characteristics:

-High-performance planing hull, capable of carrying heavy loads in rough water conditions

- -Self bailing cockpit
- -1 crew + 12 passengers capacity
- -250 Lt. fuel tank

The standard boat can be customized to better address the needs of a commercial operator. : the shipyard is willing to consider modifications to the standard layout to suit special applications.