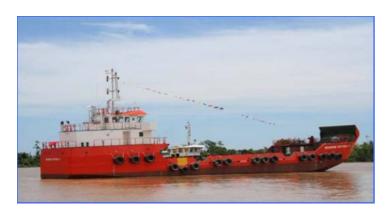

## 45.5m LCT

# **Listing ID - 420419**

**Description 45.5m LCT** 

**Date** 2007

Launched

**Length** 45.50m (149ft 3in)

**Beam** 10.90m (35ft 9in)

**Draft** 3.20m (10ft 5in)

**Location** Malaysia