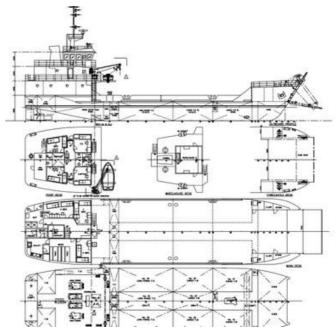

## 45.5m LCT

# **Listing ID - 420419**

**Description 45.5m LCT** 

**Date** 2007

Launched

**Length** 45.50m (149ft 3in)

**Beam** 10.90m (35ft 9in)

**Draft** 3.20m (10ft 5in)

**Location** Malaysia

#### **Main Dimension**

Length Overall: 45.50m

Beam: 10.90m Depth: 3.20m

Designed Draft: 2.20m Max Draft: 2.40m

Tank & Loading Capacity (Approx)

Fresh Water: 449m<sup>3</sup>\*

Long range fuel: 338.00m<sup>3</sup>\* SW / FW ballast tank: 82.00m<sup>3</sup>\*

Deck Area: 230m<sup>2</sup>\*
Deck Cargo: 330 Tonnes
Deck Strength: 5mt/sqm