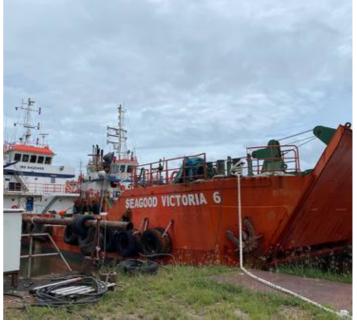

## 45.5m LCT

# **Listing ID - 420419**

**Description 45.5m LCT** 

**Date** 2007

Launched

**Length** 45.50m (149ft 3in)

**Beam** 10.90m (35ft 9in)

**Draft** 3.20m (10ft 5in)

**Location** Malaysia