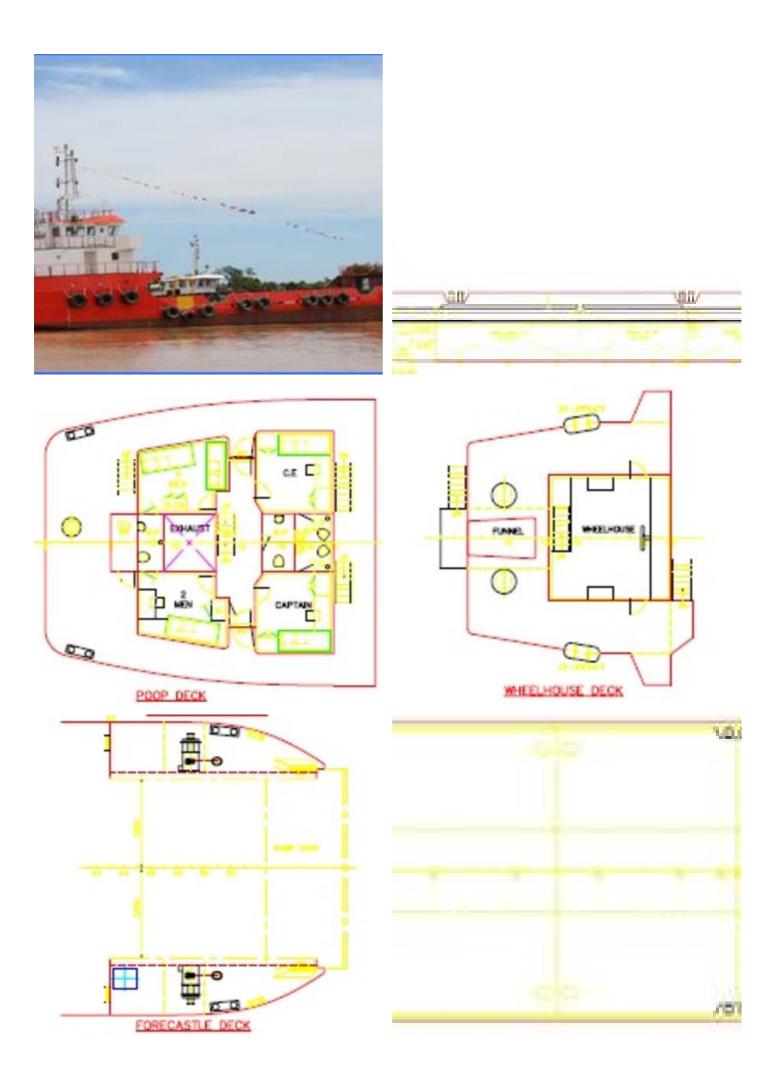

#### **Main Dimension**

Length Overall: 45.50m

Beam: 10.90m Depth: 3.20m

Designed Draft: 2.20m Max Draft: 2.40m

Tank & Loading Capacity (Approx)

Fresh Water: 449m<sup>3</sup>\*

Long range fuel: 338.00m<sup>3</sup>\* SW / FW ballast tank: 82.00m<sup>3</sup>\*

Deck Area: 230m<sup>2</sup>\*
Deck Cargo: 330 Tonnes
Deck Strength: 5mt/sqm

## **Deck Fitting & Machinery**

Ramp Door: For beaching

Bow Anchor: 2 x 900kg Stockless anchor with 8 shackles anchor chain Windlass: 2 x Electro Hydraulic Twin Gypsy c/w hydraulic-electro power pack

Reefer Point: 6 nos.

#### **Machinery**

Marine Engine: 2 x CAT 3412 Power: 2 x 720 BHP @ 1800 rpm Bowthruster: Tunnel type – 3 tons Propulsion: 2 fixed pitch propellers

Generator: 2 x CUMMINS 6BT5.9D(M), 80Kw 415/3/50

#### **Accommodations**

Fully central air conditioned: 22 berth