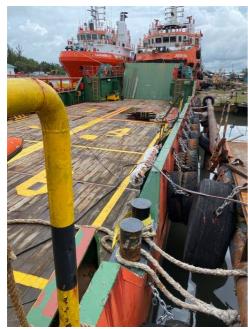

## 45.5m LCT

# **Listing ID - 420419**

**Description 45.5m LCT** 

**Date** 2007

Launched

**Length** 45.50m (149ft 3in)

**Beam** 10.90m (35ft 9in)

**Draft** 3.20m (10ft 5in)

**Location** Malaysia

Deck Area: 230m<sup>2</sup>\*
Deck Cargo: 330 Tonnes
Deck Strength: 5mt/sqm

## **Deck Fitting & Machinery**

Ramp Door: For beaching

Bow Anchor: 2 x 900kg Stockless anchor with 8 shackles anchor chain Windlass: 2 x Electro Hydraulic Twin Gypsy c/w hydraulic-electro power pack

Reefer Point: 6 nos.