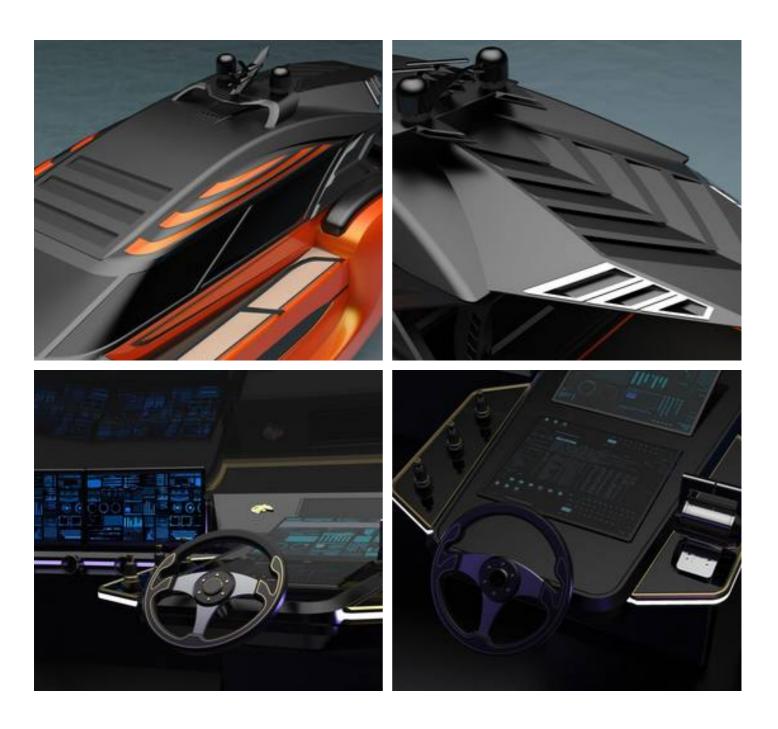

**Location** Turkey or Greece

**Broker** Clive Bennett

clive.bennett@seaboatsbrokers.com

+64 27 494 9799

**Price** POA

LXT88 is more than just a style and aesthetics, it is also a candidate project to be a representative of luxury and speed. Inspired by the aerodynamics of super sport cars, the concept is based on two innovative elements that stand out from its segmented competitors: Speed and Dynamism. The MTU 1600 V12 engine ensures that the yacht reaches an impressive speed of 42 knots, while its large volume guarantees maximum comfort to its users.

The finely thought-out details on its surface carry performance to the next level, while at the same time succeeding in projecting power and dynamism.

Builder: Naval Yachts

Naval Architect: Naval Studio Exterior Styling: Naval Studio Interior Styling: Naval Studio