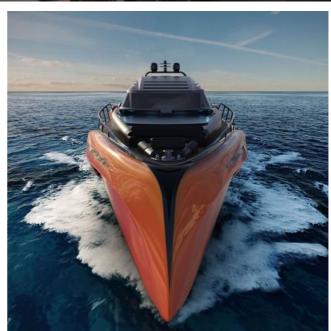

## **NEW BUILD - LXT 88 Yacht**

## **Listing ID - 4211**

**Description NEW BUILD - LXT 88 Yacht** 

Date Built to Order

Launched

**Length** 27m (88ft 6in)

**Beam** 7m (22ft 11in)

**Draft** 1.40m (4ft 7in)

Note MTU Engine

**Location** Turkey or Greece

**Broker** Clive Bennett

clive.bennett@seaboatsbrokers.com

+64 27 494 9799

**Price** POA

LXT88 is more than just a style and aesthetics, it is also a candidate project to be a representative of luxury and speed. Inspired by the aerodynamics of super sport cars, the concept is based on two innovative elements that stand out from its segmented competitors: Speed and Dynamism. The MTU 1600 V12 engine ensures that the yacht reaches an impressive speed of 42 knots, while its large volume guarantees maximum comfort to its users.

LOA: 27m

LWL: 37m Beam: 7m Draft: 1.40m

Engine: MTU 1600 V12 Cruising Speed: 27,00 Knots

Full Speed Diesel Mode: 42,00 Knots

The details of all vessels are offered in good faith but we cannot guarantee or warrant the accuracy of this information nor warrant the condition of the vessel. Any buyer should instruct their agents, or their surveyors, to investigate such details as the buyer desires validated. This vessel is offered subject to sale, price change, location or withdrawal without notice.