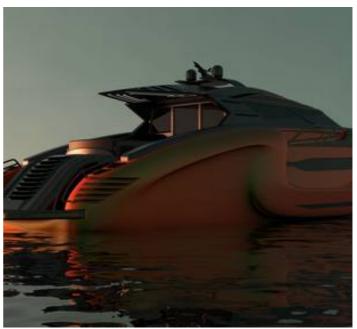

## **NEW BUILD - LXT 88 Yacht**

## **Listing ID - 4211**

**Description NEW BUILD - LXT 88 Yacht** 

Date Built to Order

Launched

**Length** 27m (88ft 6in)

**Beam** 7m (22ft 11in)

**Draft** 1.40m (4ft 7in)

Note MTU Engine

**Location** Turkey or Greece

**Broker** Clive Bennett

clive.bennett@seaboatsbrokers.com

+64 27 494 9799

**Price** POA

LXT88 is more than just a style and aesthetics, it is also a candidate project to be a representative of luxury and speed. Inspired by the aerodynamics of super sport cars, the concept is based on two innovative elements that stand out from its segmented competitors: Speed and Dynamism. The MTU 1600 V12 engine ensures that the yacht reaches an impressive speed of 42 knots, while its large volume guarantees maximum comfort to its users.

The finely thought-out details on its surface carry performance to the next level, while at the same time succeeding in projecting power and dynamism.

Builder: Naval Yachts

Naval Architect: Naval Studio Exterior Styling: Naval Studio Interior Styling: Naval Studio