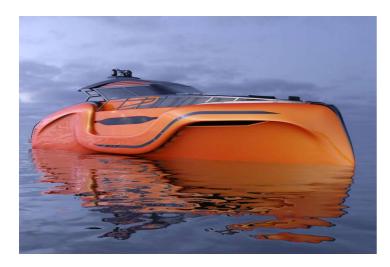

## **NEW BUILD - LXT 88 Yacht**

## **Listing ID - 4211**

**Description NEW BUILD - LXT 88 Yacht** 

Date Built to Order

Launched

**Length** 27m (88ft 6in)

**Beam** 7m (22ft 11in)

**Draft** 1.40m (4ft 7in)

Note MTU Engine

**Location** Turkey or Greece

**Broker** Clive Bennett

clive.bennett@seaboatsbrokers.com

+64 27 494 9799

**Price** POA

LXT88 is more than just a style and aesthetics, it is also a candidate project to be a representative of luxury and speed. Inspired by the aerodynamics of super sport cars, the concept is based on two innovative elements that stand out from its segmented competitors: Speed and Dynamism. The MTU 1600 V12 engine ensures that the yacht reaches an impressive speed of 42 knots, while its large volume guarantees maximum comfort to its users.

The finely thought-out details on its surface carry performance to the next level, while at the same time succeeding in projecting power and dynamism.

Builder: Naval Yachts

Naval Architect: Naval Studio Exterior Styling: Naval Studio Interior Styling: Naval Studio