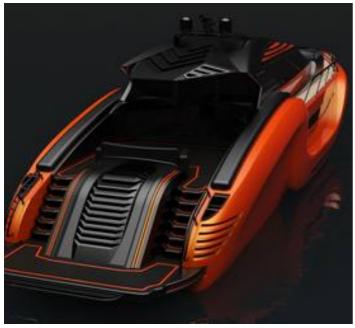

**Location** Turkey or Greece

**Broker** Clive Bennett

clive.bennett@seaboatsbrokers.com

+64 27 494 9799

**Price** POA

LXT88 is more than just a style and aesthetics, it is also a candidate project to be a representative of luxury and speed. Inspired by the aerodynamics of super sport cars, the concept is based on two innovative elements that stand out from its segmented competitors: Speed and Dynamism. The MTU 1600 V12 engine ensures that the yacht reaches an impressive speed of 42 knots, while its large volume guarantees maximum comfort to its users.

The finely thought-out details on its surface carry performance to the next level, while at the same time succeeding in projecting power and dynamism.

Builder: Naval Yachts

Naval Architect: Naval Studio Exterior Styling: Naval Studio Interior Styling: Naval Studio