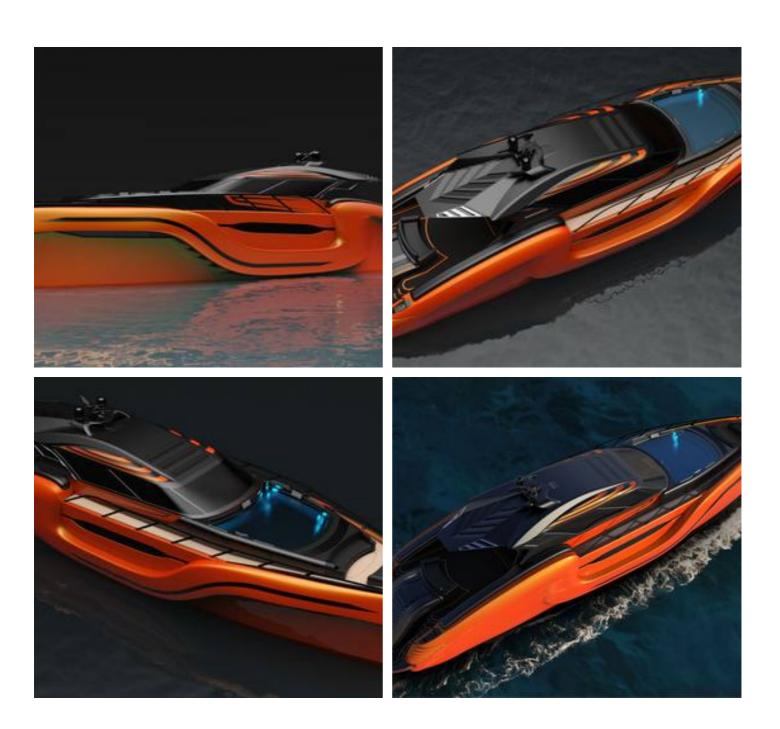

## **NEW BUILD - LXT 88 Yacht**

## **Listing ID - 4211**

**Description NEW BUILD - LXT 88 Yacht** 

Date Built to Order

Launched

**Length** 27m (88ft 6in)

**Beam** 7m (22ft 11in)

**Draft** 1.40m (4ft 7in)

Note MTU Engine

**Location** Turkey or Greece

**Broker** Clive Bennett

clive.bennett@seaboatsbrokers.com

+64 27 494 9799

**Price** POA

LXT88 is more than just a style and aesthetics, it is also a candidate project to be a representative of luxury and speed. Inspired by the aerodynamics of super sport cars, the concept is based on two innovative elements that stand out from its segmented competitors: Speed and Dynamism. The MTU 1600 V12 engine ensures that the yacht reaches an impressive speed of 42 knots, while its large volume guarantees maximum comfort to its users.

The finely thought-out details on its surface carry performance to the next level, while at the same time succeeding in projecting power and dynamism.

Builder: Naval Yachts

Naval Architect: Naval Studio Exterior Styling: Naval Studio Interior Styling: Naval Studio