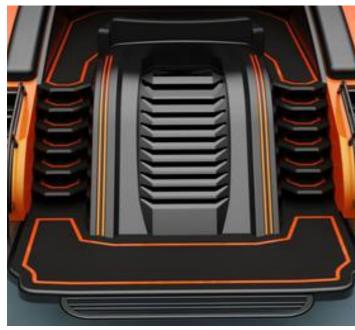

**Location** Turkey or Greece

**Broker** Clive Bennett

clive.bennett@seaboatsbrokers.com

+64 27 494 9799

**Price** POA

LXT88 is more than just a style and aesthetics, it is also a candidate project to be a representative of luxury and speed. Inspired by the aerodynamics of super sport cars, the concept is based on two innovative elements that stand out from its segmented competitors: Speed and Dynamism. The MTU 1600 V12 engine ensures that the yacht reaches an impressive speed of 42 knots, while its large volume guarantees maximum comfort to its users.

The finely thought-out details on its surface carry performance to the next level, while at the same time succeeding in projecting power and dynamism.

Builder: Naval Yachts

Naval Architect: Naval Studio Exterior Styling: Naval Studio Interior Styling: Naval Studio