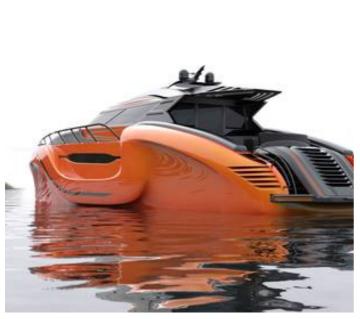

## **NEW BUILD - LXT 88 Yacht**

## **Listing ID - 4211**

**Description NEW BUILD - LXT 88 Yacht** 

Date Built to Order

Launched

**Length** 27m (88ft 6in)

**Beam** 7m (22ft 11in)

**Draft** 1.40m (4ft 7in)

Note MTU Engine

**Location** Turkey or Greece

**Broker** Clive Bennett

clive.bennett@seaboatsbrokers.com

+64 27 494 9799

**Price** POA

LXT88 is more than just a style and aesthetics, it is also a candidate project to be a representative of luxury and speed. Inspired by the aerodynamics of super sport cars, the concept is based on two innovative elements that stand out from its segmented competitors: Speed and Dynamism. The MTU 1600 V12 engine ensures that the yacht reaches an impressive speed of 42 knots, while its large volume guarantees maximum comfort to its users.

The finely thought-out details on its surface carry performance to the next level, while at the same time succeeding in projecting power and dynamism.

Builder: Naval Yachts

Naval Architect: Naval Studio Exterior Styling: Naval Studio Interior Styling: Naval Studio