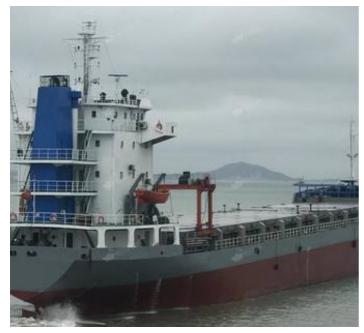

## 300 TEU MPP Container Ship, Built 2004

## Listing ID - 4220

**Description** 300 TEU MPP Container Ship, Built 2004

**Date** 2004

Launched

**Length** 110.80m (363ft 6in)

**Beam** 16.20m (53ft 1in)

**Draft** 3.54m (11ft 7in)

Note Guangzhou Engine

**Location** China

**Broker** Franklin Taylor

franklin.taylor@seaboatsbrokers.com

+64 27 276 5383

Price USD 2million

300 TEU MPP Container Ship Built Date: September 2004

Navigation Area: Great Coastal Waters