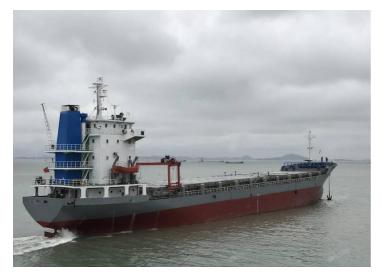

## 300 TEU MPP Container Ship, Built 2004

## Listing ID - 4220

**Description** 300 TEU MPP Container Ship, Built 2004

**Date** 2004

Launched

**Length** 110.80m (363ft 6in)

**Beam** 16.20m (53ft 1in)

**Draft** 3.54m (11ft 7in)

Note Guangzhou Engine

**Location** China

**Broker** Franklin Taylor

franklin.taylor@seaboatsbrokers.com

+64 27 276 5383

Price USD 2million

300 TEU MPP Container Ship Built Date: September 2004

Navigation Area: Great Coastal Waters