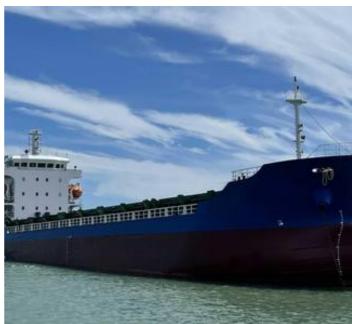

## 300 TEU MPP Container Ship, Built 2004

## Listing ID - 4220

**Description** 300 TEU MPP Container Ship, Built 2004

**Date** 2004

Launched

**Length** 110.80m (363ft 6in)

**Beam** 16.20m (53ft 1in)

**Draft** 3.54m (11ft 7in)

Note Guangzhou Engine

**Location** China

**Broker** Franklin Taylor

franklin.taylor@seaboatsbrokers.com

+64 27 276 5383

Price USD 2million

300 TEU MPP Container Ship Built Date: September 2004

Navigation Area: Great Coastal Waters