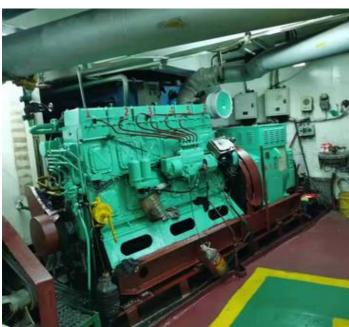

Quantity of Anchor Windlass: 2

Main Engine: 8320ZCd-6, 2060kW, 525rpm, Guangzhou engine

BJ5.5 FRB rescue boat, 10ppl, motor driven, 25.00kN

The details of all vessels are offered in good faith but we cannot guarantee or warrant the accuracy of this information nor warrant the condition of the vessel. Any buyer should instruct their agents, or their surveyors, to investigate such details as the buyer desires validated. This vessel is offered subject to sale, price change, location or withdrawal without notice.