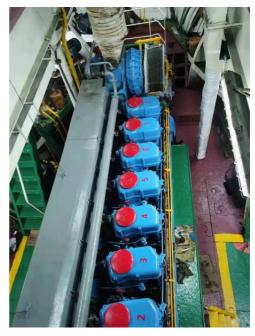

Quantity of Anchor Windlass: 2

Main Engine: 8320ZCd-6, 2060kW, 525rpm, Guangzhou engine

BJ5.5 FRB rescue boat, 10ppl, motor driven, 25.00kN

The details of all vessels are offered in good faith but we cannot guarantee or warrant the accuracy of this information nor warrant the condition of the vessel. Any buyer should instruct their agents, or their surveyors, to investigate such details as the buyer desires validated. This vessel is offered subject to sale, price change, location or withdrawal without notice.