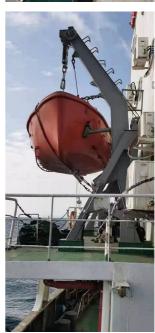

Quantity of Anchor Windlass: 2

Main Engine: 8320ZCd-6, 2060kW, 525rpm, Guangzhou engine

BJ5.5 FRB rescue boat, 10ppl, motor driven, 25.00kN

The details of all vessels are offered in good faith but we cannot guarantee or warrant the accuracy of this information nor warrant the condition of the vessel. Any buyer should instruct their agents, or their surveyors, to investigate such details as the buyer desires validated. This vessel is offered subject to sale, price change, location or withdrawal without notice.