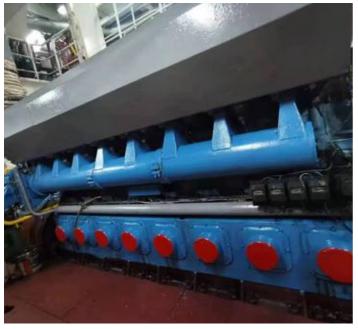

Quantity of Anchor Windlass: 2

Main Engine: 8320ZCd-6, 2060kW, 525rpm, Guangzhou engine

BJ5.5 FRB rescue boat, 10ppl, motor driven, 25.00kN

The details of all vessels are offered in good faith but we cannot guarantee or warrant the accuracy of this information nor warrant the condition of the vessel. Any buyer should instruct their agents, or their surveyors, to investigate such details as the buyer desires validated. This vessel is offered subject to sale, price change, location or withdrawal without notice.