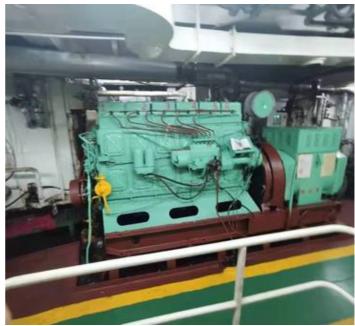

Quantity of Anchor Windlass: 2

Main Engine: 8320ZCd-6, 2060kW, 525rpm, Guangzhou engine

BJ5.5 FRB rescue boat, 10ppl, motor driven, 25.00kN

The details of all vessels are offered in good faith but we cannot guarantee or warrant the accuracy of this information nor warrant the condition of the vessel. Any buyer should instruct their agents, or their surveyors, to investigate such details as the buyer desires validated. This vessel is offered subject to sale, price change, location or withdrawal without notice.