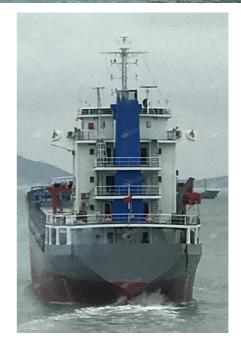

## 300 TEU MPP Container Ship, Built 2004

## Listing ID - 4220

**Description** 300 TEU MPP Container Ship, Built 2004

**Date** 2004

Launched

**Length** 110.80m (363ft 6in)

**Beam** 16.20m (53ft 1in)

**Draft** 3.54m (11ft 7in)

Note Guangzhou Engine

**Location** China

**Broker** Franklin Taylor

franklin.taylor@seaboatsbrokers.com

+64 27 276 5383

Price USD 2million

300 TEU MPP Container Ship Built Date: September 2004

Navigation Area: Great Coastal Waters