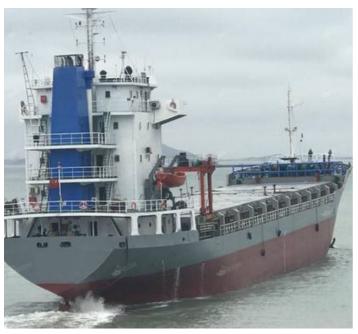

## 300 TEU MPP Container Ship, Built 2004

## Listing ID - 4220

**Description** 300 TEU MPP Container Ship, Built 2004

**Date** 2004

Launched

**Length** 110.80m (363ft 6in)

**Beam** 16.20m (53ft 1in)

**Draft** 3.54m (11ft 7in)

Note Guangzhou Engine

**Location** China

**Broker** Franklin Taylor

franklin.taylor@seaboatsbrokers.com

+64 27 276 5383

Price USD 2million

300 TEU MPP Container Ship Built Date: September 2004

Navigation Area: Great Coastal Waters