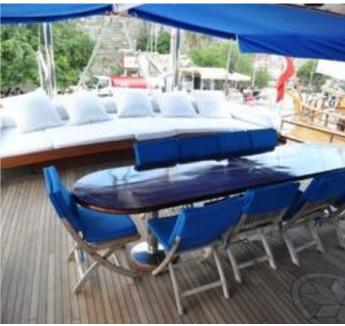

#### Accommodation

Crew: 9

Air-conditioned cabins with en-suite Bath & WC Turkish agged Ketch Gulet

Spacious sun deck area with Sun mattresses and cushions

Cushioned aft deck with a large table

Deck chairs

Length over Deck: 30.50m

Beam: 7.60m Draft: 3.40m Hull: GRP Sun awning Bow Thruster