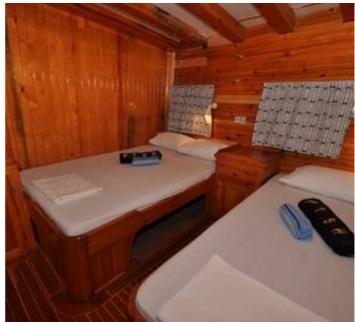

#### Accommodation

Crew: 9

Air-conditioned cabins with en-suite Bath & WC Turkish agged Ketch Gulet

Spacious sun deck area with Sun mattresses and cushions

Cushioned aft deck with a large table

Deck chairs