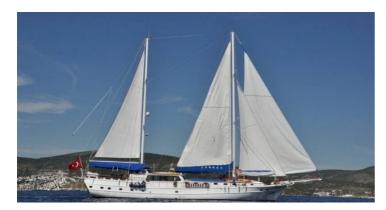

### 31m Cemre 4 for Charter

# **Listing ID - 4235**

Description Cemre 4 / 31 M / 9 Double Cabin/2013

Renovation

**Date** 2013

Launched

**Length** 30.50m (100ft)

**Beam** 7.60m (24ft 11in)

**Draft** 3.40m (11ft 1in)

Length over Deck: 30.50m

Beam: 7.60m Draft: 3.40m Hull: GRP Sun awning Bow Thruster

# Sailing

Ketch rig

The details of all vessels are offered in good faith but we cannot guarantee or warrant the accuracy of this information nor warrant the condition of the vessel. Any buyer should instruct their agents, or their surveyors, to investigate such details as the buyer desires validated. This vessel is offered subject to sale, price change, location or withdrawal without notice.