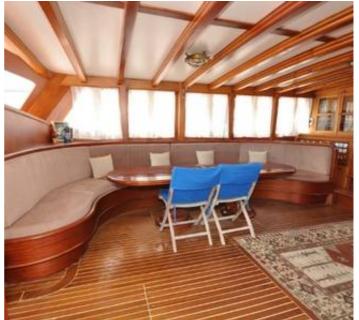

Spacious saloon with bar and dining table

Music Set

Color TV

**DVD Player** 

Fully equipped Galley

Dishwasher

Washing machine

Filter Coffee