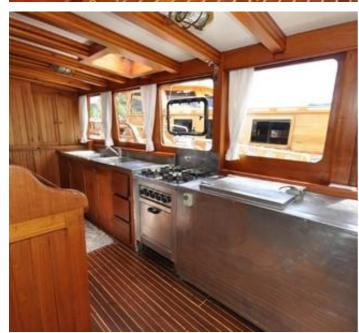

Spacious saloon with bar and dining table

Music Set

Color TV

**DVD Player** 

Fully equipped Galley

Dishwasher

Washing machine

Filter Coffee