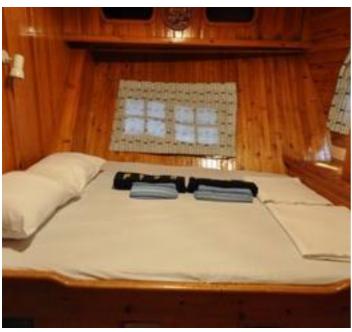

#### Accommodation

Crew: 9

Air-conditioned cabins with en-suite Bath & WC Turkish agged Ketch Gulet

Spacious sun deck area with Sun mattresses and cushions

Cushioned aft deck with a large table

Deck chairs