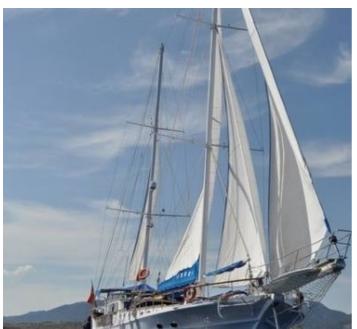

### 31m Cemre 4 for Charter

# **Listing ID - 4235**

Description Cemre 4 / 31 M / 9 Double Cabin/2013

Renovation

**Date** 2013

Launched

**Length** 30.50m (100ft)

**Beam** 7.60m (24ft 11in)

**Draft** 3.40m (11ft 1in)

# Sailing

Ketch rig

The details of all vessels are offered in good faith but we cannot guarantee or warrant the accuracy of this information nor warrant the condition of the vessel. Any buyer should instruct their agents, or their surveyors, to investigate such details as the buyer desires validated. This vessel is offered subject to sale, price change, location or withdrawal without notice.