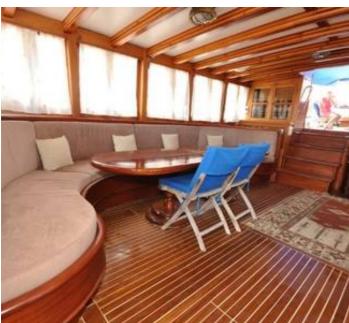

Spacious saloon with bar and dining table

Music Set

Color TV

**DVD Player** 

Fully equipped Galley

Dishwasher

Washing machine

Filter Coffee