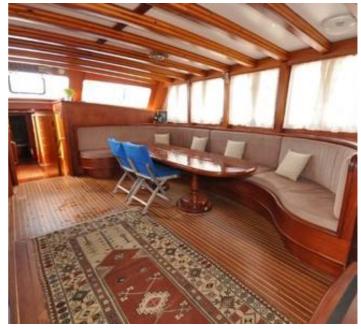

Spacious saloon with bar and dining table

Music Set

Color TV

**DVD Player** 

Fully equipped Galley

Dishwasher

Washing machine

Filter Coffee