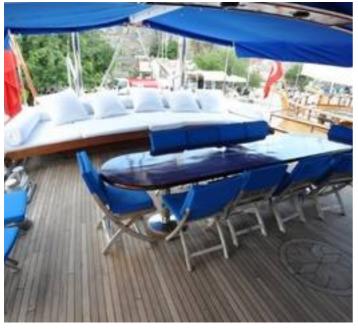

#### Accommodation

Crew: 9

Air-conditioned cabins with en-suite Bath & WC Turkish agged Ketch Gulet

Spacious sun deck area with Sun mattresses and cushions

Cushioned aft deck with a large table

Deck chairs

Length over Deck: 30.50m

Beam: 7.60m Draft: 3.40m Hull: GRP Sun awning Bow Thruster