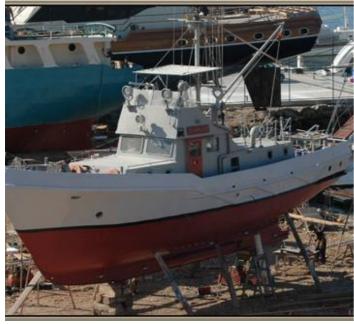

## **Listing ID - 4248**

**Description** Fire Fighter Model 1937 Germany

**Date** 1937

Launched

**Length** 15.80m (51ft 10in)

**Beam** 03.60m (11ft 9in)

**Draft** 02.15m (7ft)

**Note** 1x Henshel Engine

**Location** Turkey

**Broker** Georgi Savchev

georgi.savchev@seaboatsbrokers.com

+359 88 7228674

**Price** USD 170,000

Famous German Mine Layer converted to Fire Fighting vessel after servicing in Turkish Navy for several years. Fully Serviced and equipped as Fire Fighter or can be use as private yacht, Highly recommended to view her.

TC GUVEN TDK Fire and Rescue Ship Currently FIRE AND RESCUE certified Last Survey date 2013 OCTOBER

Built: 1937, Almanya Length: 15.80m Width: 03.60m Depth: 02.15m

275 HP Henshel Main Engine

10 miles cruising speed