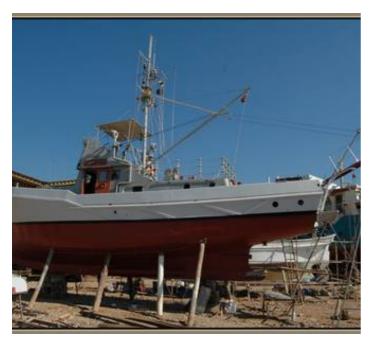

## **Listing ID - 4248**

**Description** Fire Fighter Model 1937 Germany

**Date** 1937

Launched

**Length** 15.80m (51ft 10in)

**Beam** 03.60m (11ft 9in)

**Draft** 02.15m (7ft)

**Note** 1x Henshel Engine

**Location** Turkey

**Broker** Georgi Savchev

georgi.savchev@seaboatsbrokers.com

+359 88 7228674

**Price** USD 170,000

Famous German Mine Layer converted to Fire Fighting vessel after servicing in Turkish Navy for several years. Fully Serviced and equipped as Fire Fighter or can be use as private yacht, Highly recommended to view her.

TC GUVEN TDK Fire and Rescue Ship Currently FIRE AND RESCUE certified Last Survey date 2013 OCTOBER

Built: 1937, Almanya Length: 15.80m Width: 03.60m Depth: 02.15m

275 HP Henshel Main Engine

10 miles cruising speed