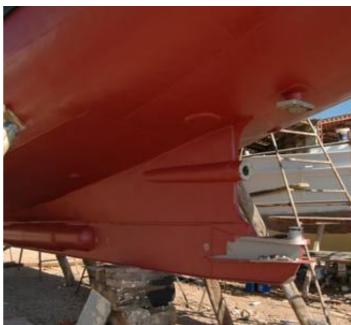

## **Listing ID - 4248**

**Description** Fire Fighter Model 1937 Germany

**Date** 1937

Launched

**Length** 15.80m (51ft 10in)

**Beam** 03.60m (11ft 9in)

**Draft** 02.15m (7ft)

**Note** 1x Henshel Engine

**Location** Turkey

**Broker** Georgi Savchev

georgi.savchev@seaboatsbrokers.com

+359 88 7228674

**Price** USD 170,000

Famous German Mine Layer converted to Fire Fighting vessel after servicing in Turkish Navy for several years. Fully Serviced and equipped as Fire Fighter or can be use as private yacht, Highly recommended to view her.