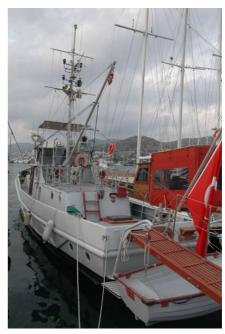

## **Listing ID - 4248**

**Description** Fire Fighter Model 1937 Germany

**Date** 1937

Launched

**Length** 15.80m (51ft 10in)

**Beam** 03.60m (11ft 9in)

**Draft** 02.15m (7ft)

**Note** 1x Henshel Engine

**Location** Turkey

**Broker** Georgi Savchev

georgi.savchev@seaboatsbrokers.com

+359 88 7228674

**Price** USD 170,000

Famous German Mine Layer converted to Fire Fighting vessel after servicing in Turkish Navy for several years. Fully Serviced and equipped as Fire Fighter or can be use as private yacht, Highly recommended to view her.

TC GUVEN TDK Fire and Rescue Ship Currently FIRE AND RESCUE certified Last Survey date 2013 OCTOBER

Built: 1937, Almanya Length: 15.80m Width: 03.60m Depth: 02.15m

275 HP Henshel Main Engine

10 miles cruising speed