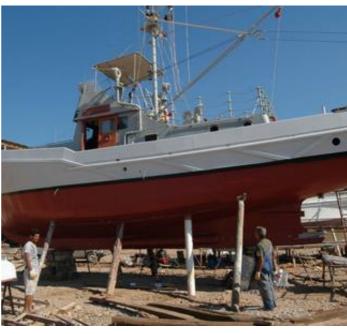

## **Listing ID - 4248**

**Description** Fire Fighter Model 1937 Germany

**Date** 1937

Launched

**Length** 15.80m (51ft 10in)

**Beam** 03.60m (11ft 9in)

**Draft** 02.15m (7ft)

**Note** 1x Henshel Engine

**Location** Turkey

**Broker** Georgi Savchev

georgi.savchev@seaboatsbrokers.com

+359 88 7228674

**Price** USD 170,000

Famous German Mine Layer converted to Fire Fighting vessel after servicing in Turkish Navy for several years. Fully Serviced and equipped as Fire Fighter or can be use as private yacht, Highly recommended to view her.

TC GUVEN TDK Fire and Rescue Ship Currently FIRE AND RESCUE certified Last Survey date 2013 OCTOBER

Built: 1937, Almanya Length: 15.80m Width: 03.60m Depth: 02.15m

275 HP Henshel Main Engine

10 miles cruising speed