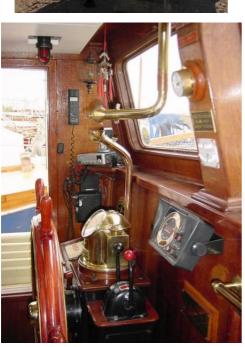

TC GUVEN TDK Fire and Rescue Ship Currently FIRE AND RESCUE certified Last Survey date 2013 OCTOBER

Built: 1937, Almanya Length: 15.80m Width: 03.60m Depth: 02.15m

275 HP Henshel Main Engine

10 miles cruising speed

14 miles Maximum

Fire Pump 8 Stage

30 Tons Hour ( 9 liters / second )

3 Tons of Diesel

3 Tons of Water

1 Tons of Waste Water Tank

3 cabins

5 crew

2 Toilets

Kitchen

Living room

Master Cabin

The details of all vessels are offered in good faith but we cannot guarantee or warrant the accuracy of this information nor warrant the condition of the vessel. Any buyer should instruct their agents, or their surveyors, to investigate such details as the buyer desires validated. This vessel is offered subject to sale, price change, location or withdrawal without notice.