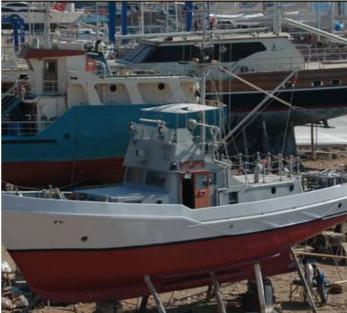

## **Listing ID - 4248**

**Description** Fire Fighter Model 1937 Germany

**Date** 1937

Launched

**Length** 15.80m (51ft 10in)

**Beam** 03.60m (11ft 9in)

**Draft** 02.15m (7ft)

**Note** 1x Henshel Engine

**Location** Turkey

**Broker** Georgi Savchev

georgi.savchev@seaboatsbrokers.com

+359 88 7228674

**Price** USD 170,000

Famous German Mine Layer converted to Fire Fighting vessel after servicing in Turkish Navy for several years. Fully Serviced and equipped as Fire Fighter or can be use as private yacht, Highly recommended to view her.

TC GUVEN TDK Fire and Rescue Ship Currently FIRE AND RESCUE certified Last Survey date 2013 OCTOBER

Built: 1937, Almanya Length: 15.80m Width: 03.60m Depth: 02.15m

275 HP Henshel Main Engine

10 miles cruising speed