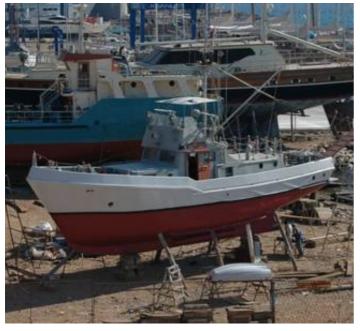

## **Listing ID - 4248**

**Description** Fire Fighter Model 1937 Germany

**Date** 1937

Launched

**Length** 15.80m (51ft 10in)

**Beam** 03.60m (11ft 9in)

**Draft** 02.15m (7ft)

**Note** 1x Henshel Engine

**Location** Turkey

**Broker** Georgi Savchev

georgi.savchev@seaboatsbrokers.com

+359 88 7228674

**Price** USD 170,000

Famous German Mine Layer converted to Fire Fighting vessel after servicing in Turkish Navy for several years. Fully Serviced and equipped as Fire Fighter or can be use as private yacht, Highly recommended to view her.

TC GUVEN TDK Fire and Rescue Ship Currently FIRE AND RESCUE certified Last Survey date 2013 OCTOBER

Built: 1937, Almanya Length: 15.80m Width: 03.60m Depth: 02.15m

275 HP Henshel Main Engine

10 miles cruising speed