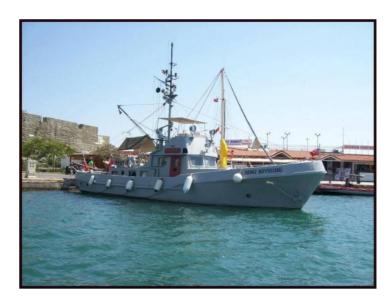

## **Listing ID - 4248**

**Description** Fire Fighter Model 1937 Germany

**Date** 1937

Launched

**Length** 15.80m (51ft 10in)

**Beam** 03.60m (11ft 9in)

**Draft** 02.15m (7ft)

**Note** 1x Henshel Engine

**Location** Turkey

**Broker** Georgi Savchev

georgi.savchev@seaboatsbrokers.com

+359 88 7228674

**Price** USD 170,000

Famous German Mine Layer converted to Fire Fighting vessel after servicing in Turkish Navy for several years. Fully Serviced and equipped as Fire Fighter or can be use as private yacht, Highly recommended to view her.

TC GUVEN TDK Fire and Rescue Ship Currently FIRE AND RESCUE certified Last Survey date 2013 OCTOBER

Built: 1937, Almanya Length: 15.80m Width: 03.60m Depth: 02.15m

275 HP Henshel Main Engine

10 miles cruising speed