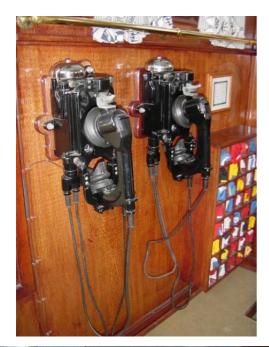

TC GUVEN TDK Fire and Rescue Ship Currently FIRE AND RESCUE certified Last Survey date 2013 OCTOBER

Built: 1937, Almanya Length: 15.80m Width: 03.60m Depth: 02.15m

275 HP Henshel Main Engine

10 miles cruising speed

14 miles Maximum

Fire Pump 8 Stage

30 Tons Hour ( 9 liters / second )

3 Tons of Diesel

3 Tons of Water

1 Tons of Waste Water Tank

3 cabins

5 crew