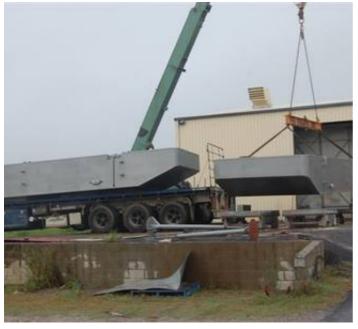

## Listing ID - 425646

**Description 12m Truckable Barge** 

Date NEW BUILD

Launched

Length 12.0m

Beam 3.20m per pontoon

Draft 1.20m

**Location** ex Shipyard, NSW, Australia

**Broker** Ivan Colaco

ivan.colaco@seaboatsbrokers.com

+61 401 695 814

**Price** AUD 170,000 (excluding GST)

Length: 12 metres

Beam: 3.20 metres (per pontoon)

Depth: 1.20 metres

Draft assembled: 0.40 metres Draft loaded: 1.0 metres

Deadweight Capacity: approx. 30 tonne

Tough, sturdy, reliable multi-purpose workboats and dumb / construction barges with a quick turnaround time. These vessels have the highest quality workmanship at an extremely competitive price.