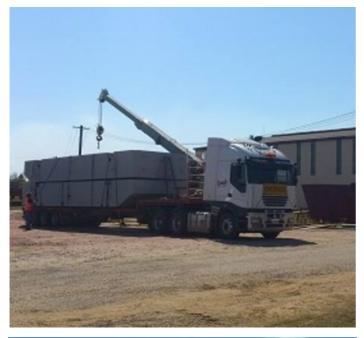

## Listing ID - 425646

**Description 12m Truckable Barge** 

Date NEW BUILD

Launched

Length 12.0m

Beam 3.20m per pontoon

Draft 1.20m

**Location** ex Shipyard, NSW, Australia

Deadweight Capacity: approx. 30 tonne

Tough, sturdy, reliable multi-purpose workboats and dumb / construction barges with a quick turnaround time. These vessels have the highest quality workmanship at an extremely competitive price.