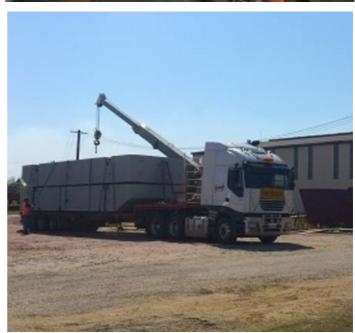

## Listing ID - 425646

**Description 12m Truckable Barge** 

Date NEW BUILD

Launched

Length 12.0m

Beam 3.20m per pontoon

Draft 1.20m

**Location** ex Shipyard, NSW, Australia

Deadweight Capacity: approx. 30 tonne

Tough, sturdy, reliable multi-purpose workboats and dumb / construction barges with a quick turnaround time. These vessels have the highest quality workmanship at an extremely competitive price.