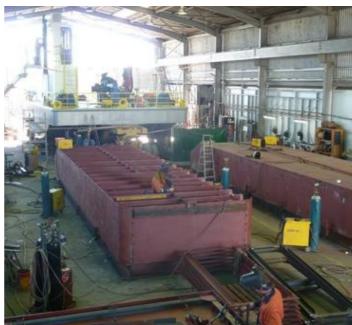

## Listing ID - 425646

**Description 12m Truckable Barge** 

Date NEW BUILD

Launched

Length 12.0m

Beam 3.20m per pontoon

Draft 1.20m

**Location** ex Shipyard, NSW, Australia

Deadweight Capacity: approx. 30 tonne

Tough, sturdy, reliable multi-purpose workboats and dumb / construction barges with a quick turnaround time. These vessels have the highest quality workmanship at an extremely competitive price.