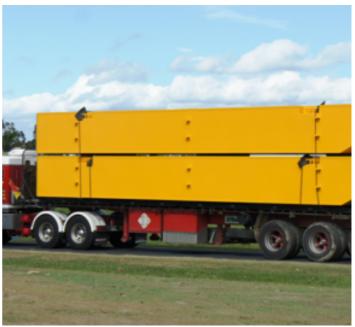

## Listing ID - 425646

**Description 12m Truckable Barge** 

Date NEW BUILD

Launched

Length 12.0m

Beam 3.20m per pontoon

Draft 1.20m

**Location** ex Shipyard, NSW, Australia

**Broker** Ivan Colaco

ivan.colaco@seaboatsbrokers.com

+61 401 695 814

**Price** AUD 170,000 (excluding GST)

Length: 12 metres

Beam: 3.20 metres (per pontoon)

Depth: 1.20 metres

Draft assembled: 0.40 metres Draft loaded: 1.0 metres

Deadweight Capacity: approx. 30 tonne

Tough, sturdy, reliable multi-purpose workboats and dumb / construction barges with a quick turnaround time. These vessels have the highest quality workmanship at an extremely competitive price.