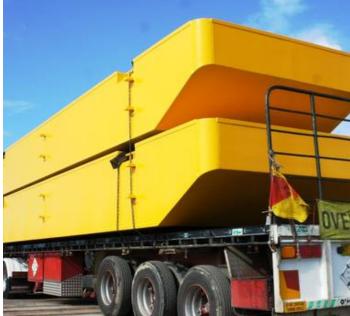

## Listing ID - 425646

**Description 12m Truckable Barge** 

Date NEW BUILD

Launched

Length 12.0m

Beam 3.20m per pontoon

Draft 1.20m

**Location** ex Shipyard, NSW, Australia

**Broker** Ivan Colaco

ivan.colaco@seaboatsbrokers.com

+61 401 695 814

**Price** AUD 170,000 (excluding GST)

Length: 12 metres

Beam: 3.20 metres (per pontoon)

Depth: 1.20 metres

Draft assembled: 0.40 metres Draft loaded: 1.0 metres

Deadweight Capacity: approx. 30 tonne

Tough, sturdy, reliable multi-purpose workboats and dumb / construction barges with a quick turnaround time. These vessels have the highest quality workmanship at an extremely competitive price.