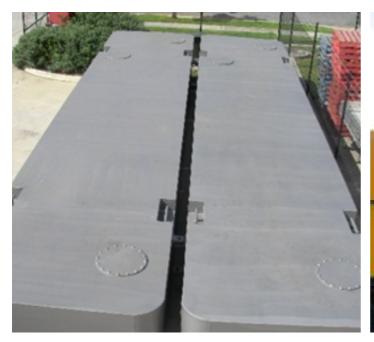

## Listing ID - 425646

**Description 12m Truckable Barge** 

Date NEW BUILD

Launched

Length 12.0m

Beam 3.20m per pontoon

Draft 1.20m

**Location** ex Shipyard, NSW, Australia

**Broker** Ivan Colaco

ivan.colaco@seaboatsbrokers.com

+61 401 695 814

**Price** AUD 170,000 (excluding GST)

Length: 12 metres

Beam: 3.20 metres (per pontoon)

Depth: 1.20 metres

Draft assembled: 0.40 metres Draft loaded: 1.0 metres

Deadweight Capacity: approx. 30 tonne

Tough, sturdy, reliable multi-purpose workboats and dumb / construction barges with a quick turnaround time. These vessels have the highest quality workmanship at an extremely competitive price.