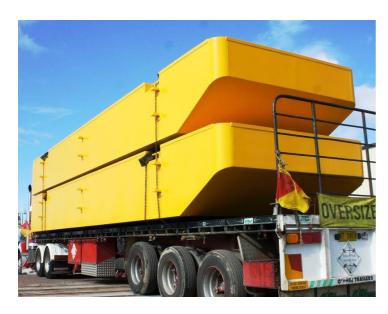

## Listing ID - 425646

**Description 12m Truckable Barge** 

Date NEW BUILD

Launched

Length 12.0m

Beam 3.20m per pontoon

Draft 1.20m

**Location** ex Shipyard, NSW, Australia

**Broker** Ivan Colaco

ivan.colaco@seaboatsbrokers.com

+61 401 695 814

**Price** AUD 170,000 (excluding GST)

Length: 12 metres

Beam: 3.20 metres (per pontoon)

Depth: 1.20 metres

Draft assembled: 0.40 metres Draft loaded: 1.0 metres

Deadweight Capacity: approx. 30 tonne

Tough, sturdy, reliable multi-purpose workboats and dumb / construction barges with a quick turnaround time. These vessels have the highest quality workmanship at an extremely competitive price.