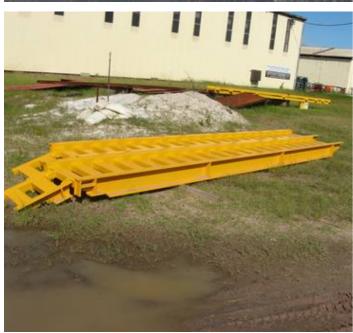

## Listing ID - 425646

**Description 12m Truckable Barge** 

Date NEW BUILD

Launched

Length 12.0m

Beam 3.20m per pontoon

Draft 1.20m

**Location** ex Shipyard, NSW, Australia

**Broker** Ivan Colaco

ivan.colaco@seaboatsbrokers.com

+61 401 695 814

**Price** AUD 170,000 (excluding GST)

Length: 12 metres

Beam: 3.20 metres (per pontoon)

Depth: 1.20 metres

Draft assembled: 0.40 metres Draft loaded: 1.0 metres