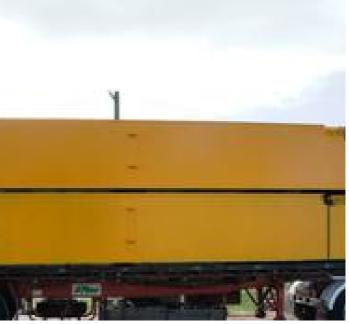

## Listing ID - 425646

**Description 12m Truckable Barge** 

Date NEW BUILD

Launched

Length 12.0m

Beam 3.20m per pontoon

Draft 1.20m

**Location** ex Shipyard, NSW, Australia

**Broker** Ivan Colaco

ivan.colaco@seaboatsbrokers.com

+61 401 695 814

**Price** AUD 170,000 (excluding GST)

Length: 12 metres

Beam: 3.20 metres (per pontoon)

Depth: 1.20 metres

Draft assembled: 0.40 metres Draft loaded: 1.0 metres

Deadweight Capacity: approx. 30 tonne

Tough, sturdy, reliable multi-purpose workboats and dumb / construction barges with a quick turnaround time. These vessels have the highest quality workmanship at an extremely competitive price.