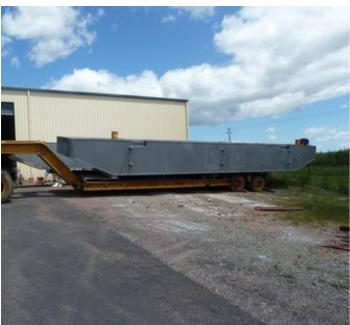

## Listing ID - 425646

**Description 12m Truckable Barge** 

Date NEW BUILD

Launched

Length 12.0m

Beam 3.20m per pontoon

Draft 1.20m

**Location** ex Shipyard, NSW, Australia

**Broker** Ivan Colaco

ivan.colaco@seaboatsbrokers.com

+61 401 695 814

**Price** AUD 170,000 (excluding GST)

Length: 12 metres

Beam: 3.20 metres (per pontoon)

Depth: 1.20 metres

Draft assembled: 0.40 metres Draft loaded: 1.0 metres

Deadweight Capacity: approx. 30 tonne

Tough, sturdy, reliable multi-purpose workboats and dumb / construction barges with a quick turnaround time. These vessels have the highest quality workmanship at an extremely competitive price.