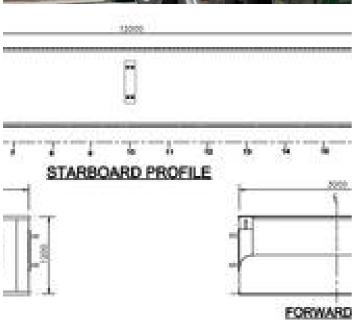

MANNAM DECK LOAD = 9.8 MA/M2 (1 t/m2)

DECK PLAN

12000

The details of all vessels are offered in good faith but we cannot guarantee or warrant the accuracy of this information nor warrant the condition of the vessel. Any buyer should instruct their agents, or their surveyors, to investigate such details as the buyer desires validated. This vessel is offered subject to sale, price change, location or withdrawal without notice.