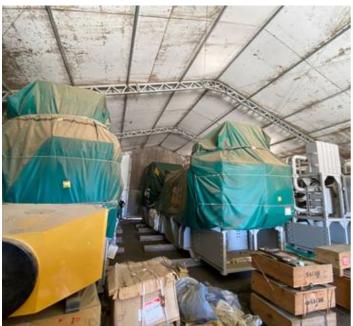

## 3x 2011 Caterpillar C280-8 Offshore Generators (Never Used)

## Listing ID - 4293

| Description     | 3x 2011 Caterpillar C280-8 Offshore<br>Generators (Never Used)            |
|-----------------|---------------------------------------------------------------------------|
| Product<br>type | Offshore Generator                                                        |
| Price           | USD 425,000 each FOB Brazil Port.                                         |
| Broker          | Franklin Taylor<br>franklin.taylor@seaboatsbrokers.com<br>+64 27 276 5383 |
| Location        | Brazil                                                                    |