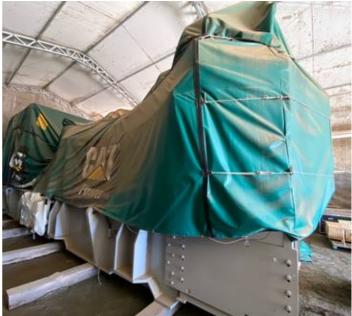

## 3x 2011 Caterpillar C280-8 Offshore Generators (Never Used)

## Listing ID - 4293

| Description     | 3x 2011 Caterpillar C280-8 Offshore<br>Generators (Never Used)            |
|-----------------|---------------------------------------------------------------------------|
| Product<br>type | Offshore Generator                                                        |
| Price           | USD 425,000 each FOB Brazil Port.                                         |
| Broker          | Franklin Taylor<br>franklin.taylor@seaboatsbrokers.com<br>+64 27 276 5383 |
| Location        | Brazil                                                                    |

Serial No.: PKA00151 Serial No.: PKA00152 Serial No.: PKA00153 Model: C280-8 / I-8, 4-Stroke-Cycle-Diesel Rated Speed: 900 RPM Generator: KATO ENGINEERING INC. Model: AA28661000 Potency: 3.142,9 Kwa / 2.200 Kw 60Hz 346/600 Volts 3.024 Ah 3 Phase