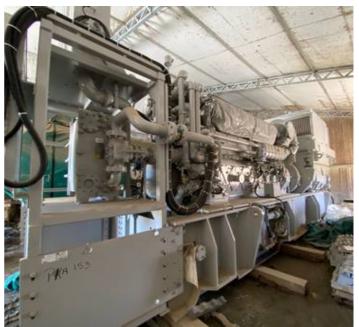

## 3x 2011 Caterpillar C280-8 Offshore Generators (Never Used)

Serial No.: PKA00151 Serial No.: PKA00152 Serial No.: PKA00153 Model: C280-8 / I-8, 4-Stroke-Cycle-Diesel Rated Speed: 900 RPM Generator: KATO ENGINEERING INC. Model: AA28661000 Potency: 3.142,9 Kwa / 2.200 Kw 60Hz 346/600 Volts 3.024 Ah 3 Phase