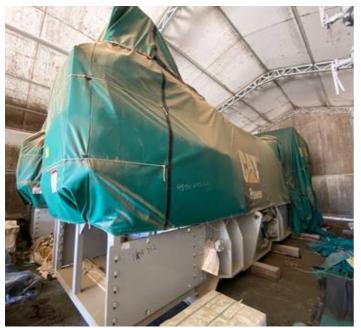

## 3x 2011 Caterpillar C280-8 Offshore Generators (Never Used)

## Listing ID - 4293

| Description     | 3x 2011 Caterpillar C280-8 Offshore<br>Generators (Never Used)            |
|-----------------|---------------------------------------------------------------------------|
| Product<br>type | Offshore Generator                                                        |
| Price           | USD 425,000 each FOB Brazil Port.                                         |
| Broker          | Franklin Taylor<br>franklin.taylor@seaboatsbrokers.com<br>+64 27 276 5383 |
| Location        | Brazil                                                                    |

Serial No.: PKA00151 Serial No.: PKA00152 Serial No.: PKA00153 Model: C280-8 / I-8, 4-Stroke-Cycle-Diesel Rated Speed: 900 RPM Generator: KATO ENGINEERING INC. Model: AA28661000 Potency: 3.142,9 Kwa / 2.200 Kw 60Hz 346/600 Volts 3.024 Ah 3 Phase