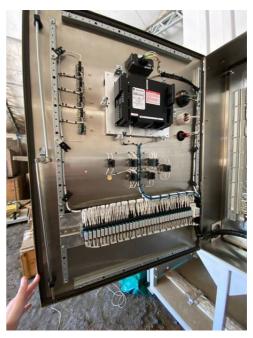

## Listing ID - 4293

| Description     | 3x 2011 Caterpillar C280-8 Offshore<br>Generators (Never Used)            |
|-----------------|---------------------------------------------------------------------------|
| Product<br>type | Offshore Generator                                                        |
| Price           | USD 425,000 each FOB Brazil Port.                                         |
| Broker          | Franklin Taylor<br>franklin.taylor@seaboatsbrokers.com<br>+64 27 276 5383 |
| Location        | Brazil                                                                    |

Serial No.: PKA00151 Serial No.: PKA00152 Serial No.: PKA00153 Model: C280-8 / I-8, 4-Stroke-Cycle-Diesel Rated Speed: 900 RPM Generator: KATO ENGINEERING INC. Model: AA28661000 Potency: 3.142,9 Kwa / 2.200 Kw 60Hz 346/600 Volts 3.024 Ah 3 Phase