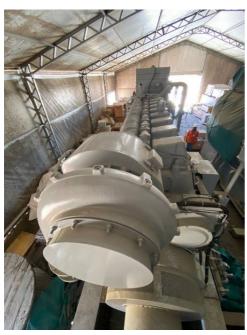

## 3x 2011 Caterpillar C280-8 Offshore Generators (Never Used)

Serial No.: PKA00151 Serial No.: PKA00152 Serial No.: PKA00153 Model: C280-8 / I-8, 4-Stroke-Cycle-Diesel Rated Speed: 900 RPM Generator: KATO ENGINEERING INC. Model: AA28661000 Potency: 3.142,9 Kwa / 2.200 Kw 60Hz 346/600 Volts 3.024 Ah 3 Phase