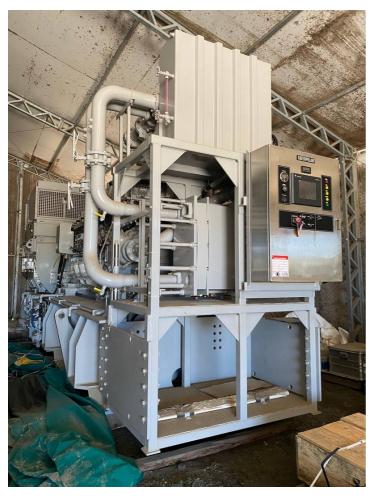

## 3x 2011 Caterpillar C280-8 Offshore Generators (Never Used)

## Listing ID - 4293

| Description     | 3x 2011 Caterpillar C280-8 Offshore<br>Generators (Never Used)            |
|-----------------|---------------------------------------------------------------------------|
| Product<br>type | Offshore Generator                                                        |
| Price           | USD 425,000 each FOB Brazil Port.                                         |
| Broker          | Franklin Taylor<br>franklin.taylor@seaboatsbrokers.com<br>+64 27 276 5383 |
| Location        | Brazil                                                                    |

Serial No.: PKA00151 Serial No.: PKA00152 Serial No.: PKA00153 Model: C280-8 / I-8, 4-Stroke-Cycle-Diesel Rated Speed: 900 RPM Generator: KATO ENGINEERING INC. Model: AA28661000 Potency: 3.142,9 Kwa / 2.200 Kw 60Hz 346/600 Volts 3.024 Ah 3 Phase