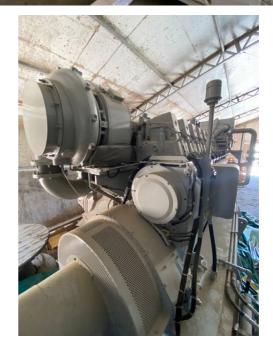

Serial No.: PKA00151 Serial No.: PKA00152 Serial No.: PKA00153 Model: C280-8 / I-8, 4-Stroke-Cycle-Diesel Rated Speed: 900 RPM Generator: KATO ENGINEERING INC. Model: AA28661000 Potency: 3.142,9 Kwa / 2.200 Kw 60Hz 346/600 Volts 3.024 Ah 3 Phase

## **Engine Emissions Data**

Serial Number (Engine): PKA00151 Sales Model: C280-8 Regulatory Build Date: 08-JUL-2011 As Shipped Data Engine Arrangement Number: 2972550 Certification Arrangement Test Spec Number: OK8419 Regulatory Status: Marine EPA Tier 2 Commercial Regulatory Status: IMO Compliant Labeled Model Year: 2011 EPA Family Code: BCPXN296.EN2 As-Shipped Flash File: 3196088 CORR FL Power at RPM: 3,732 HP (2,783.0 KW )900 RPM Advertised Power: 2,530.0 kW 900RPM

Serial Number (Engine): PKA00152 Sales Model: C280-8 Regulatory Build Date: 22-JUL-2011 As Shipped Data Engine Arrangement Number: 2972550 Certification Arrangement Test Spec Number: OK8419 Regulatory Status: IMO Compliant Regulatory Status: Marine EPA Tier 2 Commercial Labeled Model Year: 2011 EPA Family Code: BCPXN296.EN2 As-Shipped Flash File: 3196088 CORR FL Power at RPM: 3,732 HP (2,783.0 KW )900 RPM Advertised Power: 2,530.0 kW 900RPM

Serial Number (Engine): PKA00153 Sales Model: C280-8 Regulatory Build Date: 21-JUL-2011 As Shipped Data Engine Arrangement Number: 2972550 Certification Arrangement Test Spec Number: OK8419 Regulatory Status: Marine EPA Tier 2 Commercial Regulatory Status: IMO Compliant Labeled Model Year: 2011 EPA Family Code: BCPXN296.EN2 As-Shipped Flash File: 3196088 CORR FL Power at RPM: 3,732 HP (2,783.0 KW )900 RPM Advertised Power: 2,530.0 kW 900RPM