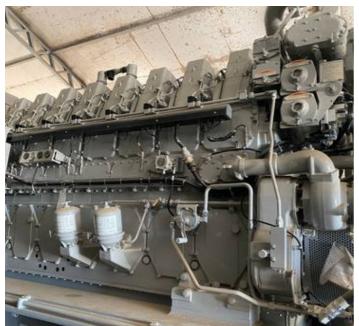

Serial No.: PKA00151 Serial No.: PKA00152 Serial No.: PKA00153 Model: C280-8 / I-8, 4-Stroke-Cycle-Diesel Rated Speed: 900 RPM Generator: KATO ENGINEERING INC. Model: AA28661000 Potency: 3.142,9 Kwa / 2.200 Kw 60Hz 346/600 Volts 3.024 Ah 3 Phase

## **Engine Emissions Data**

Serial Number (Engine): PKA00151 Sales Model: C280-8 Regulatory Build Date: 08-JUL-2011 As Shipped Data Engine Arrangement Number: 2972550 Certification Arrangement Test Spec Number: OK8419 Regulatory Status: Marine EPA Tier 2 Commercial Regulatory Status: IMO Compliant Labeled Model Year: 2011 EPA Family Code: BCPXN296.EN2 As-Shipped Flash File: 3196088 CORR FL Power at RPM: 3,732 HP (2,783.0 KW )900 RPM Advertised Power: 2,530.0 kW 900RPM