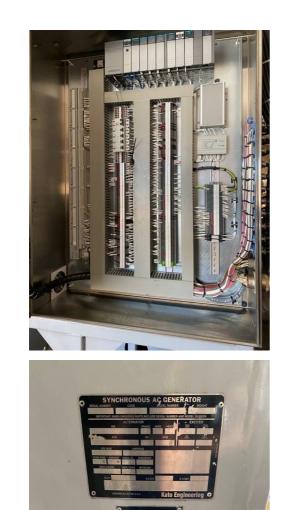

Serial No.: PKA00151 Serial No.: PKA00152 Serial No.: PKA00153 Model: C280-8 / I-8, 4-Stroke-Cycle-Diesel Rated Speed: 900 RPM Generator: KATO ENGINEERING INC. Model: AA28661000 Potency: 3.142,9 Kwa / 2.200 Kw 60Hz 346/600 Volts 3.024 Ah 3 Phase

"Kato Engineering Inc.,

4 10 MER 0

NALU EIIYIIIEI

n Fnningoving

The details of all vessels are offered in good faith but we cannot guarantee or warrant the accuracy of this information nor warrant the condition of the vessel. Any buyer should instruct their agents, or their surveyors, to investigate such details as the buyer desires validated. This vessel is offered subject to sale, price change, location or withdrawal without notice.