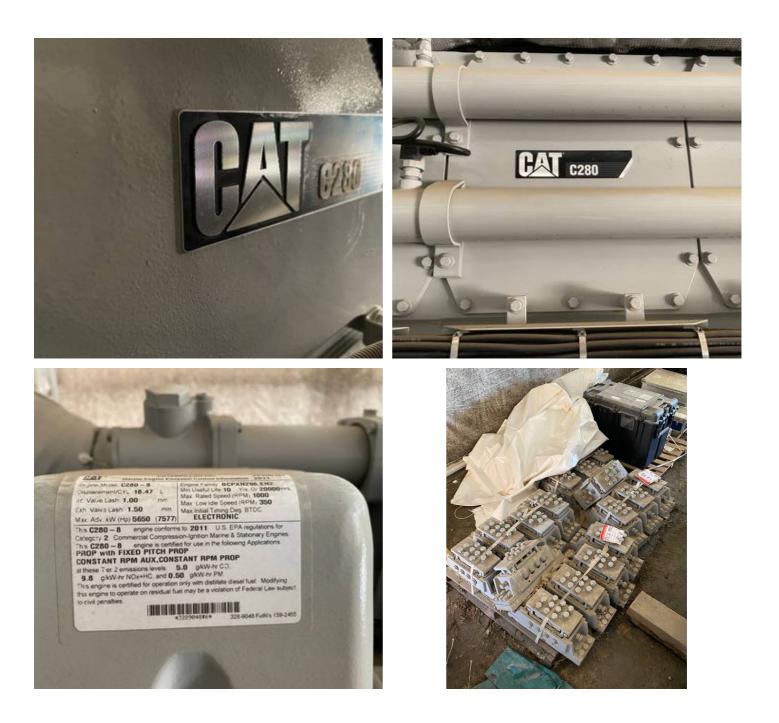

Serial No.: PKA00151 Serial No.: PKA00152 Serial No.: PKA00153 Model: C280-8 / I-8, 4-Stroke-Cycle-Diesel Rated Speed: 900 RPM Generator: KATO ENGINEERING INC. Model: AA28661000 Potency: 3.142,9 Kwa / 2.200 Kw 60Hz 346/600 Volts 3.024 Ah 3 Phase

## **Engine Emissions Data**

Serial Number (Engine): PKA00151 Sales Model: C280-8 Regulatory Build Date: 08-JUL-2011 As Shipped Data Engine Arrangement Number: 2972550 Certification Arrangement Test Spec Number: OK8419 Regulatory Status: Marine EPA Tier 2 Commercial Regulatory Status: IMO Compliant Labeled Model Year: 2011 EPA Family Code: BCPXN296.EN2 As-Shipped Flash File: 3196088 CORR FL Power at RPM: 3,732 HP (2,783.0 KW )900 RPM Advertised Power: 2,530.0 kW 900RPM

Serial Number (Engine): PKA00152 Sales Model: C280-8 Regulatory Build Date: 22-JUL-2011 As Shipped Data Engine Arrangement Number: 2972550 Certification Arrangement Test Spec Number: OK8419 Regulatory Status: IMO Compliant Regulatory Status: Marine EPA Tier 2 Commercial Labeled Model Year: 2011 EPA Family Code: BCPXN296.EN2 As-Shipped Flash File: 3196088 CORR FL Power at RPM: 3,732 HP (2,783.0 KW )900 RPM Advertised Power: 2,530.0 kW 900RPM

Serial Number (Engine): PKA00153 Sales Model: C280-8 Regulatory Build Date: 21-JUL-2011 As Shipped Data Engine Arrangement Number: 2972550 Certification Arrangement Test Spec Number: OK8419 Regulatory Status: Marine EPA Tier 2 Commercial Regulatory Status: IMO Compliant Labeled Model Year: 2011 EPA Family Code: BCPXN296.EN2 As-Shipped Flash File: 3196088 CORR FL Power at RPM: 3,732 HP (2,783.0 KW )900 RPM Advertised Power: 2,530.0 kW 900RPM