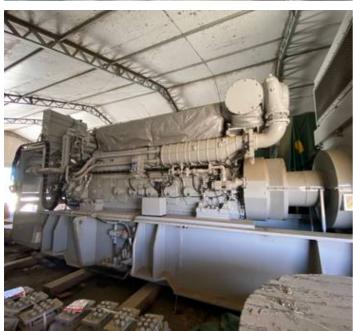

## 3x 2011 Caterpillar C280-8 Offshore Generators (Never Used)

Serial No.: PKA00151 Serial No.: PKA00152 Serial No.: PKA00153 Model: C280-8 / I-8, 4-Stroke-Cycle-Diesel Rated Speed: 900 RPM Generator: KATO ENGINEERING INC. Model: AA28661000 Potency: 3.142,9 Kwa / 2.200 Kw 60Hz 346/600 Volts 3.024 Ah 3 Phase