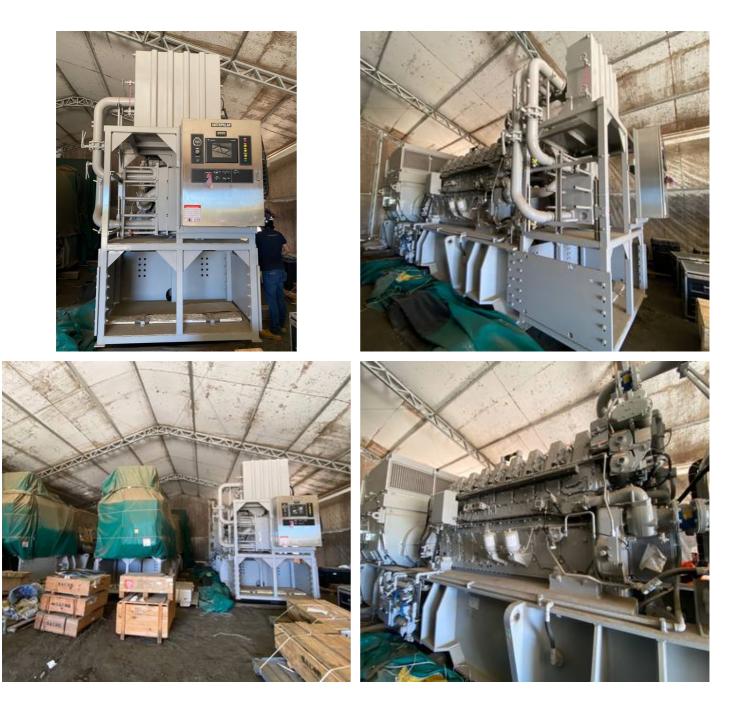

## 3x 2011 Caterpillar C280-8 Offshore Generators (Never Used)

## Listing ID - 4293

| Description     | 3x 2011 Caterpillar C280-8 Offshore<br>Generators (Never Used)            |
|-----------------|---------------------------------------------------------------------------|
| Product<br>type | Offshore Generator                                                        |
| Price           | USD 425,000 each FOB Brazil Port.                                         |
| Broker          | Franklin Taylor<br>franklin.taylor@seaboatsbrokers.com<br>+64 27 276 5383 |
| Location        | Brazil                                                                    |

Serial No.: PKA00151 Serial No.: PKA00152 Serial No.: PKA00153 Model: C280-8 / I-8, 4-Stroke-Cycle-Diesel Rated Speed: 900 RPM Generator: KATO ENGINEERING INC. Model: AA28661000 Potency: 3.142,9 Kwa / 2.200 Kw 60Hz 346/600 Volts 3.024 Ah 3 Phase