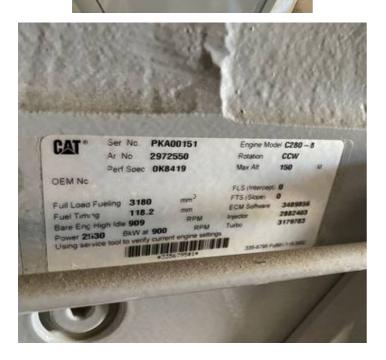

## **Engine Emissions Data**

Serial Number (Engine): PKA00151 Sales Model: C280-8 Regulatory Build Date: 08-JUL-2011 As Shipped Data Engine Arrangement Number: 2972550 Certification Arrangement Test Spec Number: OK8419 Regulatory Status: Marine EPA Tier 2 Commercial Regulatory Status: IMO Compliant Labeled Model Year: 2011 EPA Family Code: BCPXN296.EN2 As-Shipped Flash File: 3196088 CORR FL Power at RPM: 3,732 HP (2,783.0 KW )900 RPM Advertised Power: 2,530.0 kW 900RPM