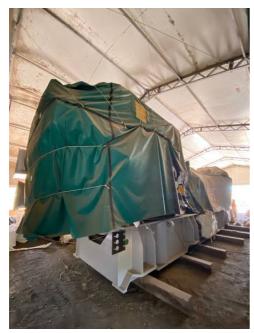

## 3x 2011 Caterpillar C280-8 Offshore Generators (Never Used)

## Listing ID - 4293

| Description     | 3x 2011 Caterpillar C280-8 Offshore<br>Generators (Never Used)            |
|-----------------|---------------------------------------------------------------------------|
| Product<br>type | Offshore Generator                                                        |
| Price           | USD 425,000 each FOB Brazil Port.                                         |
| Broker          | Franklin Taylor<br>franklin.taylor@seaboatsbrokers.com<br>+64 27 276 5383 |
| Location        | Brazil                                                                    |

Serial No.: PKA00151 Serial No.: PKA00152 Serial No.: PKA00153 Model: C280-8 / I-8, 4-Stroke-Cycle-Diesel Rated Speed: 900 RPM Generator: KATO ENGINEERING INC. Model: AA28661000 Potency: 3.142,9 Kwa / 2.200 Kw 60Hz 346/600 Volts 3.024 Ah 3 Phase