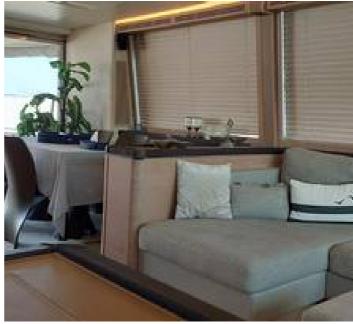

## **Monte Carlo 76**

# **Listing ID - 4299**

**Description Monte Carlo 76** 

Date 2012 Launched

**Length** 23.05m (75ft 5in)

**Beam** 5.65m (18ft 6in)

**Draft** 1.15m (3ft 9in)

**Note** 2x MAN Engines

**Location** Istanbul, Turkey

#### **Cabins**

1 Master cabin

1 VIP cabin

2 quest cabins

1 Crew Cabin 2 head

5 toilet and showers

Vacuum toilet all