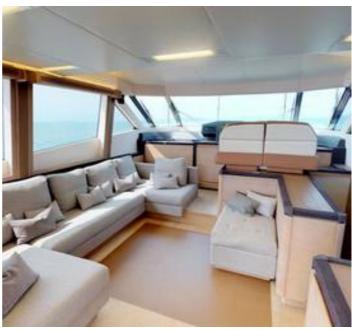

## **Monte Carlo 76**

# **Listing ID - 4299**

**Description Monte Carlo 76** 

Date 2012 Launched

**Length** 23.05m (75ft 5in)

**Beam** 5.65m (18ft 6in)

**Draft** 1.15m (3ft 9in)

**Note** 2x MAN Engines

**Location** Istanbul, Turkey

#### **Cabins**

1 Master cabin

1 VIP cabin

2 quest cabins

1 Crew Cabin 2 head

5 toilet and showers

Vacuum toilet all