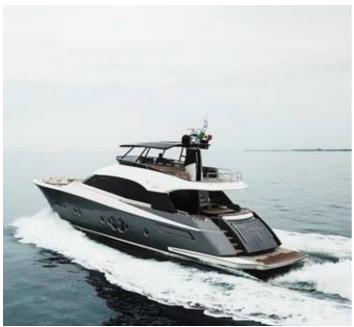

## **Monte Carlo 76**

# **Listing ID - 4299**

**Description Monte Carlo 76** 

Date 2012 Launched

**Length** 23.05m (75ft 5in)

**Beam** 5.65m (18ft 6in)

**Draft** 1.15m (3ft 9in)

**Note** 2x MAN Engines

**Location** Istanbul, Turkey