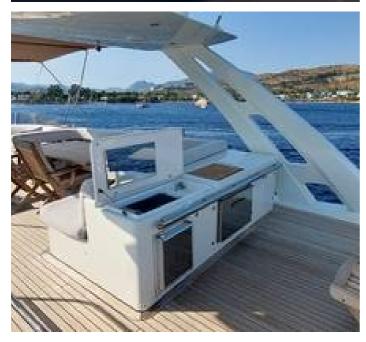

1562 Hours starboard engine Starboard engine 2011 / Port Engine 2019

Fuel Consumption per hour

10 knot 35L one engine 15 knot 105L one engine 23 knot 220L one engine

Bow & Stern Thruster: Side power

Steering System: Dual Steering - inside and fly bridge

Battery Charges: Master Volt

VHF: Raymarine 240E

Chartplotter: Raymarine G series Depth sounder: Raymarine st70

Water Maker: Sea recovery - Aqua matic 210L/per hour

Air / condition: Cruisair

#### **Cabins**

1 Master cabin

1 VIP cabin

2 quest cabins

1 Crew Cabin 2 head

5 toilet and showers

Vacuum toilet all

## Tankage

Fuel: 4000 L

Fresh water: 1000 L Black water: 350 L Grey water: 350 L

### **Deck & Safety**

Anchor Type: Delta

Anchor Chain length: 100m

Dingy type: Williams jet boat 345 / 90bg









































































The details of all vessels are offered in good faith but we cannot guarantee or warrant the accuracy of this information nor warrant the condition of the vessel. Any buyer should instruct their agents, or their surveyors, to investigate such details as the buyer desires validated. This vessel is offered subject to sale, price change, location or withdrawal without notice.

















| AUSTRALIA - BULGARIA - INDIA - INDONESIA - ITAI | LY - MALAYSIA - NEW ZEALAND - | PANAMA - PHILIPPINES - SINGAPO | DRE - SPAIN - UK - USA - VENEZU | ELA - VIETNAM |
|-------------------------------------------------|-------------------------------|--------------------------------|---------------------------------|---------------|
|