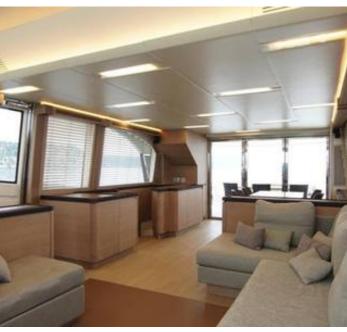

## **Monte Carlo 76**

# **Listing ID - 4299**

**Description Monte Carlo 76** 

Date 2012 Launched

**Length** 23.05m (75ft 5in)

**Beam** 5.65m (18ft 6in)

**Draft** 1.15m (3ft 9in)

**Note** 2x MAN Engines

**Location** Istanbul, Turkey

#### **Cabins**

1 Master cabin

1 VIP cabin

2 quest cabins

1 Crew Cabin 2 head

5 toilet and showers

Vacuum toilet all