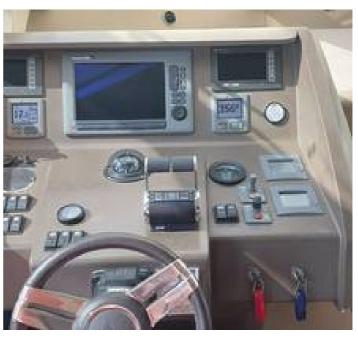

#### **Engine & Machinery & Electronics**

MAN 2\*1400 bg V12 AND 962 Hours port engine - 1562 Hours starboard engine Starboard engine 2011 / Port Engine 2019

Fuel Consumption per hour

10 knot 35L one engine 15 knot 105L one engine 23 knot 220L one engine

Bow & Stern Thruster: Side power

Steering System: Dual Steering - inside and fly bridge

Battery Charges: Master Volt

VHF: Raymarine 240E

Chartplotter: Raymarine G series Depth sounder: Raymarine st70

Water Maker: Sea recovery - Aqua matic 210L/per hour

Air / condition: Cruisair