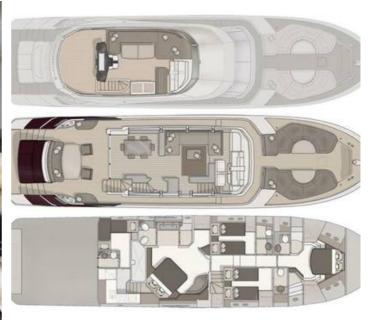

## **Monte Carlo 76**

# **Listing ID - 4299**

**Description Monte Carlo 76** 

Date 2012 Launched

**Length** 23.05m (75ft 5in)

**Beam** 5.65m (18ft 6in)

**Draft** 1.15m (3ft 9in)

**Note** 2x MAN Engines

**Location** Istanbul, Turkey

#### **Cabins**

1 Master cabin

1 VIP cabin

2 quest cabins

1 Crew Cabin 2 head

5 toilet and showers

Vacuum toilet all