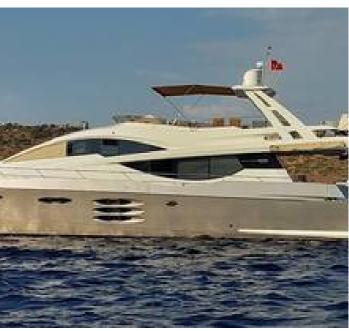

## **Monte Carlo 76**

# **Listing ID - 4299**

**Description Monte Carlo 76** 

Date 2012 Launched

**Length** 23.05m (75ft 5in)

**Beam** 5.65m (18ft 6in)

**Draft** 1.15m (3ft 9in)

**Note** 2x MAN Engines

**Location** Istanbul, Turkey

#### **Specifications**

Built in year 2012

Builder; Monte Carlo Yacht Model; Monte Carlo 76

Length: 23.05m Beam: 5.65m Draft: 1.15m Net Ton: 20 Gros ton: 52 Flag: Panama