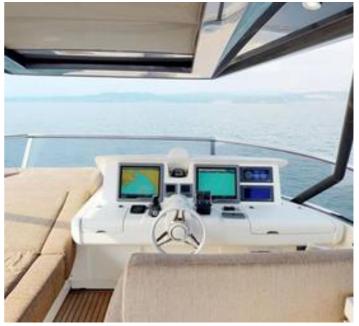

Bow & Stern Thruster: Side power

Steering System: Dual Steering - inside and fly bridge

Battery Charges: Master Volt

VHF: Raymarine 240E

Chartplotter: Raymarine G series Depth sounder: Raymarine st70

Water Maker: Sea recovery - Aqua matic 210L/per hour