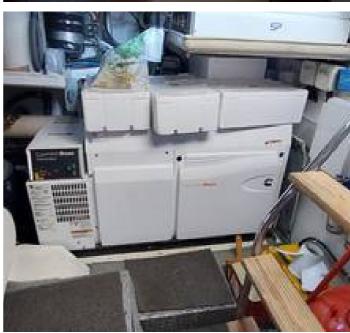

#### **Engine & Machinery & Electronics**

MAN 2\*1400 bg V12 AND 962 Hours port engine - 1562 Hours starboard engine Starboard engine 2011 / Port Engine 2019

Fuel Consumption per hour

10 knot 35L one engine 15 knot 105L one engine 23 knot 220L one engine