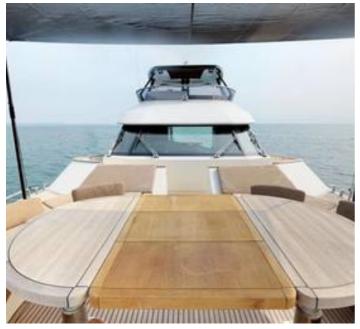

## **Monte Carlo 76**

# **Listing ID - 4299**

**Description Monte Carlo 76** 

Date 2012 Launched

**Length** 23.05m (75ft 5in)

**Beam** 5.65m (18ft 6in)

**Draft** 1.15m (3ft 9in)

**Note** 2x MAN Engines

**Location** Istanbul, Turkey