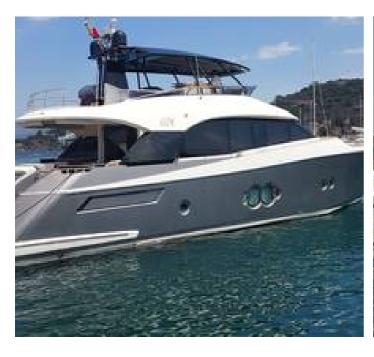

## **Monte Carlo 76**

# **Listing ID - 4299**

**Description Monte Carlo 76** 

Date 2012 Launched

**Length** 23.05m (75ft 5in)

**Beam** 5.65m (18ft 6in)

**Draft** 1.15m (3ft 9in)

**Note** 2x MAN Engines

**Location** Istanbul, Turkey

#### **Specifications**

Built in year 2012

Builder; Monte Carlo Yacht Model; Monte Carlo 76

Length: 23.05m Beam: 5.65m Draft: 1.15m Net Ton: 20 Gros ton: 52 Flag: Panama