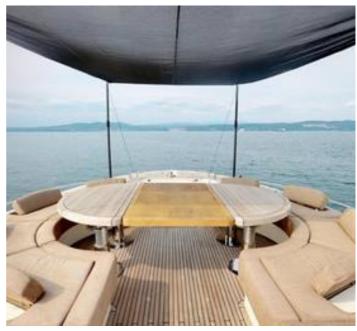

## **Monte Carlo 76**

# **Listing ID - 4299**

**Description Monte Carlo 76** 

Date 2012 Launched

**Length** 23.05m (75ft 5in)

**Beam** 5.65m (18ft 6in)

**Draft** 1.15m (3ft 9in)

**Note** 2x MAN Engines

**Location** Istanbul, Turkey