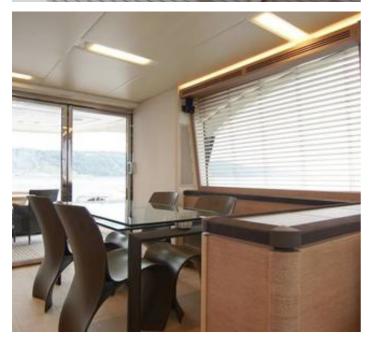

## **Monte Carlo 76**

# **Listing ID - 4299**

**Description Monte Carlo 76** 

Date 2012 Launched

**Length** 23.05m (75ft 5in)

**Beam** 5.65m (18ft 6in)

**Draft** 1.15m (3ft 9in)

**Note** 2x MAN Engines

**Location** Istanbul, Turkey