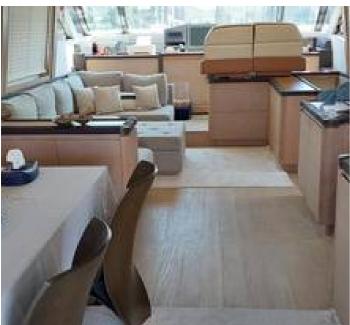

## **Monte Carlo 76**

# **Listing ID - 4299**

**Description Monte Carlo 76** 

Date 2012 Launched

**Length** 23.05m (75ft 5in)

**Beam** 5.65m (18ft 6in)

**Draft** 1.15m (3ft 9in)

**Note** 2x MAN Engines

**Location** Istanbul, Turkey

#### **Cabins**

1 Master cabin

1 VIP cabin

2 quest cabins

1 Crew Cabin 2 head

5 toilet and showers

Vacuum toilet all