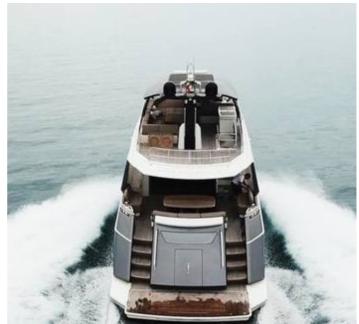

## **Monte Carlo 76**

# **Listing ID - 4299**

**Description Monte Carlo 76** 

Date 2012 Launched

**Length** 23.05m (75ft 5in)

**Beam** 5.65m (18ft 6in)

**Draft** 1.15m (3ft 9in)

**Note** 2x MAN Engines

**Location** Istanbul, Turkey