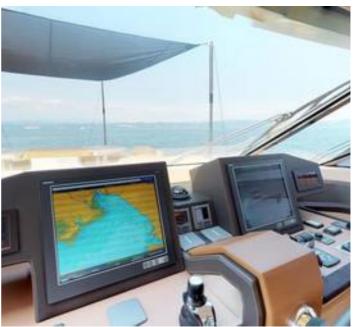

Bow & Stern Thruster: Side power

Steering System: Dual Steering - inside and fly bridge

Battery Charges: Master Volt

VHF: Raymarine 240E

Chartplotter: Raymarine G series Depth sounder: Raymarine st70

Water Maker: Sea recovery - Aqua matic 210L/per hour