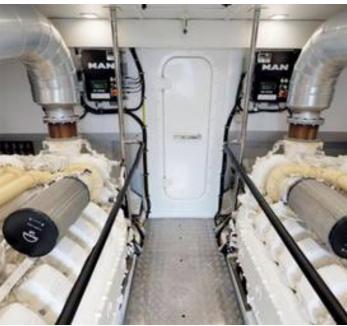

#### **Engine & Machinery & Electronics**

MAN 2\*1400 bg V12 AND 962 Hours port engine - 1562 Hours starboard engine Starboard engine 2011 / Port Engine 2019

Fuel Consumption per hour

10 knot 35L one engine 15 knot 105L one engine 23 knot 220L one engine