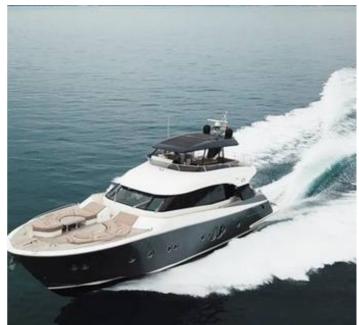

## **Monte Carlo 76**

# **Listing ID - 4299**

**Description Monte Carlo 76** 

Date 2012 Launched

**Length** 23.05m (75ft 5in)

**Beam** 5.65m (18ft 6in)

**Draft** 1.15m (3ft 9in)

**Note** 2x MAN Engines

**Location** Istanbul, Turkey