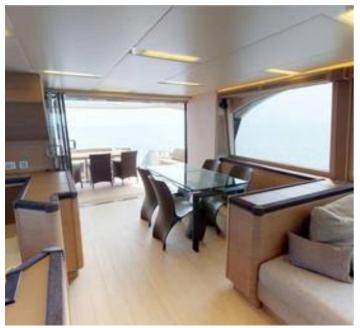

## **Monte Carlo 76**

# **Listing ID - 4299**

**Description Monte Carlo 76** 

Date 2012 Launched

**Length** 23.05m (75ft 5in)

**Beam** 5.65m (18ft 6in)

**Draft** 1.15m (3ft 9in)

**Note** 2x MAN Engines

**Location** Istanbul, Turkey