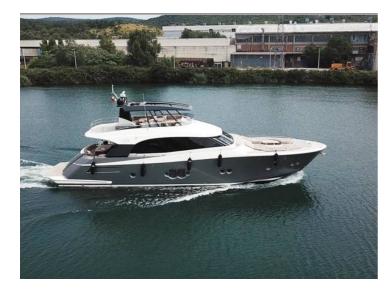

## **Monte Carlo 76**

# **Listing ID - 4299**

**Description Monte Carlo 76** 

Date 2012 Launched

**Length** 23.05m (75ft 5in)

**Beam** 5.65m (18ft 6in)

**Draft** 1.15m (3ft 9in)

**Note** 2x MAN Engines

**Location** Istanbul, Turkey

#### **Specifications**

Built in year 2012

Builder; Monte Carlo Yacht Model; Monte Carlo 76

Length: 23.05m Beam: 5.65m Draft: 1.15m Net Ton: 20 Gros ton: 52 Flag: Panama