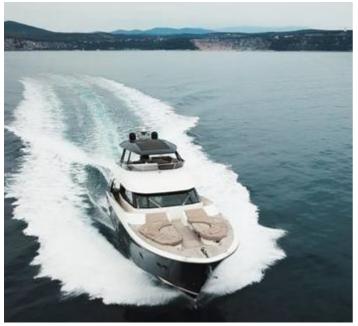

## **Monte Carlo 76**

# **Listing ID - 4299**

**Description Monte Carlo 76** 

Date 2012 Launched

**Length** 23.05m (75ft 5in)

**Beam** 5.65m (18ft 6in)

**Draft** 1.15m (3ft 9in)

**Note** 2x MAN Engines

**Location** Istanbul, Turkey