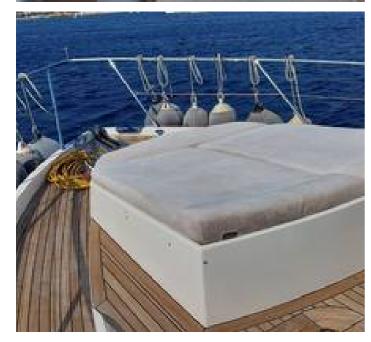

### **Deck & Safety**

Anchor Type: Delta

Anchor Chain length: 100m

Dingy type: Williams jet boat 345 / 90bg

The details of all vessels are offered in good faith but we cannot guarantee or warrant the accuracy of this information nor warrant the condition of the vessel. Any buyer should instruct their agents, or their surveyors, to investigate such details as the buyer desires validated. This vessel is offered subject to sale, price change, location or withdrawal without notice.