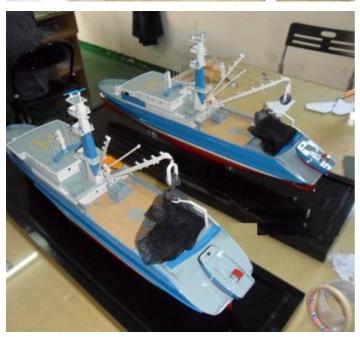

We are a pleased to offer superb custom made models by a highly skilled Chinese Scale Model Design Building Company. They build high quality scale models from drawings and pictures provided by clients.

Past projects we included models for Tug, Research & Support Vessel, Fast Workboat, Yacht, Oil Tanker, Oil & Gas Platform, Working & Display Unit, as well as Motor and Sailing Yachts.

Each of model is hand constructed with great precision and intricate detail. All models are constructed by expert and well trained craftsmen, with great diligence and pride to ensure the quality and perfection.

To make these models, materials are sourced from China and all around the world to ensure the highest quality. Materials like special fibre glass and sheets, tubings, fittings, structural components and accessories from selected plastics and metals are used to construct the models. This enables the construction of Light, Rigid, Non Deformable Models with Excellent Finish.