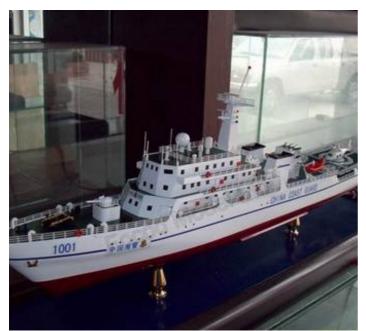

We are a pleased to offer superb custom made models by a highly skilled Chinese Scale Model Design Building Company. They build high quality scale models from drawings and pictures provided by clients.

Past projects we included models for Tug, Research & Support Vessel, Fast Workboat, Yacht, Oil Tanker, Oil & Gas Platform, Working & Display Unit, as well as Motor and Sailing Yachts.

Each of model is hand constructed with great precision and intricate detail. All models are constructed by expert and well trained craftsmen, with great diligence and pride to ensure the quality and perfection.