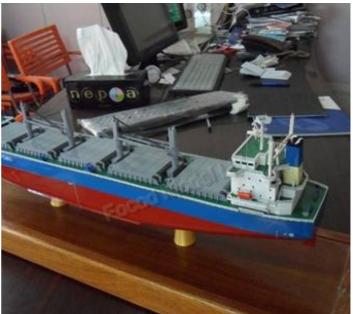

We are a pleased to offer superb custom made models by a highly skilled Chinese Scale Model Design Building Company. They build high quality scale models from drawings and pictures provided by clients.

Past projects we included models for Tug, Research & Support Vessel, Fast Workboat, Yacht, Oil Tanker, Oil & Gas Platform, Working & Display Unit, as well as Motor and Sailing Yachts.

Each of model is hand constructed with great precision and intricate detail. All models are constructed by expert and well trained craftsmen, with great diligence and pride to ensure the quality and perfection.

To make these models, materials are sourced from China and all around the world to ensure the highest quality. Materials like special fibre glass and sheets, tubings, fittings, structural components and accessories from selected plastics and metals are used to construct the models. This enables the construction of Light, Rigid, Non Deformable Models with Excellent Finish.