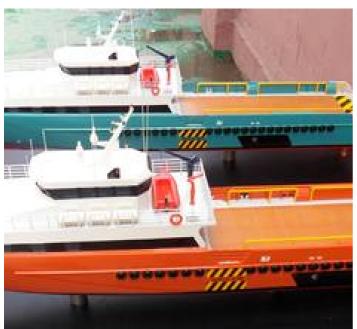

We are a pleased to offer superb custom made models by a highly skilled Chinese Scale Model Design Building Company. They build high quality scale models from drawings and pictures provided by clients.

Past projects we included models for Tug, Research & Support Vessel, Fast Workboat, Yacht, Oil Tanker, Oil & Gas Platform, Working & Display Unit, as well as Motor and Sailing Yachts.

Each of model is hand constructed with great precision and intricate detail. All models are constructed by expert and well trained craftsmen, with great diligence and pride to ensure the quality and perfection.

To make these models, materials are sourced from China and all around the world to ensure the highest quality. Materials like special fibre glass and sheets, tubings, fittings, structural components and accessories from selected plastics and metals are used to construct the models. This enables the construction of Light, Rigid, Non Deformable Models with Excellent Finish.