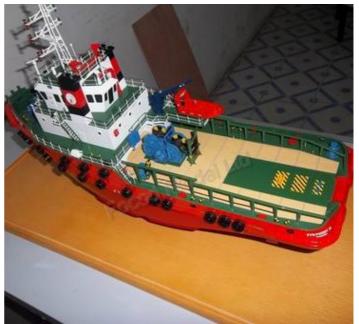

We are a pleased to offer superb custom made models by a highly skilled Chinese Scale Model Design Building Company. They build high quality scale models from drawings and pictures provided by clients.

Past projects we included models for Tug, Research & Support Vessel, Fast Workboat, Yacht, Oil Tanker, Oil & Gas Platform, Working & Display Unit, as well as Motor and Sailing Yachts.

Each of model is hand constructed with great precision and intricate detail. All models are constructed by expert and well trained craftsmen, with great diligence and pride to ensure the quality and perfection.

To make these models, materials are sourced from China and all around the world to ensure the highest quality. Materials like special fibre glass and sheets, tubings, fittings, structural components and accessories from selected plastics and metals are used to construct the models. This enables the construction of Light, Rigid, Non Deformable Models with Excellent Finish.