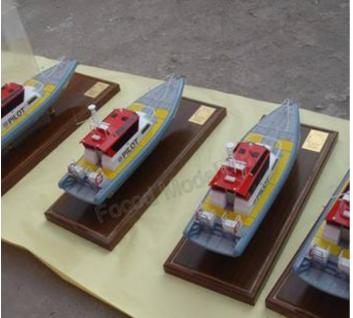

Past projects we included models for Tug, Research & Support Vessel, Fast Workboat, Yacht, Oil Tanker, Oil & Gas Platform, Working & Display Unit, as well as Motor and Sailing Yachts.

Each of model is hand constructed with great precision and intricate detail. All models are constructed by expert and well trained craftsmen, with great diligence and pride to ensure the quality and perfection.