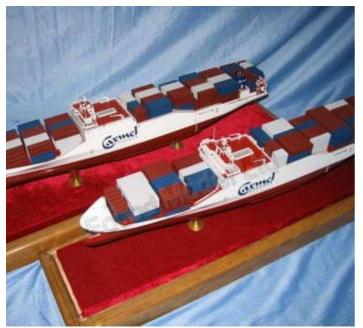

We are a pleased to offer superb custom made models by a highly skilled Chinese Scale Model Design Building Company. They build high quality scale models from drawings and pictures provided by clients.

Past projects we included models for Tug, Research & Support Vessel, Fast Workboat, Yacht, Oil Tanker, Oil & Gas Platform, Working & Display Unit, as well as Motor and Sailing Yachts.

Each of model is hand constructed with great precision and intricate detail. All models are constructed by expert and well trained craftsmen, with great diligence and pride to ensure the quality and perfection.