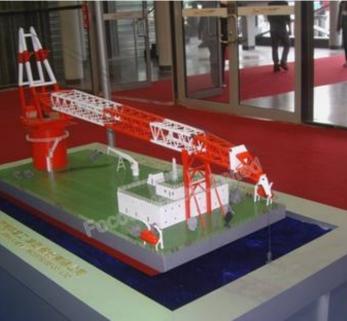

We are a pleased to offer superb custom made models by a highly skilled Chinese Scale Model Design Building Company. They build high quality scale models from drawings and pictures provided by clients.

Past projects we included models for Tug, Research & Support Vessel, Fast Workboat, Yacht, Oil Tanker, Oil & Gas Platform, Working & Display Unit, as well as Motor and Sailing Yachts.

Each of model is hand constructed with great precision and intricate detail. All models are constructed by expert and well trained craftsmen, with great diligence and pride to ensure the quality and perfection.

To make these models, materials are sourced from China and all around the world to ensure the highest quality. Materials like special fibre glass and sheets, tubings, fittings, structural components and accessories from selected plastics and metals are used to construct the models. This enables the construction of Light, Rigid, Non Deformable Models with Excellent Finish.