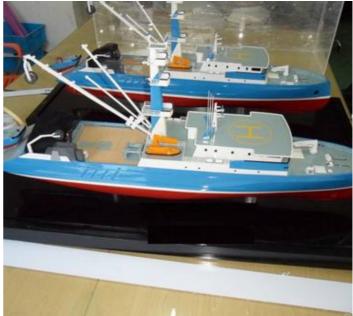

We are a pleased to offer superb custom made models by a highly skilled Chinese Scale Model Design Building Company. They build high quality scale models from drawings and pictures provided by clients.

Past projects we included models for Tug, Research & Support Vessel, Fast Workboat, Yacht, Oil Tanker, Oil & Gas Platform, Working & Display Unit, as well as Motor and Sailing Yachts.

Each of model is hand constructed with great precision and intricate detail. All models are constructed by expert and well trained craftsmen, with great diligence and pride to ensure the quality and perfection.

To make these models, materials are sourced from China and all around the world to ensure the highest quality. Materials like special fibre glass and sheets, tubings, fittings, structural components and accessories from selected plastics and metals are used to construct the models. This enables the construction of Light, Rigid, Non Deformable Models with Excellent Finish.