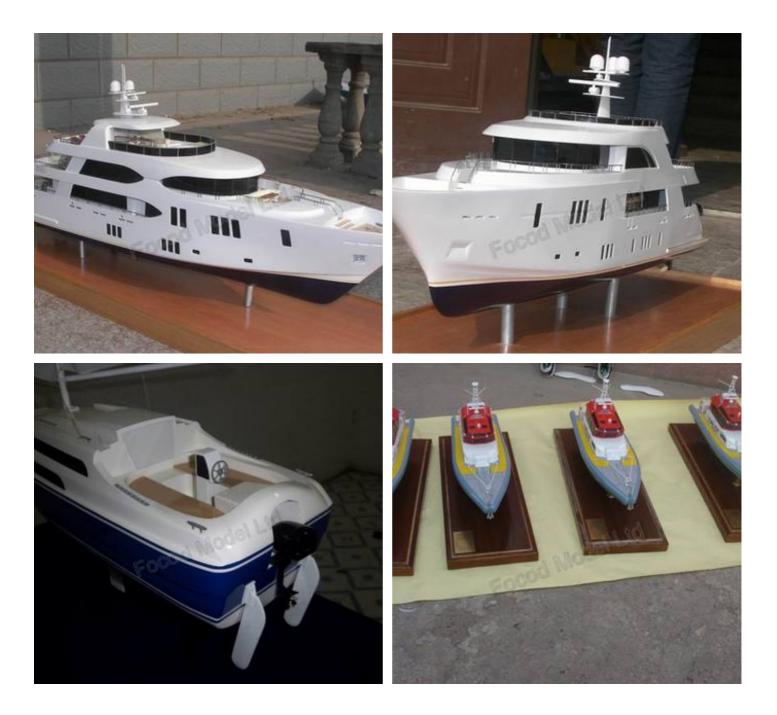

Past projects we included models for Tug, Research & Support Vessel, Fast Workboat, Yacht, Oil Tanker, Oil & Gas Platform, Working & Display Unit, as well as Motor and Sailing Yachts.

Each of model is hand constructed with great precision and intricate detail. All models are constructed by expert and well trained craftsmen, with great diligence and pride to ensure the quality and perfection.