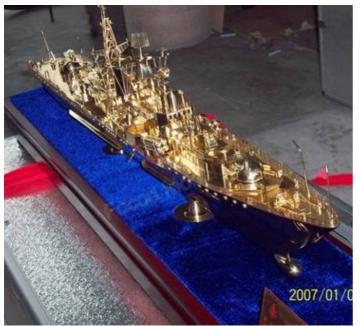

We are a pleased to offer superb custom made models by a highly skilled Chinese Scale Model Design Building Company. They build high quality scale models from drawings and pictures provided by clients.

Past projects we included models for Tug, Research & Support Vessel, Fast Workboat, Yacht, Oil Tanker, Oil & Gas Platform, Working & Display Unit, as well as Motor and Sailing Yachts.

Each of model is hand constructed with great precision and intricate detail. All models are constructed by expert and well trained craftsmen, with great diligence and pride to ensure the quality and perfection.