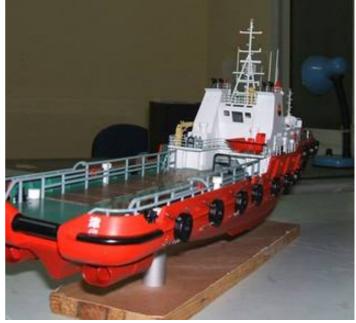

We are a pleased to offer superb custom made models by a highly skilled Chinese Scale Model Design Building Company. They build high quality scale models from drawings and pictures provided by clients.

Past projects we included models for Tug, Research & Support Vessel, Fast Workboat, Yacht, Oil Tanker, Oil & Gas Platform, Working & Display Unit, as well as Motor and Sailing Yachts.

Each of model is hand constructed with great precision and intricate detail. All models are constructed by expert and well trained craftsmen, with great diligence and pride to ensure the quality and perfection.

To make these models, materials are sourced from China and all around the world to ensure the highest quality. Materials like special fibre glass and sheets, tubings, fittings, structural components and accessories from selected plastics and metals are used to construct the models. This enables the construction of Light, Rigid, Non Deformable Models with Excellent Finish.