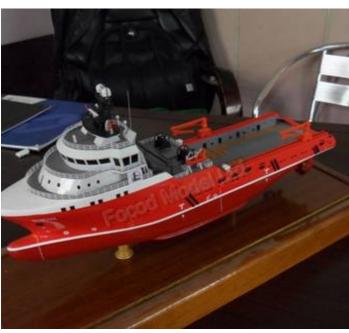

Past projects we included models for Tug, Research & Support Vessel, Fast Workboat, Yacht, Oil Tanker, Oil & Gas Platform, Working & Display Unit, as well as Motor and Sailing Yachts.

Each of model is hand constructed with great precision and intricate detail. All models are constructed by expert and well trained craftsmen, with great diligence and pride to ensure the quality and perfection.

To make these models, materials are sourced from China and all around the world to ensure the highest quality. Materials like special fibre glass and sheets, tubings, fittings, structural components and accessories from selected plastics and metals are used to construct the models. This enables the construction of Light, Rigid, Non Deformable Models with Excellent Finish.