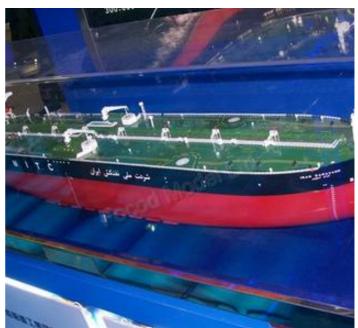

Past projects we included models for Tug, Research & Support Vessel, Fast Workboat, Yacht, Oil Tanker, Oil & Gas Platform, Working & Display Unit, as well as Motor and Sailing Yachts.

Each of model is hand constructed with great precision and intricate detail. All models are constructed by expert and well trained craftsmen, with great diligence and pride to ensure the quality and perfection.