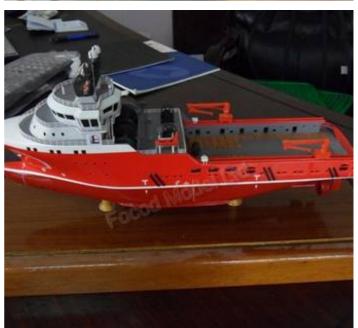

We are a pleased to offer superb custom made models by a highly skilled Chinese Scale Model Design Building Company. They build high quality scale models from drawings and pictures provided by clients.

Past projects we included models for Tug, Research & Support Vessel, Fast Workboat, Yacht, Oil Tanker, Oil & Gas Platform, Working & Display Unit, as well as Motor and Sailing Yachts.

Each of model is hand constructed with great precision and intricate detail. All models are constructed by expert and well trained craftsmen, with great diligence and pride to ensure the quality and perfection.

To make these models, materials are sourced from China and all around the world to ensure the highest quality. Materials like special fibre glass and sheets, tubings, fittings, structural components and accessories from selected plastics and metals are used to construct the models. This enables the construction of Light, Rigid, Non Deformable Models with Excellent Finish.