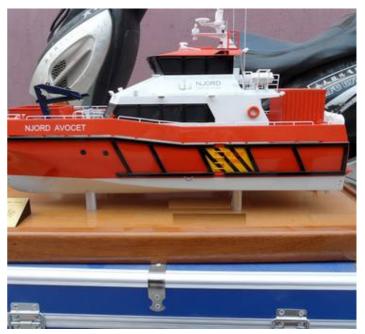

Past projects we included models for Tug, Research & Support Vessel, Fast Workboat, Yacht, Oil Tanker, Oil & Gas Platform, Working & Display Unit, as well as Motor and Sailing Yachts.

Each of model is hand constructed with great precision and intricate detail. All models are constructed by expert and well trained craftsmen, with great diligence and pride to ensure the quality and perfection.

To make these models, materials are sourced from China and all around the world to ensure the highest quality. Materials like special fibre glass and sheets, tubings, fittings, structural components and accessories from selected plastics and metals are used to construct the models. This enables the construction of Light, Rigid, Non Deformable Models with Excellent Finish.