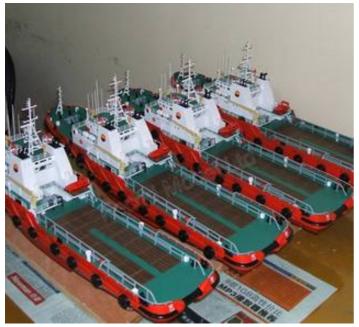

We are a pleased to offer superb custom made models by a highly skilled Chinese Scale Model Design Building Company. They build high quality scale models from drawings and pictures provided by clients.

Past projects we included models for Tug, Research & Support Vessel, Fast Workboat, Yacht, Oil Tanker, Oil & Gas Platform, Working & Display Unit, as well as Motor and Sailing Yachts.

Each of model is hand constructed with great precision and intricate detail. All models are constructed by expert and well trained craftsmen, with great diligence and pride to ensure the quality and perfection.

To make these models, materials are sourced from China and all around the world to ensure the highest quality. Materials like special fibre glass and sheets, tubings, fittings, structural components and accessories from selected plastics and metals are used to construct the models. This enables the construction of Light, Rigid, Non Deformable Models with Excellent Finish.