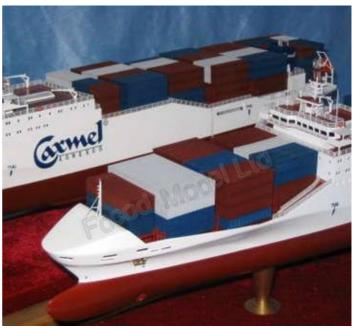

Past projects we included models for Tug, Research & Support Vessel, Fast Workboat, Yacht, Oil Tanker, Oil & Gas Platform, Working & Display Unit, as well as Motor and Sailing Yachts.

Each of model is hand constructed with great precision and intricate detail. All models are constructed by expert and well trained craftsmen, with great diligence and pride to ensure the quality and perfection.

To make these models, materials are sourced from China and all around the world to ensure the highest quality. Materials like special fibre glass and sheets, tubings, fittings, structural components and accessories from selected plastics and metals are used to construct the models. This enables the construction of Light, Rigid, Non Deformable Models with Excellent Finish.