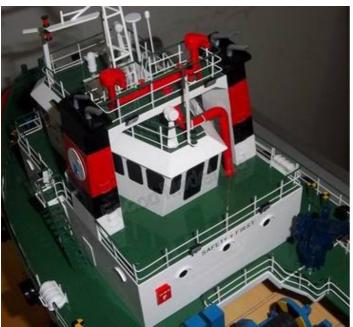

Past projects we included models for Tug, Research & Support Vessel, Fast Workboat, Yacht, Oil Tanker, Oil & Gas Platform, Working & Display Unit, as well as Motor and Sailing Yachts.

Each of model is hand constructed with great precision and intricate detail. All models are constructed by expert and well trained craftsmen, with great diligence and pride to ensure the quality and perfection.

To make these models, materials are sourced from China and all around the world to ensure the highest quality. Materials like special fibre glass and sheets, tubings, fittings, structural components and accessories from selected plastics and metals are used to construct the models. This enables the construction of Light, Rigid, Non Deformable Models with Excellent Finish.