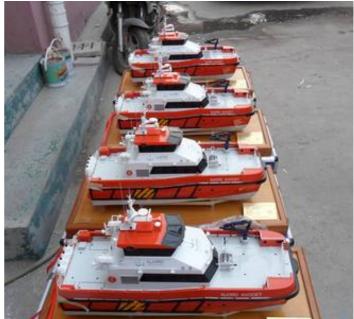

We are a pleased to offer superb custom made models by a highly skilled Chinese Scale Model Design Building Company. They build high quality scale models from drawings and pictures provided by clients.

Past projects we included models for Tug, Research & Support Vessel, Fast Workboat, Yacht, Oil Tanker, Oil & Gas Platform, Working & Display Unit, as well as Motor and Sailing Yachts.

Each of model is hand constructed with great precision and intricate detail. All models are constructed by expert and well trained craftsmen, with great diligence and pride to ensure the quality and perfection.

To make these models, materials are sourced from China and all around the world to ensure the highest quality. Materials like special fibre glass and sheets, tubings, fittings, structural components and accessories from selected plastics and metals are used to construct the models. This enables the construction of Light, Rigid, Non Deformable Models with Excellent Finish.