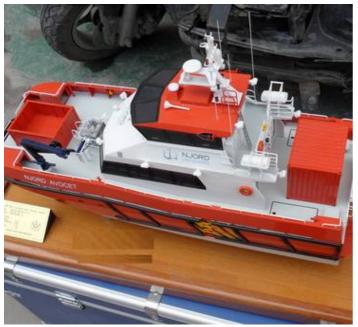

Past projects we included models for Tug, Research & Support Vessel, Fast Workboat, Yacht, Oil Tanker, Oil & Gas Platform, Working & Display Unit, as well as Motor and Sailing Yachts.

Each of model is hand constructed with great precision and intricate detail. All models are constructed by expert and well trained craftsmen, with great diligence and pride to ensure the quality and perfection.

To make these models, materials are sourced from China and all around the world to ensure the highest quality. Materials like special fibre glass and sheets, tubings, fittings, structural components and accessories from selected plastics and metals are used to construct the models. This enables the construction of Light, Rigid, Non Deformable Models with Excellent Finish.