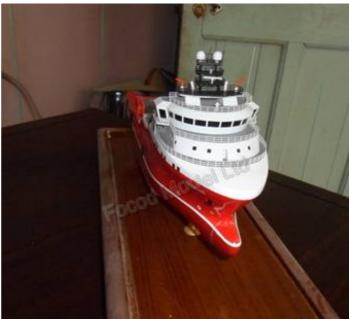

We are a pleased to offer superb custom made models by a highly skilled Chinese Scale Model Design Building Company. They build high quality scale models from drawings and pictures provided by clients.

Past projects we included models for Tug, Research & Support Vessel, Fast Workboat, Yacht, Oil Tanker, Oil & Gas Platform, Working & Display Unit, as well as Motor and Sailing Yachts.

Each of model is hand constructed with great precision and intricate detail. All models are constructed by expert and well trained craftsmen, with great diligence and pride to ensure the quality and perfection.

To make these models, materials are sourced from China and all around the world to ensure the highest quality. Materials like special fibre glass and sheets, tubings, fittings, structural components and accessories from selected plastics and metals are used to construct the models. This enables the construction of Light, Rigid, Non Deformable Models with Excellent Finish.