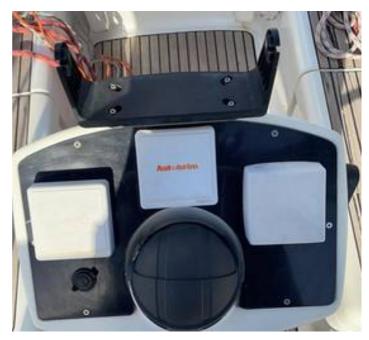

(LOA)Length over all (m): 12.80

Beam: 3.98 Draft: 1.90 Berths: 8 Cabins: 4 Heads: 2 Fuel tank (lt): 150 Water tank (lt): 400 Sprayhood: 2018 Bimini: 2018 Autopilot: BG

Engine (hp): Yanmar 50hp 8.365 hours

GPS - plotter: Garmin out

Electric fridge Wind instruments

## **Extras**

Inox gangway Batteries 2019 Rigging from 1995 Battery charger

The details of all vessels are offered in good faith but we cannot guarantee or warrant the accuracy of this information nor warrant the condition of the vessel. Any buyer should instruct their agents, or their surveyors, to investigate such details as the buyer desires validated. This vessel is offered subject to sale, price change, location or withdrawal without notice.