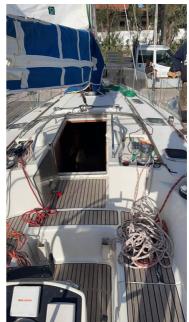

## **Listing ID - 4318**

**Description Sun Odyssey 42.1** 

**Date** 1995

Launched

**Length** 12.80m (41ft 11in)

**Beam** 3.98m (13ft)

**Draft** 1.90m (6ft 2in)

**Note** Yanmar Engine

**Location** Chalkida, Greece

**Broker** Georgi Savchev

georgi.savchev@seaboatsbrokers.com

+359 88 7228674

**Price** 64,500 EUR

Type of Main Sail: Full battened main sail 2017, furling genoa 2018

Year of Built: 1995

(LOA)Length over all (m): 12.80

Beam: 3.98 Draft: 1.90 Berths: 8 Cabins: 4 Heads: 2 Fuel tank (lt): 150 Water tank (lt): 400 Sprayhood: 2018 Bimini: 2018 Autopilot: BG

Engine (hp): Yanmar 50hp 8.365 hours