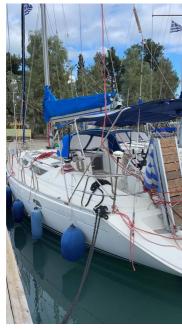

## Sun Odyssey 42.1

## **Listing ID - 4318**

**Description Sun Odyssey 42.1** 

**Date** 1995

Launched

**Length** 12.80m (41ft 11in)

**Beam** 3.98m (13ft)

**Draft** 1.90m (6ft 2in)

**Note** Yanmar Engine

**Location** Chalkida, Greece

**Broker** Georgi Savchev

georgi.savchev@seaboatsbrokers.com

+359 88 7228674

**Price** 64,500 EUR

Type of Main Sail: Full battened main sail 2017, furling genoa 2018

Year of Built: 1995

(LOA)Length over all (m): 12.80

Beam: 3.98 Draft: 1.90 Berths: 8 Cabins: 4 Heads: 2 Fuel tank (lt): 150 Water tank (lt): 400 Sprayhood: 2018 Bimini: 2018 Autopilot: BG

Engine (hp): Yanmar 50hp 8.365 hours