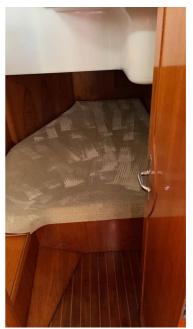

## **Listing ID - 4318**

**Description Sun Odyssey 42.1** 

**Date** 1995

Launched

**Length** 12.80m (41ft 11in)

**Beam** 3.98m (13ft)

**Draft** 1.90m (6ft 2in)

**Note** Yanmar Engine

**Location** Chalkida, Greece

**Broker** Georgi Savchev

georgi.savchev@seaboatsbrokers.com

+359 88 7228674

**Price** 64,500 EUR

Type of Main Sail: Full battened main sail 2017, furling genoa 2018

Year of Built: 1995

(LOA)Length over all (m): 12.80

Beam: 3.98 Draft: 1.90 Berths: 8 Cabins: 4 Heads: 2 Fuel tank (lt): 150 Water tank (lt): 400 Sprayhood: 2018 Bimini: 2018 Autopilot: BG

Engine (hp): Yanmar 50hp 8.365 hours