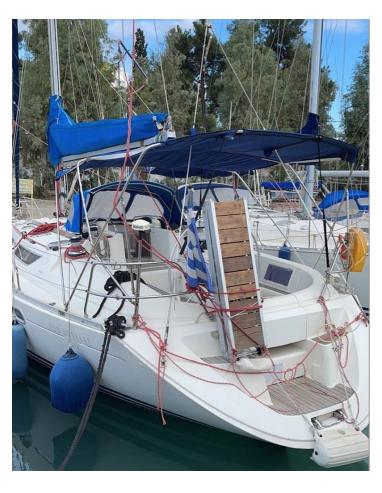

## Sun Odyssey 42.1

## **Listing ID - 4318**

**Description Sun Odyssey 42.1** 

**Date** 1995

Launched

**Length** 12.80m (41ft 11in)

**Beam** 3.98m (13ft)

**Draft** 1.90m (6ft 2in)

**Note** Yanmar Engine

**Location** Chalkida, Greece

**Broker** Georgi Savchev

georgi.savchev@seaboatsbrokers.com

+359 88 7228674

**Price** 64,500 EUR

Type of Main Sail: Full battened main sail 2017, furling genoa 2018

Year of Built: 1995

(LOA)Length over all (m): 12.80

Beam: 3.98 Draft: 1.90 Berths: 8 Cabins: 4 Heads: 2 Fuel tank (lt): 150 Water tank (lt): 400 Sprayhood: 2018 Bimini: 2018 Autopilot: BG

Engine (hp): Yanmar 50hp 8.365 hours

## **Extras**

Inox gangway Batteries 2019 Rigging from 1995 Battery charger

The details of all vessels are offered in good faith but we cannot guarantee or warrant the accuracy of this information nor warrant the condition of the vessel. Any buyer should instruct their agents, or their surveyors, to investigate such details as the buyer desires validated. This vessel is offered subject to sale, price change, location or withdrawal without notice.