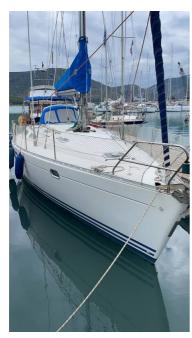

## Sun Odyssey 42.1

## **Listing ID - 4318**

**Description Sun Odyssey 42.1** 

**Date** 1995

Launched

**Length** 12.80m (41ft 11in)

**Beam** 3.98m (13ft)

**Draft** 1.90m (6ft 2in)

**Note** Yanmar Engine

**Location** Chalkida, Greece

**Broker** Georgi Savchev

georgi.savchev@seaboatsbrokers.com

+359 88 7228674

**Price** 64,500 EUR

Type of Main Sail: Full battened main sail 2017, furling genoa 2018

Year of Built: 1995

(LOA)Length over all (m): 12.80

Beam: 3.98 Draft: 1.90 Berths: 8 Cabins: 4 Heads: 2 Fuel tank (lt): 150 Water tank (lt): 400 Sprayhood: 2018 Bimini: 2018 Autopilot: BG

Engine (hp): Yanmar 50hp 8.365 hours