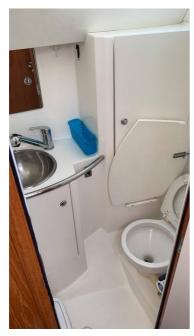

(LOA)Length over all (m): 12.80

Beam: 3.98 Draft: 1.90 Berths: 8 Cabins: 4 Heads: 2 Fuel tank (lt): 150 Water tank (lt): 400 Sprayhood: 2018 Bimini: 2018 Autopilot: BG

Engine (hp): Yanmar 50hp 8.365 hours