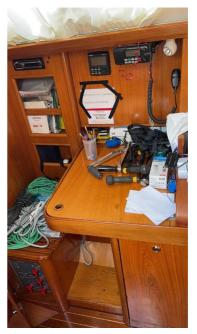

(LOA)Length over all (m): 12.80

Beam: 3.98 Draft: 1.90 Berths: 8 Cabins: 4 Heads: 2 Fuel tank (lt): 150 Water tank (lt): 400 Sprayhood: 2018 Bimini: 2018 Autopilot: BG

Engine (hp): Yanmar 50hp 8.365 hours

GPS - plotter: Garmin out

Electric fridge Wind instruments

## **Extras**

Inox gangway Batteries 2019 Rigging from 1995 Battery charger

The details of all vessels are offered in good faith but we cannot guarantee or warrant the accuracy of this information nor warrant the condition of the vessel. Any buyer should instruct their agents, or their surveyors, to investigate such details as the buyer desires validated. This vessel is offered subject to sale, price change, location or withdrawal without notice.