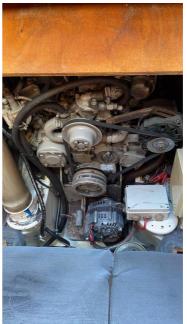

(LOA)Length over all (m): 12.80

Beam: 3.98 Draft: 1.90 Berths: 8 Cabins: 4 Heads: 2 Fuel tank (lt): 150 Water tank (lt): 400 Sprayhood: 2018 Bimini: 2018 Autopilot: BG

Engine (hp): Yanmar 50hp 8.365 hours