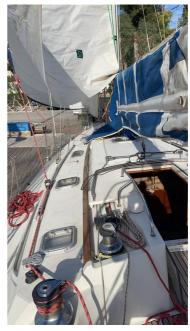

## **Listing ID - 4318**

**Description Sun Odyssey 42.1** 

**Date** 1995

Launched

**Length** 12.80m (41ft 11in)

**Beam** 3.98m (13ft)

**Draft** 1.90m (6ft 2in)

**Note** Yanmar Engine

**Location** Chalkida, Greece

**Broker** Georgi Savchev

georgi.savchev@seaboatsbrokers.com

+359 88 7228674

**Price** 64,500 EUR

Type of Main Sail: Full battened main sail 2017, furling genoa 2018

Year of Built: 1995

(LOA)Length over all (m): 12.80

Beam: 3.98 Draft: 1.90 Berths: 8 Cabins: 4 Heads: 2 Fuel tank (lt): 150 Water tank (lt): 400 Sprayhood: 2018 Bimini: 2018 Autopilot: BG

Engine (hp): Yanmar 50hp 8.365 hours