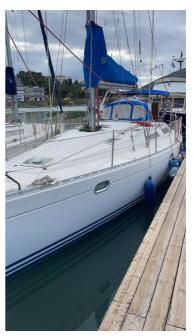

## Sun Odyssey 42.1

## **Listing ID - 4318**

**Description Sun Odyssey 42.1** 

**Date** 1995

Launched

**Length** 12.80m (41ft 11in)

**Beam** 3.98m (13ft)

**Draft** 1.90m (6ft 2in)

**Note** Yanmar Engine

**Location** Chalkida, Greece

**Broker** Georgi Savchev

georgi.savchev@seaboatsbrokers.com

+359 88 7228674

**Price** 64,500 EUR

Type of Main Sail: Full battened main sail 2017, furling genoa 2018

Year of Built: 1995

(LOA)Length over all (m): 12.80

Beam: 3.98 Draft: 1.90 Berths: 8 Cabins: 4 Heads: 2 Fuel tank (lt): 150 Water tank (lt): 400 Sprayhood: 2018 Bimini: 2018 Autopilot: BG

Engine (hp): Yanmar 50hp 8.365 hours