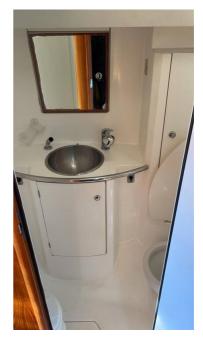

(LOA)Length over all (m): 12.80

Beam: 3.98 Draft: 1.90 Berths: 8 Cabins: 4 Heads: 2 Fuel tank (lt): 150 Water tank (lt): 400 Sprayhood: 2018 Bimini: 2018 Autopilot: BG

Engine (hp): Yanmar 50hp 8.365 hours