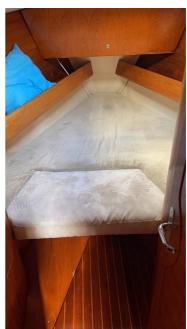

## **Listing ID - 4318**

**Description Sun Odyssey 42.1** 

**Date** 1995

Launched

**Length** 12.80m (41ft 11in)

**Beam** 3.98m (13ft)

**Draft** 1.90m (6ft 2in)

**Note** Yanmar Engine

**Location** Chalkida, Greece

**Broker** Georgi Savchev

georgi.savchev@seaboatsbrokers.com

+359 88 7228674

**Price** 64,500 EUR

Type of Main Sail: Full battened main sail 2017, furling genoa 2018

Year of Built: 1995

(LOA)Length over all (m): 12.80

Beam: 3.98 Draft: 1.90 Berths: 8 Cabins: 4 Heads: 2 Fuel tank (lt): 150 Water tank (lt): 400 Sprayhood: 2018 Bimini: 2018 Autopilot: BG

Engine (hp): Yanmar 50hp 8.365 hours