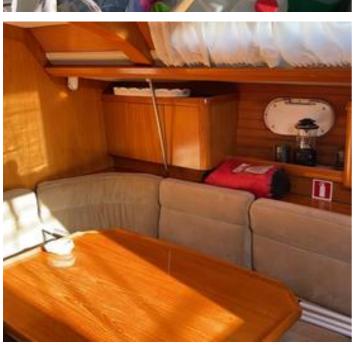

ssey 42.1



## **Listing ID - 4318**

**Description Sun Odyssey 42.1** 

**Date** 1995

Launched

**Length** 12.80m (41ft 11in)

**Beam** 3.98m (13ft)

**Draft** 1.90m (6ft 2in)

**Note** Yanmar Engine

**Location** Chalkida, Greece

**Broker** Georgi Savchev

georgi.savchev@seaboatsbrokers.com

+359 88 7228674

**Price** 64,500 EUR

Type of Main Sail: Full battened main sail 2017, furling genoa 2018

Year of Built: 1995

(LOA)Length over all (m): 12.80

Beam: 3.98 Draft: 1.90 Berths: 8 Cabins: 4 Heads: 2 Fuel tank (lt): 150 Water tank (lt): 400 Sprayhood: 2018 Bimini: 2018 Autopilot: BG

Engine (hp): Yanmar 50hp 8.365 hours

GPS - plotter: Garmin out

Electric fridge Wind instruments

## **Extras**

Inox gangway Batteries 2019 Rigging from 1995 Battery charger





















































The details of all vessels are offered in good faith but we cannot guarantee or warrant the accuracy of this information nor warrant the condition of the vessel. Any buyer should instruct their agents, or their surveyors, to investigate such details as the buyer desires validated. This vessel is offered subject to sale, price change, location or withdrawal without notice.

















| AUSTRALIA - BULGARIA - INDIA - INDONESIA - ITAI | LY - MALAYSIA - NEW ZEALAND - | PANAMA - PHILIPPINES - SINGAPO | DRE - SPAIN - UK - USA - VENEZU | ELA - VIETNAM |
|-------------------------------------------------|-------------------------------|--------------------------------|---------------------------------|---------------|
|