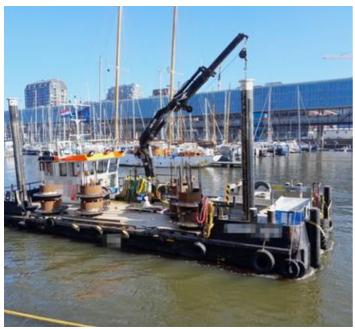

## 14m Multicat For Sale

# **Listing ID - 4367**

**Description 14m Multicat For Sale** 

**Date** 1986

Launched

Length 14m (46ft)

**Beam** 6m (19ft 8in)

**Draft** 1.8m (5ft 10in)

Note 1x GM Detroit Diesel