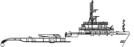

## 14m Multicat For Sale

# **Listing ID - 4367**

**Description 14m Multicat For Sale** 

**Date** 1986

Launched

Length 14m (46ft)

**Beam** 6m (19ft 8in)

**Draft** 1.8m (5ft 10in)

Note 1x GM Detroit Diesel

**Location** The Netherlands

**Price** EUR 405,000

Built: 1986, The Netherlands

Hull material: Steel Flag: The Netherlands

Class Society and Notation: Local Dutch Inland Waters

Next SS: June 2024

## **Latest Refit**

Upgrade of the crane all new hoses and electrics

New exhaust

Engine Room painted

Capstan: Nvt

Crane: Hiab Hlm 310/M T Moon Pool: 600 Mm Dia.