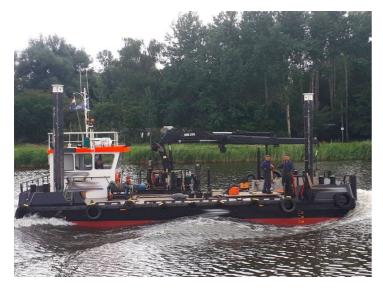

## 14m Multicat For Sale

# **Listing ID - 4367**

**Description 14m Multicat For Sale** 

**Date** 1986

Launched

Length 14m (46ft)

**Beam** 6m (19ft 8in)

**Draft** 1.8m (5ft 10in)

Note 1x GM Detroit Diesel

**Location** The Netherlands

**Price** EUR 405,000

Built: 1986, The Netherlands

Hull material: Steel Flag: The Netherlands

Class Society and Notation: Local Dutch Inland Waters

Next SS: June 2024

## PRINCIPLE DIMENSIONS

Length Overall: 14.00 m

Breadth: 6.00 m Depth: 1.50 m Draft: 1.80 m

## **MACHINERY & PROPULSION**

Total power output: 188 bhp

Main Engine: 1x GM (Detroit Diesel)
Main Propulsion System: Single Screw

Auxiliary engine: 1x 20 kW, Hatz 2009