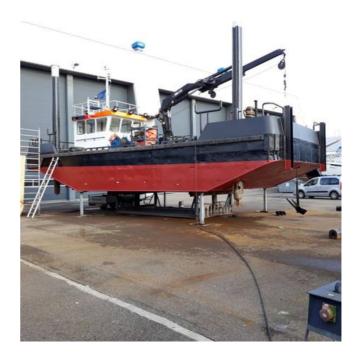

## 14m Multicat For Sale

# **Listing ID - 4367**

**Description 14m Multicat For Sale** 

**Date** 1986

Launched

Length 14m (46ft)

**Beam** 6m (19ft 8in)

**Draft** 1.8m (5ft 10in)

Note 1x GM Detroit Diesel