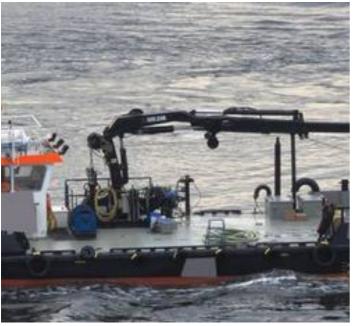

## **Latest Refit**

Upgrade of the crane all new hoses and electrics

New exhaust

Engine Room painted

Capstan: Nvt

Crane: Hiab Hlm 310/M T Moon Pool: 600 Mm Dia.