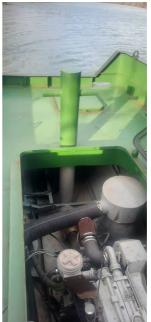

## **Machinery and Propulsion**

Total Power Output (BHP): 170 bhp

Main Engine (Make.type): 1 x Deuts Ventus

Engine Hours: 5

Tank Capacity: Fresh water 130L Fuel 400 Ltrs Main Propulsion System: Fixed propeller – 1 vetus

Bow Thruster: Vetus – 8 bhp Speed Cruising: 9 -10 knots