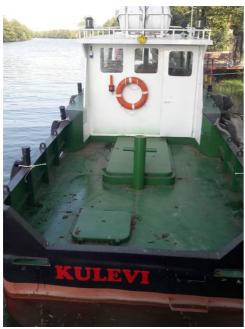

# 9.25 m Multipirpose Work Boat For Sale

## Listing ID - 4368

**Description** 9.25 m Multipirpose Work Boat For Sale

**Date** 2022

Launched

**Length** 9.25m (30ft 4in)

**Beam** 3.41m (11ft 2in)

**Draft** 1.1m (3ft 7in)

Note 1x Deuts Ventus Engine

**Location** Turkey

**Broker** Georgi Savchev

georgi.savchev@seaboatsbrokers.com

+359 88 7228674

**Price** Euro 125,000

The boat is very robustly built to cope with the rigors of work boat operations and is fitted with powerful engine. The wheelhouse is fully enclosed and contains the main console and navigation and communication equipment, chart table. She is flying Georgian flag.