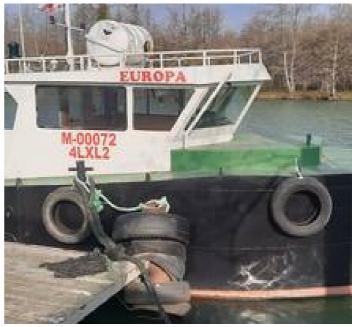

# 9.25 m Multipirpose Work Boat For Sale

## Listing ID - 4368

**Description** 9.25 m Multipirpose Work Boat For Sale

**Date** 2022

Launched

**Length** 9.25m (30ft 4in)

**Beam** 3.41m (11ft 2in)

**Draft** 1.1m (3ft 7in)

Note 1x Deuts Ventus Engine

**Location** Turkey

**Broker** Georgi Savchev

georgi.savchev@seaboatsbrokers.com

+359 88 7228674

**Price** Euro 125,000

The boat is very robustly built to cope with the rigors of work boat operations and is fitted with powerful engine. The wheelhouse is fully enclosed and contains the main console and navigation and communication equipment, chart table. She is flying Georgian flag.