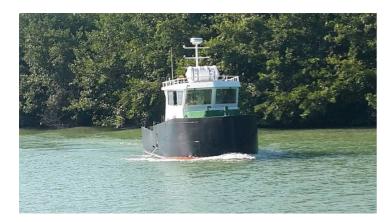

# 9.25 m Multipirpose Work Boat For Sale

## Listing ID - 4368

**Description** 9.25 m Multipirpose Work Boat For Sale

**Date** 2022

Launched

**Length** 9.25m (30ft 4in)

**Beam** 3.41m (11ft 2in)

**Draft** 1.1m (3ft 7in)

Note 1x Deuts Ventus Engine

**Location** Turkey

**Broker** Georgi Savchev

georgi.savchev@seaboatsbrokers.com

+359 88 7228674

**Price** Euro 125,000

The boat is very robustly built to cope with the rigors of work boat operations and is fitted with powerful engine. The wheelhouse is fully enclosed and contains the main console and navigation and communication equipment, chart table. She is flying Georgian flag.