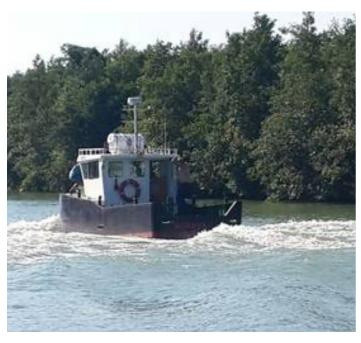

# 9.25 m Multipirpose Work Boat For Sale

## Listing ID - 4368

**Description** 9.25 m Multipirpose Work Boat For Sale

**Date** 2022

Launched

**Length** 9.25m (30ft 4in)

**Beam** 3.41m (11ft 2in)

**Draft** 1.1m (3ft 7in)

Note 1x Deuts Ventus Engine

**Location** Turkey

**Broker** Georgi Savchev

georgi.savchev@seaboatsbrokers.com

+359 88 7228674

**Price** Euro 125,000

The boat is very robustly built to cope with the rigors of work boat operations and is fitted with powerful engine. The wheelhouse is fully enclosed and contains the main console and navigation and communication equipment, chart table. She is flying Georgian flag.