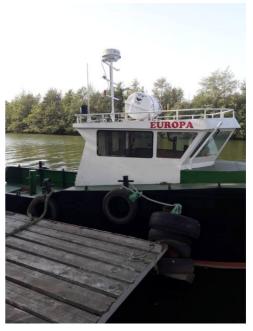

# 9.25 m Multipirpose Work Boat For Sale

## Listing ID - 4368

**Description** 9.25 m Multipirpose Work Boat For Sale

**Date** 2022

Launched

**Length** 9.25m (30ft 4in)

**Beam** 3.41m (11ft 2in)

**Draft** 1.1m (3ft 7in)

Note 1x Deuts Ventus Engine

**Location** Turkey

**Broker** Georgi Savchev

georgi.savchev@seaboatsbrokers.com

+359 88 7228674

**Price** Euro 125,000

The boat is very robustly built to cope with the rigors of work boat operations and is fitted with powerful engine. The wheelhouse is fully enclosed and contains the main console and navigation and communication equipment, chart table. She is flying Georgian flag.