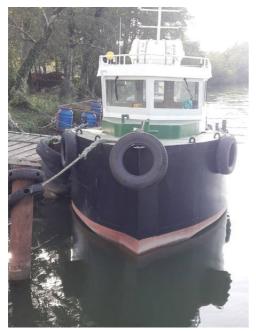

# 9.25 m Multipirpose Work Boat For Sale

## Listing ID - 4368

**Description** 9.25 m Multipirpose Work Boat For Sale

**Date** 2022

Launched

**Length** 9.25m (30ft 4in)

**Beam** 3.41m (11ft 2in)

**Draft** 1.1m (3ft 7in)

Note 1x Deuts Ventus Engine

**Location** Turkey

**Broker** Georgi Savchev

georgi.savchev@seaboatsbrokers.com

+359 88 7228674

**Price** Euro 125,000

The boat is very robustly built to cope with the rigors of work boat operations and is fitted with powerful engine. The wheelhouse is fully enclosed and contains the main console and navigation and communication equipment, chart table. She is flying Georgian flag.