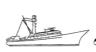

# 9.25 m Multipirpose Work Boat For Sale

## Listing ID - 4368

**Description** 9.25 m Multipirpose Work Boat For Sale

**Date** 2022

Launched

**Length** 9.25m (30ft 4in)

**Beam** 3.41m (11ft 2in)

**Draft** 1.1m (3ft 7in)

Note 1x Deuts Ventus Engine

**Location** Turkey

**Broker** Georgi Savchev

georgi.savchev@seaboatsbrokers.com

+359 88 7228674

**Price** Euro 125,000

The boat is very robustly built to cope with the rigors of work boat operations and is fitted with powerful engine. The wheelhouse is fully enclosed and contains the main console and navigation and communication equipment, chart table. She is flying Georgian flag.