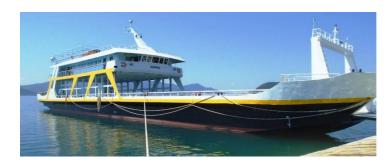

## 67m Landing Craft / Day Passenger / Car Ferry

## Listing ID - 4425

**Description 67m Landing Craft / Day Passenger / Car** 

**Ferry** 

**Date** 1999

Launched

**Length** 67m (219ft 9in)

**Beam** 12.5m (41ft)

**Draft** 2.1m (6ft 10in)

Note 2x Baudouin Engine

**Location** Greece

**Broker** Franklin Taylor

franklin.taylor@seaboatsbrokers.com

+64 27 276 5383

**Price** EUR 2 million

Built: 1999

Last DD: April 2022