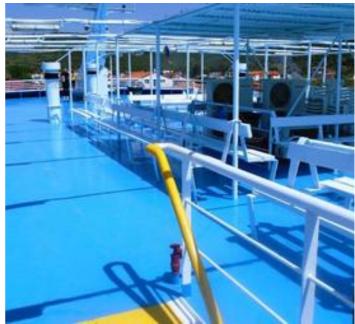

## Full bridge electronic equipment

Passenger cap: 362 / 277 summer/winter

Car capacity: 65 European type cars

Height of garage: 4.65m Clear main deck area: 572m<sup>2</sup>