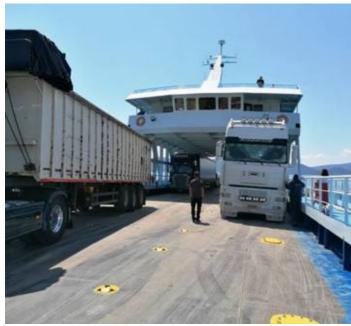

## Full bridge electronic equipment

Passenger cap: 362 / 277 summer/winter

Car capacity: 65 European type cars

Height of garage: 4.65m Clear main deck area: 572m<sup>2</sup>