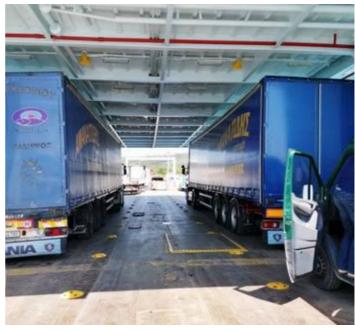

## Full bridge electronic equipment

Passenger cap: 362 / 277 summer/winter

Car capacity: 65 European type cars

Height of garage: 4.65m Clear main deck area: 572m<sup>2</sup>