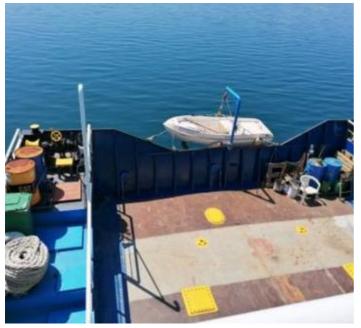

## Full bridge electronic equipment

Passenger cap: 362 / 277 summer/winter

Car capacity: 65 European type cars

Height of garage: 4.65m Clear main deck area: 572m<sup>2</sup>