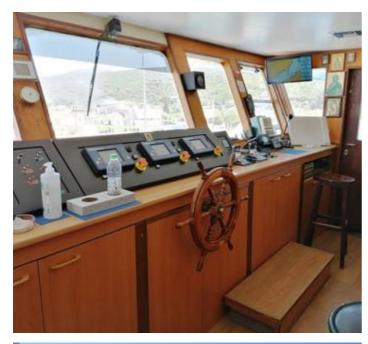

## Full bridge electronic equipment

Passenger cap: 362 / 277 summer/winter

Car capacity: 65 European type cars

Height of garage: 4.65m Clear main deck area: 572m<sup>2</sup>