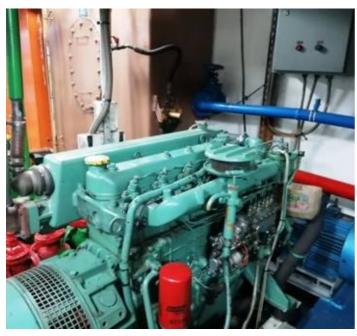

Note 2x Baudouin Engine

**Location** Greece

**Broker** Franklin Taylor

franklin.taylor@seaboatsbrokers.com

+64 27 276 5383

**Price** EUR 2 million

Built: 1999

Last DD: April 2022

Dimensions: 67m x 12.5m x 1.8m fwd draft & 2.1m aft draft

Loaded displacement: 980

DWT: 500mt Lightship: 481t Class: INSB

GRT/NRT: 514 / 227

Engines: Baudouin 2 x 750hp - newly installed 2021

Generators: Daewoo 1 x 48kva + 1 x Baudouin 70kva - newly installed 2021