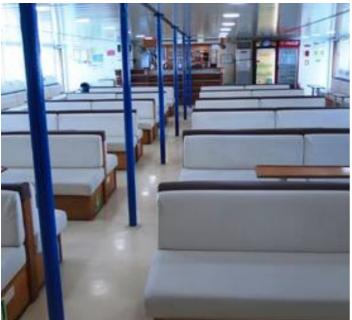

## Full bridge electronic equipment

Passenger cap: 362 / 277 summer/winter

Car capacity: 65 European type cars

Height of garage: 4.65m Clear main deck area: 572m<sup>2</sup>