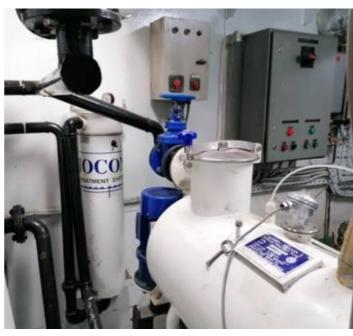

Dimensions: 67m x 12.5m x 1.8m fwd draft & 2.1m aft draft

Loaded displacement: 980

DWT: 500mt Lightship: 481t Class: INSB

GRT/NRT: 514 / 227

Engines: Baudouin 2 x 750hp - newly installed 2021

Generators: Daewoo 1 x 48kva + 1 x Baudouin 70kva - newly installed 2021

Service speed: 12 knots

Consumption: 120L/hr DO capacity: 20m³ Water capacity: 21m³