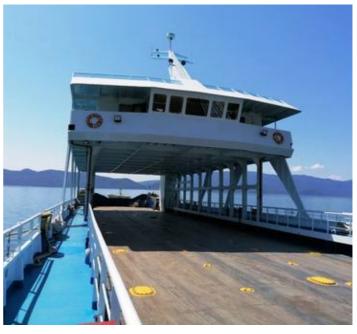

## 67m Landing Craft / Day Passenger / Car Ferry

## Listing ID - 4425

**Description 67m Landing Craft / Day Passenger / Car** 

**Ferry** 

**Date** 1999

Launched

**Length** 67m (219ft 9in)

**Beam** 12.5m (41ft)

**Draft** 2.1m (6ft 10in)

## Full bridge electronic equipment

Passenger cap: 362 / 277 summer/winter

Car capacity: 65 European type cars

Height of garage: 4.65m Clear main deck area: 572m<sup>2</sup>