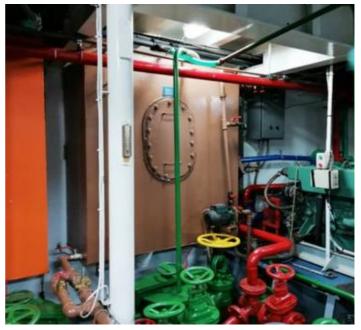

Dimensions: 67m x 12.5m x 1.8m fwd draft & 2.1m aft draft

Loaded displacement: 980

DWT: 500mt Lightship: 481t Class: INSB

GRT/NRT: 514 / 227

Engines: Baudouin 2 x 750hp - newly installed 2021

Generators: Daewoo 1 x 48kva + 1 x Baudouin 70kva - newly installed 2021