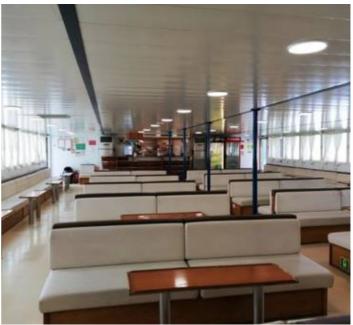

## Full bridge electronic equipment

Passenger cap: 362 / 277 summer/winter

Car capacity: 65 European type cars

Height of garage: 4.65m Clear main deck area: 572m<sup>2</sup>