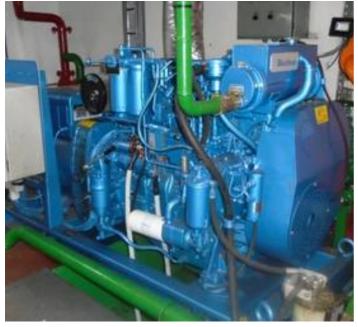

Dimensions: 67m x 12.5m x 1.8m fwd draft & 2.1m aft draft

Loaded displacement: 980

DWT: 500mt Lightship: 481t Class: INSB

GRT/NRT: 514 / 227

Engines: Baudouin 2 x 750hp - newly installed 2021

Generators: Daewoo 1 x 48kva + 1 x Baudouin 70kva - newly installed 2021