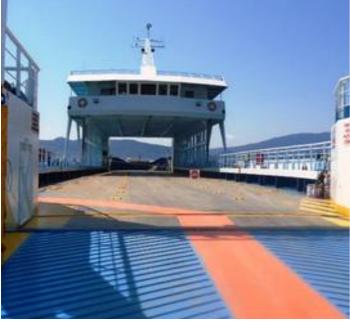

## Full bridge electronic equipment

Passenger cap: 362 / 277 summer/winter

Car capacity: 65 European type cars

Height of garage: 4.65m Clear main deck area: 572m<sup>2</sup>