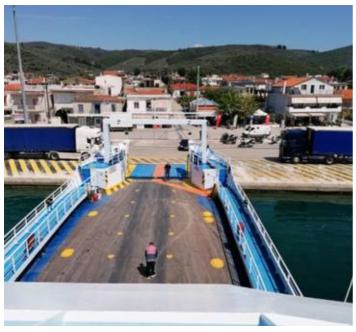

## Full bridge electronic equipment

Passenger cap: 362 / 277 summer/winter

Car capacity: 65 European type cars

Height of garage: 4.65m Clear main deck area: 572m<sup>2</sup>