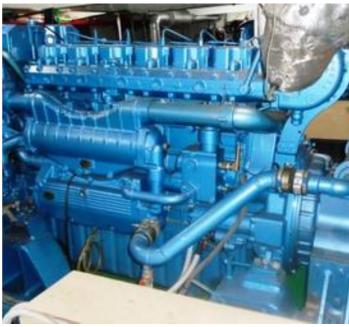

Note 2x Baudouin Engine

**Location** Greece

**Broker** Franklin Taylor

franklin.taylor@seaboatsbrokers.com

+64 27 276 5383

**Price** EUR 2 million

Built: 1999

Last DD: April 2022

Dimensions: 67m x 12.5m x 1.8m fwd draft & 2.1m aft draft

Loaded displacement: 980

DWT: 500mt Lightship: 481t Class: INSB

GRT/NRT: 514 / 227

Engines: Baudouin 2 x 750hp - newly installed 2021

Generators: Daewoo 1 x 48kva + 1 x Baudouin 70kva - newly installed 2021