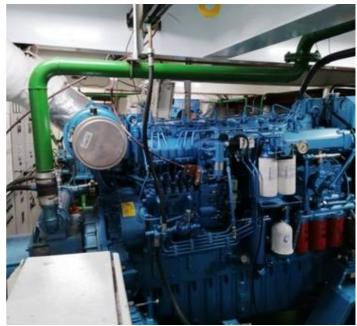

Note 2x Baudouin Engine

**Location** Greece

**Broker** Franklin Taylor

franklin.taylor@seaboatsbrokers.com

+64 27 276 5383

**Price** EUR 2 million

Built: 1999

Last DD: April 2022

Dimensions: 67m x 12.5m x 1.8m fwd draft & 2.1m aft draft

Loaded displacement: 980

DWT: 500mt Lightship: 481t Class: INSB

GRT/NRT: 514 / 227

Engines: Baudouin 2 x 750hp - newly installed 2021

Generators: Daewoo 1 x 48kva + 1 x Baudouin 70kva - newly installed 2021