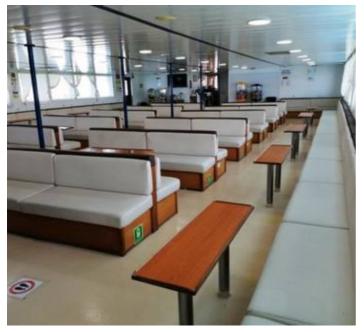

## Full bridge electronic equipment

Passenger cap: 362 / 277 summer/winter

Car capacity: 65 European type cars

Height of garage: 4.65m Clear main deck area: 572m<sup>2</sup>