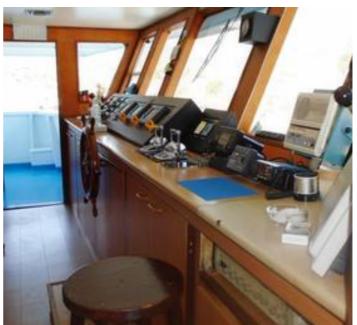

## Full bridge electronic equipment

Passenger cap: 362 / 277 summer/winter

Car capacity: 65 European type cars

Height of garage: 4.65m Clear main deck area: 572m<sup>2</sup>