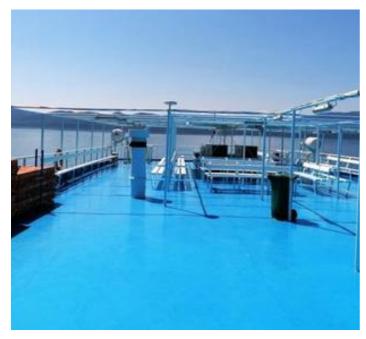

## Full bridge electronic equipment

Passenger cap: 362 / 277 summer/winter

Car capacity: 65 European type cars

Height of garage: 4.65m Clear main deck area: 572m<sup>2</sup>