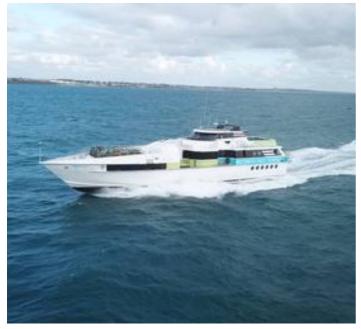

## 35m High Speed Alum Passenger Ferry

## Listing ID - 4432

**Description 35m High Speed Alum Passenger Ferry** 

**Date** 1995

Launched

**Length** 35m (114ft 9in)

**Beam** 7m (22ft 11in)

**Draft** 1.97m (6ft 5in)

**Note** 2x Caterpillar Engines

**Location** Australia

Broker Ivan Colaco

ivan.colaco@seaboatsbrokers.com

+61 401 695 814

**Price** POA

"Sea Flyte 1" is a 35M (112') Monohull Ferry, it was developed by Global Marine Design for efficient low cost passenger operations. Lending itself also to Whale Watching Charters and river cruises. The deep vee Wavemaster hull allows for a comfortable ride in rough seas. This vessel handles the 'Fremantle Doctor' daily, punching into 25 + knot winds and 1.5m seas with ease.

The Seaflyte is a 35-meter-high speed aluminium mono hull passenger ferry. The vessel is surveyed to carry 277 passengers and five crew members. It is powered by two C32 Caterpillar diesel engines, each developing 1050kw of power which gives the vessel a top speed of 30 knots. Electrical power is generated by a C4.4 Caterpillar Generator. The vessel has capacity for 10 luggage crates below deck, operated with a crane SWL 800kg and capacity for 150 push bikes on the bow.