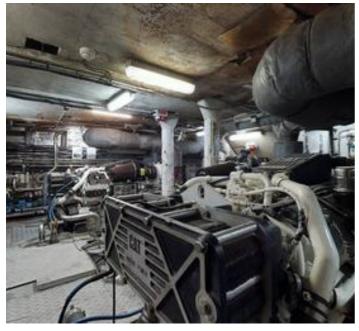

Powered by two economical Caterpillar C32 engines, one with only 926 engine hours after 2018 rebuild, a spare engine fully rebuilt with 0 genuine hours is available by separate negotiation. Main engines and auxiliary engine rebuilt September 2018 by Westrac Caterpillar.

Propulsion: Main Engines: 2 x Caterpillar C32 2 x 1,045 kw (1,400 Hp) at 2,300 rpm Emissions Standard:

IMO Gearboxes: 2 x ZF BW2500A Propulsion:

2 x Fixed Pitch Propellers

Electrical Supply: Auxiliary Engines: 1 x Caterpillar C4.4 1 x 69 kW, 86 kva, 240/400v, 3 phase, 50 hz.