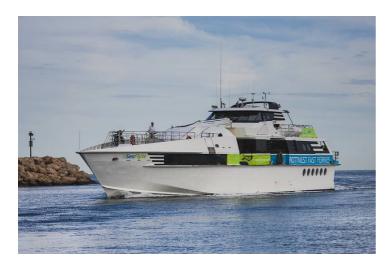

## 35m High Speed Alum Passenger Ferry

## Listing ID - 4432

**Description 35m High Speed Alum Passenger Ferry** 

**Date** 1995

Launched

**Length** 35m (114ft 9in)

**Beam** 7m (22ft 11in)

**Draft** 1.97m (6ft 5in)

**Note** 2x Caterpillar Engines

**Location** Australia

Broker Ivan Colaco

ivan.colaco@seaboatsbrokers.com

+61 401 695 814

**Price** POA

"Sea Flyte 1" is a 35M (112') Monohull Ferry, it was developed by Global Marine Design for efficient low cost passenger operations. Lending itself also to Whale Watching Charters and river cruises. The deep vee Wavemaster hull allows for a comfortable ride in rough seas. This vessel handles the 'Fremantle Doctor' daily, punching into 25 + knot winds and 1.5m seas with ease.

The Seaflyte is a 35-meter-high speed aluminium mono hull passenger ferry. The vessel is surveyed to carry 277 passengers and five crew members. It is powered by two C32 Caterpillar diesel engines, each developing 1050kw of power which gives the vessel a top speed of 30 knots. Electrical power is generated by a C4.4 Caterpillar Generator. The vessel has capacity for 10 luggage crates below deck, operated with a crane SWL 800kg and capacity for 150 push bikes on the bow.