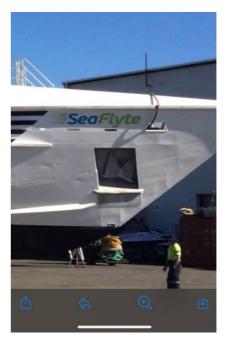

**Location** Australia

Broker Ivan Colaco

ivan.colaco@seaboatsbrokers.com

+61 401 695 814

**Price** POA

"Sea Flyte 1" is a 35M (112') Monohull Ferry, it was developed by Global Marine Design for efficient low cost passenger operations. Lending itself also to Whale Watching Charters and river cruises. The deep vee Wavemaster hull allows for a comfortable ride in rough seas. This vessel handles the 'Fremantle Doctor' daily, punching into 25 + knot winds and 1.5m seas with ease.