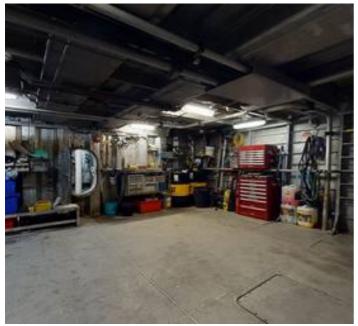

Fuel burn figures available!

In current 1D survey (277 + 5 crew) the vessel has capacity for 10 luggage crates below deck, operated with a crane SWL 800kg and capacity for 150 push bikes on the bow.

Recent work includes a repainted hull, new carpet and seating. Inspection will not disappoint!

Construction: Marine Grade Aluminium

Tonnage: GRT: 136 NRT: Displacement: 93 Tons Class / Survey: AMSA Australian USL 1C Flag: Australian

Dimensions: Length Overall: 34.00m Breadth: 7.00m Depth: 2.85m Draft: 1.97m