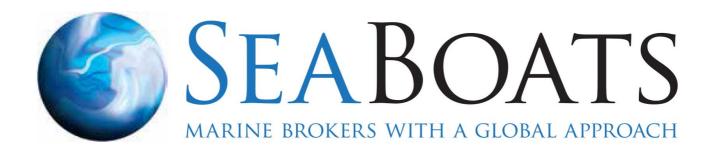

## 35m High Speed Alum Passenger Ferry

## Listing ID - 4432

**Description 35m High Speed Alum Passenger Ferry** 

**Date** 1995

Launched

**Length** 35m (114ft 9in)

**Beam** 7m (22ft 11in)

**Draft** 1.97m (6ft 5in)

**Note** 2x Caterpillar Engines

**Location** Australia

Broker Ivan Colaco

ivan.colaco@seaboatsbrokers.com

+61 401 695 814

**Price** POA

"Sea Flyte 1" is a 35M (112') Monohull Ferry, it was developed by Global Marine Design for efficient low cost passenger operations. Lending itself also to Whale Watching Charters and river cruises. The deep vee Wavemaster hull allows for a comfortable ride in rough seas. This vessel handles the 'Fremantle Doctor' daily, punching into 25 + knot winds and 1.5m seas with ease.

The Seaflyte is a 35-meter-high speed aluminium mono hull passenger ferry. The vessel is surveyed to carry 277 passengers and five crew members. It is powered by two C32 Caterpillar diesel engines, each developing 1050kw of power which gives the vessel a top speed of 30 knots. Electrical power is generated by a C4.4 Caterpillar Generator. The vessel has capacity for 10 luggage crates below deck, operated with a crane SWL 800kg and capacity for 150 push bikes on the bow.