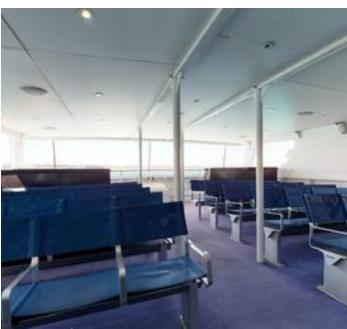

Main Deck Cabin: 60 passengers

in forward lower passenger cabin 53 passengers main deck 78 aft lower cabin 68 passengers aft main deck 14 passengers upper deck cabin

8 passengers open upper aft deck Small kiosk / server 4 x passenger toilets