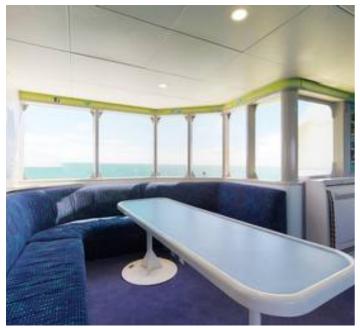

Fuel burn figures available!

In current 1D survey (277 + 5 crew) the vessel has capacity for 10 luggage crates below deck, operated with a crane SWL 800kg and capacity for 150 push bikes on the bow.

Recent work includes a repainted hull, new carpet and seating. Inspection will not disappoint!

Main Deck Cabin: 60 passengers

in forward lower passenger cabin 53 passengers main deck 78 aft lower cabin 68 passengers aft main deck 14 passengers upper deck cabin

8 passengers open upper aft deck Small kiosk / server 4 x passenger toilets