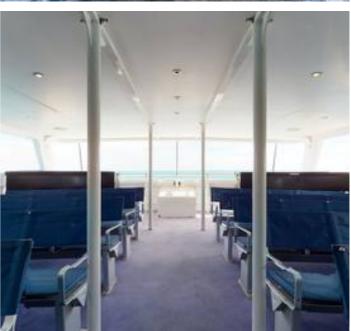

Main Deck Cabin: 60 passengers

in forward lower passenger cabin 53 passengers main deck 78 aft lower cabin 68 passengers aft main deck 14 passengers upper deck cabin

8 passengers open upper aft deck Small kiosk / server 4 x passenger toilets