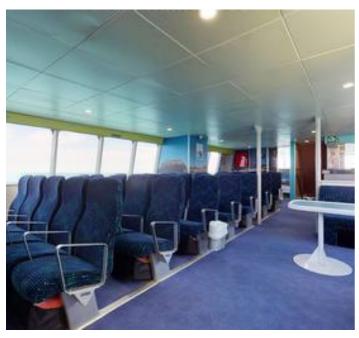

Main Deck Cabin: 60 passengers

in forward lower passenger cabin 53 passengers main deck 78 aft lower cabin 68 passengers aft main deck 14 passengers upper deck cabin

8 passengers open upper aft deck Small kiosk / server 4 x passenger toilets