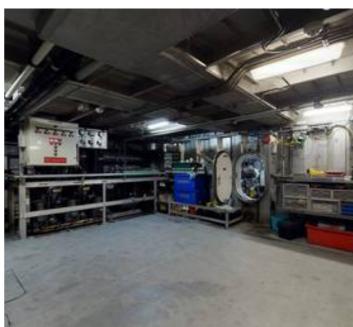

Propulsion: Main Engines: 2 x Caterpillar C32 2 x 1,045 kw (1,400 Hp) at 2,300 rpm Emissions Standard:

IMO Gearboxes: 2 x ZF BW2500A Propulsion:

2 x Fixed Pitch Propellers

Electrical Supply: Auxiliary Engines: 1 x Caterpillar C4.4 1 x 69 kW, 86 kva, 240/400v, 3 phase, 50 hz.

Tankage: Fuel Tanks: 5,600 Litres

Fresh Water: 1,000 Litres Sullage Tank: 500 Litres

Performance: Service Speed: 26 Kts laden at 90% MCR Fuel Consumption: Approx 350 L/Hr at 2,300 rpm

Passenger Capacity: 277 passenger total