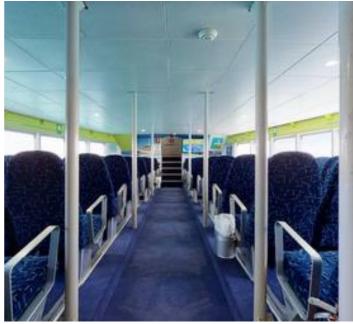

The Seaflyte is a 35-meter-high speed aluminium mono hull passenger ferry. The vessel is surveyed to carry 277 passengers and five crew members. It is powered by two C32 Caterpillar diesel engines, each developing 1050kw of power which gives the vessel a top speed of 30 knots. Electrical power is generated by a C4.4 Caterpillar Generator. The vessel has capacity for 10 luggage crates below deck, operated with a crane SWL 800kg and capacity for 150 push bikes on the bow.

Tankage: Fuel Tanks: 5,600 Litres

Fresh Water: 1,000 Litres Sullage Tank: 500 Litres

Performance: Service Speed: 26 Kts laden at 90% MCR Fuel Consumption: Approx 350 L/Hr at 2,300 rpm

Passenger Capacity: 277 passenger total

Main Deck Cabin: 60 passengers

in forward lower passenger cabin 53 passengers main deck 78 aft lower cabin 68 passengers aft main deck 14 passengers upper deck cabin

8 passengers open upper aft deck Small kiosk / server 4 x passenger toilets