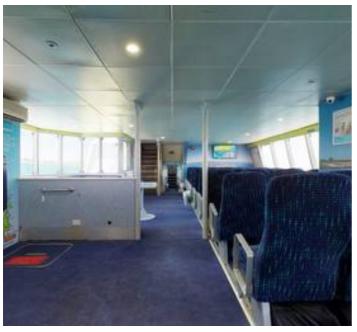

The Seaflyte is a 35-meter-high speed aluminium mono hull passenger ferry. The vessel is surveyed to carry 277 passengers and five crew members. It is powered by two C32 Caterpillar diesel engines, each developing 1050kw of power which gives the vessel a top speed of 30 knots. Electrical power is generated by a C4.4 Caterpillar Generator. The vessel has capacity for 10 luggage crates below deck, operated with a crane SWL 800kg and capacity for 150 push bikes on the bow.

Main Deck Cabin: 60 passengers

in forward lower passenger cabin 53 passengers main deck 78 aft lower cabin 68 passengers aft main deck 14 passengers upper deck cabin

8 passengers open upper aft deck Small kiosk / server 4 x passenger toilets