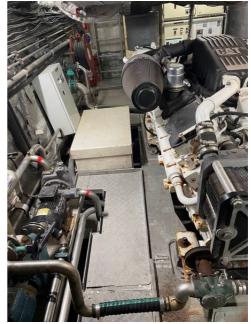

Powered by two economical Caterpillar C32 engines, one with only 926 engine hours after 2018 rebuild, a spare engine fully rebuilt with 0 genuine hours is available by separate negotiation. Main engines and auxiliary engine rebuilt September 2018 by Westrac Caterpillar.

Propulsion: Main Engines: 2 x Caterpillar C32 2 x 1,045 kw (1,400 Hp) at 2,300 rpm Emissions Standard:

IMO Gearboxes: 2 x ZF BW2500A Propulsion:

2 x Fixed Pitch Propellers

Electrical Supply: Auxiliary Engines: 1 x Caterpillar C4.4 1 x 69 kW, 86 kva, 240/400v, 3 phase, 50 hz.