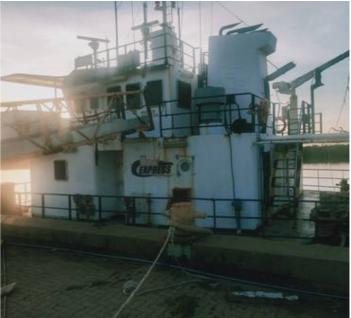

## **46m Landing Craft**

## **Listing ID - 4458**

**Description 46m Landing Craft** 

**Date** 1994

Launched

**Length** 46m (150ft 11in)

**Beam** 11m (36ft)

**Location** Australia

**Broker** Ivan Colaco

Length Overatt (iii). 40

Beam (m): 11

The Seller bought the vessel as is and never put it in service. He is unsure of the condition as the vessel has been laid up for a while.

The Landing Craft has been laid up in the port of Darwin for 2 years. Owners have decided to sell and seeking firm offers. All propulsion machinery and BT were operational.