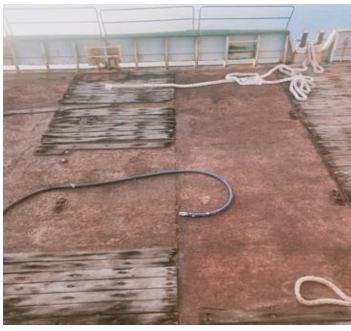

## **46m Landing Craft**

## **Listing ID - 4458**

**Description 46m Landing Craft** 

**Date** 1994

Launched

**Length** 46m (150ft 11in)

**Beam** 11m (36ft)

**Location** Australia

**Broker** Ivan Colaco

Length Overatt (iii). 40

Beam (m): 11

The Seller bought the vessel as is and never put it in service. He is unsure of the condition as the vessel has been laid up for a while.

The Landing Craft has been laid up in the port of Darwin for 2 years. Owners have decided to sell and seeking firm offers. All propulsion machinery and BT were operational.

Vessel was in Australian 2B 2C Class in 2019 but it has now lapsed.

The details of all vessels are offered in good faith but we cannot guarantee or warrant the accuracy of this information nor warrant the condition of the vessel. Any buyer should instruct their agents, or their surveyors, to investigate such details as the buyer desires validated. This vessel is offered subject to sale, price change, location or withdrawal without notice.