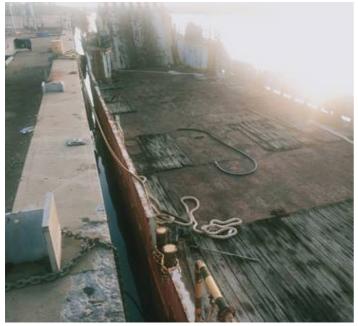

## **46m Landing Craft**

## **Listing ID - 4458**

**Description 46m Landing Craft** 

**Date** 1994

Launched

**Length** 46m (150ft 11in)

**Beam** 11m (36ft)

**Location** Australia

**Broker** Ivan Colaco

Length Overatt (iii). 40

Beam (m): 11

The Seller bought the vessel as is and never put it in service. He is unsure of the condition as the vessel has been laid up for a while.

The Landing Craft has been laid up in the port of Darwin for 2 years. Owners have decided to sell and seeking firm offers. All propulsion machinery and BT were operational.

Vessel was in Australian 2B 2C Class in 2019 but it has now lapsed.

The details of all vessels are offered in good faith but we cannot guarantee or warrant the accuracy of this information nor warrant the condition of the vessel. Any buyer should instruct their agents, or their surveyors, to investigate such details as the buyer desires validated. This vessel is offered subject to sale, price change, location or withdrawal without notice.