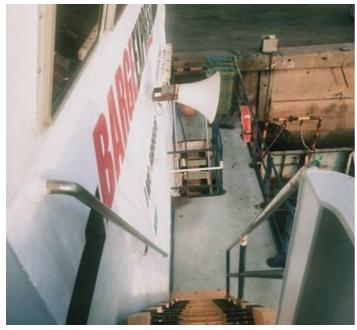

## **46m Landing Craft**

## **Listing ID - 4458**

**Description 46m Landing Craft** 

**Date** 1994

Launched

**Length** 46m (150ft 11in)

**Beam** 11m (36ft)

**Location** Australia

**Broker** Ivan Colaco

Length Overatt (iii). 40

Beam (m): 11

The Seller bought the vessel as is and never put it in service. He is unsure of the condition as the vessel has been laid up for a while.

The Landing Craft has been laid up in the port of Darwin for 2 years. Owners have decided to sell and seeking firm offers. All propulsion machinery and BT were operational.

Vessel was in Australian 2B 2C Class in 2019 but it has now lapsed.

The details of all vessels are offered in good faith but we cannot guarantee or warrant the accuracy of this information nor warrant the condition of the vessel. Any buyer should instruct their agents, or their surveyors, to investigate such details as the buyer desires validated. This vessel is offered subject to sale, price change, location or withdrawal without notice.