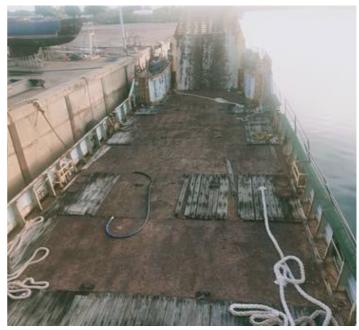

## **46m Landing Craft**

## **Listing ID - 4458**

**Description 46m Landing Craft** 

**Date** 1994

Launched

**Length** 46m (150ft 11in)

**Beam** 11m (36ft)

**Location** Australia

**Broker** Ivan Colaco

Length Overatt (iii). 40

Beam (m): 11

The Seller bought the vessel as is and never put it in service. He is unsure of the condition as the vessel has been laid up for a while.

The Landing Craft has been laid up in the port of Darwin for 2 years. Owners have decided to sell and seeking firm offers. All propulsion machinery and BT were operational.