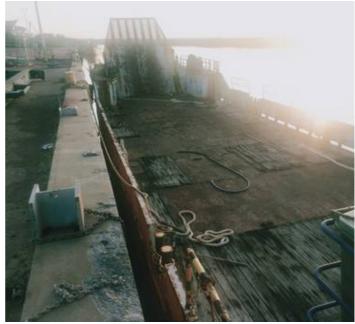

## **46m Landing Craft**

## **Listing ID - 4458**

**Description 46m Landing Craft** 

**Date** 1994

Launched

**Length** 46m (150ft 11in)

**Beam** 11m (36ft)

**Location** Australia

**Broker** Ivan Colaco

Length Overatt (iii). 40

Beam (m): 11

The Seller bought the vessel as is and never put it in service. He is unsure of the condition as the vessel has been laid up for a while.

The Landing Craft has been laid up in the port of Darwin for 2 years. Owners have decided to sell and seeking firm offers. All propulsion machinery and BT were operational.