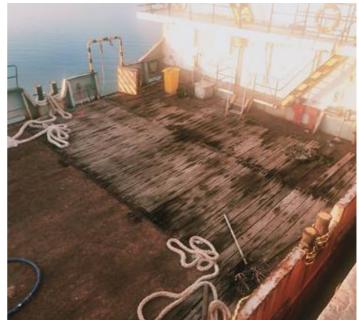

## **46m Landing Craft**

## **Listing ID - 4458**

**Description 46m Landing Craft** 

**Date** 1994

Launched

**Length** 46m (150ft 11in)

**Beam** 11m (36ft)

**Location** Australia

**Broker** Ivan Colaco

Length Overatt (iii). 40

Beam (m): 11

The Seller bought the vessel as is and never put it in service. He is unsure of the condition as the vessel has been laid up for a while.

The Landing Craft has been laid up in the port of Darwin for 2 years. Owners have decided to sell and seeking firm offers. All propulsion machinery and BT were operational.

Vessel was in Australian 2B 2C Class in 2019 but it has now lapsed.

The details of all vessels are offered in good faith but we cannot guarantee or warrant the accuracy of this information nor warrant the condition of the vessel. Any buyer should instruct their agents, or their surveyors, to investigate such details as the buyer desires validated. This vessel is offered subject to sale, price change, location or withdrawal without notice.