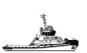

## **46m Landing Craft**

## **Listing ID - 4458**

**Description 46m Landing Craft** 

**Date** 1994

Launched

**Length** 46m (150ft 11in)

**Beam** 11m (36ft)

**Location** Australia

**Broker** Ivan Colaco

ivan.colaco@seaboatsbrokers.com

+61 401 695 814

**Price** Offers Please.

Built: 1994

Ship type: Landing Craft

Flag: Australia

Gross Tonnage: 479

Summer Deadweight (t): 527 Length Overall (m): 46

Length Overatt (iii). 40

Beam (m): 11

The Seller bought the vessel as is and never put it in service. He is unsure of the condition as the vessel has been laid up for a while.

The Landing Craft has been laid up in the port of Darwin for 2 years. Owners have decided to sell and seeking firm offers. All propulsion machinery and BT were operational.

Vessel was in Australian 2B 2C Class in 2019 but it has now lapsed.

The details of all vessels are offered in good faith but we cannot guarantee or warrant the accuracy of this information nor warrant the condition of the vessel. Any buyer should instruct their agents, or their surveyors, to investigate such details as the buyer desires validated. This vessel is offered subject to sale, price change, location or withdrawal without notice.