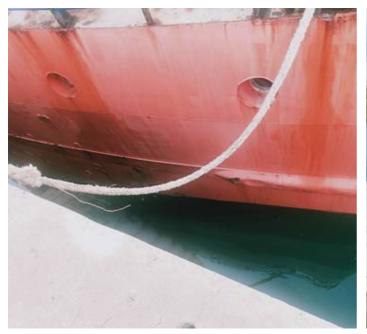

## **46m Landing Craft**

## **Listing ID - 4458**

**Description 46m Landing Craft** 

**Date** 1994

Launched

**Length** 46m (150ft 11in)

**Beam** 11m (36ft)

**Location** Australia

**Broker** Ivan Colaco

Length Overatt (iii). 40

Beam (m): 11

The Seller bought the vessel as is and never put it in service. He is unsure of the condition as the vessel has been laid up for a while.

The Landing Craft has been laid up in the port of Darwin for 2 years. Owners have decided to sell and seeking firm offers. All propulsion machinery and BT were operational.