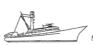

## **46m Landing Craft**

## **Listing ID - 4458**

**Description 46m Landing Craft** 

**Date** 1994

Launched

**Length** 46m (150ft 11in)

**Beam** 11m (36ft)

**Location** Australia

**Broker** Ivan Colaco

ivan.colaco@seaboatsbrokers.com

+61 401 695 814

**Price** Offers Please.

Built: 1994

Ship type: Landing Craft

Flag: Australia

Gross Tonnage: 479

Summer Deadweight (t): 527 Length Overall (m): 46

Length Overatt (iii). 40

Beam (m): 11

The Seller bought the vessel as is and never put it in service. He is unsure of the condition as the vessel has been laid up for a while.

The Landing Craft has been laid up in the port of Darwin for 2 years. Owners have decided to sell and seeking firm offers. All propulsion machinery and BT were operational.

Vessel was in Australian 2B 2C Class in 2019 but it has now lapsed.

The details of all vessels are offered in good faith but we cannot guarantee or warrant the accuracy of this information nor warrant the condition of the vessel. Any buyer should instruct their agents, or their surveyors, to investigate such details as the buyer desires validated. This vessel is offered subject to sale, price change, location or withdrawal without notice.