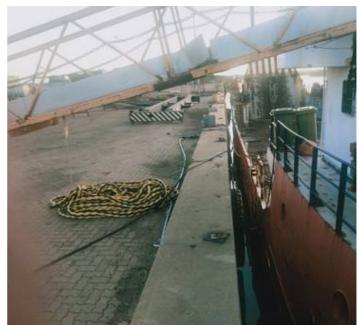

## **46m Landing Craft**

## **Listing ID - 4458**

**Description 46m Landing Craft** 

**Date** 1994

Launched

**Length** 46m (150ft 11in)

**Beam** 11m (36ft)

**Location** Australia

**Broker** Ivan Colaco

Length Overatt (iii). 40

Beam (m): 11

The Seller bought the vessel as is and never put it in service. He is unsure of the condition as the vessel has been laid up for a while.

The Landing Craft has been laid up in the port of Darwin for 2 years. Owners have decided to sell and seeking firm offers. All propulsion machinery and BT were operational.

Vessel was in Australian 2B 2C Class in 2019 but it has now lapsed.

The details of all vessels are offered in good faith but we cannot guarantee or warrant the accuracy of this information nor warrant the condition of the vessel. Any buyer should instruct their agents, or their surveyors, to investigate such details as the buyer desires validated. This vessel is offered subject to sale, price change, location or withdrawal without notice.