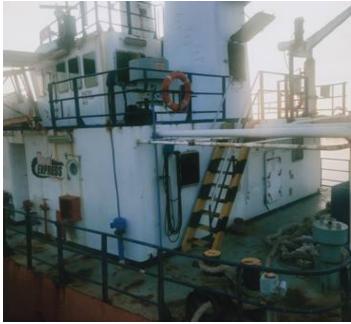

## **46m Landing Craft**

## **Listing ID - 4458**

**Description 46m Landing Craft** 

**Date** 1994

Launched

**Length** 46m (150ft 11in)

**Beam** 11m (36ft)

**Location** Australia

**Broker** Ivan Colaco

Length Overatt (iii). 40

Beam (m): 11

The Seller bought the vessel as is and never put it in service. He is unsure of the condition as the vessel has been laid up for a while.

The Landing Craft has been laid up in the port of Darwin for 2 years. Owners have decided to sell and seeking firm offers. All propulsion machinery and BT were operational.