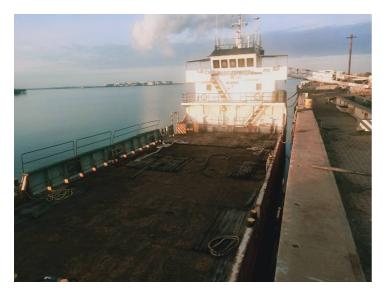

## **46m Landing Craft**

## **Listing ID - 4458**

**Description 46m Landing Craft** 

**Date** 1994

Launched

**Length** 46m (150ft 11in)

**Beam** 11m (36ft)

**Location** Australia

**Broker** Ivan Colaco

Length Overatt (iii). 40

Beam (m): 11

The Seller bought the vessel as is and never put it in service. He is unsure of the condition as the vessel has been laid up for a while.

The Landing Craft has been laid up in the port of Darwin for 2 years. Owners have decided to sell and seeking firm offers. All propulsion machinery and BT were operational.