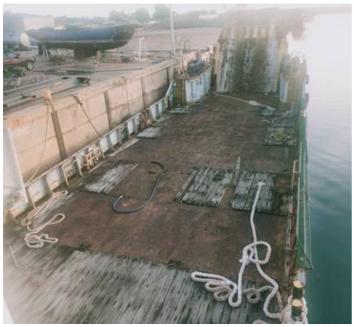

## **46m Landing Craft**

## **Listing ID - 4458**

**Description 46m Landing Craft** 

**Date** 1994

Launched

**Length** 46m (150ft 11in)

**Beam** 11m (36ft)

**Location** Australia

**Broker** Ivan Colaco

Length Overatt (iii). 40

Beam (m): 11

The Seller bought the vessel as is and never put it in service. He is unsure of the condition as the vessel has been laid up for a while.

The Landing Craft has been laid up in the port of Darwin for 2 years. Owners have decided to sell and seeking firm offers. All propulsion machinery and BT were operational.