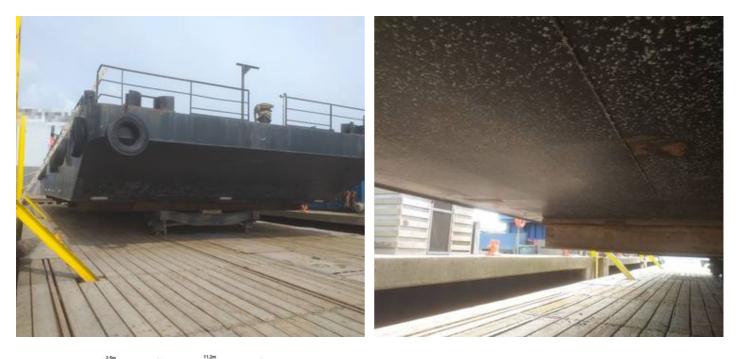

#### **Principle Dimension**

LOA: 30m Breadth: 11.20m Depth: 2.50m Draft: 1.95m Draft Light: 0.4m GT: 208 tons

### Capacity

Deck Strength: 6 t/m2 Cargo Capacity: 500t