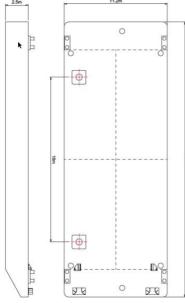

#### **Principle Dimension**

LOA: 30m Breadth: 11.20m Depth: 2.50m Draft: 1.95m Draft Light: 0.4m GT: 208 tons