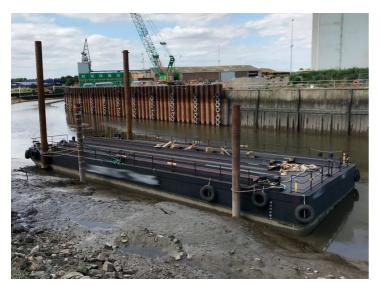

# **30m Flattop Barge For Charter**

### Listing ID - 4464

| Description | 30m Flattop Barge For Charter |
|-------------|-------------------------------|
| Length      | 30m (98ft 5in)                |
| Beam        | 11.20m (36ft 8in)             |
| Draft       | 1.95m (6ft 4in)               |
| Location    | UK Coast                      |
| Price       | POA                           |

#### **Additional Information**

It has two spud legs for precise position holding and a shallow draft. Suitable for working close to shore and with an excellent deck load capacity for a barge of its size. Perfect for bulk cargo, heavy plant or a platform for marine construction sites.