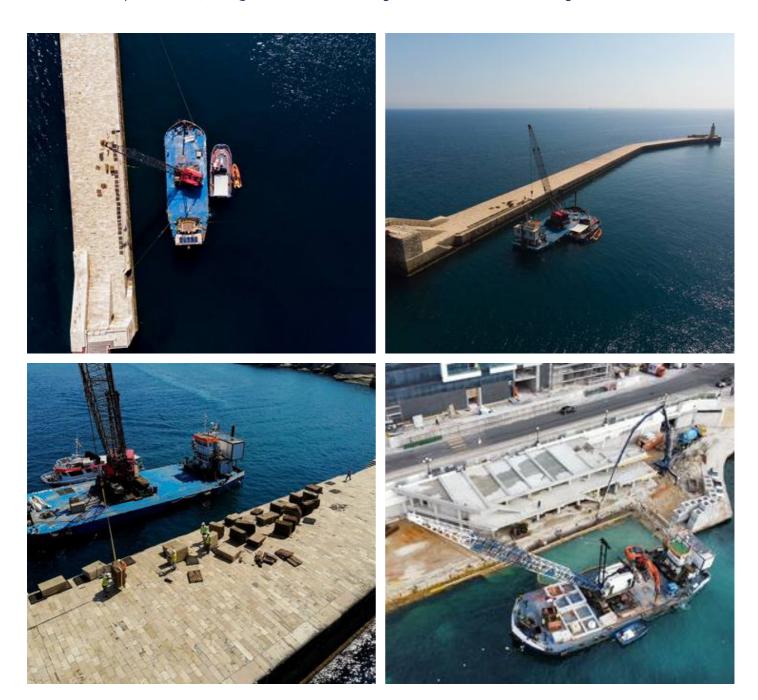

## **Listing ID - 4477**

**Description 34.5m Crane Barge For Charter** 

**Date** 1968

Launched

**Length** 34.5m (113ft 2in)

**Beam** 11.5m (37ft 8in)

Note 2x Detroit Engines

**Location** Mediterranean

**Broker** Giuseppe Filippone

giuseppe.filippone@seaboatsbrokers.com

+39 329 886 8343

**Price** POA

Length O.A: 34.50m Breadth: 11.52m

Moulded Depth: 1.48m

Length of Engine Room: 4.5m

Gross Tonnage: 172 T Net Tonnage: 57 T Deck Area: 233.6 m2

#### **DECK LAYOUT:**

**Anchor Mooring Winch** 

Capstan
Deck Crane
Craft Boat / Working Boat

## **PROPULTION SYSTEM:**

Main Engines: 2x General Motors Detroit Diesel Propulsion Power: Combines 390KW at 2000rpm

## **AUXILIARY EQUIPMENT:**

Generator: 30KVA Detroit Diesel

Crane: Link Belt Speed LS 408, 44T @ 6.10m, Max arms Length 100 ft. Standard arms Length 50 ft

The details of all vessels are offered in good faith but we cannot guarantee or warrant the accuracy of this information nor warrant the condition of the vessel. Any buyer should instruct their agents, or their surveyors, to investigate such details as the buyer desires validated. This vessel is offered subject to sale, price change, location or withdrawal without notice.