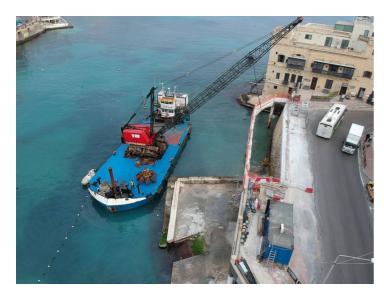

## **Listing ID - 4477**

**Description 34.5m Crane Barge For Charter** 

**Date** 1968

Launched

**Length** 34.5m (113ft 2in)

**Beam** 11.5m (37ft 8in)

Note 2x Detroit Engines

**Location** Mediterranean

**Broker** Giuseppe Filippone

giuseppe.filippone@seaboatsbrokers.com

+39 329 886 8343

**Price** POA

Length O.A: 34.50m Breadth: 11.52m

Moulded Depth: 1.48m

Length of Engine Room: 4.5m

Gross Tonnage: 172 T Net Tonnage: 57 T Deck Area: 233.6 m2

#### **DECK LAYOUT:**

**Anchor Mooring Winch** 

Capstan
Deck Crane
Craft Boat / Working Boat

## **PROPULTION SYSTEM:**

Main Engines: 2x General Motors Detroit Diesel Propulsion Power: Combines 390KW at 2000rpm

## **AUXILIARY EQUIPMENT:**

Generator: 30KVA Detroit Diesel

Crane: Link Belt Speed LS 408, 44T @ 6.10m, Max arms Length 100 ft. Standard arms Length 50 ft

The details of all vessels are offered in good faith but we cannot guarantee or warrant the accuracy of this information nor warrant the condition of the vessel. Any buyer should instruct their agents, or their surveyors, to investigate such details as the buyer desires validated. This vessel is offered subject to sale, price change, location or withdrawal without notice.