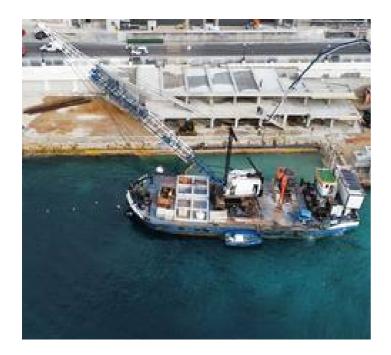

## **Listing ID - 4477**

**Description 34.5m Crane Barge For Charter** 

**Date** 1968

Launched

**Length** 34.5m (113ft 2in)

**Beam** 11.5m (37ft 8in)

Note 2x Detroit Engines

**Location** Mediterranean

**Broker** Giuseppe Filippone

giuseppe.filippone@seaboatsbrokers.com

+39 329 886 8343

**Price** POA

Length O.A: 34.50m Breadth: 11.52m

Moulded Depth: 1.48m

Length of Engine Room: 4.5m

Gross Tonnage: 172 T Net Tonnage: 57 T Deck Area: 233.6 m2

#### **DECK LAYOUT:**

**Anchor Mooring Winch** 

Capstan
Deck Crane
Craft Boat / Working Boat

## **PROPULTION SYSTEM:**

Main Engines: 2x General Motors Detroit Diesel Propulsion Power: Combines 390KW at 2000rpm

## **AUXILIARY EQUIPMENT:**

Generator: 30KVA Detroit Diesel

Crane: Link Belt Speed LS 408, 44T @ 6.10m, Max arms Length 100 ft. Standard arms Length 50 ft

The details of all vessels are offered in good faith but we cannot guarantee or warrant the accuracy of this information nor warrant the condition of the vessel. Any buyer should instruct their agents, or their surveyors, to investigate such details as the buyer desires validated. This vessel is offered subject to sale, price change, location or withdrawal without notice.