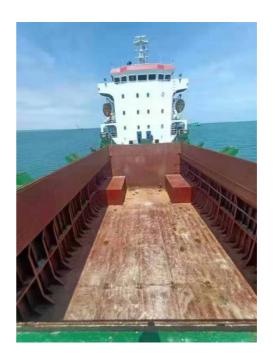

## **Listing ID - 4478**

**Description 300 TEU MPP Container Ship** 

**Date** 2010

Launched

**Length** 99.24m (325ft 7in)

**Beam** 15.80m (51ft 10in)

**Draft** 3.465m (11ft 4in)

**Location** China

Hull Material: Steel

No. Of Transverse Compartments Bulkhead: 5 Location Of Double Bottom: Fr 7#-139#

Additional Strengthening Structure: Ice Area Strengthening

Cargo Hold: 3

Hatch Type: Steel Weathertight Quantity of Outfitting: 935 Quantity of Anchor: 3