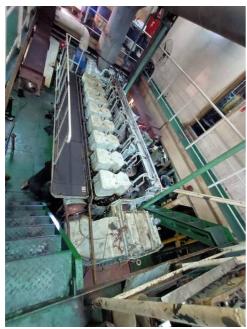

Quantity of Anchor Windlass: 2

Main Engine: 8dl-32, 2353kW, 600rpm, Japan Osaka, Made in Oct 2006

Generator: 200kW \* 2 Sets, 120kW \* 1 Set, 64kW \* 1 Set

Gross Tonnage: 2931 Net Tonnage: 1641

Crew: 15ppl