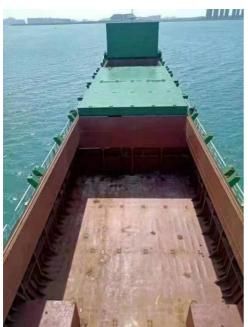

## **Listing ID - 4478**

**Description 300 TEU MPP Container Ship** 

**Date** 2010

Launched

**Length** 99.24m (325ft 7in)

**Beam** 15.80m (51ft 10in)

**Draft** 3.465m (11ft 4in)

**Location** China

Hull Material: Steel

No. Of Transverse Compartments Bulkhead: 5 Location Of Double Bottom: Fr 7#-139#

Additional Strengthening Structure: Ice Area Strengthening

Cargo Hold: 3

Hatch Type: Steel Weathertight Quantity of Outfitting: 935 Quantity of Anchor: 3