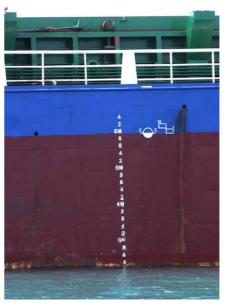

Breadth: 15.80m Depth: 7.50m Light Draft: 3.465m Laden Draft: 6.000m

Laden Water Displacement: 7455.900t Light Water Displacement: 1983.100t

Type Of Structure: Framework in Transverse and Longitudinal

Navigation Area: A1+A2