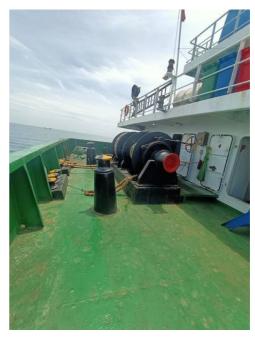

Quantity of Anchor Windlass: 2

Main Engine: 8dl-32, 2353kW, 600rpm, Japan Osaka, Made in Oct 2006

Generator: 200kW \* 2 Sets, 120kW \* 1 Set, 64kW \* 1 Set

Gross Tonnage: 2931 Net Tonnage: 1641

Crew: 15ppl