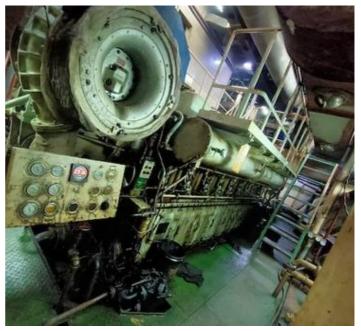

Quantity of Anchor Windlass: 2

Main Engine: 8dl-32, 2353kW, 600rpm, Japan Osaka, Made in Oct 2006

Generator: 200kW \* 2 Sets, 120kW \* 1 Set, 64kW \* 1 Set

Gross Tonnage: 2931 Net Tonnage: 1641

Crew: 15ppl