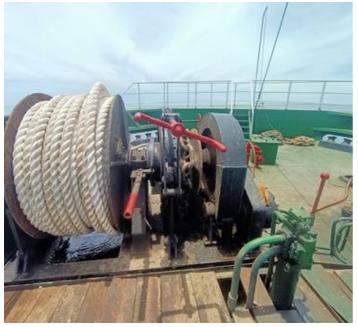

Quantity of Anchor Windlass: 2

Main Engine: 8dl-32, 2353kW, 600rpm, Japan Osaka, Made in Oct 2006

Generator: 200kW \* 2 Sets, 120kW \* 1 Set, 64kW \* 1 Set

Gross Tonnage: 2931 Net Tonnage: 1641

Crew: 15ppl