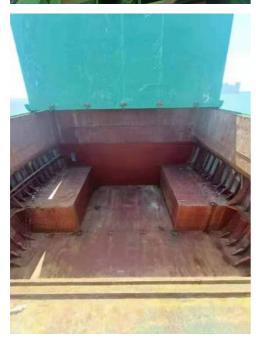

Hull Material: Steel

No. Of Transverse Compartments Bulkhead: 5 Location Of Double Bottom: Fr 7#-139#

Additional Strengthening Structure: Ice Area Strengthening

Cargo Hold: 3

Hatch Type: Steel Weathertight Quantity of Outfitting: 935 Quantity of Anchor: 3

Quantity of Anchor Windlass: 2

Main Engine: 8dl-32, 2353kW, 600rpm, Japan Osaka, Made in Oct 2006

Generator: 200kW \* 2 Sets, 120kW \* 1 Set, 64kW \* 1 Set

Gross Tonnage: 2931 Net Tonnage: 1641

Crew: 15ppl