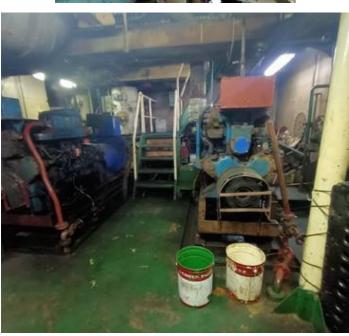

Quantity of Anchor Windlass: 2

Main Engine: 8dl-32, 2353kW, 600rpm, Japan Osaka, Made in Oct 2006

Generator: 200kW \* 2 Sets, 120kW \* 1 Set, 64kW \* 1 Set

Gross Tonnage: 2931 Net Tonnage: 1641

Crew: 15ppl