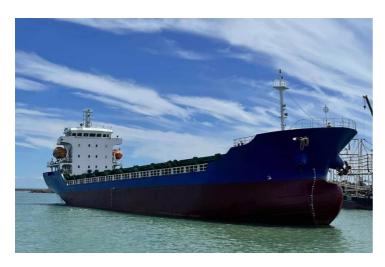

## **300 TEU MPP Container Ship**

## **Listing ID - 4478**

**Description 300 TEU MPP Container Ship** 

**Date** 2010

Launched

**Length** 99.24m (325ft 7in)

**Beam** 15.80m (51ft 10in)

**Draft** 3.465m (11ft 4in)

**Location** China