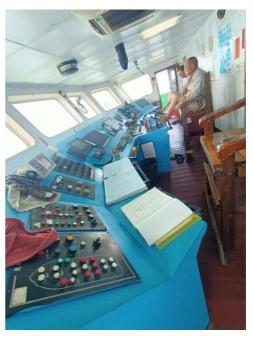

## **300 TEU MPP Container Ship**

## **Listing ID - 4478**

**Description 300 TEU MPP Container Ship** 

**Date** 2010

Launched

**Length** 99.24m (325ft 7in)

**Beam** 15.80m (51ft 10in)

**Draft** 3.465m (11ft 4in)

**Location** China

**Broker** Franklin Taylor

franklin.taylor@seaboatsbrokers.com

+64 27 276 5383

Price USD 1.98m

Built Date: December 18, 2010

Navigation Area: Great Coastal Waters

Class: CCS Loa: 99.24m Length: 93.18m

Laden Waterline Length: 95.69m