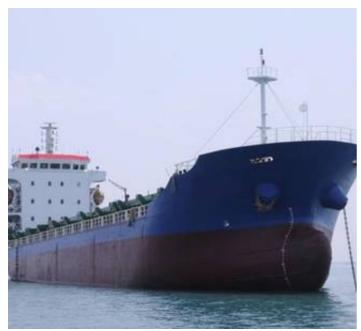

## **300 TEU MPP Container Ship**

## **Listing ID - 4478**

**Description 300 TEU MPP Container Ship** 

**Date** 2010

Launched

**Length** 99.24m (325ft 7in)

**Beam** 15.80m (51ft 10in)

**Draft** 3.465m (11ft 4in)

**Location** China