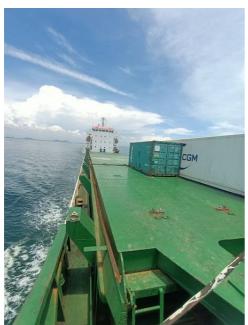

## **300 TEU MPP Container Ship**

## **Listing ID - 4478**

**Description 300 TEU MPP Container Ship** 

**Date** 2010

Launched

**Length** 99.24m (325ft 7in)

**Beam** 15.80m (51ft 10in)

**Draft** 3.465m (11ft 4in)

**Location** China

**Broker** Franklin Taylor

franklin.taylor@seaboatsbrokers.com

+64 27 276 5383

Price USD 1.98m

Built Date: December 18, 2010

Navigation Area: Great Coastal Waters

Class: CCS Loa: 99.24m Length: 93.18m

Laden Waterline Length: 95.69m