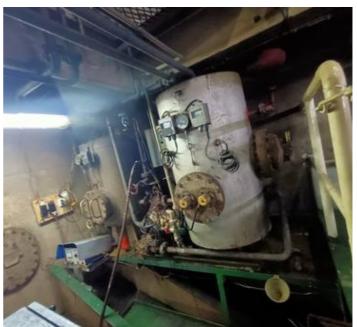

Quantity of Anchor Windlass: 2

Main Engine: 8dl-32, 2353kW, 600rpm, Japan Osaka, Made in Oct 2006

Generator: 200kW \* 2 Sets, 120kW \* 1 Set, 64kW \* 1 Set

Gross Tonnage: 2931 Net Tonnage: 1641

Crew: 15ppl