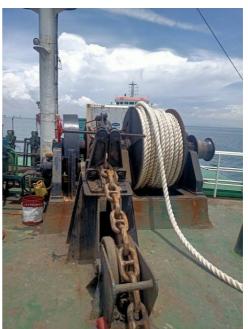

Quantity of Anchor Windlass: 2

Main Engine: 8dl-32, 2353kW, 600rpm, Japan Osaka, Made in Oct 2006

Generator: 200kW \* 2 Sets, 120kW \* 1 Set, 64kW \* 1 Set

Gross Tonnage: 2931 Net Tonnage: 1641

Crew: 15ppl