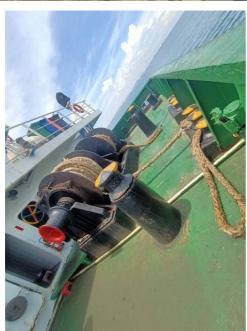

Quantity of Anchor Windlass: 2

Main Engine: 8dl-32, 2353kW, 600rpm, Japan Osaka, Made in Oct 2006

Generator: 200kW \* 2 Sets, 120kW \* 1 Set, 64kW \* 1 Set

Gross Tonnage: 2931 Net Tonnage: 1641

Crew: 15ppl