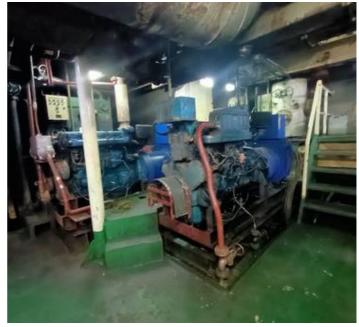

Quantity of Anchor Windlass: 2

Main Engine: 8dl-32, 2353kW, 600rpm, Japan Osaka, Made in Oct 2006

Generator: 200kW \* 2 Sets, 120kW \* 1 Set, 64kW \* 1 Set

Gross Tonnage: 2931 Net Tonnage: 1641

Crew: 15ppl