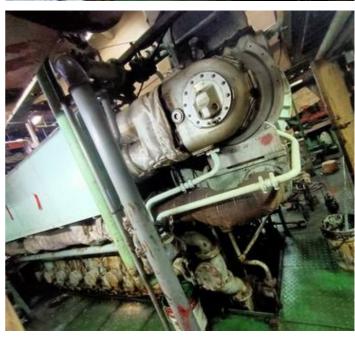

Quantity of Anchor Windlass: 2

Main Engine: 8dl-32, 2353kW, 600rpm, Japan Osaka, Made in Oct 2006

Generator: 200kW \* 2 Sets, 120kW \* 1 Set, 64kW \* 1 Set

Gross Tonnage: 2931 Net Tonnage: 1641

Crew: 15ppl