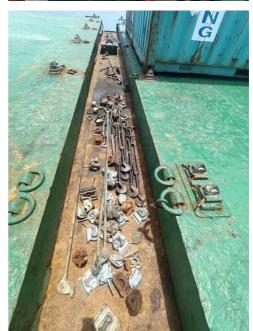

Hull Material: Steel

No. Of Transverse Compartments Bulkhead: 5 Location Of Double Bottom: Fr 7#-139#

Additional Strengthening Structure: Ice Area Strengthening

Cargo Hold: 3

Hatch Type: Steel Weathertight Quantity of Outfitting: 935 Quantity of Anchor: 3

Quantity of Anchor Windlass: 2

Main Engine: 8dl-32, 2353kW, 600rpm, Japan Osaka, Made in Oct 2006

Generator: 200kW \* 2 Sets, 120kW \* 1 Set, 64kW \* 1 Set

Gross Tonnage: 2931 Net Tonnage: 1641

Crew: 15ppl