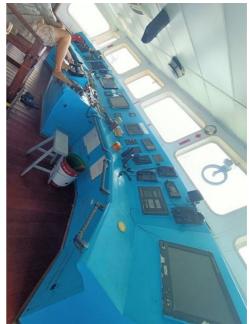

## **300 TEU MPP Container Ship**

## **Listing ID - 4478**

**Description 300 TEU MPP Container Ship** 

**Date** 2010

Launched

**Length** 99.24m (325ft 7in)

**Beam** 15.80m (51ft 10in)

**Draft** 3.465m (11ft 4in)

**Location** China

**Broker** Franklin Taylor

franklin.taylor@seaboatsbrokers.com

+64 27 276 5383

Price USD 1.98m

Built Date: December 18, 2010

Navigation Area: Great Coastal Waters

Class: CCS Loa: 99.24m Length: 93.18m

Laden Waterline Length: 95.69m