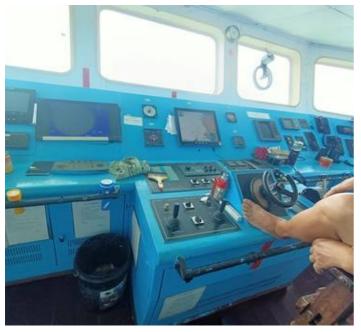

## **300 TEU MPP Container Ship**

## **Listing ID - 4478**

**Description 300 TEU MPP Container Ship** 

**Date** 2010

Launched

**Length** 99.24m (325ft 7in)

**Beam** 15.80m (51ft 10in)

**Draft** 3.465m (11ft 4in)

**Location** China