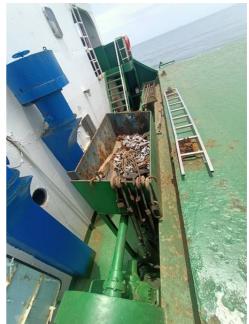

Hull Material: Steel

No. Of Transverse Compartments Bulkhead: 5 Location Of Double Bottom: Fr 7#-139#

Additional Strengthening Structure: Ice Area Strengthening

Cargo Hold: 3

Hatch Type: Steel Weathertight Quantity of Outfitting: 935 Quantity of Anchor: 3

Quantity of Anchor Windlass: 2

Main Engine: 8dl-32, 2353kW, 600rpm, Japan Osaka, Made in Oct 2006

Generator: 200kW \* 2 Sets, 120kW \* 1 Set, 64kW \* 1 Set

Gross Tonnage: 2931 Net Tonnage: 1641

Crew: 15ppl