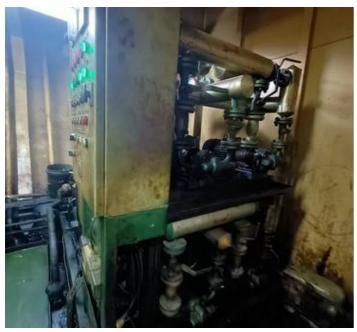

Hull Material: Steel

No. Of Transverse Compartments Bulkhead: 5 Location Of Double Bottom: Fr 7#-139#

Additional Strengthening Structure: Ice Area Strengthening

Cargo Hold: 3

Hatch Type: Steel Weathertight Quantity of Outfitting: 935 Quantity of Anchor: 3

Quantity of Anchor Windlass: 2

Main Engine: 8dl-32, 2353kW, 600rpm, Japan Osaka, Made in Oct 2006

Generator: 200kW \* 2 Sets, 120kW \* 1 Set, 64kW \* 1 Set

Gross Tonnage: 2931 Net Tonnage: 1641

Crew: 15ppl