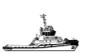

## **300 TEU MPP Container Ship**

## **Listing ID - 4478**

**Description 300 TEU MPP Container Ship** 

**Date** 2010

Launched

**Length** 99.24m (325ft 7in)

**Beam** 15.80m (51ft 10in)

**Draft** 3.465m (11ft 4in)

**Location** China