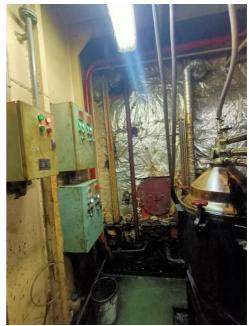

Hull Material: Steel

No. Of Transverse Compartments Bulkhead: 5 Location Of Double Bottom: Fr 7#-139#

Additional Strengthening Structure: Ice Area Strengthening

Cargo Hold: 3

Hatch Type: Steel Weathertight Quantity of Outfitting: 935 Quantity of Anchor: 3

Quantity of Anchor Windlass: 2

Main Engine: 8dl-32, 2353kW, 600rpm, Japan Osaka, Made in Oct 2006

Generator: 200kW \* 2 Sets, 120kW \* 1 Set, 64kW \* 1 Set

Gross Tonnage: 2931 Net Tonnage: 1641

Crew: 15ppl