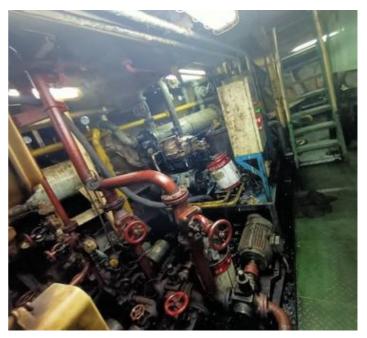

Hull Material: Steel

No. Of Transverse Compartments Bulkhead: 5 Location Of Double Bottom: Fr 7#-139#

Additional Strengthening Structure: Ice Area Strengthening

Cargo Hold: 3

Hatch Type: Steel Weathertight Quantity of Outfitting: 935 Quantity of Anchor: 3

Quantity of Anchor Windlass: 2

Main Engine: 8dl-32, 2353kW, 600rpm, Japan Osaka, Made in Oct 2006

Generator: 200kW \* 2 Sets, 120kW \* 1 Set, 64kW \* 1 Set

Gross Tonnage: 2931 Net Tonnage: 1641

Crew: 15ppl