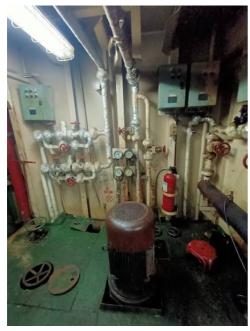

Quantity of Anchor Windlass: 2

Main Engine: 8dl-32, 2353kW, 600rpm, Japan Osaka, Made in Oct 2006

Generator: 200kW \* 2 Sets, 120kW \* 1 Set, 64kW \* 1 Set

Gross Tonnage: 2931 Net Tonnage: 1641

Crew: 15ppl