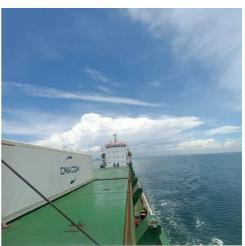

## **300 TEU MPP Container Ship**

## **Listing ID - 4478**

**Description 300 TEU MPP Container Ship** 

**Date** 2010

Launched

**Length** 99.24m (325ft 7in)

**Beam** 15.80m (51ft 10in)

**Draft** 3.465m (11ft 4in)

**Location** China

**Broker** Franklin Taylor

franklin.taylor@seaboatsbrokers.com

+64 27 276 5383

Price USD 1.98m

Built Date: December 18, 2010

Navigation Area: Great Coastal Waters

Class: CCS Loa: 99.24m Length: 93.18m

Laden Waterline Length: 95.69m