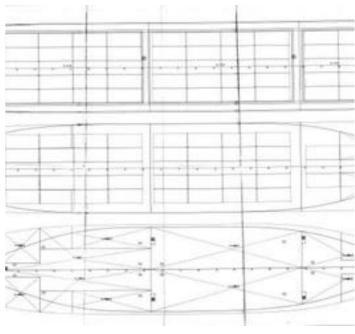

Hull Material: Steel

No. Of Transverse Compartments Bulkhead: 5 Location Of Double Bottom: Fr 7#-139#

Additional Strengthening Structure: Ice Area Strengthening

Cargo Hold: 3

Hatch Type: Steel Weathertight Quantity of Outfitting: 935 Quantity of Anchor: 3

The Volume of Enclosed Space Below the Upper Deck (v1): 8185.89m3 The Volume of Enclosed Space Above the Upper Deck (v2): 2268.23m3

The details of all vessels are offered in good faith but we cannot guarantee or warrant the accuracy of this information nor warrant the condition of the vessel. Any buyer should instruct their agents, or their surveyors, to investigate such details as the buyer desires validated. This vessel is offered subject to sale, price change, location or withdrawal without notice.