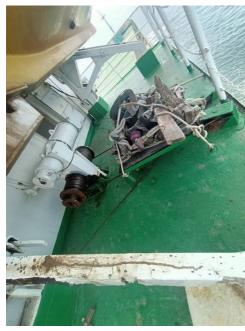

Hull Material: Steel

No. Of Transverse Compartments Bulkhead: 5 Location Of Double Bottom: Fr 7#-139#

Additional Strengthening Structure: Ice Area Strengthening

Cargo Hold: 3

Hatch Type: Steel Weathertight Quantity of Outfitting: 935 Quantity of Anchor: 3

Quantity of Anchor Windlass: 2

Main Engine: 8dl-32, 2353kW, 600rpm, Japan Osaka, Made in Oct 2006

Generator: 200kW \* 2 Sets, 120kW \* 1 Set, 64kW \* 1 Set

Gross Tonnage: 2931 Net Tonnage: 1641

Crew: 15ppl