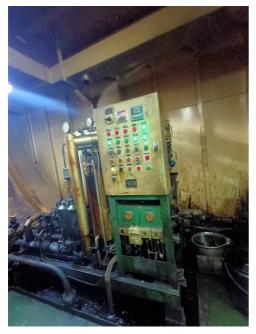

Quantity of Anchor Windlass: 2

Main Engine: 8dl-32, 2353kW, 600rpm, Japan Osaka, Made in Oct 2006

Generator: 200kW \* 2 Sets, 120kW \* 1 Set, 64kW \* 1 Set

Gross Tonnage: 2931 Net Tonnage: 1641

Crew: 15ppl