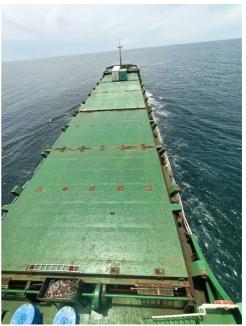

## **300 TEU MPP Container Ship**

## **Listing ID - 4478**

**Description 300 TEU MPP Container Ship** 

**Date** 2010

Launched

**Length** 99.24m (325ft 7in)

**Beam** 15.80m (51ft 10in)

**Draft** 3.465m (11ft 4in)

**Location** China

**Broker** Franklin Taylor

franklin.taylor@seaboatsbrokers.com

+64 27 276 5383

Price USD 1.98m

Built Date: December 18, 2010

Navigation Area: Great Coastal Waters

Class: CCS Loa: 99.24m Length: 93.18m

Laden Waterline Length: 95.69m