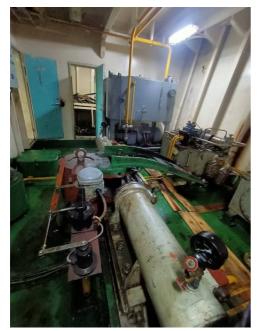

Hull Material: Steel

No. Of Transverse Compartments Bulkhead: 5 Location Of Double Bottom: Fr 7#-139#

Additional Strengthening Structure: Ice Area Strengthening

Cargo Hold: 3

Hatch Type: Steel Weathertight Quantity of Outfitting: 935 Quantity of Anchor: 3

Quantity of Anchor Windlass: 2

Main Engine: 8dl-32, 2353kW, 600rpm, Japan Osaka, Made in Oct 2006

Generator: 200kW \* 2 Sets, 120kW \* 1 Set, 64kW \* 1 Set

Gross Tonnage: 2931 Net Tonnage: 1641

Crew: 15ppl