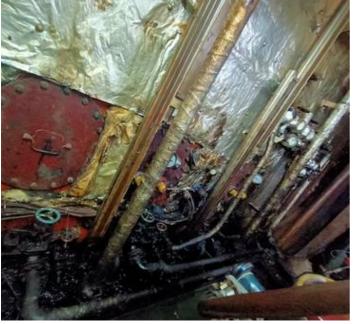

Hull Material: Steel

No. Of Transverse Compartments Bulkhead: 5 Location Of Double Bottom: Fr 7#-139#

Additional Strengthening Structure: Ice Area Strengthening

Cargo Hold: 3

Hatch Type: Steel Weathertight Quantity of Outfitting: 935 Quantity of Anchor: 3

Quantity of Anchor Windlass: 2

Main Engine: 8dl-32, 2353kW, 600rpm, Japan Osaka, Made in Oct 2006

Generator: 200kW \* 2 Sets, 120kW \* 1 Set, 64kW \* 1 Set

Gross Tonnage: 2931 Net Tonnage: 1641

Crew: 15ppl