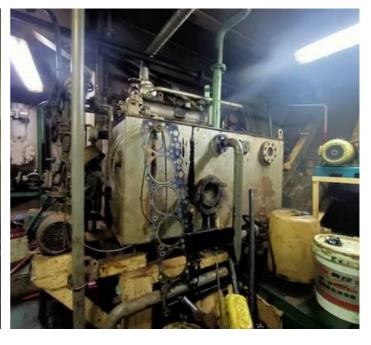

Quantity of Anchor Windlass: 2

Main Engine: 8dl-32, 2353kW, 600rpm, Japan Osaka, Made in Oct 2006

Generator: 200kW \* 2 Sets, 120kW \* 1 Set, 64kW \* 1 Set

Gross Tonnage: 2931 Net Tonnage: 1641

Crew: 15ppl