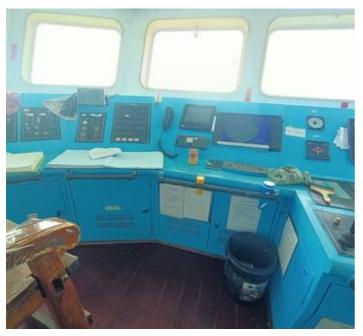

## **300 TEU MPP Container Ship**

## **Listing ID - 4478**

**Description 300 TEU MPP Container Ship** 

**Date** 2010

Launched

**Length** 99.24m (325ft 7in)

**Beam** 15.80m (51ft 10in)

**Draft** 3.465m (11ft 4in)

**Location** China

**Broker** Franklin Taylor

franklin.taylor@seaboatsbrokers.com

+64 27 276 5383

Price USD 1.98m

Built Date: December 18, 2010

Navigation Area: Great Coastal Waters

Class: CCS Loa: 99.24m Length: 93.18m

Laden Waterline Length: 95.69m