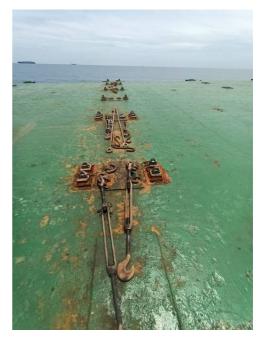

Hull Material: Steel

No. Of Transverse Compartments Bulkhead: 5 Location Of Double Bottom: Fr 7#-139#

Additional Strengthening Structure: Ice Area Strengthening

Cargo Hold: 3

Hatch Type: Steel Weathertight Quantity of Outfitting: 935 Quantity of Anchor: 3