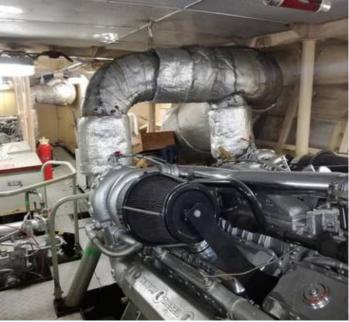

Description: Patrol Boat Date Launched: 1996

Length: 24m Beam: 5.2m Draft: 1.2m GT: 41 tons

Crew / Personnel: 12

Diesel Generator: 1 x Onan 22.7Kva / 225V / 60Hz/3ph

Main Engine: 3 x GM 16V-92TA

Engine Power: 3 x 1130 Hp

Propulsion: 3 x 4 blades propellers, straight drive

Max Speed: 34 knots Service Speed: 28 knots

Folding Berths: 4 Fuel Tanks: 4 T

The details of all vessels are offered in good faith but we cannot guarantee or warrant the accuracy of this information nor warrant the condition of the vessel. Any buyer should instruct their agents, or their surveyors, to investigate such details as the buyer desires validated. This vessel is offered subject to sale, price change, location or withdrawal without notice.