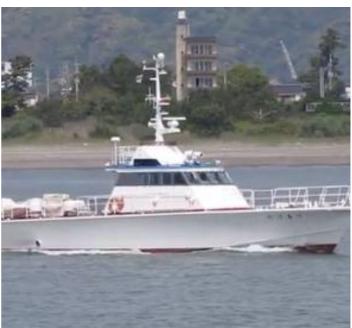

## 24m Patrol Boat

## **Listing ID - 4480**

**Description 24m Patrol Boat** 

**Date** 1996

Launched

**Length** 24m (78ft 8in)

**Beam** 5.2m (17ft)

**Draft** 1.2m (3ft 11in)

**Note** 3x GM Engines

**Location** Japan

**Broker** Giuseppe Filippone

giuseppe.filippone@seaboatsbrokers.com

+39 329 886 8343

**Price** USD 170,000

Built by Yamada Shipbuilding Corp. and of light alloy construction this Patrol boat has been in operation with Japanese Govt. Agency. She has been kept in excellent conditions, clean and fully operational. With a max speed of 34 knots this patrol boat has good seakeeping, maneuverability, range and stability characteristics.