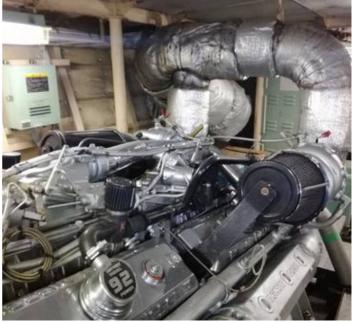

Description: Patrol Boat Date Launched: 1996

Length: 24m Beam: 5.2m Draft: 1.2m GT: 41 tons

Crew / Personnel: 12

Diesel Generator: 1 x Onan 22.7Kva / 225V / 60Hz/3ph

Main Engine: 3 x GM 16V-92TA

Engine Power: 3 x 1130 Hp