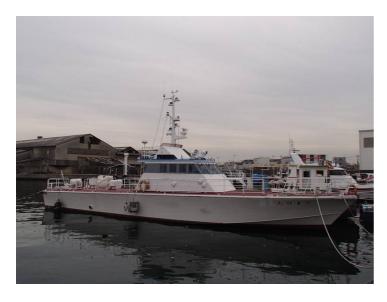

## 24m Patrol Boat

## **Listing ID - 4480**

**Description 24m Patrol Boat** 

**Date** 1996

Launched

**Length** 24m (78ft 8in)

**Beam** 5.2m (17ft)

**Draft** 1.2m (3ft 11in)

**Note** 3x GM Engines

**Location** Japan

**Broker** Giuseppe Filippone

giuseppe.filippone@seaboatsbrokers.com

+39 329 886 8343

**Price** USD 170,000

Built by Yamada Shipbuilding Corp. and of light alloy construction this Patrol boat has been in operation with Japanese Govt. Agency. She has been kept in excellent conditions, clean and fully operational. With a max speed of 34 knots this patrol boat has good seakeeping, maneuverability, range and stability characteristics.

Description: Patrol Boat Date Launched: 1996

Length: 24m Beam: 5.2m Draft: 1.2m GT: 41 tons

Crew / Personnel: 12

Diesel Generator: 1 x Onan 22.7Kva / 225V / 60Hz/3ph

Main Engine: 3 x GM 16V-92TA

Engine Power: 3 x 1130 Hp