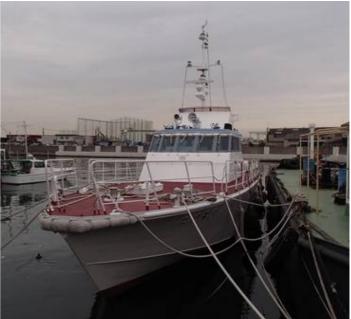

## 24m Patrol Boat

## **Listing ID - 4480**

**Description 24m Patrol Boat** 

**Date** 1996

Launched

**Length** 24m (78ft 8in)

**Beam** 5.2m (17ft)

**Draft** 1.2m (3ft 11in)

**Note** 3x GM Engines

**Location** Japan

**Broker** Giuseppe Filippone

giuseppe.filippone@seaboatsbrokers.com

+39 329 886 8343

**Price** USD 170,000

Built by Yamada Shipbuilding Corp. and of light alloy construction this Patrol boat has been in operation with Japanese Govt. Agency. She has been kept in excellent conditions, clean and fully operational. With a max speed of 34 knots this patrol boat has good seakeeping, maneuverability, range and stability characteristics.

Description: Patrol Boat Date Launched: 1996

Length: 24m Beam: 5.2m Draft: 1.2m GT: 41 tons

Crew / Personnel: 12

Diesel Generator: 1 x Onan 22.7Kva / 225V / 60Hz/3ph

Main Engine: 3 x GM 16V-92TA

Engine Power: 3 x 1130 Hp