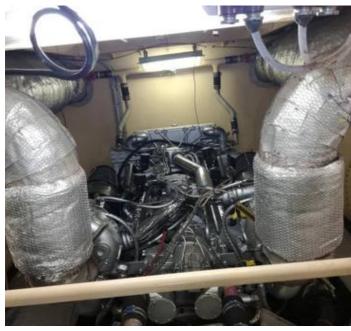

Description: Patrol Boat Date Launched: 1996

Length: 24m Beam: 5.2m Draft: 1.2m GT: 41 tons

Crew / Personnel: 12

Diesel Generator: 1 x Onan 22.7Kva / 225V / 60Hz/3ph

Main Engine: 3 x GM 16V-92TA

Engine Power: 3 x 1130 Hp

Propulsion: 3 x 4 blades propellers, straight drive

Max Speed: 34 knots Service Speed: 28 knots

Folding Berths: 4 Fuel Tanks: 4 T

The details of all vessels are offered in good faith but we cannot guarantee or warrant the accuracy of this information nor warrant the condition of the vessel. Any buyer should instruct their agents, or their surveyors, to investigate such details as the buyer desires validated. This vessel is offered subject to sale, price change, location or withdrawal without notice.