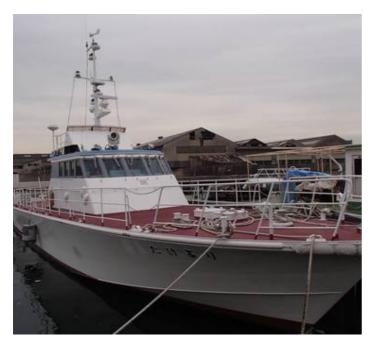

## 24m Patrol Boat

## **Listing ID - 4480**

**Description 24m Patrol Boat** 

**Date** 1996

Launched

**Length** 24m (78ft 8in)

**Beam** 5.2m (17ft)

**Draft** 1.2m (3ft 11in)

**Note** 3x GM Engines

**Location** Japan

**Broker** Giuseppe Filippone

giuseppe.filippone@seaboatsbrokers.com

+39 329 886 8343

**Price** USD 170,000

Built by Yamada Shipbuilding Corp. and of light alloy construction this Patrol boat has been in operation with Japanese Govt. Agency. She has been kept in excellent conditions, clean and fully operational. With a max speed of 34 knots this patrol boat has good seakeeping, maneuverability, range and stability characteristics.

Description: Patrol Boat Date Launched: 1996

Length: 24m Beam: 5.2m Draft: 1.2m GT: 41 tons

Crew / Personnel: 12

Diesel Generator: 1 x Onan 22.7Kva / 225V / 60Hz/3ph

Main Engine: 3 x GM 16V-92TA

Engine Power: 3 x 1130 Hp