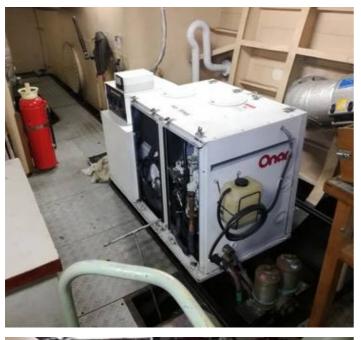

Description: Patrol Boat Date Launched: 1996

Length: 24m Beam: 5.2m Draft: 1.2m GT: 41 tons

Crew / Personnel: 12

Diesel Generator: 1 x Onan 22.7Kva / 225V / 60Hz/3ph

Main Engine: 3 x GM 16V-92TA

Engine Power: 3 x 1130 Hp