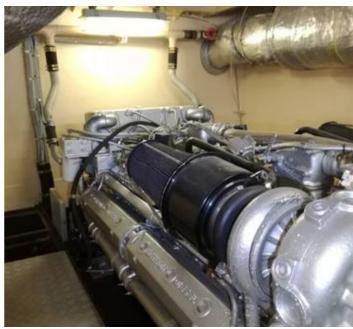

Description: Patrol Boat Date Launched: 1996

Length: 24m Beam: 5.2m Draft: 1.2m GT: 41 tons

Crew / Personnel: 12

Diesel Generator: 1 x Onan 22.7Kva / 225V / 60Hz/3ph

Main Engine: 3 x GM 16V-92TA

Engine Power: 3 x 1130 Hp

Propulsion: 3 x 4 blades propellers, straight drive

Max Speed: 34 knots Service Speed: 28 knots

Folding Berths: 4 Fuel Tanks: 4 T

The details of all vessels are offered in good faith but we cannot guarantee or warrant the accuracy of this information nor warrant the condition of the vessel. Any buyer should instruct their agents, or their surveyors, to investigate such details as the buyer desires validated. This vessel is offered subject to sale, price change, location or withdrawal without notice.