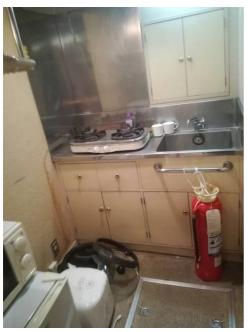

**Location** Japan

**Broker** Giuseppe Filippone

giuseppe.filippone@seaboatsbrokers.com

+39 329 886 8343

**Price** USD 170,000

Built by Yamada Shipbuilding Corp. and of light alloy construction this Patrol boat has been in operation with Japanese Govt. Agency. She has been kept in excellent conditions, clean and fully operational. With a max speed of 34 knots this patrol boat has good seakeeping, maneuverability, range and stability characteristics.

Description: Patrol Boat Date Launched: 1996

Length: 24m Beam: 5.2m Draft: 1.2m GT: 41 tons

Crew / Personnel: 12

Diesel Generator: 1 x Onan 22.7Kva / 225V / 60Hz/3ph

Main Engine: 3 x GM 16V-92TA

Engine Power: 3 x 1130 Hp