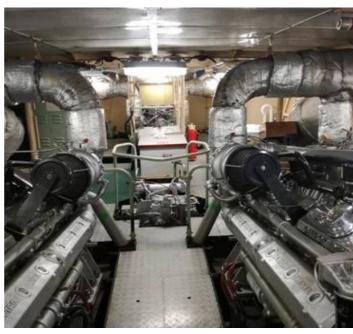

Description: Patrol Boat Date Launched: 1996

Length: 24m Beam: 5.2m Draft: 1.2m GT: 41 tons

Crew / Personnel: 12

Diesel Generator: 1 x Onan 22.7Kva / 225V / 60Hz/3ph

Main Engine: 3 x GM 16V-92TA

Engine Power: 3 x 1130 Hp

Propulsion: 3 x 4 blades propellers, straight drive

Max Speed: 34 knots Service Speed: 28 knots

Folding Berths: 4 Fuel Tanks: 4 T

The details of all vessels are offered in good faith but we cannot guarantee or warrant the accuracy of this information nor warrant the condition of the vessel. Any buyer should instruct their agents, or their surveyors, to investigate such details as the buyer desires validated. This vessel is offered subject to sale, price change, location or withdrawal without notice.