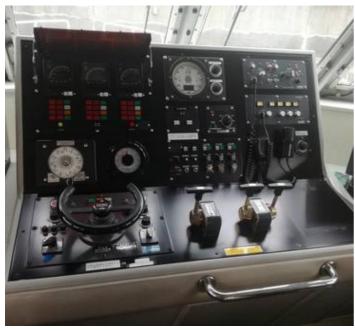

**Location** Japan

**Broker** Giuseppe Filippone

giuseppe.filippone@seaboatsbrokers.com

+39 329 886 8343

**Price** USD 170,000

Built by Yamada Shipbuilding Corp. and of light alloy construction this Patrol boat has been in operation with Japanese Govt. Agency. She has been kept in excellent conditions, clean and fully operational. With a max speed of 34 knots this patrol boat has good seakeeping, maneuverability, range and stability characteristics.

Description: Patrol Boat Date Launched: 1996

Length: 24m Beam: 5.2m Draft: 1.2m GT: 41 tons

Crew / Personnel: 12

Diesel Generator: 1 x Onan 22.7Kva / 225V / 60Hz/3ph

Main Engine: 3 x GM 16V-92TA

Engine Power: 3 x 1130 Hp

Propulsion: 3 x 4 blades propellers, straight drive

Max Speed: 34 knots Service Speed: 28 knots

Folding Berths: 4 Fuel Tanks: 4 T

The details of all vessels are offered in good faith but we cannot guarantee or warrant the accuracy of this information nor warrant the condition of the vessel. Any buyer should instruct their agents, or their surveyors, to investigate such details as the buyer desires validated. This vessel is offered subject to sale, price change, location or withdrawal without notice.