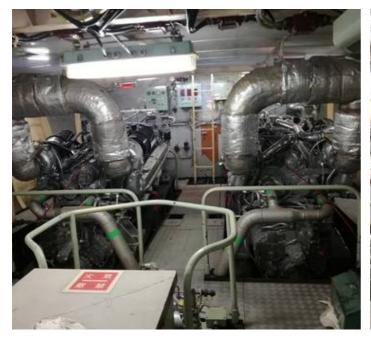

Description: Patrol Boat Date Launched: 1996

Length: 24m Beam: 5.2m Draft: 1.2m GT: 41 tons

Crew / Personnel: 12

Diesel Generator: 1 x Onan 22.7Kva / 225V / 60Hz/3ph

Main Engine: 3 x GM 16V-92TA

Engine Power: 3 x 1130 Hp

Propulsion: 3 x 4 blades propellers, straight drive

Max Speed: 34 knots Service Speed: 28 knots

Folding Berths: 4 Fuel Tanks: 4 T

The details of all vessels are offered in good faith but we cannot guarantee or warrant the accuracy of this information nor warrant the condition of the vessel. Any buyer should instruct their agents, or their surveyors, to investigate such details as the buyer desires validated. This vessel is offered subject to sale, price change, location or withdrawal without notice.