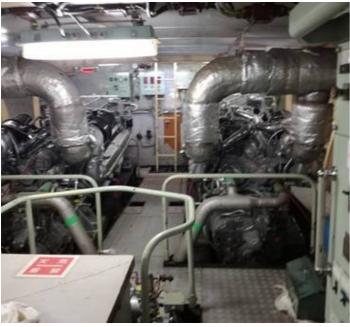

Description: Patrol Boat Date Launched: 1996

Length: 24m Beam: 5.2m Draft: 1.2m GT: 41 tons

Crew / Personnel: 12

Diesel Generator: 1 x Onan 22.7Kva / 225V / 60Hz/3ph

Main Engine: 3 x GM 16V-92TA

Engine Power: 3 x 1130 Hp