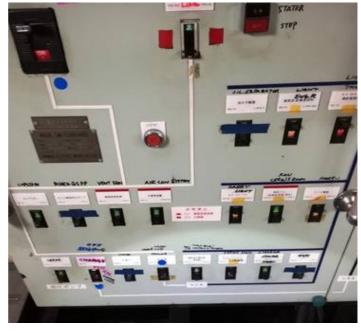

Description: Patrol Boat Date Launched: 1996

Length: 24m Beam: 5.2m Draft: 1.2m GT: 41 tons

Crew / Personnel: 12

Diesel Generator: 1 x Onan 22.7Kva / 225V / 60Hz/3ph

Main Engine: 3 x GM 16V-92TA

Engine Power: 3 x 1130 Hp