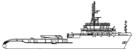

# 18m Workboat For Sale

# **Listing ID - 4485**

**Description 18m Workboat For Sale** 

**Date** 2012

Launched

**Length** 18m (59ft)

**Draft** 1.50m (4ft 11in)

**Location** East Med

**Price** USD 400,000

Built: 2012, Egypt

Built under BV supervision Latest dry dock January 2023

Two sister ships are available to choose from

Hull Material: Steel

Flag: Egypt

Class Society and Notation: Local Egyptian Class

LOA: 18m LBP: 16.50m Depth: 2.20m Draft: 1.50m NT: 22 tons GT: 72 tons