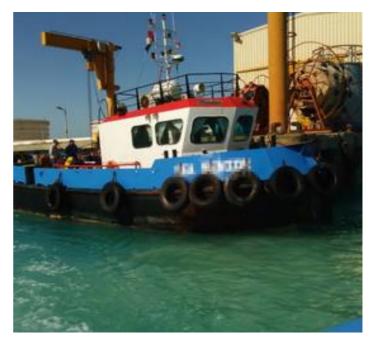

Built: 2012, Egypt

Built under BV supervision Latest dry dock January 2023

Two sister ships are available to choose from

Hull Material: Steel

Flag: Egypt

Class Society and Notation: Local Egyptian Class

LOA: 18m LBP: 16.50m Depth: 2.20m Draft: 1.50m NT: 22 tons GT: 72 tons

#### Accommodation

Seats 6 persons 4 x 2 Berth 8 persons Certified to carry