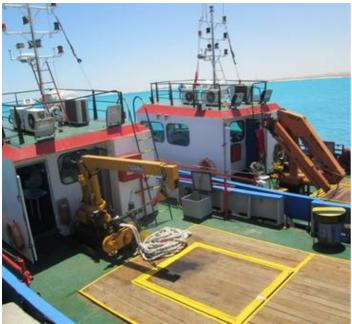

## **Deck Machinery**

Towing Hook12 Tons Hydraulic Deck Crane2 tons

## **Fire Fighting System**

2 x 400 m3 attached to the main engine with two monitors 400 m each — with 5 ton foam tank