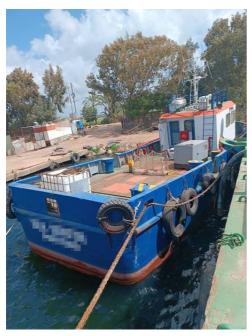

Built: 2012, Egypt

Built under BV supervision Latest dry dock January 2023

Two sister ships are available to choose from

Hull Material: Steel

Flag: Egypt

Class Society and Notation: Local Egyptian Class

LOA: 18m LBP: 16.50m Depth: 2.20m Draft: 1.50m NT: 22 tons GT: 72 tons

## **Capacities**

Deck Cargo: 20 ton Clear Deck Space: 25 m2 Deck Strength: 2 tons/m2

Fresh Water: 5 m Fuel Oil: 10 m