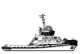

# 18m Workboat For Sale

# **Listing ID - 4485**

**Description 18m Workboat For Sale** 

**Date** 2012

Launched

**Length** 18m (59ft)

**Draft** 1.50m (4ft 11in)

**Location** East Med

**Price** USD 400,000

Built: 2012, Egypt

Built under BV supervision Latest dry dock January 2023

Two sister ships are available to choose from

Hull Material: Steel

Flag: Egypt

Class Society and Notation: Local Egyptian Class

LOA: 18m LBP: 16.50m Depth: 2.20m Draft: 1.50m NT: 22 tons GT: 72 tons