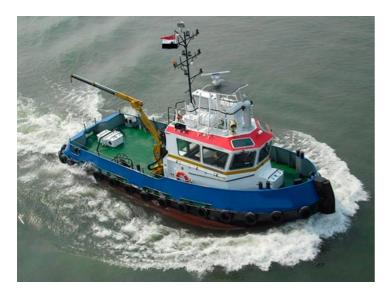

# 18m Workboat For Sale

# **Listing ID - 4485**

**Description 18m Workboat For Sale** 

**Date** 2012

Launched

**Length** 18m (59ft)

**Draft** 1.50m (4ft 11in)

**Location** East Med

**Price** USD 400,000

Built: 2012, Egypt

Built under BV supervision Latest dry dock January 2023

Two sister ships are available to choose from

Hull Material: Steel

Flag: Egypt

Class Society and Notation: Local Egyptian Class

LOA: 18m LBP: 16.50m Depth: 2.20m Draft: 1.50m NT: 22 tons GT: 72 tons