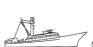

# 25.8m ASD Tug For Sale

## **Listing ID - 4522**

**Description 25.8m ASD Tug For Sale** 

**Date** 2023

Launched

**Length** 25.8m (84ft 7in)

**Beam** 9.5m (31ft)

**Draft** 4m (13ft)

Note BP: 45 mt

**Location** China

**Price** USD 4,400,000

Built: 2023, China Hull material: Steel Flag: Singapore

Class Society and Notation: ABS, \*A1, Towing Vessel FFV 1, circle

### **PRINCIPLE DIMENSIONS**

Length Overall: 25.80 m

Length between perp.: 21.30 m

Breadth: 9.50 m Depth: 5.00 m Draft: 4.00 m