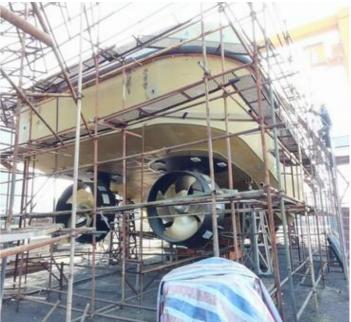

## **MACHINERY & PROPULSION**

Total power output: 3600 bhp

Main Engines: 2 x coupled to Z-peller Main Propulsion System: Twin Screw Auxiliary engines: 2x 86kW, Volvo Penta

Speed cruising: 11 knots

Generator Two (2) 86kw Volvo Penta driven engine c/w Stamford alternators, 415/3/50, 3 wire.

Azimuth: Two (2) units of Z-peller. 360 degrees Azimuthing fixed pitch

steerable thrusters in nozzles.