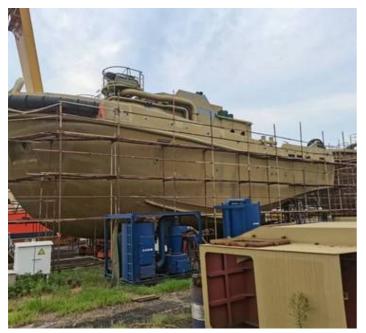

# 25.8m ASD Tug For Sale

## **Listing ID - 4522**

**Description 25.8m ASD Tug For Sale** 

**Date** 2023

Launched

**Length** 25.8m (84ft 7in)

**Beam** 9.5m (31ft)

**Draft** 4m (13ft)

Note BP: 45 mt

**Location** China

**Price** USD 4,400,000

Built: 2023, China Hull material: Steel Flag: Singapore

Class Society and Notation: ABS, \*A1, Towing Vessel FFV 1, circle