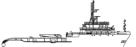

# 25.8m ASD Tug For Sale

## **Listing ID - 4522**

**Description 25.8m ASD Tug For Sale** 

**Date** 2023

Launched

**Length** 25.8m (84ft 7in)

**Beam** 9.5m (31ft)

**Draft** 4m (13ft)

Note BP: 45 mt

**Location** China

**Price** USD 4,400,000

Built: 2023, China Hull material: Steel Flag: Singapore

Class Society and Notation: ABS, \*A1, Towing Vessel FFV 1, circle

### **PRINCIPLE DIMENSIONS**

Length Overall: 25.80 m

Length between perp.: 21.30 m

Breadth: 9.50 m Depth: 5.00 m Draft: 4.00 m