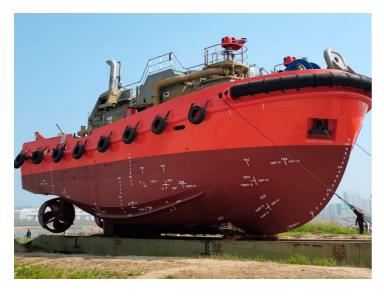

# 25.8m ASD Tug For Sale

## **Listing ID - 4522**

**Description 25.8m ASD Tug For Sale** 

**Date** 2023

Launched

**Length** 25.8m (84ft 7in)

**Beam** 9.5m (31ft)

**Draft** 4m (13ft)

Note BP: 45 mt

**Location** China

**Price** USD 4,400,000

Built: 2023, China Hull material: Steel Flag: Singapore

Class Society and Notation: ABS, \*A1, Towing Vessel FFV 1, circle