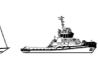

# 25.8m ASD Tug For Sale

## **Listing ID - 4522**

**Description 25.8m ASD Tug For Sale** 

**Date** 2023

Launched

**Length** 25.8m (84ft 7in)

**Beam** 9.5m (31ft)

**Draft** 4m (13ft)

Note BP: 45 mt

**Location** China

**Price** USD 4,400,000

Built: 2023, China Hull material: Steel Flag: Singapore

Class Society and Notation: ABS, \*A1, Towing Vessel FFV 1, circle

### **PRINCIPLE DIMENSIONS**

Length Overall: 25.80 m

Length between perp.: 21.30 m

Breadth: 9.50 m Depth: 5.00 m Draft: 4.00 m