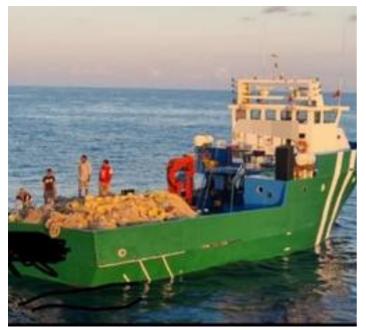

## 23.84m Workboat For Sale

Engine hours at the time of installation on board: 739 hours

Deck space 90.85 m2

Cargo hold 72.95 m2

Deck crane presently on board does not belong to the ship but to current Charterers.

Owners will replace it with a Guerra 8 ton reach 13 meters length upon delivery.