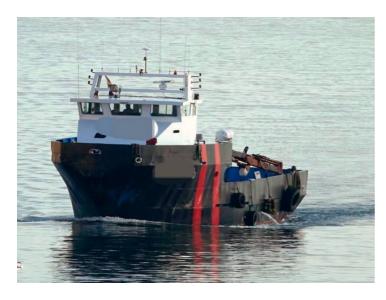

## 23.84m Workboat For Sale

# **Listing ID - 4530**

**Description 23.84m Workboat For Sale** 

**Date** 1981

Launched

**Length** 23.84m (78ft 2in)

**Beam** 6.94m (22ft 9in)

Note 1 x Caterpillar Engine

**Location** West Med

**Price** Euro 250,000

Built: 1981, Greece Hull Material: Steel

Flag: Malta

Class Society and Notation: Local Class

Next DD: June 2024

### **Principle Dimensions**

LOA: 23.84m Breadth: 6.94m Depth: 3.52m GT: 93 tons

## **Machinery & Propulsion**

Total power output: 780 bhp

Main Engine: 1 x Caterpillar 3412 V12 Main Propulsion System: Single Screw

Propellers: 1