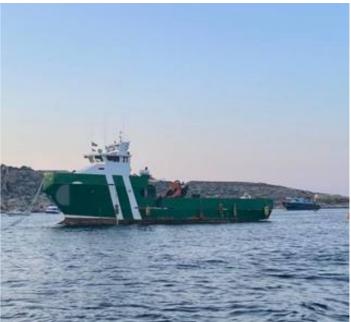

## 23.84m Workboat For Sale

# **Listing ID - 4530**

**Description 23.84m Workboat For Sale** 

**Date** 1981

Launched

**Length** 23.84m (78ft 2in)

**Beam** 6.94m (22ft 9in)

Note 1 x Caterpillar Engine

**Location** West Med

**Price** Euro 250,000

Built: 1981, Greece Hull Material: Steel

Flag: Malta

Class Society and Notation: Local Class

Next DD: June 2024