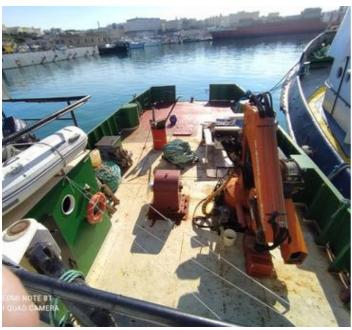

Engine hours at the time of installation on board: 739 hours

Deck space 90.85 m2

Cargo hold 72.95 m2

Deck crane presently on board does not belong to the ship but to current Charterers.

Owners will replace it with a Guerra 8 ton reach 13 meters length upon delivery.

Fuel Capacity: 50 tons Day Tanks: 8 tons Fresh Water: 12 tons

- 1 Fixed pitch in a Kort Nozzle
- 1 gearbox overhauled in 2021
- 2 generators Ford 100 kv each
- 1 deck generator Deutz 45 kv