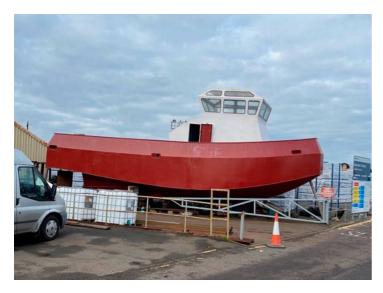

## 15m Twin Marine Farm Vessel

# Listing ID - 4538

**Description 15m Twin Screw Tug For Sale** 

**Date** 2023

Launched

Length 15m (49ft 2in)

**Beam** 5m (16ft 4in)

Draft 2m (6ft 6in)

**Note** 2 x Gardner Engine

**Location** UK Coast

**Price** GBP 150,000

Built: 2023, United Kingdom

Hull Material: Steel

#### **Principle Dimension**

LOA: 15m Breadth: 5m Draft: 2m

#### **Additional Information**

Under construction.

Hull started in 2016 and finished.

Needs outfit to be completed.

2 x brand new gearboxes shafts and props

The boat is out of the water in a shipyard.

Work can be completed on site or the boat is road transportable.