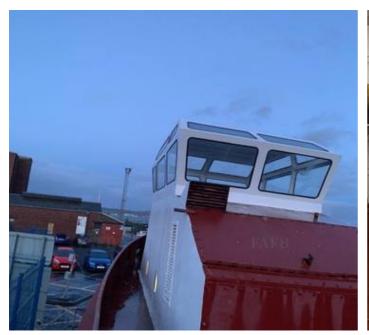

#### **Additional Information**

Under construction.

Hull started in 2016 and finished.

Needs outfit to be completed.

2 x brand new gearboxes shafts and props

The boat is out of the water in a shipyard.

Work can be completed on site or the boat is road transportable.

It can be sold for less without the engines package.

Deck and machinery layout has been left for completion to suit the given task.

Very well suited to fish farm, mussel farm, dive support or small tug.