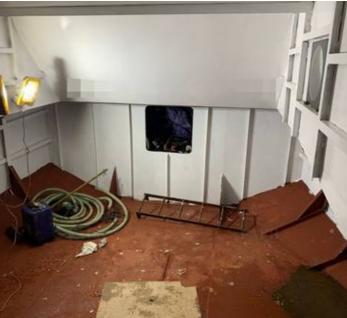

#### **Additional Information**

Under construction.

Hull started in 2016 and finished.

Needs outfit to be completed.

2 x brand new gearboxes shafts and props

The boat is out of the water in a shipyard.

Work can be completed on site or the boat is road transportable.

It can be sold for less without the engines package.

Deck and machinery layout has been left for completion to suit the given task.

Very well suited to fish farm, mussel farm, dive support or small tug.