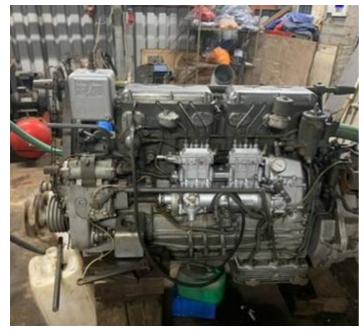

#### **Machinery**

Total power output: 270bhp

Main Engine: 2 x Gardner 6LX Fully rebuilt

Main Propulsion System: Twin screw

Propellers: 2