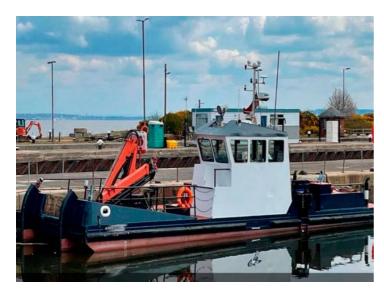

## 17m Multicat For Sale

# **Listing ID - 4550**

**Description 17m Multicat For Sale** 

**Date** 1991

Launched

**Length** 17m (55ft 9in)

**Beam** 4.90m (16ft)

**Draft** 1.10m (3ft 7in)

Note Bollard Pull: 4.50 tons

**Location** UK Coast

**Price** GBP 310,000

Built: 1991

Hull Material: Steel Flag: United Kingdom

Class Society and Notation: MCS fit for purpose