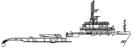

## 17m Multicat For Sale

# **Listing ID - 4550**

**Description 17m Multicat For Sale** 

**Date** 1991

Launched

**Length** 17m (55ft 9in)

**Beam** 4.90m (16ft)

**Draft** 1.10m (3ft 7in)

Note Bollard Pull: 4.50 tons

**Location** UK Coast

**Price** GBP 310,000

Built: 1991

Hull Material: Steel Flag: United Kingdom

Class Society and Notation: MCS fit for purpose

Bollard pull: 4.50 tons

Gearboxes: MG-5112V twin disc 1:80

Bowthruster: 50hp hydraulic

Tank Capacities Fuel: 8,000 litres Water: 1,000 litres

Deck Layout

Deck crane: Hiab 102-4 (3,700kg @ 2.8m)

Deck winch: 10t SWL

Spud legs: 2 x 12m hydraulically driven

Deck capacity: 10 tonnes

Additional: A frame and plough