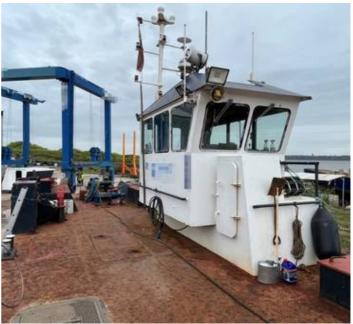

#### Accommodation

Comfortable, well equipped welfare facilities include galley, bunks, toilet wet room / drying room for 24 hour operations for 4 persons. Large stores area below decks.

### Navigation

Chart Plotter: Koden, Echosounder: Furuno, Compass: JRC GPS Compass, Radar: Koden MDC 2560, DGPS: Furuno GP36, VHF: Icom DS100, Handheld VHF: 2 x Icom IC-M1, AIS: JRC Class A, NAVTEX:

NX300