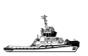

## 17m Multicat For Sale

# **Listing ID - 4550**

**Description 17m Multicat For Sale** 

**Date** 1991

Launched

**Length** 17m (55ft 9in)

**Beam** 4.90m (16ft)

**Draft** 1.10m (3ft 7in)

Note Bollard Pull: 4.50 tons

**Location** UK Coast

**Price** GBP 310,000

Built: 1991

Hull Material: Steel Flag: United Kingdom

Class Society and Notation: MCS fit for purpose