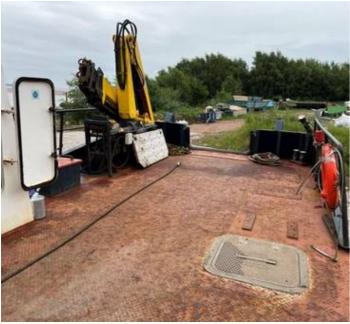

Bollard pull: 4.50 tons

Gearboxes: MG-5112V twin disc 1:80

Bowthruster: 50hp hydraulic

Tank Capacities Fuel: 8,000 litres Water: 1,000 litres

Deck Layout

Deck crane: Hiab 102-4 (3,700kg @ 2.8m)

Deck winch: 10t SWL