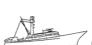

## 17m Multicat For Sale

# **Listing ID - 4550**

**Description 17m Multicat For Sale** 

**Date** 1991

Launched

**Length** 17m (55ft 9in)

**Beam** 4.90m (16ft)

**Draft** 1.10m (3ft 7in)

Note Bollard Pull: 4.50 tons

**Location** UK Coast

**Price** GBP 310,000

Built: 1991

Hull Material: Steel Flag: United Kingdom

Class Society and Notation: MCS fit for purpose