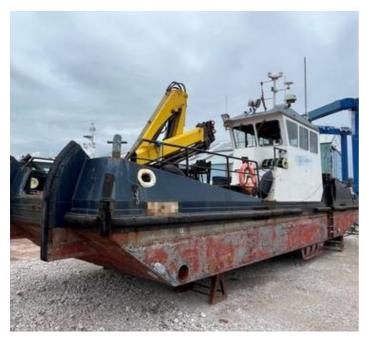

Bollard pull: 4.50 tons

Gearboxes: MG-5112V twin disc 1:80

Bowthruster: 50hp hydraulic

Tank Capacities Fuel: 8,000 litres Water: 1,000 litres

Deck Layout

Deck crane: Hiab 102-4 (3,700kg @ 2.8m)

Deck winch: 10t SWL

Spud legs: 2 x 12m hydraulically driven

Deck capacity: 10 tonnes

Additional: A frame and plough