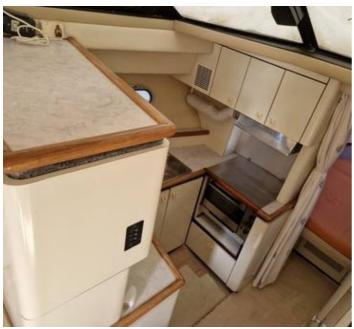

**Location** Greece

Price Notes VAT paid

Built on a conventional modified-V hull with a moderate beam and prop pockets to reduce draft, the Bayliner 3688 Motor Yacht (some might call this a flybridge sedan) is an entry-level family cruiser with sporty lines and an innovative midcabin floorplan. In an unusual design configuration, a portside staircase located just inside the salon door leads down to the midcabin, where there's partial standing headroom and a built-in vanity. The downside of this arrangement is that the space devoted to the staircase consumes a fair amount of salon space.

Type: Private Flag: Greek

Year of Built: 1996

Berths: 6

Cabins: 2 double

Heads: 1 electric with holding tank

LOA: 10.98m Beam: 3.65 Draft: 1.50m

Fuel Tank: 950 ltr (2 inox tanks)

Water Tank: 360 ltr (1 inox tank)