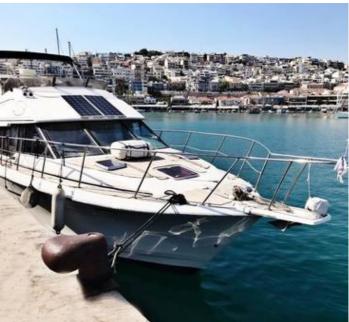

## **Bayliner 3688**

**Location** Greece

Price Notes VAT paid

Built on a conventional modified-V hull with a moderate beam and prop pockets to reduce draft, the Bayliner 3688 Motor Yacht (some might call this a flybridge sedan) is an entry-level family cruiser with sporty lines and an innovative midcabin floorplan. In an unusual design configuration, a portside staircase located just inside the salon door leads down to the midcabin, where there's partial standing headroom and a built-in vanity. The downside of this arrangement is that the space devoted to the staircase consumes a fair amount of salon space.

Type: Private Flag: Greek

Year of Built: 1996

Berths: 6

Cabins: 2 double

Heads: 1 electric with holding tank

LOA: 10.98m Beam: 3.65 Draft: 1.50m

Fuel Tank: 950 ltr (2 inox tanks)

Water Tank: 360 ltr (1 inox tank)