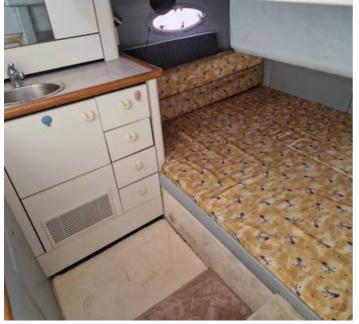

**Location** Greece

Price Notes VAT paid

Built on a conventional modified-V hull with a moderate beam and prop pockets to reduce draft, the Bayliner 3688 Motor Yacht (some might call this a flybridge sedan) is an entry-level family cruiser with sporty lines and an innovative midcabin floorplan. In an unusual design configuration, a portside staircase located just inside the salon door leads down to the midcabin, where there's partial standing headroom and a built-in vanity. The downside of this arrangement is that the space devoted to the staircase consumes a fair amount of salon space.

Type: Private Flag: Greek

Year of Built: 1996

Berths: 6

Cabins: 2 double

Heads: 1 electric with holding tank

LOA: 10.98m Beam: 3.65 Draft: 1.50m

Fuel Tank: 950 ltr (2 inox tanks)

Water Tank: 360 ltr (1 inox tank)