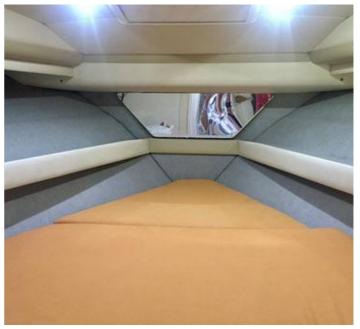

**Location** Greece

Price Notes VAT paid

Built on a conventional modified-V hull with a moderate beam and prop pockets to reduce draft, the Bayliner 3688 Motor Yacht (some might call this a flybridge sedan) is an entry-level family cruiser with sporty lines and an innovative midcabin floorplan. In an unusual design configuration, a portside staircase located just inside the salon door leads down to the midcabin, where there's partial standing headroom and a built-in vanity. The downside of this arrangement is that the space devoted to the staircase consumes a fair amount of salon space.

Type: Private Flag: Greek

Year of Built: 1996

Berths: 6

Cabins: 2 double

Heads: 1 electric with holding tank

LOA: 10.98m Beam: 3.65 Draft: 1.50m

Fuel Tank: 950 ltr (2 inox tanks)

Water Tank: 360 ltr (1 inox tank)