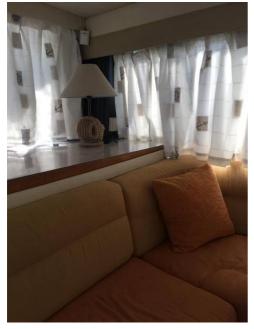

**Location** Greece

Price Notes VAT paid

Built on a conventional modified-V hull with a moderate beam and prop pockets to reduce draft, the Bayliner 3688 Motor Yacht (some might call this a flybridge sedan) is an entry-level family cruiser with sporty lines and an innovative midcabin floorplan. In an unusual design configuration, a portside staircase located just inside the salon door leads down to the midcabin, where there's partial standing headroom and a built-in vanity. The downside of this arrangement is that the space devoted to the staircase consumes a fair amount of salon space.