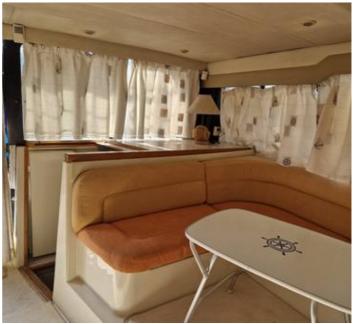

**Location** Greece

Price Notes VAT paid

Built on a conventional modified-V hull with a moderate beam and prop pockets to reduce draft, the Bayliner 3688 Motor Yacht (some might call this a flybridge sedan) is an entry-level family cruiser with sporty lines and an innovative midcabin floorplan. In an unusual design configuration, a portside staircase located just inside the salon door leads down to the midcabin, where there's partial standing headroom and a built-in vanity. The downside of this arrangement is that the space devoted to the staircase consumes a fair amount of salon space.

Type: Private Flag: Greek

Year of Built: 1996

Berths: 6

Cabins: 2 double

Heads: 1 electric with holding tank

LOA: 10.98m Beam: 3.65 Draft: 1.50m

Fuel Tank: 950 ltr (2 inox tanks)

Water Tank: 360 ltr (1 inox tank)