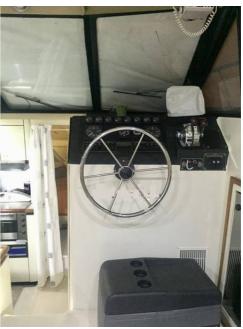

Solar Panels: 2 x 120W

A/C: 1 unit

Generator: Paguro 8000 (8kWa)

Engine: Cummins 2 x 355 hp, 2004 installed, diesel, approximately 400 hrs, drive shaft, with 3 blade propellers.

Fuel Consumption: 110L/hr Cruising Speed: 17-20 knots Windlass: Lofrans Cayman 1500W Autopilot: Raytheon raypilot 650

Radar: Koden 24 miles Cockpit Speaker

Gangway: Hydraulic Inox