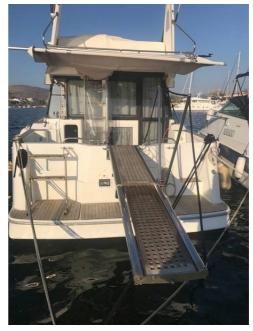

## **Bayliner 3688**

**Location** Greece

Price Notes VAT paid

Built on a conventional modified-V hull with a moderate beam and prop pockets to reduce draft, the Bayliner 3688 Motor Yacht (some might call this a flybridge sedan) is an entry-level family cruiser with sporty lines and an innovative midcabin floorplan. In an unusual design configuration, a portside staircase located just inside the salon door leads down to the midcabin, where there's partial standing headroom and a built-in vanity. The downside of this arrangement is that the space devoted to the staircase consumes a fair amount of salon space.

Radar: Koden 24 miles Cockpit Speaker

Gangway: Hydraulic Inox