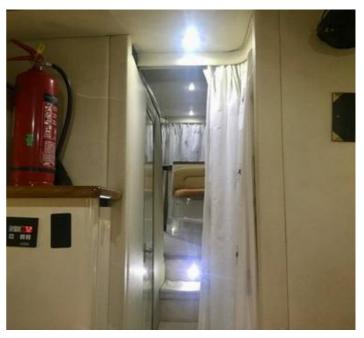

**Location** Greece

Price Notes VAT paid

Built on a conventional modified-V hull with a moderate beam and prop pockets to reduce draft, the Bayliner 3688 Motor Yacht (some might call this a flybridge sedan) is an entry-level family cruiser with sporty lines and an innovative midcabin floorplan. In an unusual design configuration, a portside staircase located just inside the salon door leads down to the midcabin, where there's partial standing headroom and a built-in vanity. The downside of this arrangement is that the space devoted to the staircase consumes a fair amount of salon space.

Type: Private Flag: Greek

Year of Built: 1996

Berths: 6

Cabins: 2 double

Heads: 1 electric with holding tank

LOA: 10.98m Beam: 3.65 Draft: 1.50m

Fuel Tank: 950 ltr (2 inox tanks)

Water Tank: 360 ltr (1 inox tank)