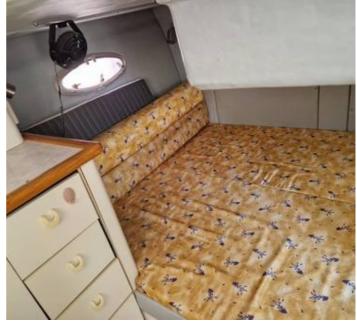

**Location** Greece

Price Notes VAT paid

Built on a conventional modified-V hull with a moderate beam and prop pockets to reduce draft, the Bayliner 3688 Motor Yacht (some might call this a flybridge sedan) is an entry-level family cruiser with sporty lines and an innovative midcabin floorplan. In an unusual design configuration, a portside staircase located just inside the salon door leads down to the midcabin, where there's partial standing headroom and a built-in vanity. The downside of this arrangement is that the space devoted to the staircase consumes a fair amount of salon space.

Type: Private Flag: Greek

Year of Built: 1996

Berths: 6

Cabins: 2 double

Heads: 1 electric with holding tank

LOA: 10.98m Beam: 3.65 Draft: 1.50m

Fuel Tank: 950 ltr (2 inox tanks)

Water Tank: 360 ltr (1 inox tank)