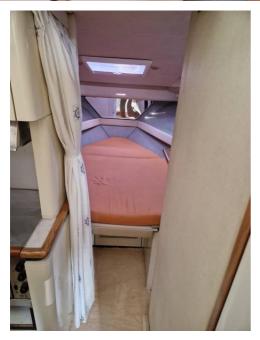

**Location** Greece

Price Notes VAT paid

Built on a conventional modified-V hull with a moderate beam and prop pockets to reduce draft, the Bayliner 3688 Motor Yacht (some might call this a flybridge sedan) is an entry-level family cruiser with sporty lines and an innovative midcabin floorplan. In an unusual design configuration, a portside staircase located just inside the salon door leads down to the midcabin, where there's partial standing headroom and a built-in vanity. The downside of this arrangement is that the space devoted to the staircase consumes a fair amount of salon space.

Type: Private Flag: Greek

Year of Built: 1996

Berths: 6

Cabins: 2 double

Heads: 1 electric with holding tank

LOA: 10.98m Beam: 3.65 Draft: 1.50m

Fuel Tank: 950 ltr (2 inox tanks)

Water Tank: 360 ltr (1 inox tank)