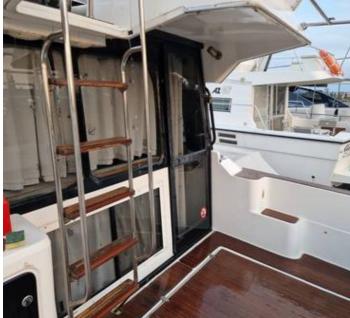

## **Bayliner 3688**

**Location** Greece

Price Notes VAT paid

Built on a conventional modified-V hull with a moderate beam and prop pockets to reduce draft, the Bayliner 3688 Motor Yacht (some might call this a flybridge sedan) is an entry-level family cruiser with sporty lines and an innovative midcabin floorplan. In an unusual design configuration, a portside staircase located just inside the salon door leads down to the midcabin, where there's partial standing headroom and a built-in vanity. The downside of this arrangement is that the space devoted to the staircase consumes a fair amount of salon space.