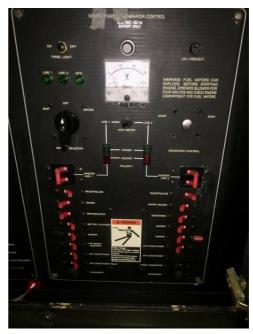

Solar Panels: 2 x 120W

A/C: 1 unit

Generator: Paguro 8000 (8kWa)

Engine: Cummins 2 x 355 hp, 2004 installed, diesel, approximately 400 hrs, drive shaft, with 3 blade propellers.

Fuel Consumption: 110L/hr Cruising Speed: 17-20 knots Windlass: Lofrans Cayman 1500W Autopilot: Raytheon raypilot 650