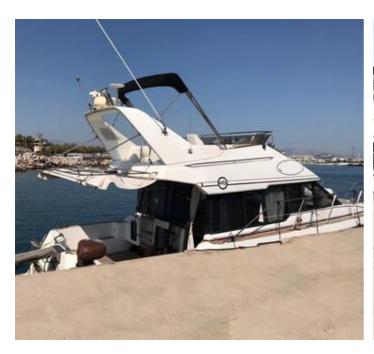

## **Bayliner 3688**

**Location** Greece

Price Notes VAT paid

Built on a conventional modified-V hull with a moderate beam and prop pockets to reduce draft, the Bayliner 3688 Motor Yacht (some might call this a flybridge sedan) is an entry-level family cruiser with sporty lines and an innovative midcabin floorplan. In an unusual design configuration, a portside staircase located just inside the salon door leads down to the midcabin, where there's partial standing headroom and a built-in vanity. The downside of this arrangement is that the space devoted to the staircase consumes a fair amount of salon space.