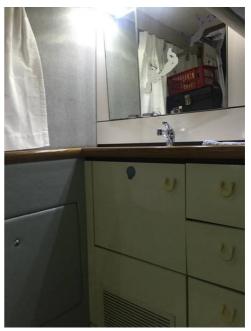

**Location** Greece

Price Notes VAT paid

Built on a conventional modified-V hull with a moderate beam and prop pockets to reduce draft, the Bayliner 3688 Motor Yacht (some might call this a flybridge sedan) is an entry-level family cruiser with sporty lines and an innovative midcabin floorplan. In an unusual design configuration, a portside staircase located just inside the salon door leads down to the midcabin, where there's partial standing headroom and a built-in vanity. The downside of this arrangement is that the space devoted to the staircase consumes a fair amount of salon space.

Type: Private Flag: Greek

Year of Built: 1996

Berths: 6

Cabins: 2 double

Heads: 1 electric with holding tank

LOA: 10.98m Beam: 3.65 Draft: 1.50m

Fuel Tank: 950 ltr (2 inox tanks)

Water Tank: 360 ltr (1 inox tank)