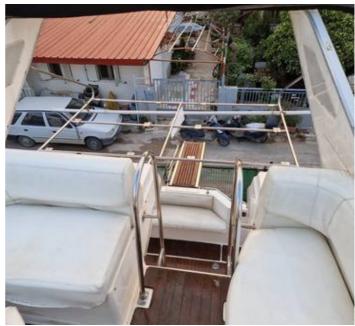

**Location** Greece

Price Notes VAT paid

Built on a conventional modified-V hull with a moderate beam and prop pockets to reduce draft, the Bayliner 3688 Motor Yacht (some might call this a flybridge sedan) is an entry-level family cruiser with sporty lines and an innovative midcabin floorplan. In an unusual design configuration, a portside staircase located just inside the salon door leads down to the midcabin, where there's partial standing headroom and a built-in vanity. The downside of this arrangement is that the space devoted to the staircase consumes a fair amount of salon space.

Type: Private Flag: Greek

Year of Built: 1996

Berths: 6

Cabins: 2 double

Heads: 1 electric with holding tank

LOA: 10.98m Beam: 3.65 Draft: 1.50m

Fuel Tank: 950 ltr (2 inox tanks)

Water Tank: 360 ltr (1 inox tank)