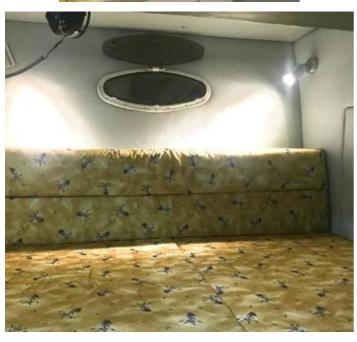

**Location** Greece

Price Notes VAT paid

Built on a conventional modified-V hull with a moderate beam and prop pockets to reduce draft, the Bayliner 3688 Motor Yacht (some might call this a flybridge sedan) is an entry-level family cruiser with sporty lines and an innovative midcabin floorplan. In an unusual design configuration, a portside staircase located just inside the salon door leads down to the midcabin, where there's partial standing headroom and a built-in vanity. The downside of this arrangement is that the space devoted to the staircase consumes a fair amount of salon space.

Type: Private Flag: Greek

Year of Built: 1996

Berths: 6

Cabins: 2 double

Heads: 1 electric with holding tank

LOA: 10.98m Beam: 3.65 Draft: 1.50m

Fuel Tank: 950 ltr (2 inox tanks)

Water Tank: 360 ltr (1 inox tank)