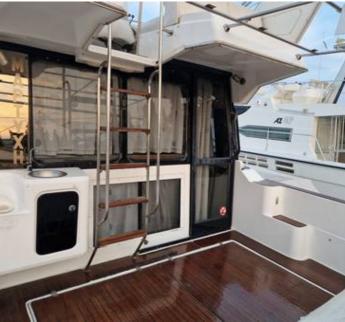

## **Bayliner 3688**

**Location** Greece

Price Notes VAT paid

Built on a conventional modified-V hull with a moderate beam and prop pockets to reduce draft, the Bayliner 3688 Motor Yacht (some might call this a flybridge sedan) is an entry-level family cruiser with sporty lines and an innovative midcabin floorplan. In an unusual design configuration, a portside staircase located just inside the salon door leads down to the midcabin, where there's partial standing headroom and a built-in vanity. The downside of this arrangement is that the space devoted to the staircase consumes a fair amount of salon space.

Type: Private Flag: Greek

Year of Built: 1996

Berths: 6

Cabins: 2 double

Heads: 1 electric with holding tank

LOA: 10.98m Beam: 3.65 Draft: 1.50m

Fuel Tank: 950 ltr (2 inox tanks)

Water Tank: 360 ltr (1 inox tank)