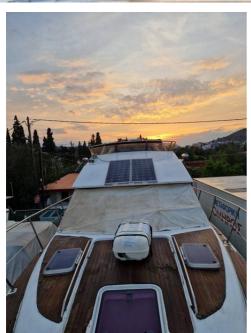

## **Bayliner 3688**

**Location** Greece

Price Notes VAT paid

Built on a conventional modified-V hull with a moderate beam and prop pockets to reduce draft, the Bayliner 3688 Motor Yacht (some might call this a flybridge sedan) is an entry-level family cruiser with sporty lines and an innovative midcabin floorplan. In an unusual design configuration, a portside staircase located just inside the salon door leads down to the midcabin, where there's partial standing headroom and a built-in vanity. The downside of this arrangement is that the space devoted to the staircase consumes a fair amount of salon space.

Solar Panels: 2 x 120W

A/C: 1 unit

Generator: Paguro 8000 (8kWa)

Engine: Cummins 2 x 355 hp, 2004 installed, diesel, approximately 400 hrs, drive shaft, with 3 blade propellers.

Fuel Consumption: 110L/hr Cruising Speed: 17-20 knots Windlass: Lofrans Cayman 1500W Autopilot: Raytheon raypilot 650