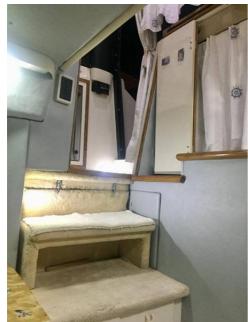

**Location** Greece

Price Notes VAT paid

Built on a conventional modified-V hull with a moderate beam and prop pockets to reduce draft, the Bayliner 3688 Motor Yacht (some might call this a flybridge sedan) is an entry-level family cruiser with sporty lines and an innovative midcabin floorplan. In an unusual design configuration, a portside staircase located just inside the salon door leads down to the midcabin, where there's partial standing headroom and a built-in vanity. The downside of this arrangement is that the space devoted to the staircase consumes a fair amount of salon space.

Type: Private Flag: Greek

Year of Built: 1996

Berths: 6

Cabins: 2 double

Heads: 1 electric with holding tank

LOA: 10.98m Beam: 3.65 Draft: 1.50m

Fuel Tank: 950 ltr (2 inox tanks)

Water Tank: 360 ltr (1 inox tank)