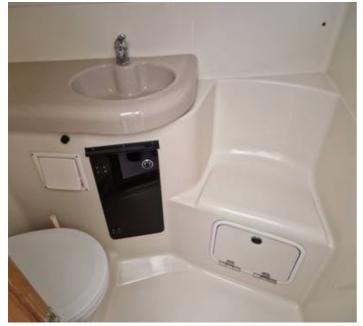

**Location** Greece

Price Notes VAT paid

Built on a conventional modified-V hull with a moderate beam and prop pockets to reduce draft, the Bayliner 3688 Motor Yacht (some might call this a flybridge sedan) is an entry-level family cruiser with sporty lines and an innovative midcabin floorplan. In an unusual design configuration, a portside staircase located just inside the salon door leads down to the midcabin, where there's partial standing headroom and a built-in vanity. The downside of this arrangement is that the space devoted to the staircase consumes a fair amount of salon space.

Type: Private Flag: Greek

Year of Built: 1996

Berths: 6

Cabins: 2 double

Heads: 1 electric with holding tank

LOA: 10.98m Beam: 3.65 Draft: 1.50m

Fuel Tank: 950 ltr (2 inox tanks)

Water Tank: 360 ltr (1 inox tank)