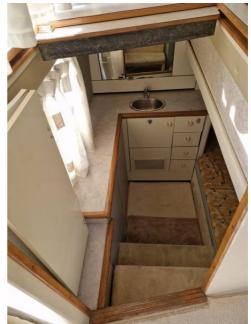

**Location** Greece

Price Notes VAT paid

Built on a conventional modified-V hull with a moderate beam and prop pockets to reduce draft, the Bayliner 3688 Motor Yacht (some might call this a flybridge sedan) is an entry-level family cruiser with sporty lines and an innovative midcabin floorplan. In an unusual design configuration, a portside staircase located just inside the salon door leads down to the midcabin, where there's partial standing headroom and a built-in vanity. The downside of this arrangement is that the space devoted to the staircase consumes a fair amount of salon space.