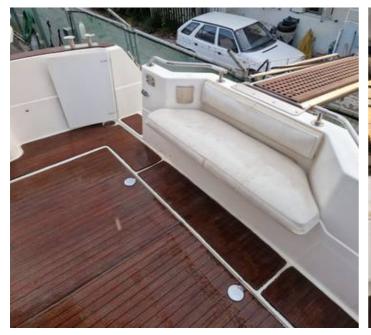

**Location** Greece

Price Notes VAT paid

Built on a conventional modified-V hull with a moderate beam and prop pockets to reduce draft, the Bayliner 3688 Motor Yacht (some might call this a flybridge sedan) is an entry-level family cruiser with sporty lines and an innovative midcabin floorplan. In an unusual design configuration, a portside staircase located just inside the salon door leads down to the midcabin, where there's partial standing headroom and a built-in vanity. The downside of this arrangement is that the space devoted to the staircase consumes a fair amount of salon space.

Type: Private Flag: Greek

Year of Built: 1996

Berths: 6

Cabins: 2 double

Heads: 1 electric with holding tank

LOA: 10.98m Beam: 3.65 Draft: 1.50m

Fuel Tank: 950 ltr (2 inox tanks)

Water Tank: 360 ltr (1 inox tank)