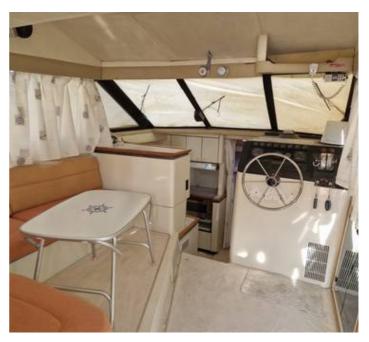

**Location** Greece

Price Notes VAT paid

Built on a conventional modified-V hull with a moderate beam and prop pockets to reduce draft, the Bayliner 3688 Motor Yacht (some might call this a flybridge sedan) is an entry-level family cruiser with sporty lines and an innovative midcabin floorplan. In an unusual design configuration, a portside staircase located just inside the salon door leads down to the midcabin, where there's partial standing headroom and a built-in vanity. The downside of this arrangement is that the space devoted to the staircase consumes a fair amount of salon space.

Solar Panels: 2 x 120W

A/C: 1 unit

Generator: Paguro 8000 (8kWa)

Engine: Cummins 2 x 355 hp, 2004 installed, diesel, approximately 400 hrs, drive shaft, with 3 blade propellers.

Fuel Consumption: 110L/hr Cruising Speed: 17-20 knots Windlass: Lofrans Cayman 1500W Autopilot: Raytheon raypilot 650

Radar: Koden 24 miles Cockpit Speaker

Gangway: Hydraulic Inox