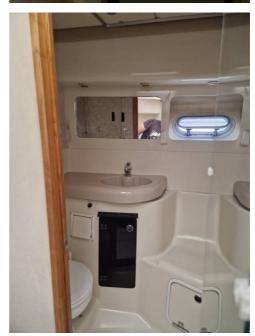

**Location** Greece

Price Notes VAT paid

Built on a conventional modified-V hull with a moderate beam and prop pockets to reduce draft, the Bayliner 3688 Motor Yacht (some might call this a flybridge sedan) is an entry-level family cruiser with sporty lines and an innovative midcabin floorplan. In an unusual design configuration, a portside staircase located just inside the salon door leads down to the midcabin, where there's partial standing headroom and a built-in vanity. The downside of this arrangement is that the space devoted to the staircase consumes a fair amount of salon space.

Type: Private Flag: Greek

Year of Built: 1996

Berths: 6

Cabins: 2 double

Heads: 1 electric with holding tank

LOA: 10.98m Beam: 3.65 Draft: 1.50m

Fuel Tank: 950 ltr (2 inox tanks)

Water Tank: 360 ltr (1 inox tank)