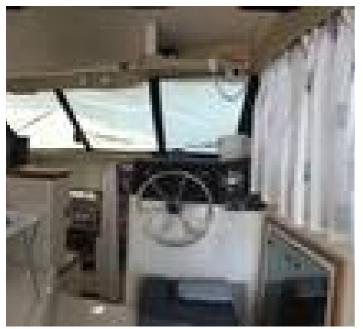

Solar Panels: 2 x 120W

A/C: 1 unit

Generator: Paguro 8000 (8kWa)

Engine: Cummins 2 x 355 hp, 2004 installed, diesel, approximately 400 hrs, drive shaft, with 3 blade propellers.

Fuel Consumption: 110L/hr Cruising Speed: 17-20 knots Windlass: Lofrans Cayman 1500W Autopilot: Raytheon raypilot 650

Radar: Koden 24 miles Cockpit Speaker

Gangway: Hydraulic Inox