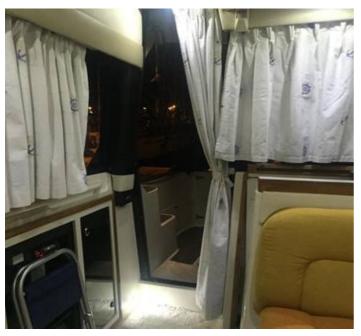

**Location** Greece

Price Notes VAT paid

Built on a conventional modified-V hull with a moderate beam and prop pockets to reduce draft, the Bayliner 3688 Motor Yacht (some might call this a flybridge sedan) is an entry-level family cruiser with sporty lines and an innovative midcabin floorplan. In an unusual design configuration, a portside staircase located just inside the salon door leads down to the midcabin, where there's partial standing headroom and a built-in vanity. The downside of this arrangement is that the space devoted to the staircase consumes a fair amount of salon space.

Type: Private Flag: Greek

Year of Built: 1996

Berths: 6

Cabins: 2 double

Heads: 1 electric with holding tank

LOA: 10.98m Beam: 3.65 Draft: 1.50m

Fuel Tank: 950 ltr (2 inox tanks)

Water Tank: 360 ltr (1 inox tank)