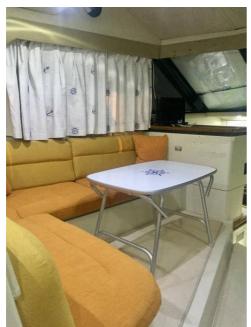

**Location** Greece

Price Notes VAT paid

Built on a conventional modified-V hull with a moderate beam and prop pockets to reduce draft, the Bayliner 3688 Motor Yacht (some might call this a flybridge sedan) is an entry-level family cruiser with sporty lines and an innovative midcabin floorplan. In an unusual design configuration, a portside staircase located just inside the salon door leads down to the midcabin, where there's partial standing headroom and a built-in vanity. The downside of this arrangement is that the space devoted to the staircase consumes a fair amount of salon space.

Type: Private Flag: Greek

Year of Built: 1996

Berths: 6

Cabins: 2 double

Heads: 1 electric with holding tank

LOA: 10.98m Beam: 3.65 Draft: 1.50m

Fuel Tank: 950 ltr (2 inox tanks)

Water Tank: 360 ltr (1 inox tank)