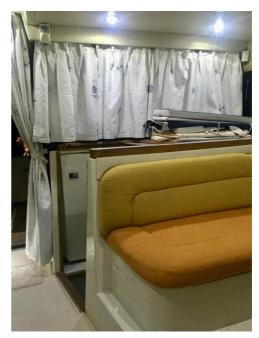

**Location** Greece

Price Notes VAT paid

Built on a conventional modified-V hull with a moderate beam and prop pockets to reduce draft, the Bayliner 3688 Motor Yacht (some might call this a flybridge sedan) is an entry-level family cruiser with sporty lines and an innovative midcabin floorplan. In an unusual design configuration, a portside staircase located just inside the salon door leads down to the midcabin, where there's partial standing headroom and a built-in vanity. The downside of this arrangement is that the space devoted to the staircase consumes a fair amount of salon space.

Type: Private Flag: Greek

Year of Built: 1996

Berths: 6

Cabins: 2 double

Heads: 1 electric with holding tank

LOA: 10.98m Beam: 3.65 Draft: 1.50m

Fuel Tank: 950 ltr (2 inox tanks)

Water Tank: 360 ltr (1 inox tank)