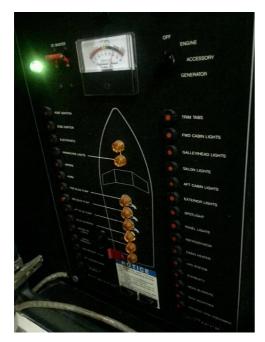

Solar Panels: 2 x 120W

A/C: 1 unit

Generator: Paguro 8000 (8kWa)

Engine: Cummins 2 x 355 hp, 2004 installed, diesel, approximately 400 hrs, drive shaft, with 3 blade propellers.

Fuel Consumption: 110L/hr Cruising Speed: 17-20 knots Windlass: Lofrans Cayman 1500W Autopilot: Raytheon raypilot 650