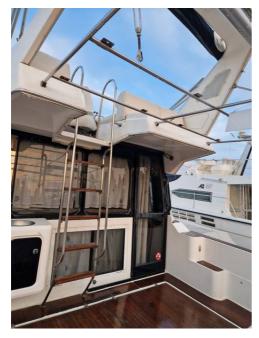

## **Bayliner 3688**

**Location** Greece

Price Notes VAT paid

Built on a conventional modified-V hull with a moderate beam and prop pockets to reduce draft, the Bayliner 3688 Motor Yacht (some might call this a flybridge sedan) is an entry-level family cruiser with sporty lines and an innovative midcabin floorplan. In an unusual design configuration, a portside staircase located just inside the salon door leads down to the midcabin, where there's partial standing headroom and a built-in vanity. The downside of this arrangement is that the space devoted to the staircase consumes a fair amount of salon space.