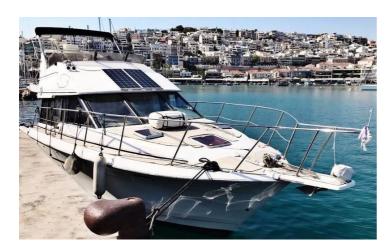

## **Bayliner 3688**

**Location** Greece

Price Notes VAT paid

Built on a conventional modified-V hull with a moderate beam and prop pockets to reduce draft, the Bayliner 3688 Motor Yacht (some might call this a flybridge sedan) is an entry-level family cruiser with sporty lines and an innovative midcabin floorplan. In an unusual design configuration, a portside staircase located just inside the salon door leads down to the midcabin, where there's partial standing headroom and a built-in vanity. The downside of this arrangement is that the space devoted to the staircase consumes a fair amount of salon space.

Type: Private Flag: Greek

Year of Built: 1996

Berths: 6

Cabins: 2 double

Heads: 1 electric with holding tank

LOA: 10.98m Beam: 3.65 Draft: 1.50m

Fuel Tank: 950 ltr (2 inox tanks)

Water Tank: 360 ltr (1 inox tank)