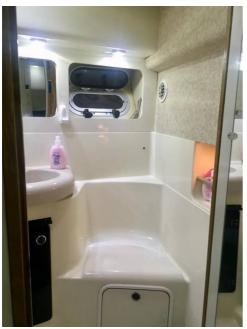

**Location** Greece

Price Notes VAT paid

Built on a conventional modified-V hull with a moderate beam and prop pockets to reduce draft, the Bayliner 3688 Motor Yacht (some might call this a flybridge sedan) is an entry-level family cruiser with sporty lines and an innovative midcabin floorplan. In an unusual design configuration, a portside staircase located just inside the salon door leads down to the midcabin, where there's partial standing headroom and a built-in vanity. The downside of this arrangement is that the space devoted to the staircase consumes a fair amount of salon space.

Type: Private Flag: Greek

Year of Built: 1996

Berths: 6

Cabins: 2 double

Heads: 1 electric with holding tank

LOA: 10.98m Beam: 3.65 Draft: 1.50m

Fuel Tank: 950 ltr (2 inox tanks)

Water Tank: 360 ltr (1 inox tank)