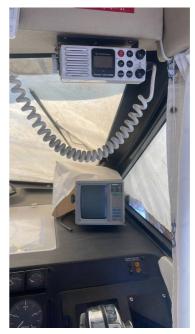

eek

Year of Built: 1996

Berths: 6

Cabins: 2 double

Heads: 1 electric with holding tank

LOA: 10.98m Beam: 3.65 Draft: 1.50m

Fuel Tank: 950 ltr (2 inox tanks)

Water Tank: 360 ltr (1 inox tank)

Solar Panels: 2 x 120W

A/C: 1 unit

Generator: Paguro 8000 (8kWa)

Engine: Cummins 2 x 355 hp, 2004 installed, diesel, approximately 400 hrs, drive shaft, with 3 blade propellers.

Fuel Consumption: 110L/hr Cruising Speed: 17-20 knots Windlass: Lofrans Cayman 1500W Autopilot: Raytheon raypilot 650

Radar: Koden 24 miles Cockpit Speaker

Gangway: Hydraulic Inox

## **Extras**

New batteries 4 x 160 W (2023) 220V shore power Cockpit sink Microwave oven 1 electric fridge

CD player

Antifouling (2021) Depth meter Lowrance

































































































The details of all vessels are offered in good faith but we cannot guarantee or warrant the accuracy of this information nor warrant the condition of the vessel. Any buyer should instruct their agents, or their surveyors, to investigate such details as the buyer desires validated. This vessel is offered subject to sale, price change, location or withdrawal without notice.

















| AUSTRALIA - BULGARIA - INDIA - INDONESIA - ITAI | LY - MALAYSIA - NEW ZEALAND - | PANAMA - PHILIPPINES - SINGAPO | DRE - SPAIN - UK - USA - VENEZU | ELA - VIETNAM |
|-------------------------------------------------|-------------------------------|--------------------------------|---------------------------------|---------------|
|                                                 |