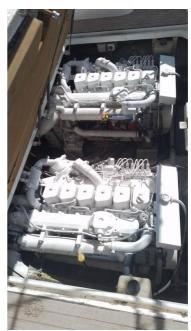

Solar Panels: 2 x 120W

A/C: 1 unit

Generator: Paguro 8000 (8kWa)

Engine: Cummins 2 x 355 hp, 2004 installed, diesel, approximately 400 hrs, drive shaft, with 3 blade propellers.

Fuel Consumption: 110L/hr Cruising Speed: 17-20 knots Windlass: Lofrans Cayman 1500W Autopilot: Raytheon raypilot 650