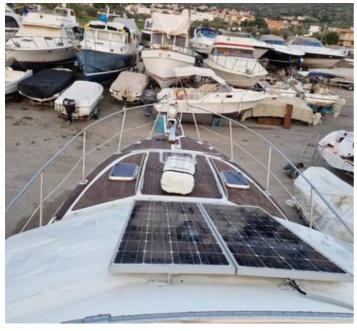

Solar Panels: 2 x 120W

A/C: 1 unit

Generator: Paguro 8000 (8kWa)

Engine: Cummins 2 x 355 hp, 2004 installed, diesel, approximately 400 hrs, drive shaft, with 3 blade propellers.

Fuel Consumption: 110L/hr Cruising Speed: 17-20 knots Windlass: Lofrans Cayman 1500W Autopilot: Raytheon raypilot 650