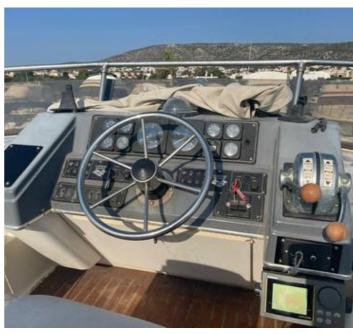

Solar Panels: 2 x 120W

A/C: 1 unit

Generator: Paguro 8000 (8kWa)

Engine: Cummins 2 x 355 hp, 2004 installed, diesel, approximately 400 hrs, drive shaft, with 3 blade propellers.

Fuel Consumption: 110L/hr Cruising Speed: 17-20 knots Windlass: Lofrans Cayman 1500W Autopilot: Raytheon raypilot 650

Radar: Koden 24 miles Cockpit Speaker

Gangway: Hydraulic Inox