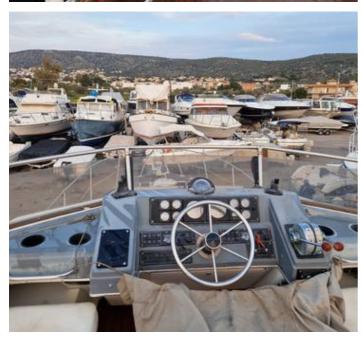

Solar Panels: 2 x 120W

A/C: 1 unit

Generator: Paguro 8000 (8kWa)

Engine: Cummins 2 x 355 hp, 2004 installed, diesel, approximately 400 hrs, drive shaft, with 3 blade propellers.

Fuel Consumption: 110L/hr Cruising Speed: 17-20 knots Windlass: Lofrans Cayman 1500W Autopilot: Raytheon raypilot 650

Radar: Koden 24 miles Cockpit Speaker

Gangway: Hydraulic Inox