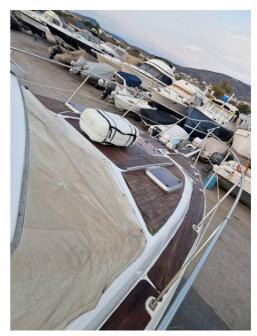

**Location** Greece

Price Notes VAT paid

Built on a conventional modified-V hull with a moderate beam and prop pockets to reduce draft, the Bayliner 3688 Motor Yacht (some might call this a flybridge sedan) is an entry-level family cruiser with sporty lines and an innovative midcabin floorplan. In an unusual design configuration, a portside staircase located just inside the salon door leads down to the midcabin, where there's partial standing headroom and a built-in vanity. The downside of this arrangement is that the space devoted to the staircase consumes a fair amount of salon space.

Type: Private Flag: Greek

Year of Built: 1996

Berths: 6

Cabins: 2 double

Heads: 1 electric with holding tank

LOA: 10.98m Beam: 3.65 Draft: 1.50m

Fuel Tank: 950 ltr (2 inox tanks)

Water Tank: 360 ltr (1 inox tank)