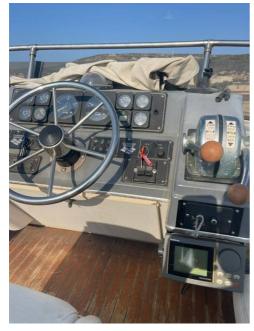

Solar Panels: 2 x 120W

A/C: 1 unit

Generator: Paguro 8000 (8kWa)

Engine: Cummins 2 x 355 hp, 2004 installed, diesel, approximately 400 hrs, drive shaft, with 3 blade propellers.

Fuel Consumption: 110L/hr Cruising Speed: 17-20 knots Windlass: Lofrans Cayman 1500W Autopilot: Raytheon raypilot 650

Radar: Koden 24 miles Cockpit Speaker

Gangway: Hydraulic Inox