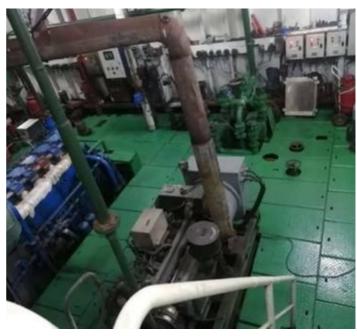

Loaded Displacement: 5062.800T

Light Displacement: 3278T Gross Tonnage: 2525T Net Tonnage: 1414T

Main Deck Thickness: 16mm

Main Engine: Weichai 1000hp x 2 units

Navigation Speed: 9 knots

Max full load able: 5500T