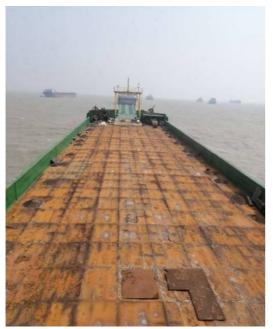

## 5500T LCT Barge For Sale

## **Listing ID - 4577**

**Description** 5500T LCT Barge For Sale

**Date** 2010

Launched

**Length** 94.30m (309ft 4in)

**Beam** 21m (68ft 10in)

**Draft** 3m (9ft 10in)

**Note** 2 x Weichai Engine

**Location** China

**Broker** Franklin Taylor

franklin.taylor@seaboatsbrokers.com

+64 27 276 5383

Price USD 1.7 million

Built: August 2010 LOA: 94.30m Beam: 21m

Depth: 4.5m

Light Draft: 1.948m Loaded Draft: 3m

Loaded Displacement: 5062.800T

Light Displacement: 3278T Gross Tonnage: 2525T Net Tonnage: 1414T

Main Deck Thickness: 16mm

Main Engine: Weichai 1000hp x 2 units

Navigation Speed: 9 knots

Max full load able: 5500T