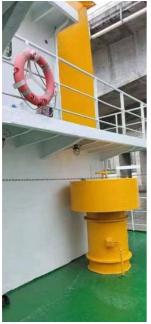

## **Listing ID - 4577**

**Description** 5500T LCT Barge For Sale

**Date** 2010

Launched

**Length** 94.30m (309ft 4in)

**Beam** 21m (68ft 10in)

**Draft** 3m (9ft 10in)

**Note** 2 x Weichai Engine

**Location** China

**Broker** Franklin Taylor

franklin.taylor@seaboatsbrokers.com

+64 27 276 5383

Price USD 1.7 million

Built: August 2010 LOA: 94.30m Beam: 21m

Depth: 4.5m

Light Draft: 1.948m Loaded Draft: 3m

Loaded Displacement: 5062.800T

Light Displacement: 3278T Gross Tonnage: 2525T Net Tonnage: 1414T

Main Deck Thickness: 16mm

Main Engine: Weichai 1000hp x 2 units

Navigation Speed: 9 knots

Max full load able: 5500T