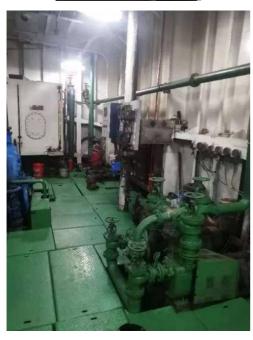

Loaded Displacement: 5062.800T

Light Displacement: 3278T Gross Tonnage: 2525T Net Tonnage: 1414T

Main Deck Thickness: 16mm

Main Engine: Weichai 1000hp x 2 units

Navigation Speed: 9 knots

Max full load able: 5500T