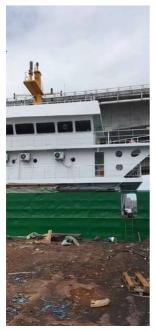

## 5500T LCT Barge For Sale

## **Listing ID - 4577**

**Description** 5500T LCT Barge For Sale

**Date** 2010

Launched

**Length** 94.30m (309ft 4in)

**Beam** 21m (68ft 10in)

**Draft** 3m (9ft 10in)

**Note** 2 x Weichai Engine

**Location** China

**Broker** Franklin Taylor

franklin.taylor@seaboatsbrokers.com

+64 27 276 5383

Price USD 1.7 million

Built: August 2010 LOA: 94.30m Beam: 21m

Depth: 4.5m

Light Draft: 1.948m Loaded Draft: 3m

Loaded Displacement: 5062.800T

Light Displacement: 3278T Gross Tonnage: 2525T Net Tonnage: 1414T

Main Deck Thickness: 16mm

Main Engine: Weichai 1000hp x 2 units

Navigation Speed: 9 knots

Max full load able: 5500T