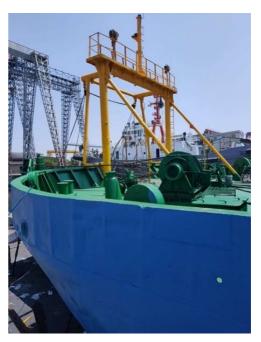

## **Listing ID - 4577**

**Description** 5500T LCT Barge For Sale

**Date** 2010

Launched

**Length** 94.30m (309ft 4in)

**Beam** 21m (68ft 10in)

**Draft** 3m (9ft 10in)

**Note** 2 x Weichai Engine

**Location** China

**Broker** Franklin Taylor

franklin.taylor@seaboatsbrokers.com

+64 27 276 5383

Price USD 1.7 million

Built: August 2010 LOA: 94.30m Beam: 21m

Depth: 4.5m

Light Draft: 1.948m Loaded Draft: 3m

Loaded Displacement: 5062.800T

Light Displacement: 3278T Gross Tonnage: 2525T Net Tonnage: 1414T

Main Deck Thickness: 16mm

Main Engine: Weichai 1000hp x 2 units

Navigation Speed: 9 knots

Max full load able: 5500T