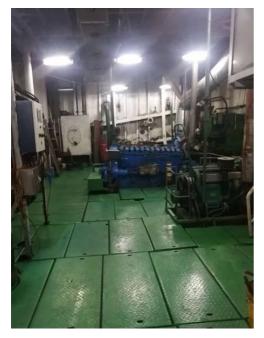

Loaded Displacement: 5062.800T

Light Displacement: 3278T Gross Tonnage: 2525T Net Tonnage: 1414T

Main Deck Thickness: 16mm

Main Engine: Weichai 1000hp x 2 units

Navigation Speed: 9 knots

Max full load able: 5500T