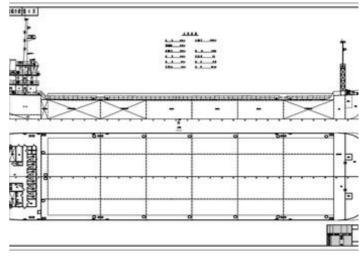

## **Listing ID - 4577**

**Description** 5500T LCT Barge For Sale

**Date** 2010

Launched

**Length** 94.30m (309ft 4in)

**Beam** 21m (68ft 10in)

**Draft** 3m (9ft 10in)

**Note** 2 x Weichai Engine

**Location** China

**Broker** Franklin Taylor

franklin.taylor@seaboatsbrokers.com

+64 27 276 5383

Price USD 1.7 million

Built: August 2010 LOA: 94.30m Beam: 21m

Depth: 4.5m

Light Draft: 1.948m Loaded Draft: 3m