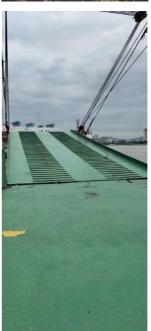

## 5500T LCT Barge For Sale

## **Listing ID - 4577**

**Description** 5500T LCT Barge For Sale

**Date** 2010

Launched

**Length** 94.30m (309ft 4in)

**Beam** 21m (68ft 10in)

**Draft** 3m (9ft 10in)

**Note** 2 x Weichai Engine

**Location** China

**Broker** Franklin Taylor

franklin.taylor@seaboatsbrokers.com

+64 27 276 5383

Price USD 1.7 million

Built: August 2010 LOA: 94.30m Beam: 21m

Depth: 4.5m

Light Draft: 1.948m Loaded Draft: 3m