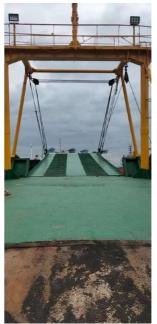

## 5500T LCT Barge For Sale

## **Listing ID - 4577**

**Description** 5500T LCT Barge For Sale

**Date** 2010

Launched

**Length** 94.30m (309ft 4in)

**Beam** 21m (68ft 10in)

**Draft** 3m (9ft 10in)

**Note** 2 x Weichai Engine

**Location** China

**Broker** Franklin Taylor

franklin.taylor@seaboatsbrokers.com

+64 27 276 5383

Price USD 1.7 million

Built: August 2010 LOA: 94.30m Beam: 21m

Depth: 4.5m

Light Draft: 1.948m Loaded Draft: 3m