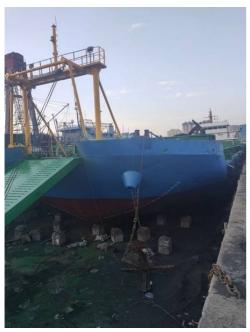

## 5500T LCT Barge For Sale

## **Listing ID - 4577**

**Description** 5500T LCT Barge For Sale

**Date** 2010

Launched

**Length** 94.30m (309ft 4in)

**Beam** 21m (68ft 10in)

**Draft** 3m (9ft 10in)

**Note** 2 x Weichai Engine

**Location** China

**Broker** Franklin Taylor

franklin.taylor@seaboatsbrokers.com

+64 27 276 5383

Price USD 1.7 million

Built: August 2010 LOA: 94.30m Beam: 21m

Depth: 4.5m

Light Draft: 1.948m Loaded Draft: 3m

Loaded Displacement: 5062.800T

Light Displacement: 3278T Gross Tonnage: 2525T Net Tonnage: 1414T

Main Deck Thickness: 16mm

Main Engine: Weichai 1000hp x 2 units

Navigation Speed: 9 knots

Max full load able: 5500T