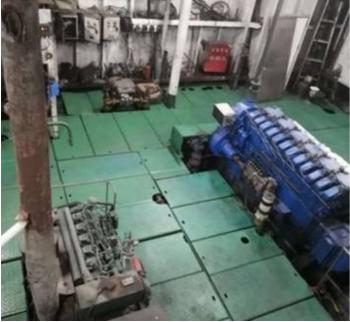

## **Listing ID - 4577**

**Description** 5500T LCT Barge For Sale

**Date** 2010

Launched

**Length** 94.30m (309ft 4in)

**Beam** 21m (68ft 10in)

**Draft** 3m (9ft 10in)

**Note** 2 x Weichai Engine

Loaded Displacement: 5062.800T

Light Displacement: 3278T Gross Tonnage: 2525T Net Tonnage: 1414T

Main Deck Thickness: 16mm

Main Engine: Weichai 1000hp x 2 units

Navigation Speed: 9 knots

Max full load able: 5500T