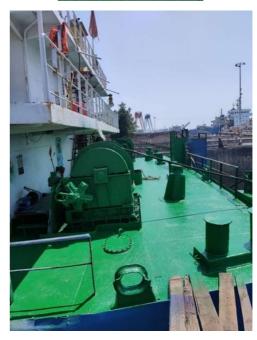

## 5500T LCT Barge For Sale

## **Listing ID - 4577**

**Description** 5500T LCT Barge For Sale

**Date** 2010

Launched

**Length** 94.30m (309ft 4in)

**Beam** 21m (68ft 10in)

**Draft** 3m (9ft 10in)

**Note** 2 x Weichai Engine

**Location** China

**Broker** Franklin Taylor

franklin.taylor@seaboatsbrokers.com

+64 27 276 5383

Price USD 1.7 million

Built: August 2010 LOA: 94.30m Beam: 21m

Depth: 4.5m

Light Draft: 1.948m Loaded Draft: 3m