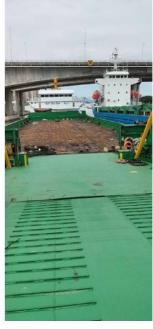

## 5500T LCT Barge For Sale

## **Listing ID - 4577**

**Description** 5500T LCT Barge For Sale

**Date** 2010

Launched

**Length** 94.30m (309ft 4in)

**Beam** 21m (68ft 10in)

**Draft** 3m (9ft 10in)

**Note** 2 x Weichai Engine

**Location** China

**Broker** Franklin Taylor

franklin.taylor@seaboatsbrokers.com

+64 27 276 5383

Price USD 1.7 million

Built: August 2010 LOA: 94.30m Beam: 21m

Depth: 4.5m

Light Draft: 1.948m Loaded Draft: 3m

Loaded Displacement: 5062.800T

Light Displacement: 3278T Gross Tonnage: 2525T Net Tonnage: 1414T

Main Deck Thickness: 16mm

Main Engine: Weichai 1000hp x 2 units

Navigation Speed: 9 knots

Max full load able: 5500T