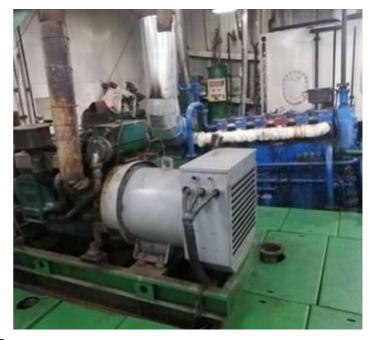

Loaded Displacement: 5062.800T

Light Displacement: 3278T Gross Tonnage: 2525T Net Tonnage: 1414T

Main Deck Thickness: 16mm

Main Engine: Weichai 1000hp x 2 units

Navigation Speed: 9 knots

Max full load able: 5500T