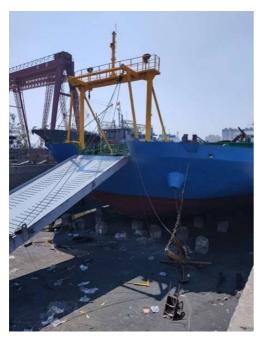

## 5500T LCT Barge For Sale

## **Listing ID - 4577**

**Description** 5500T LCT Barge For Sale

**Date** 2010

Launched

**Length** 94.30m (309ft 4in)

**Beam** 21m (68ft 10in)

**Draft** 3m (9ft 10in)

**Note** 2 x Weichai Engine

**Location** China

**Broker** Franklin Taylor

franklin.taylor@seaboatsbrokers.com

+64 27 276 5383

Price USD 1.7 million

Built: August 2010 LOA: 94.30m Beam: 21m

Depth: 4.5m

Light Draft: 1.948m Loaded Draft: 3m