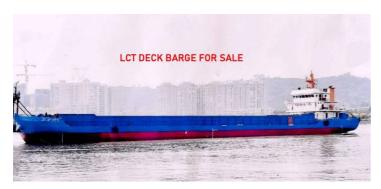

## 5500T LCT Barge For Sale

## **Listing ID - 4577**

**Description** 5500T LCT Barge For Sale

**Date** 2010

Launched

**Length** 94.30m (309ft 4in)

**Beam** 21m (68ft 10in)

**Draft** 3m (9ft 10in)

**Note** 2 x Weichai Engine

**Location** China

**Broker** Franklin Taylor

franklin.taylor@seaboatsbrokers.com

+64 27 276 5383

Price USD 1.7 million

Built: August 2010 LOA: 94.30m Beam: 21m

Depth: 4.5m

Light Draft: 1.948m Loaded Draft: 3m