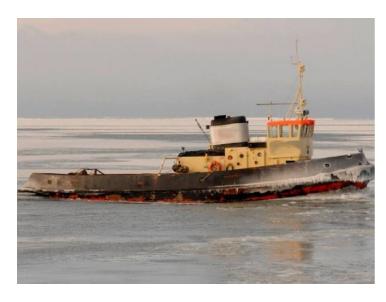

# 21.85m Single Screw Tug For Sale

## **Listing ID - 4583**

**Description** 21.85m Single Screw Tug For Sale

**Date** 1967

Launched

**Length** 21.85m (71ft 8in)

**Beam** 6.70m (21ft 11in)

**Draft** 2.85m (9ft 4in)

Note Bollard Pull: 17 tons

**Location** Baltic

**Price** Euro 280,000

Built: 1967, Sweden Hull material: Steel

Flag: Finland

Class Society and Notation: Local Finland Baltic Area - A1

Next DD: December 2023 Next SS: December 2023

#### **Additional Information**

It's an ICEBREAKING tug

There is no LL certificate. No safety certificate due to GT under 500 GT.

Rebuilding 2008