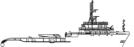

# 21.85m Single Screw Tug For Sale

## **Listing ID - 4583**

**Description** 21.85m Single Screw Tug For Sale

**Date** 1967

Launched

**Length** 21.85m (71ft 8in)

**Beam** 6.70m (21ft 11in)

**Draft** 2.85m (9ft 4in)

Note Bollard Pull: 17 tons

**Location** Baltic

**Price** Euro 280,000

Built: 1967, Sweden Hull material: Steel

Flag: Finland

Class Society and Notation: Local Finland Baltic Area - A1

Next DD: December 2023 Next SS: December 2023

#### **Principle Dimension**

LOA: 21.85m Breadth: 6.70m Depth: 3.80m Draft: 2.85m NT: 33 tons GT: 110 tons

#### **Machinery & Propulsion**

Total power output: 1255 bhp

Main Engine: 4 x

Main Propulsion System: Single Screw

Speed cruising: 12 knots

#### **Additional Information**

It's an ICEBREAKING tug

There is no LL certificate. No safety certificate due to GT under 500 GT.

Rebuilding 2008

### **Towing Gear**

Towing wire 400 m 32 mm bridles 9 m, 28 mm shackles 2 psc 35 ton

**Antennas** 

Emergency light

EU Marine Equipment Directive (MED)

Bollard Pull: 17 tons Bow thruster: 294 kW Traffic area: Baltic Sea

The details of all vessels are offered in good faith but we cannot guarantee or warrant the accuracy of this information nor warrant the condition of the vessel. Any buyer should instruct their agents, or their surveyors, to investigate such details as the buyer desires validated. This vessel is offered subject to sale, price change, location or withdrawal without notice.