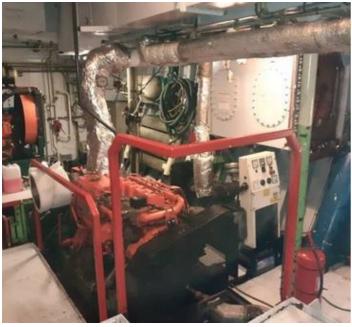

#### **Machinery & Propulsion**

Total power output: 1255 bhp

Main Engine: 4 x

Main Propulsion System: Single Screw

Speed cruising: 12 knots