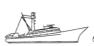

# 21.85m Single Screw Tug For Sale

## **Listing ID - 4583**

**Description** 21.85m Single Screw Tug For Sale

**Date** 1967

Launched

**Length** 21.85m (71ft 8in)

**Beam** 6.70m (21ft 11in)

**Draft** 2.85m (9ft 4in)

Note Bollard Pull: 17 tons

**Location** Baltic

**Price** Euro 280,000

Built: 1967, Sweden Hull material: Steel

Flag: Finland

Class Society and Notation: Local Finland Baltic Area - A1

Next DD: December 2023 Next SS: December 2023

#### **Principle Dimension**

LOA: 21.85m Breadth: 6.70m Depth: 3.80m Draft: 2.85m NT: 33 tons GT: 110 tons

#### **Machinery & Propulsion**

Total power output: 1255 bhp

Main Engine: 4 x

Main Propulsion System: Single Screw

Speed cruising: 12 knots

#### **Additional Information**

It's an ICEBREAKING tug

There is no LL certificate. No safety certificate due to GT under 500 GT.

Rebuilding 2008

### **Towing Gear**

Towing wire 400 m 32 mm bridles 9 m, 28 mm shackles 2 psc 35 ton

**Antennas** 

Emergency light

EU Marine Equipment Directive (MED)

Bollard Pull: 17 tons Bow thruster: 294 kW Traffic area: Baltic Sea

The details of all vessels are offered in good faith but we cannot guarantee or warrant the accuracy of this information nor warrant the condition of the vessel. Any buyer should instruct their agents, or their surveyors, to investigate such details as the buyer desires validated. This vessel is offered subject to sale, price change, location or withdrawal without notice.