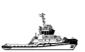

# 21.85m Single Screw Tug For Sale

## **Listing ID - 4583**

**Description** 21.85m Single Screw Tug For Sale

**Date** 1967

Launched

**Length** 21.85m (71ft 8in)

**Beam** 6.70m (21ft 11in)

**Draft** 2.85m (9ft 4in)

Note Bollard Pull: 17 tons

**Location** Baltic

**Price** Euro 280,000

Built: 1967, Sweden Hull material: Steel

Flag: Finland

Class Society and Notation: Local Finland Baltic Area - A1

Next DD: December 2023 Next SS: December 2023

#### **Principle Dimension**

LOA: 21.85m Breadth: 6.70m Depth: 3.80m Draft: 2.85m NT: 33 tons GT: 110 tons

#### **Machinery & Propulsion**

Total power output: 1255 bhp

Main Engine: 4 x

Main Propulsion System: Single Screw

Speed cruising: 12 knots

#### **Additional Information**

It's an ICEBREAKING tug

There is no LL certificate. No safety certificate due to GT under 500 GT.

Rebuilding 2008

### **Towing Gear**

Towing wire 400 m 32 mm bridles 9 m, 28 mm shackles 2 psc 35 ton

**Antennas** 

Emergency light

EU Marine Equipment Directive (MED)

Bollard Pull: 17 tons Bow thruster: 294 kW Traffic area: Baltic Sea

The details of all vessels are offered in good faith but we cannot guarantee or warrant the accuracy of this information nor warrant the condition of the vessel. Any buyer should instruct their agents, or their surveyors, to investigate such details as the buyer desires validated. This vessel is offered subject to sale, price change, location or withdrawal without notice.