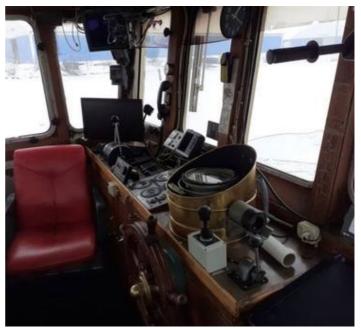

## **Shipboard Radio Equipment**

VHF-DSC

**GMDSS VHF radiotelephones** 

**EPIRB** 

SART/AIS-SART

AIS

**NAVTEX** 

Position-indicating information for GMDSS equipment

**Antennas** 

Emergency light

EU Marine Equipment Directive (MED)

Bollard Pull: 17 tons Bow thruster: 294 kW Traffic area: Baltic Sea

The details of all vessels are offered in good faith but we cannot guarantee or warrant the accuracy of this information nor warrant the condition of the vessel. Any buyer should instruct their agents, or their surveyors, to investigate such details as the buyer desires validated. This vessel is offered subject to sale, price change, location or withdrawal without notice.