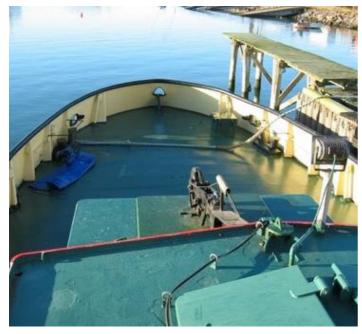

### **Towing Gear**

Towing wire 400 m 32 mm bridles 9 m, 28 mm shackles 2 psc 35 ton