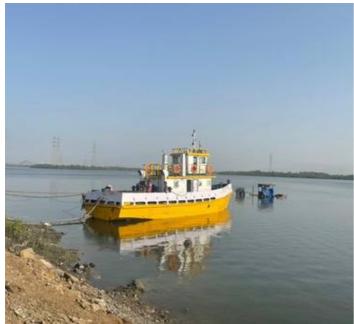

## 13T Bollard Pull Inland Tug for Sale

## **Listing ID - 4591**

**Description 13T Bollard Pull Inland Tug for Sale** 

**Date** 2020

Launched

Length 16m (52ft 5in)

**Beam** 5.07m (16ft 7in)

**Draft** 1.77m (5ft 9in)

**Note** 2x Cummins Engine

**Location** Mumbai, India

**Broker** Ivan Colaco

ivan.colaco@seaboatsbrokers.com

+61 401 695 814

**Price** USD 250,000

Type of Vessel: Twin Screw Tug

LOA: 16m

Length LBP: 15.48m Breadth: 5.07m Depth: 2.45m Draft: 1.77m

Frame Spacing: 0.50 Complement: 6 Person

Main Engine: 2x Cummins KTA 1150, 500 x 2 BHP @ rpm 1500

Gross Tonnage: 43.94 Net Tonnage: 13.18

The details of all vessels are offered in good faith but we cannot guarantee or warrant the accuracy of this information nor warrant the condition of the vessel. Any buyer should instruct their agents, or their surveyors, to investigate such details as the buyer desires validated. This vessel is offered subject to sale, price change, location or withdrawal without notice.