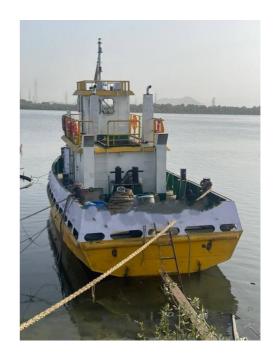

## 13T Bollard Pull Inland Tug for Sale

## **Listing ID - 4591**

**Description 13T Bollard Pull Inland Tug for Sale** 

**Date** 2020

Launched

Length 16m (52ft 5in)

**Beam** 5.07m (16ft 7in)

**Draft** 1.77m (5ft 9in)

**Note** 2x Cummins Engine

**Location** Mumbai, India

**Broker** Ivan Colaco

ivan.colaco@seaboatsbrokers.com

+61 401 695 814

**Price** USD 250,000

Type of Vessel: Twin Screw Tug

LOA: 16m

Length LBP: 15.48m Breadth: 5.07m Depth: 2.45m Draft: 1.77m

Frame Spacing: 0.50 Complement: 6 Person

Main Engine: 2x Cummins KTA 1150, 500 x 2 BHP @ rpm 1500

Gross Tonnage: 43.94 Net Tonnage: 13.18

The details of all vessels are offered in good faith but we cannot guarantee or warrant the accuracy of this information nor warrant the condition of the vessel. Any buyer should instruct their agents, or their surveyors, to investigate such details as the buyer desires validated. This vessel is offered subject to sale, price change, location or withdrawal without notice.