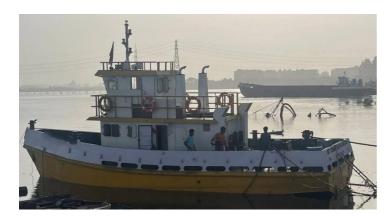

## 13T Bollard Pull Inland Tug for Sale

## **Listing ID - 4591**

**Description 13T Bollard Pull Inland Tug for Sale** 

**Date** 2020

Launched

Length 16m (52ft 5in)

**Beam** 5.07m (16ft 7in)

**Draft** 1.77m (5ft 9in)

**Note** 2x Cummins Engine

**Location** Mumbai, India

**Broker** Ivan Colaco

ivan.colaco@seaboatsbrokers.com

+61 401 695 814

**Price** USD 250,000

Type of Vessel: Twin Screw Tug

LOA: 16m

Length LBP: 15.48m Breadth: 5.07m Depth: 2.45m Draft: 1.77m

Frame Spacing: 0.50 Complement: 6 Person

Main Engine: 2x Cummins KTA 1150, 500 x 2 BHP @ rpm 1500

Gross Tonnage: 43.94 Net Tonnage: 13.18

The details of all vessels are offered in good faith but we cannot guarantee or warrant the accuracy of this information nor warrant the condition of the vessel. Any buyer should instruct their agents, or their surveyors, to investigate such details as the buyer desires validated. This vessel is offered subject to sale, price change, location or withdrawal without notice.